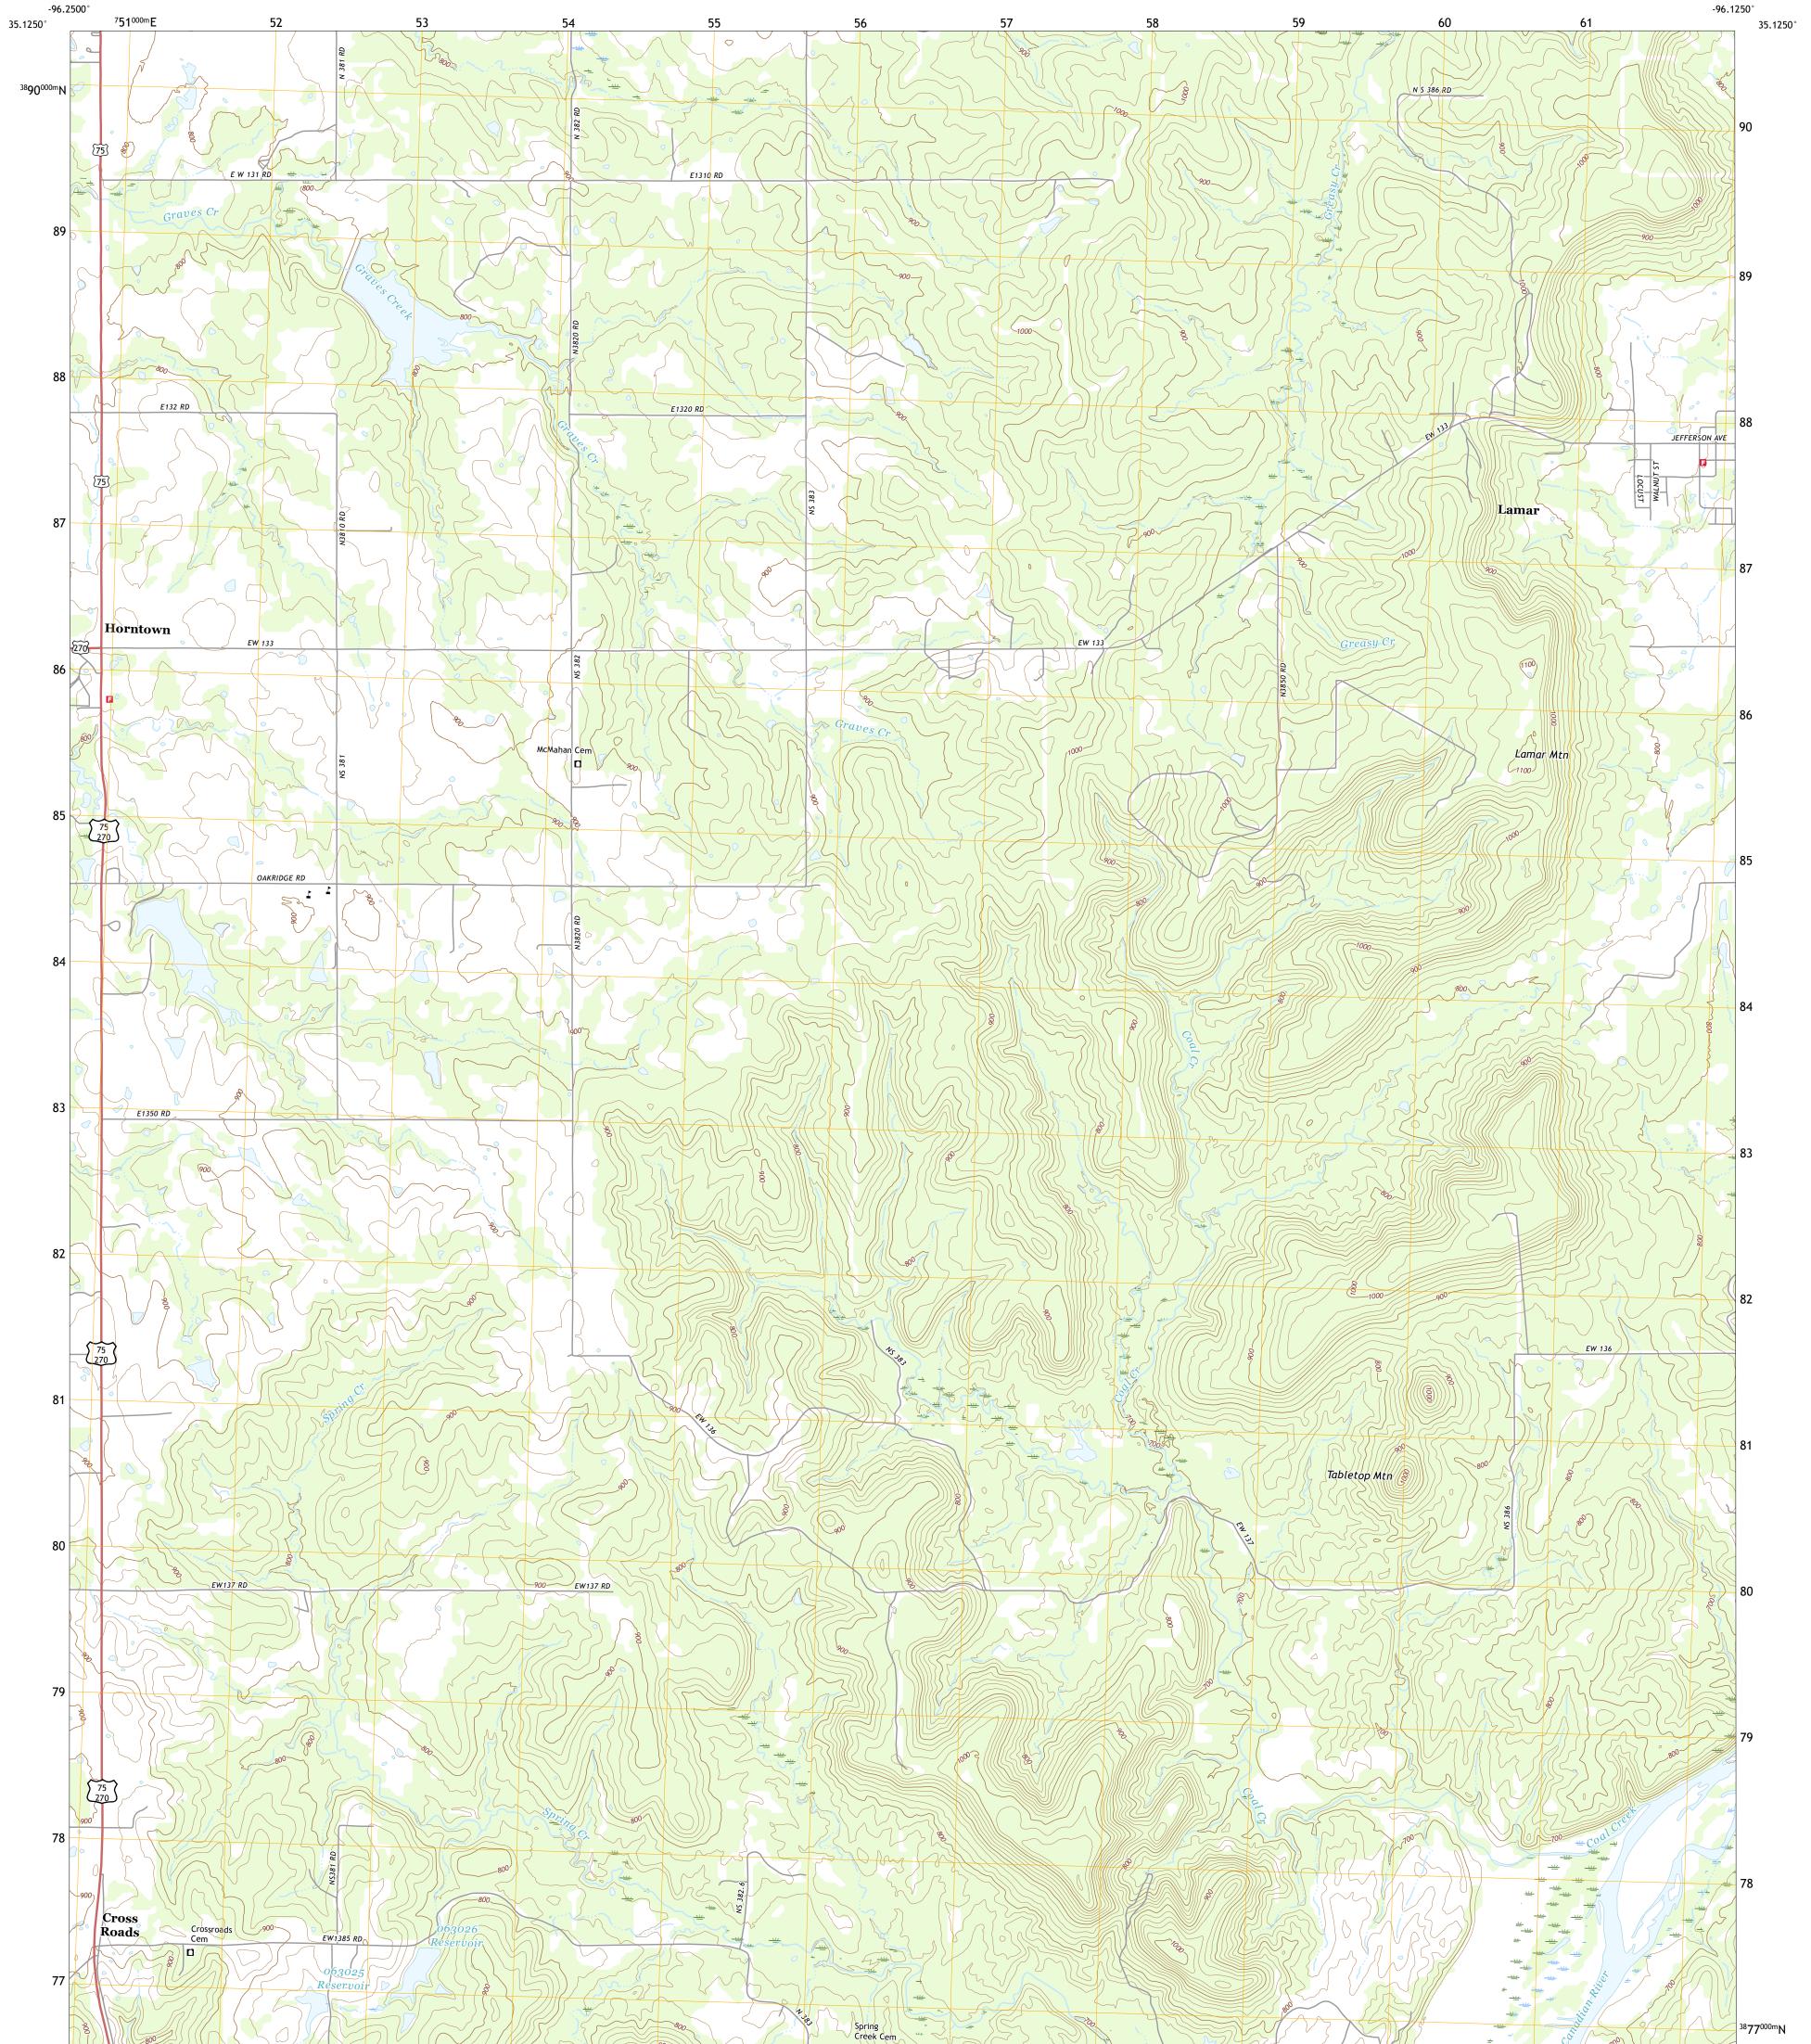

## U.S. DEPARTMENT OF THE INTERIOR U.S. GEOLOGICAL SURVEY

LAMAR QUADRANGLE OKLAHOMA - HUGHES COUNTY 7.5-MINUTE SERIES

**Produced by the United States Geological Survey** North American Datum of 1983 (NAD83) World Geodetic System of 1984 (WGS84). Projection and 1 000-meter grid:Universal Transverse Mercator, Zone 14S This map is not a legal document. Boundaries may be generalized for this map scale. Private lands within government reservations may not be shown. Obtain permission before entering private lands.