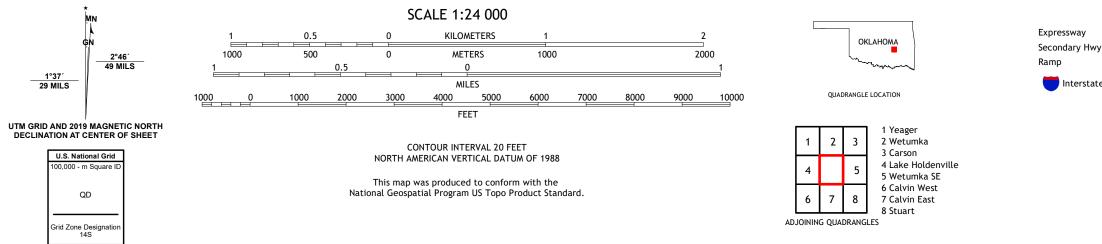

## U.S. DEPARTMENT OF THE INTERIOR U.S. GEOLOGICAL SURVEY

LAMAR QUADRANGLE OKLAHOMA - HUGHES COUNTY 7.5-MINUTE SERIES

**Produced by the United States Geological Survey** North American Datum of 1983 (NAD83) World Geodetic System of 1984 (WGS84). Projection and 1 000-meter grid:Universal Transverse Mercator, Zone 14S This map is not a legal document. Boundaries may be generalized for this map scale. Private lands within government reservations may not be shown. Obtain permission before entering private lands.

 Expressway
 Local Connector

 Secondary Hwy
 Local Road

 Ramp
 4WD

 Interstate Route
 US Route

LAMAR, OK

2022