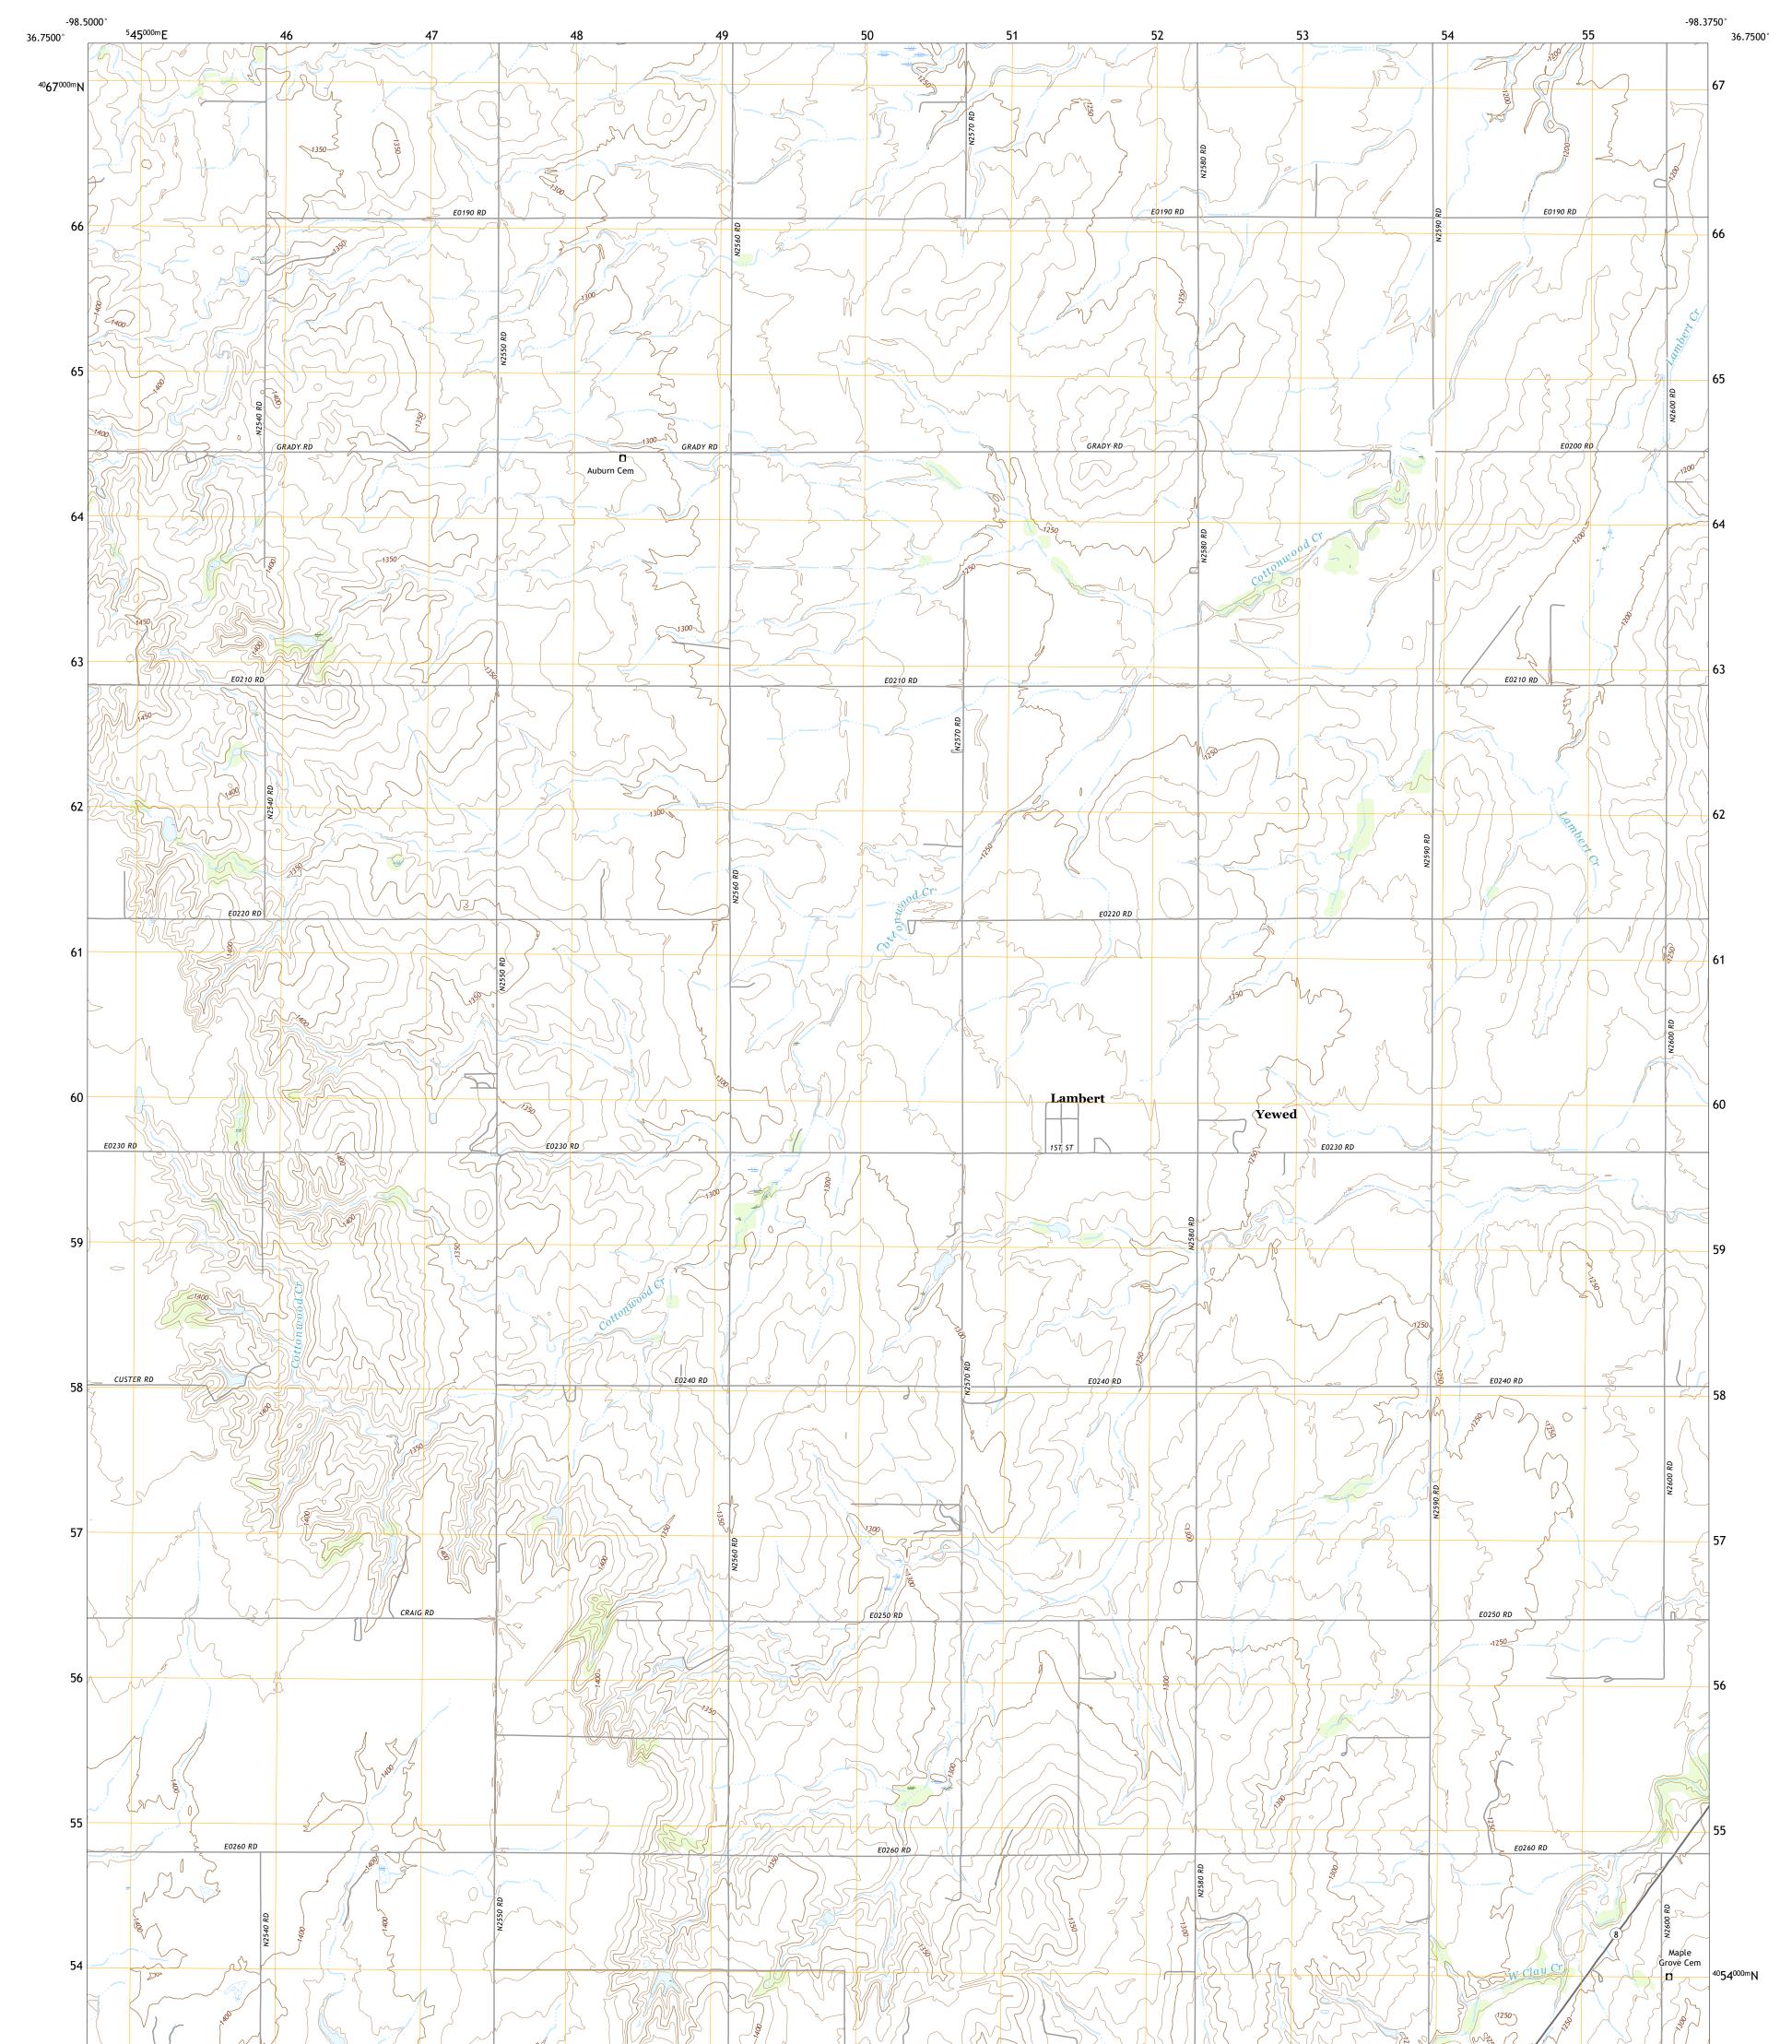

## U.S. DEPARTMENT OF THE INTERIOR U.S. GEOLOGICAL SURVEY

Produced by the United States Geological Survey North American Datum of 1983 (NAD83) World Geodetic System of 1984 (WGS84). Projection and 1 000-meter grid:Universal Transverse Mercator, Zone 145 This map is not a legal document. Boundaries may be generalized for this map scale. Private lands within government reservations may not be shown. Obtain permission before entering private lands.

Imagery......NAIP, May 2017 - July 2017 Roads......GNIS, 1979 - 2021 Hydrography......GNIS, 1979 - 2021 Hydrography......National Hydrography Dataset, 2006 - 2018 Contours.....National Elevation Dataset, 2016 Boundaries......Multiple sources; see metadata file 2019 - 2021 Public Land Survey System......BLM, 2021 Wetlands......BLM, 2001

LAMBERT, OK

2022