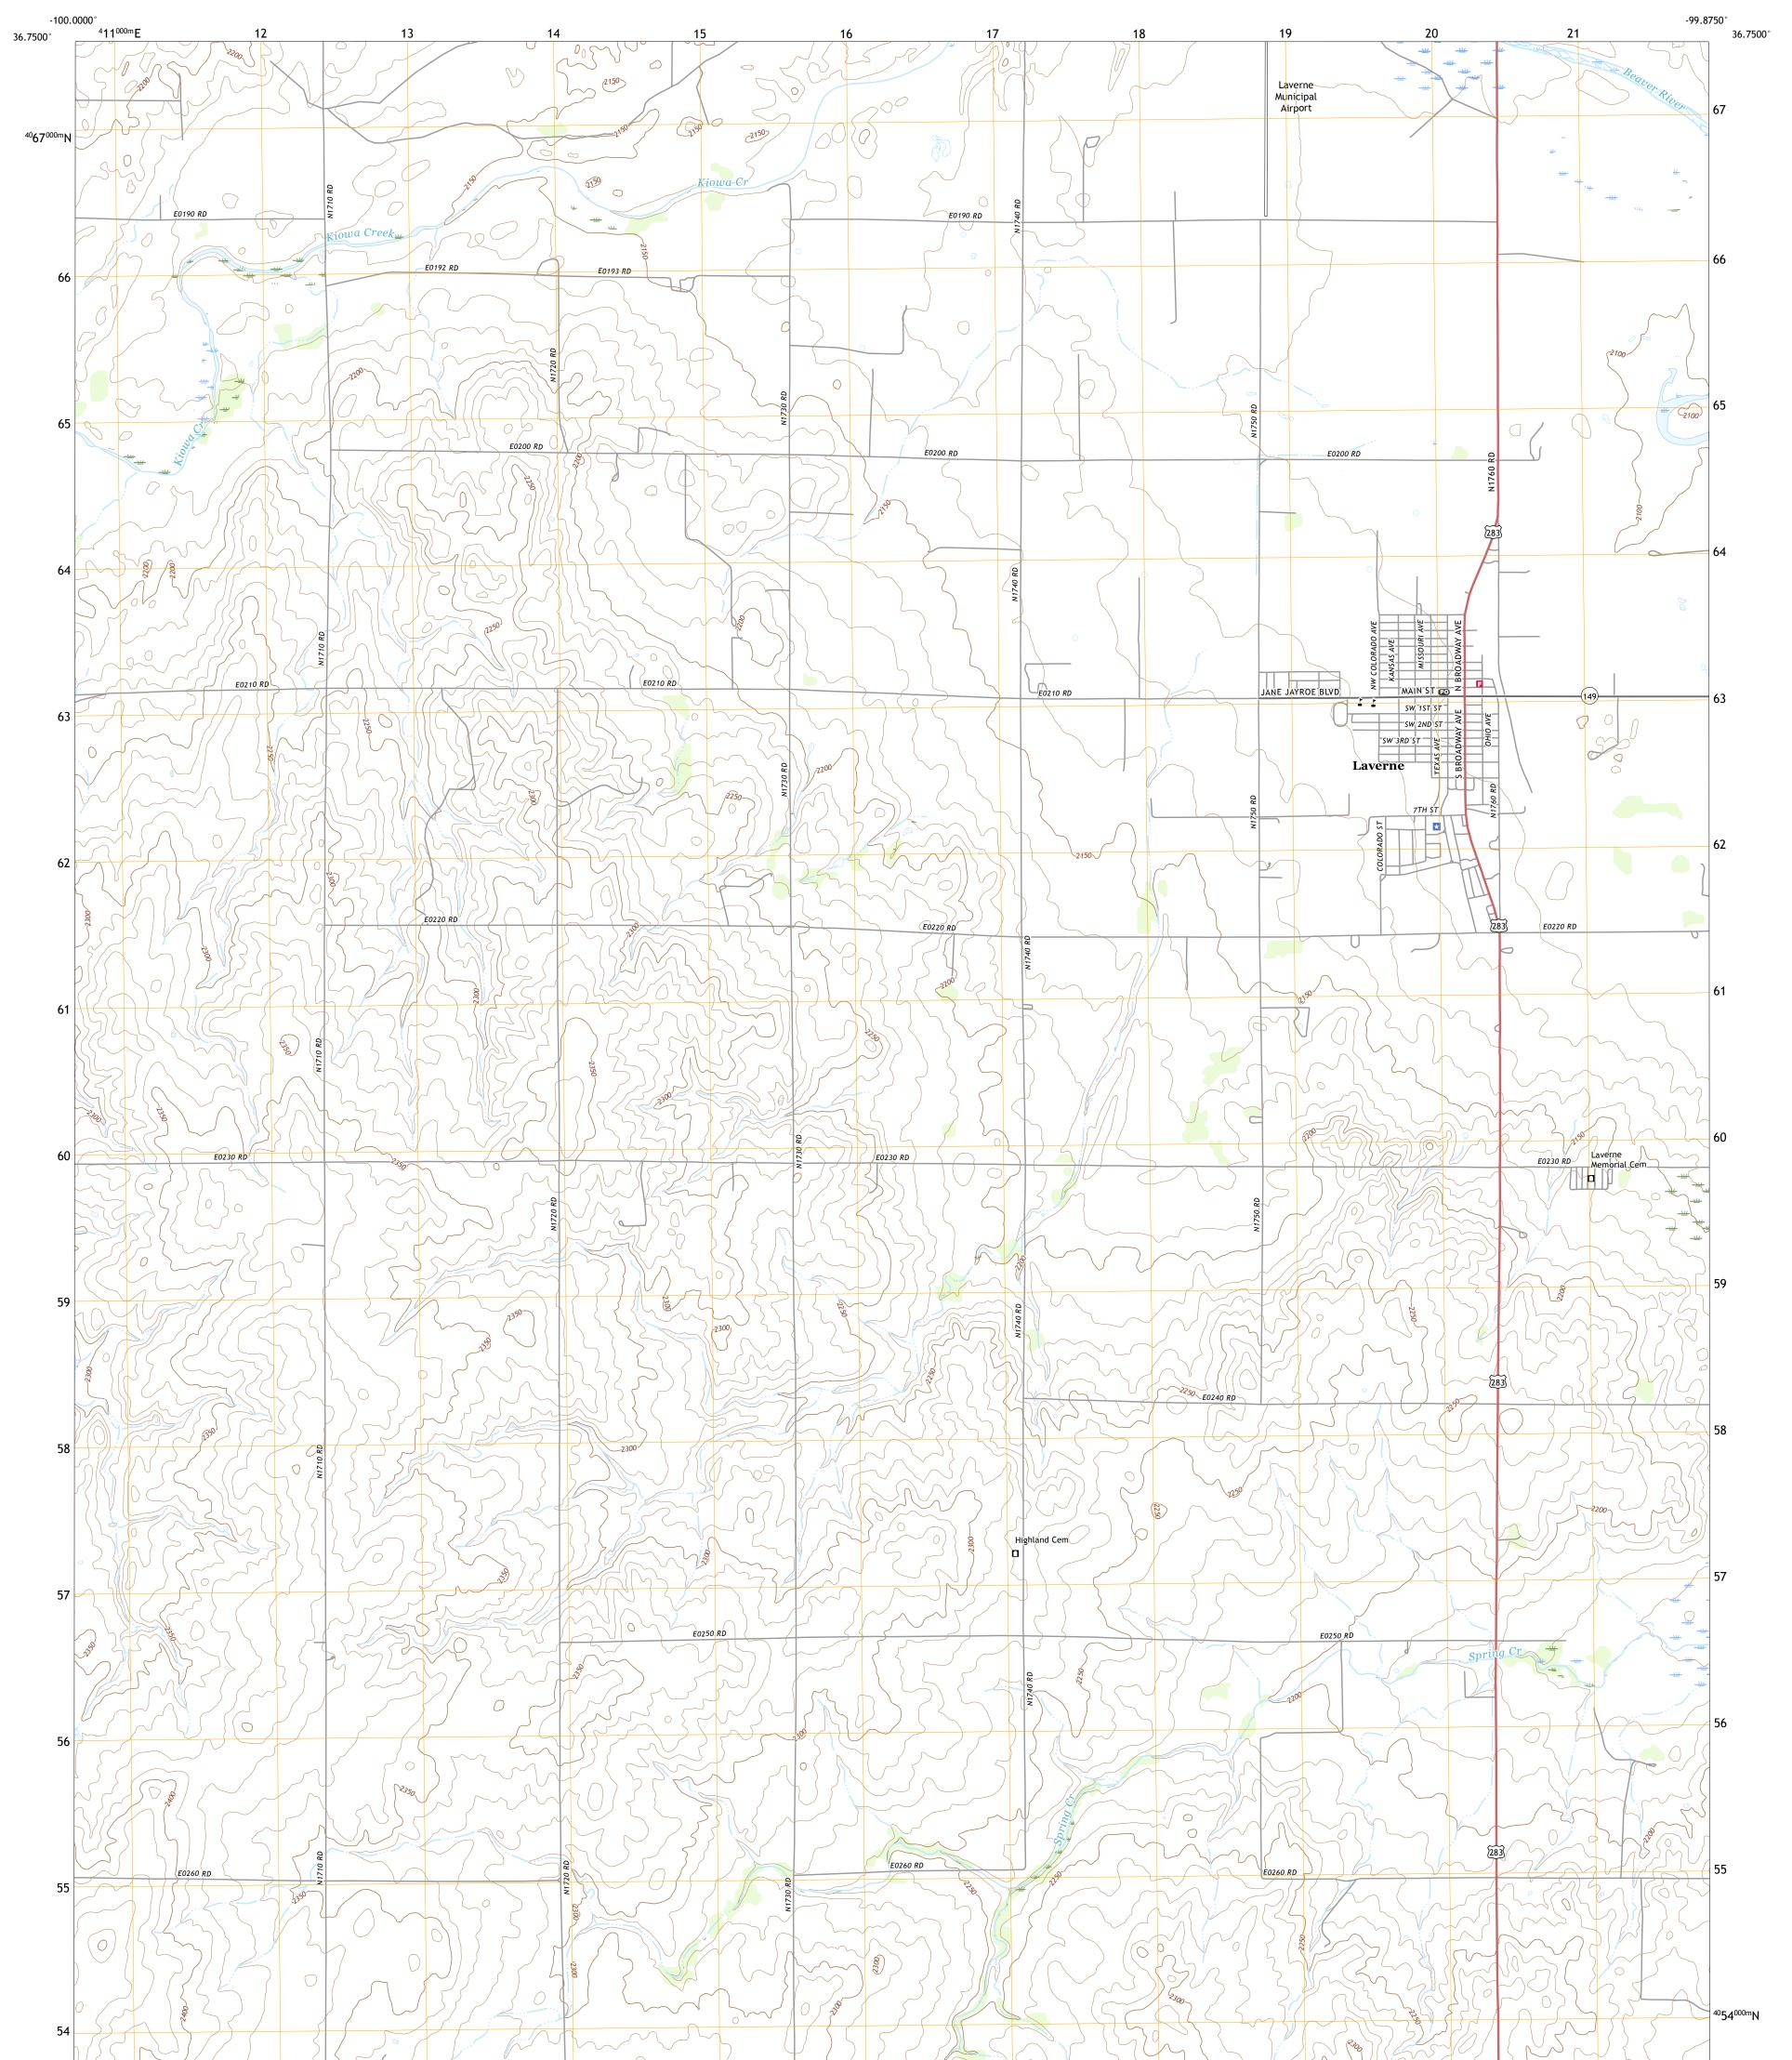

## U.S. DEPARTMENT OF THE INTERIOR U.S. GEOLOGICAL SURVEY

LAVERNE QUADRANGLE OKLAHOMA - HARPER COUNTY 7.5-MINUTE SERIES

Produced by the United States Geological Survey North American Datum of 1983 (NAD83) World Geodetic System of 1984 (WGS84). Projection and 1 000-meter grid:Universal Transverse Mercator, Zone 145 This map is not a legal document. Boundaries may be generalized for this map scale. Private lands within government reservations may not be shown. Obtain permission before entering private lands.

Imagery......NAIP, May 2017 - July 2017 Roads......GNIS, 1979 - 2018 Names......GNIS, 1979 - 2018 Hydrography......GNIS, 1979 - 2018 Contours.....National Hydrography Dataset, 2005 - 2018 Contours.....National Elevation Dataset, 2018 Boundaries.....Multiple sources; see metadata file 2016 - 2017 Public Land Survey System......BLM, 2018 Wetlands......BLM, 2014