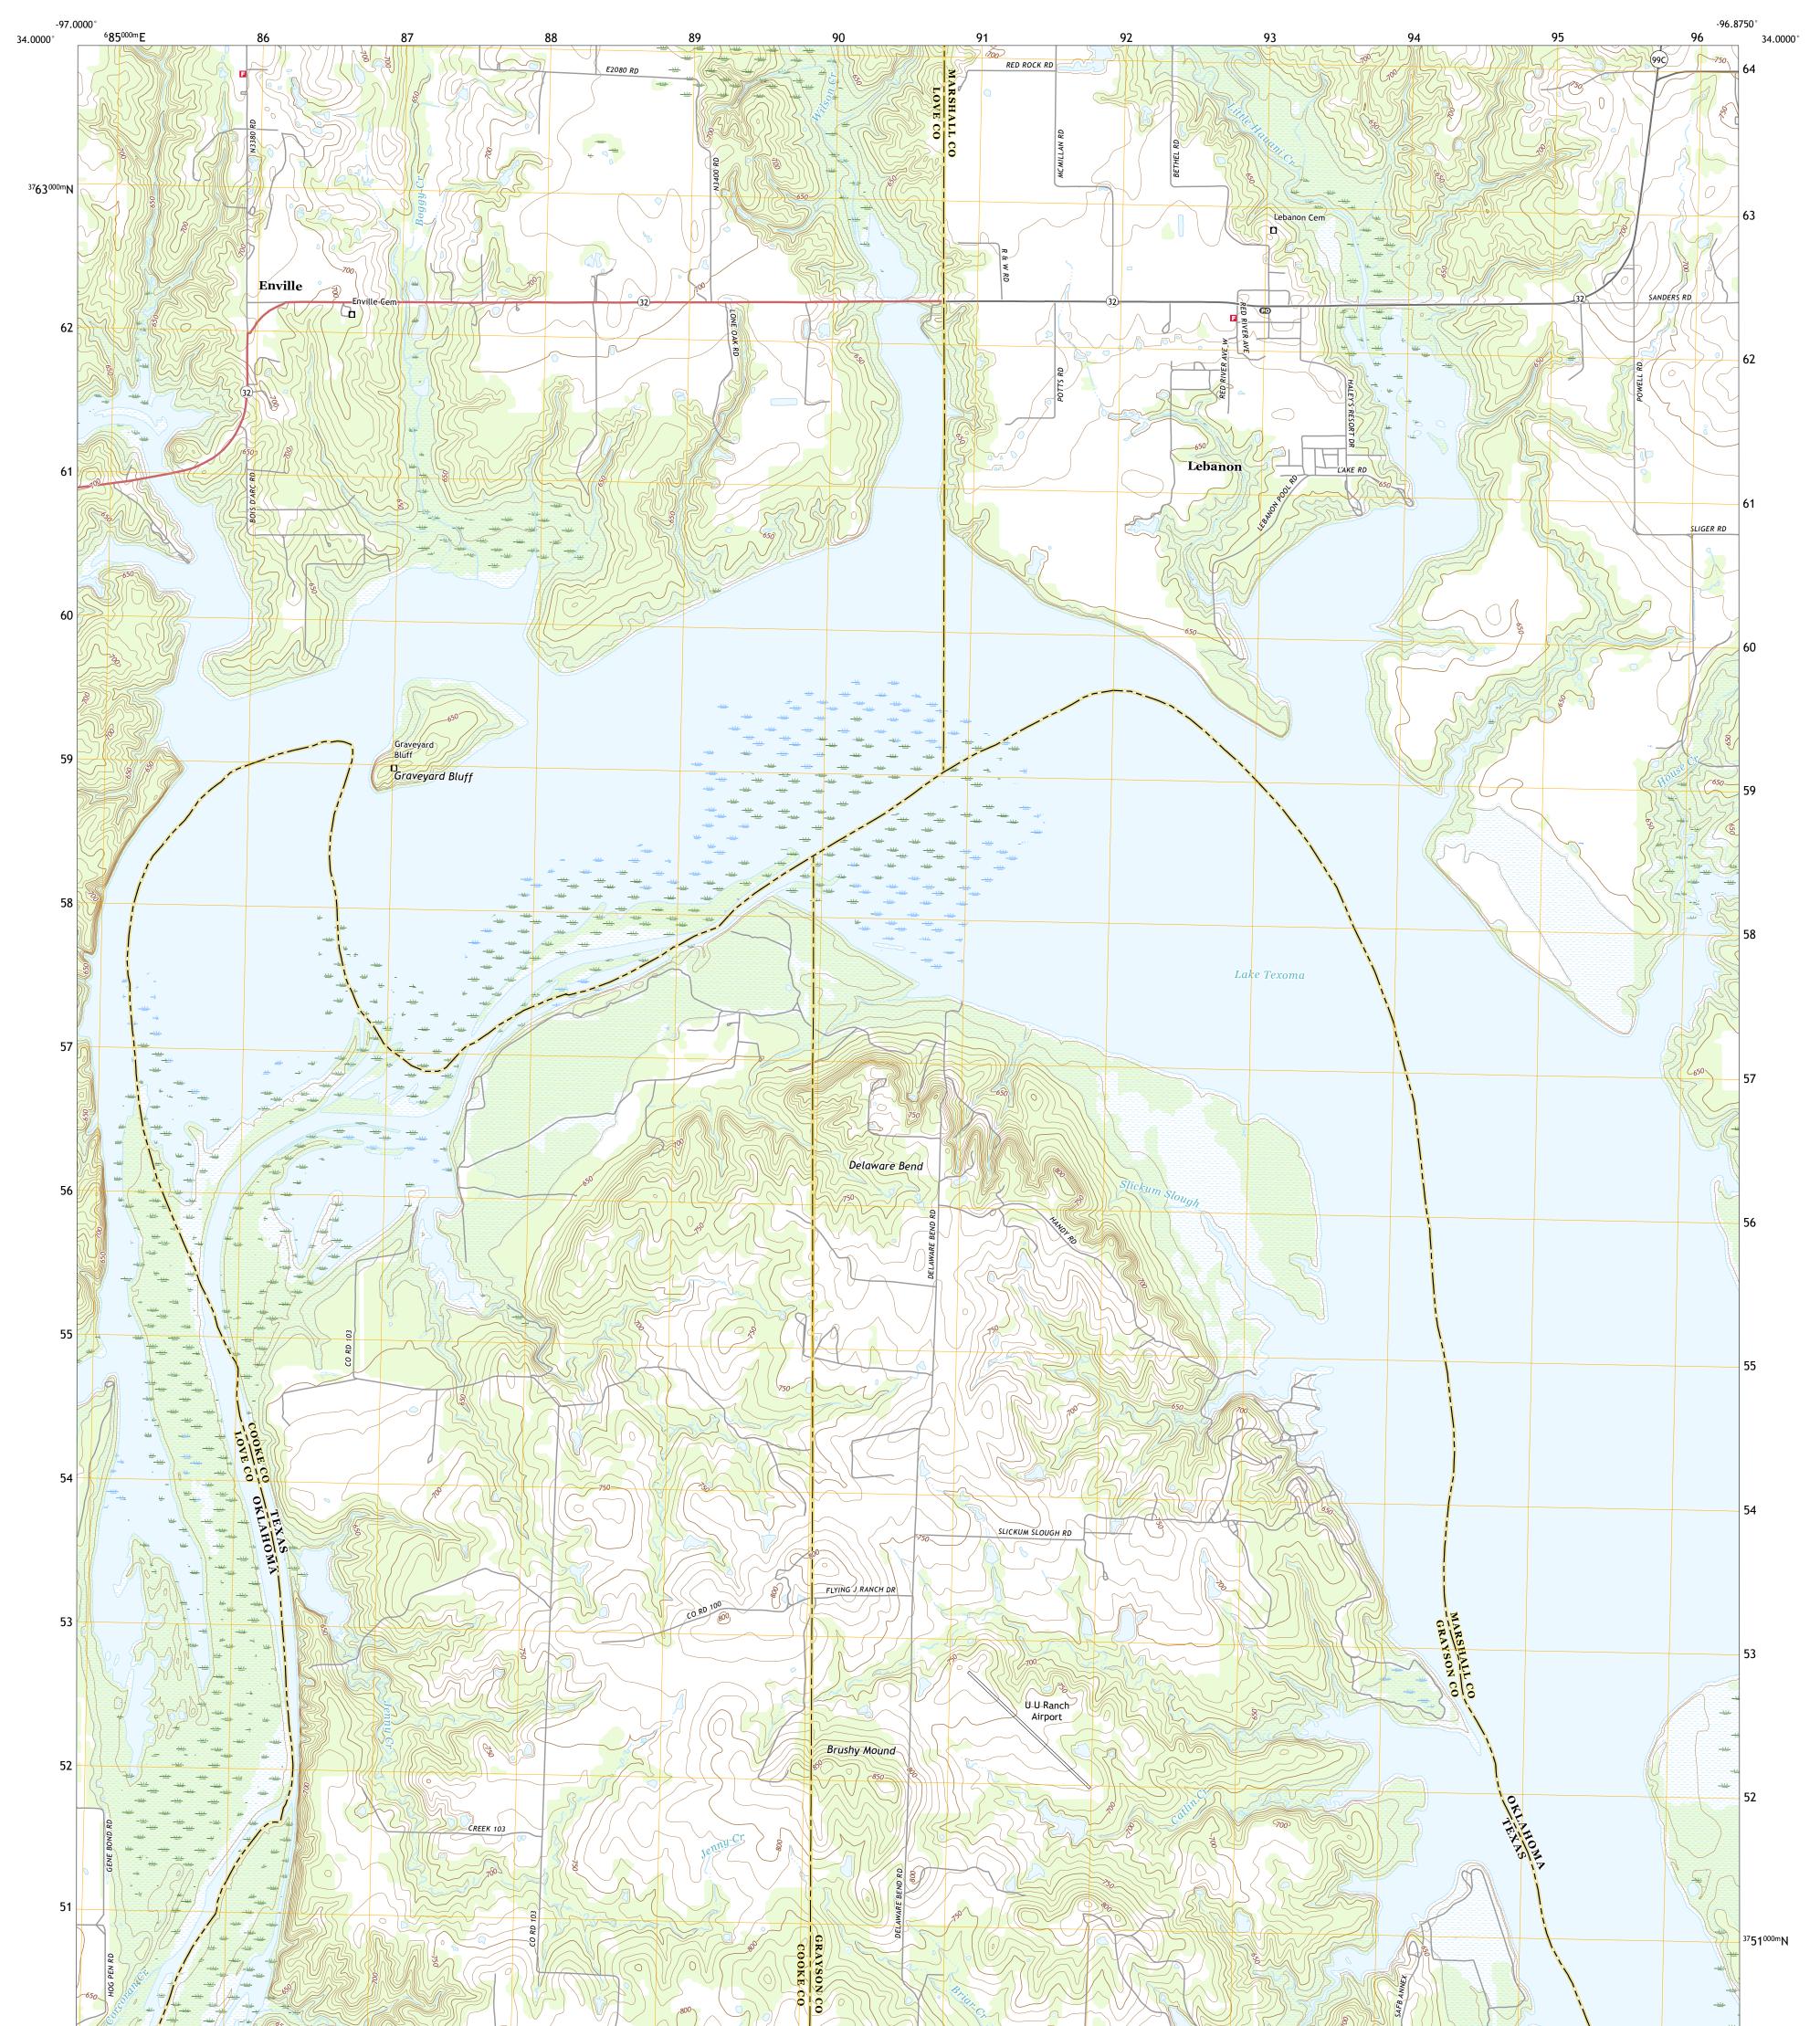

## U.S. DEPARTMENT OF THE INTERIOR U.S. GEOLOGICAL SURVEY

LEBANON QUADRANGLE OKLAHOMA - TEXAS 7.5-MINUTE SERIES

Produced by the United States Geological Survey North American Datum of 1983 (NAD83) World Geodetic System of 1984 (WGS84). Projection and 1 000-meter grid:Universal Transverse Mercator, Zone 145 This map is not a legal document. Boundaries may be generalized for this map scale. Private lands within government reservations may not be shown. Obtain permission before entering private lands.

Imagery......NAIP, September 2016 - July 2017 Roads......GNIS, 1979 - 2018 Names......GNIS, 1979 - 2018 Hydrography......GNIS, 1979 - 2018 Contours.....National Hydrography Dataset, 2005 - 2018 Contours.....National Elevation Dataset, 2004 - 2007 Boundaries.....Multiple sources; see metadata file 2016 - 2017 Public Land Survey System......BLM, 2018 Wetlands......BLM, 2018

## NSN. 7 6 4 3 0 1 6 3 8 8 7 1 4 NGA REF NO. US GSX24 K 2 5 2 6 3