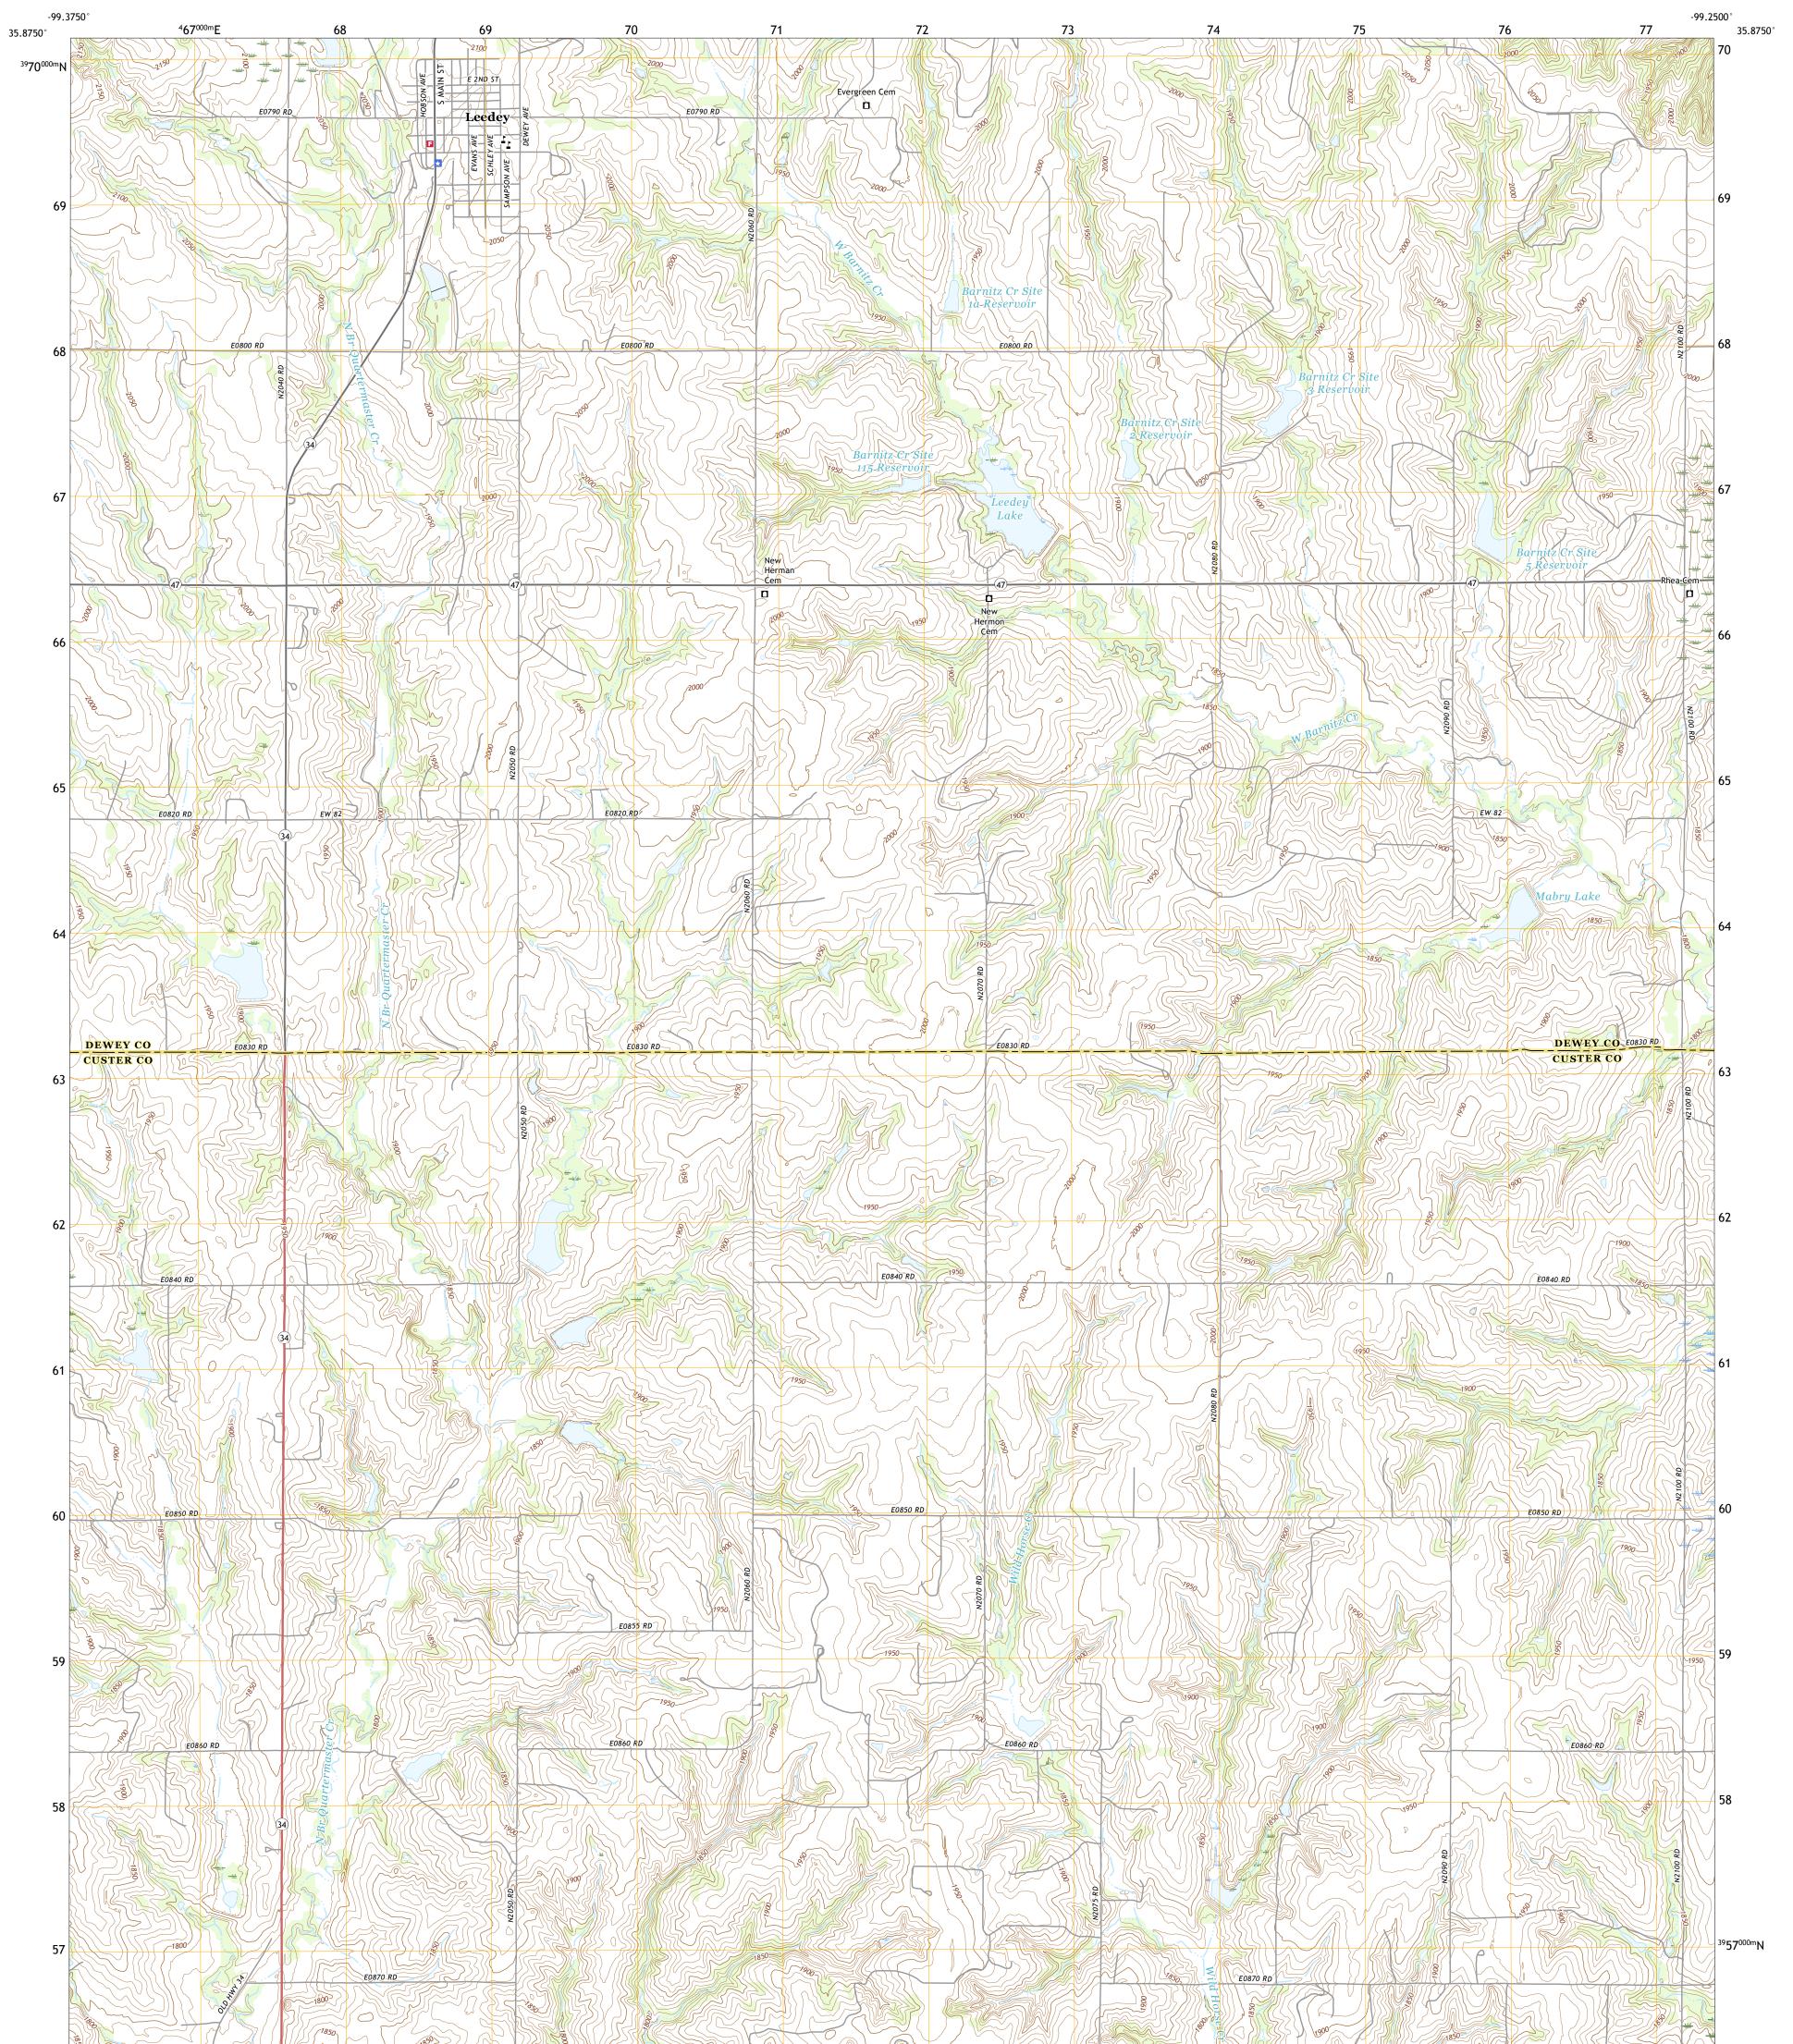

## U.S. DEPARTMENT OF THE INTERIOR U.S. GEOLOGICAL SURVEY

LEEDEY QUADRANGLE OKLAHOMA 7.5-MINUTE SERIES

Produced by the United States Geological Survey North American Datum of 1983 (NAD83) World Geodetic System of 1984 (WGS84). Projection and 1 000-meter grid:Universal Transverse Mercator, Zone 14S This map is not a legal document. Boundaries may be generalized for this map scale. Private lands within government reservations may not be shown. Obtain permission before entering private lands.

Imagery......NAIP, May 2017 - July 2017 Roads......GNIS, 1979 - 2016 Hydrography......GNIS, 1979 - 2016 Hydrography......National Hydrography Dataset, 2004 - 2018 Contours.....National Elevation Dataset, 2012 - 2018 Boundaries......Multiple sources; see metadata file 2016 - 2017 Public Land Survey System......BLM, 2018 Wetlands......BLM, 2009

## NSN. 7643016388716 NGA REF NO. USGSX24K70669

State Route