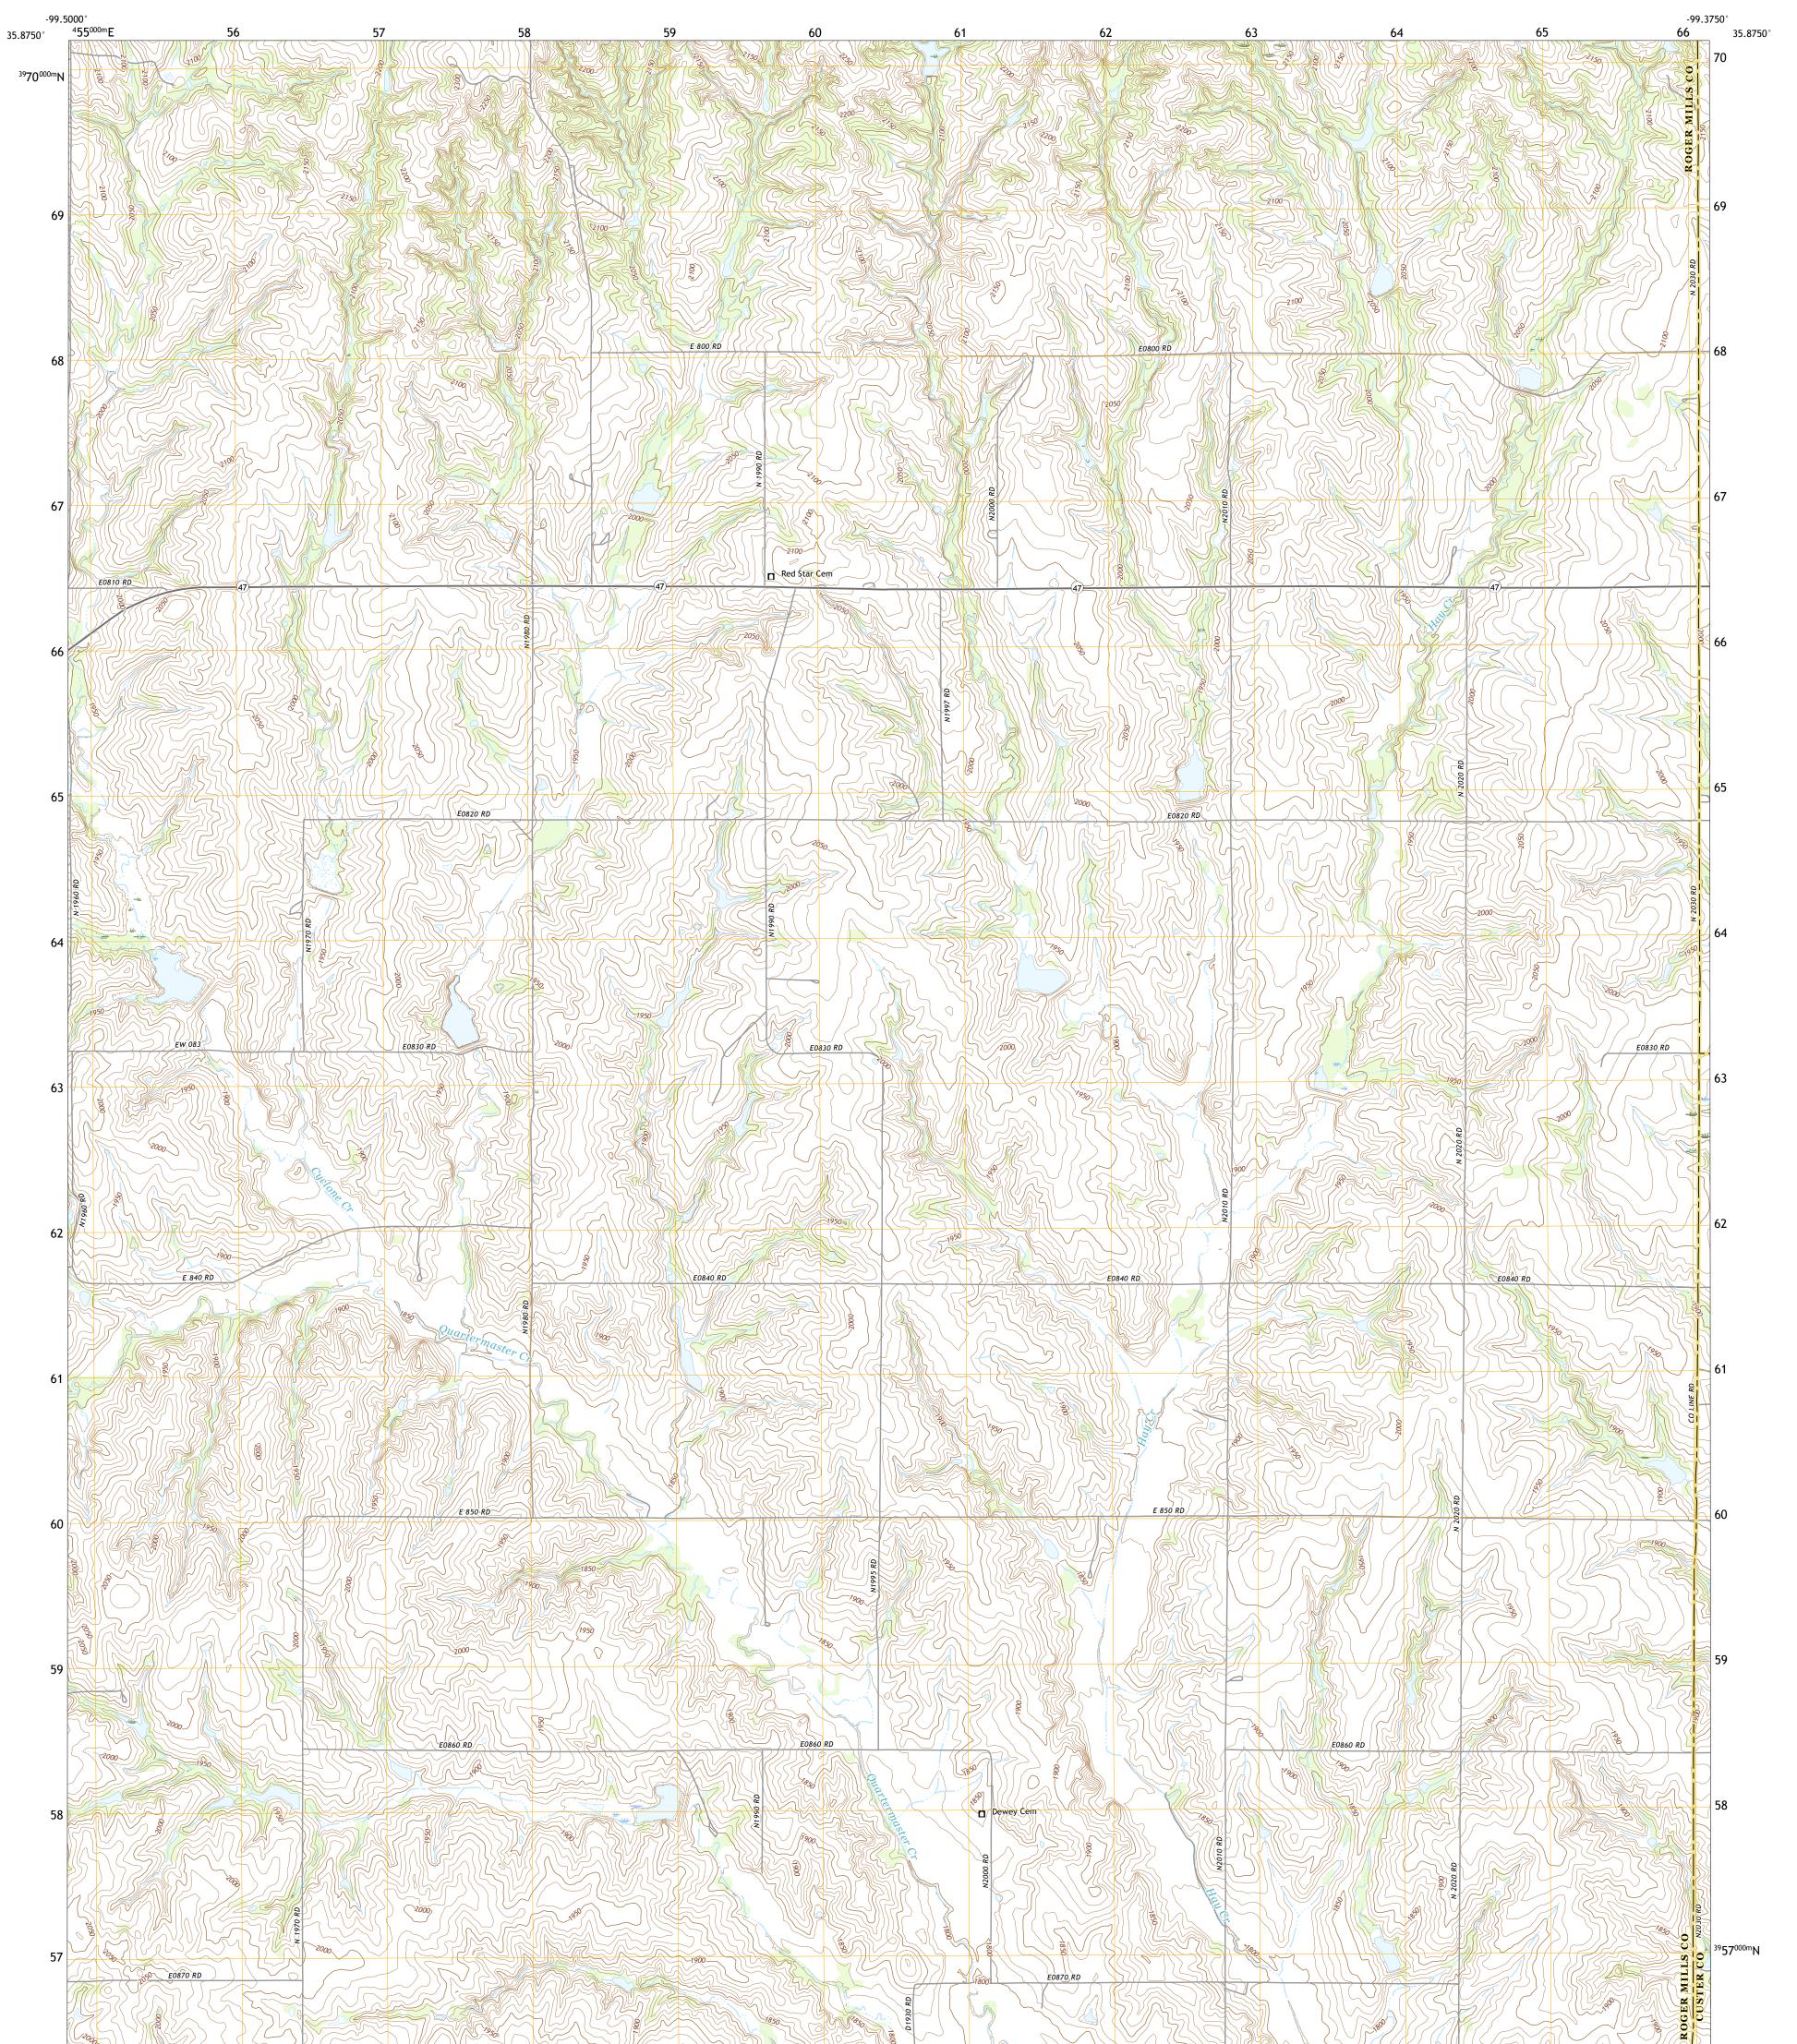

## U.S. DEPARTMENT OF THE INTERIOR U.S. GEOLOGICAL SURVEY

LEEDEY SW QUADRANGLE OKLAHOMA 7.5-MINUTE SERIES

Produced by the United States Geological Survey North American Datum of 1983 (NAD83) World Geodetic System of 1984 (WGS84). Projection and 1 000-meter grid:Universal Transverse Mercator, Zone 14S This map is not a legal document. Boundaries may be generalized for this map scale. Private lands within government reservations may not be shown. Obtain permission before entering private lands.

Imagery......NAIP, May 2017 - July 2017 Roads......GNIS, 1979 - 2018 Names......GNIS, 1979 - 2016 Hydrography......National Hydrography Dataset, 2004 - 2018 Contours.....National Elevation Dataset, 2000 - 2012 Boundaries.....Multiple sources; see metadata file 2016 - 2017 Public Land Survey System......BLM, 2018 Wetlands......BLM, 2009