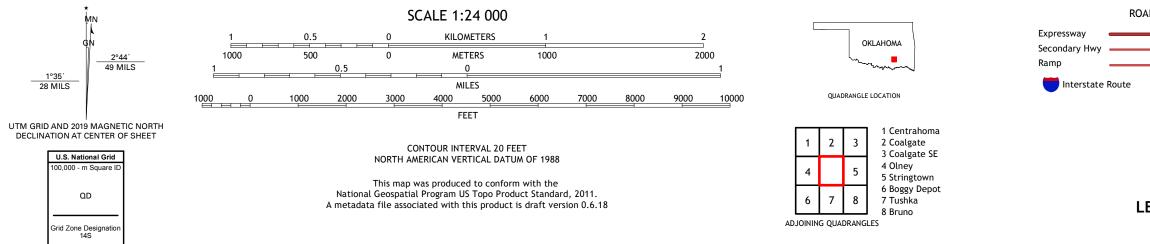

## U.S. DEPARTMENT OF THE INTERIOR U.S. GEOLOGICAL SURVEY

LEHIGH QUADRANGLE OKLAHOMA 7.5-MINUTE SERIES

Produced by the United States Geological Survey North American Datum of 1983 (NAD83) World Geodetic System of 1984 (WGS84). Projection and 1 000-meter grid:Universal Transverse Mercator, Zone 145 This map is not a legal document. Boundaries may be generalized for this map scale. Private lands within government reservations may not be shown. Obtain permission before entering private lands.

 Expressway
 Local Connector

 Secondary Hwy
 Local Road

 Ramp
 4WD

 Interstate Route
 US Route
 State Route

LEHIGH, OK 2019

## NSN. 7643016388713 NGA REF NO. USGSX24K25364