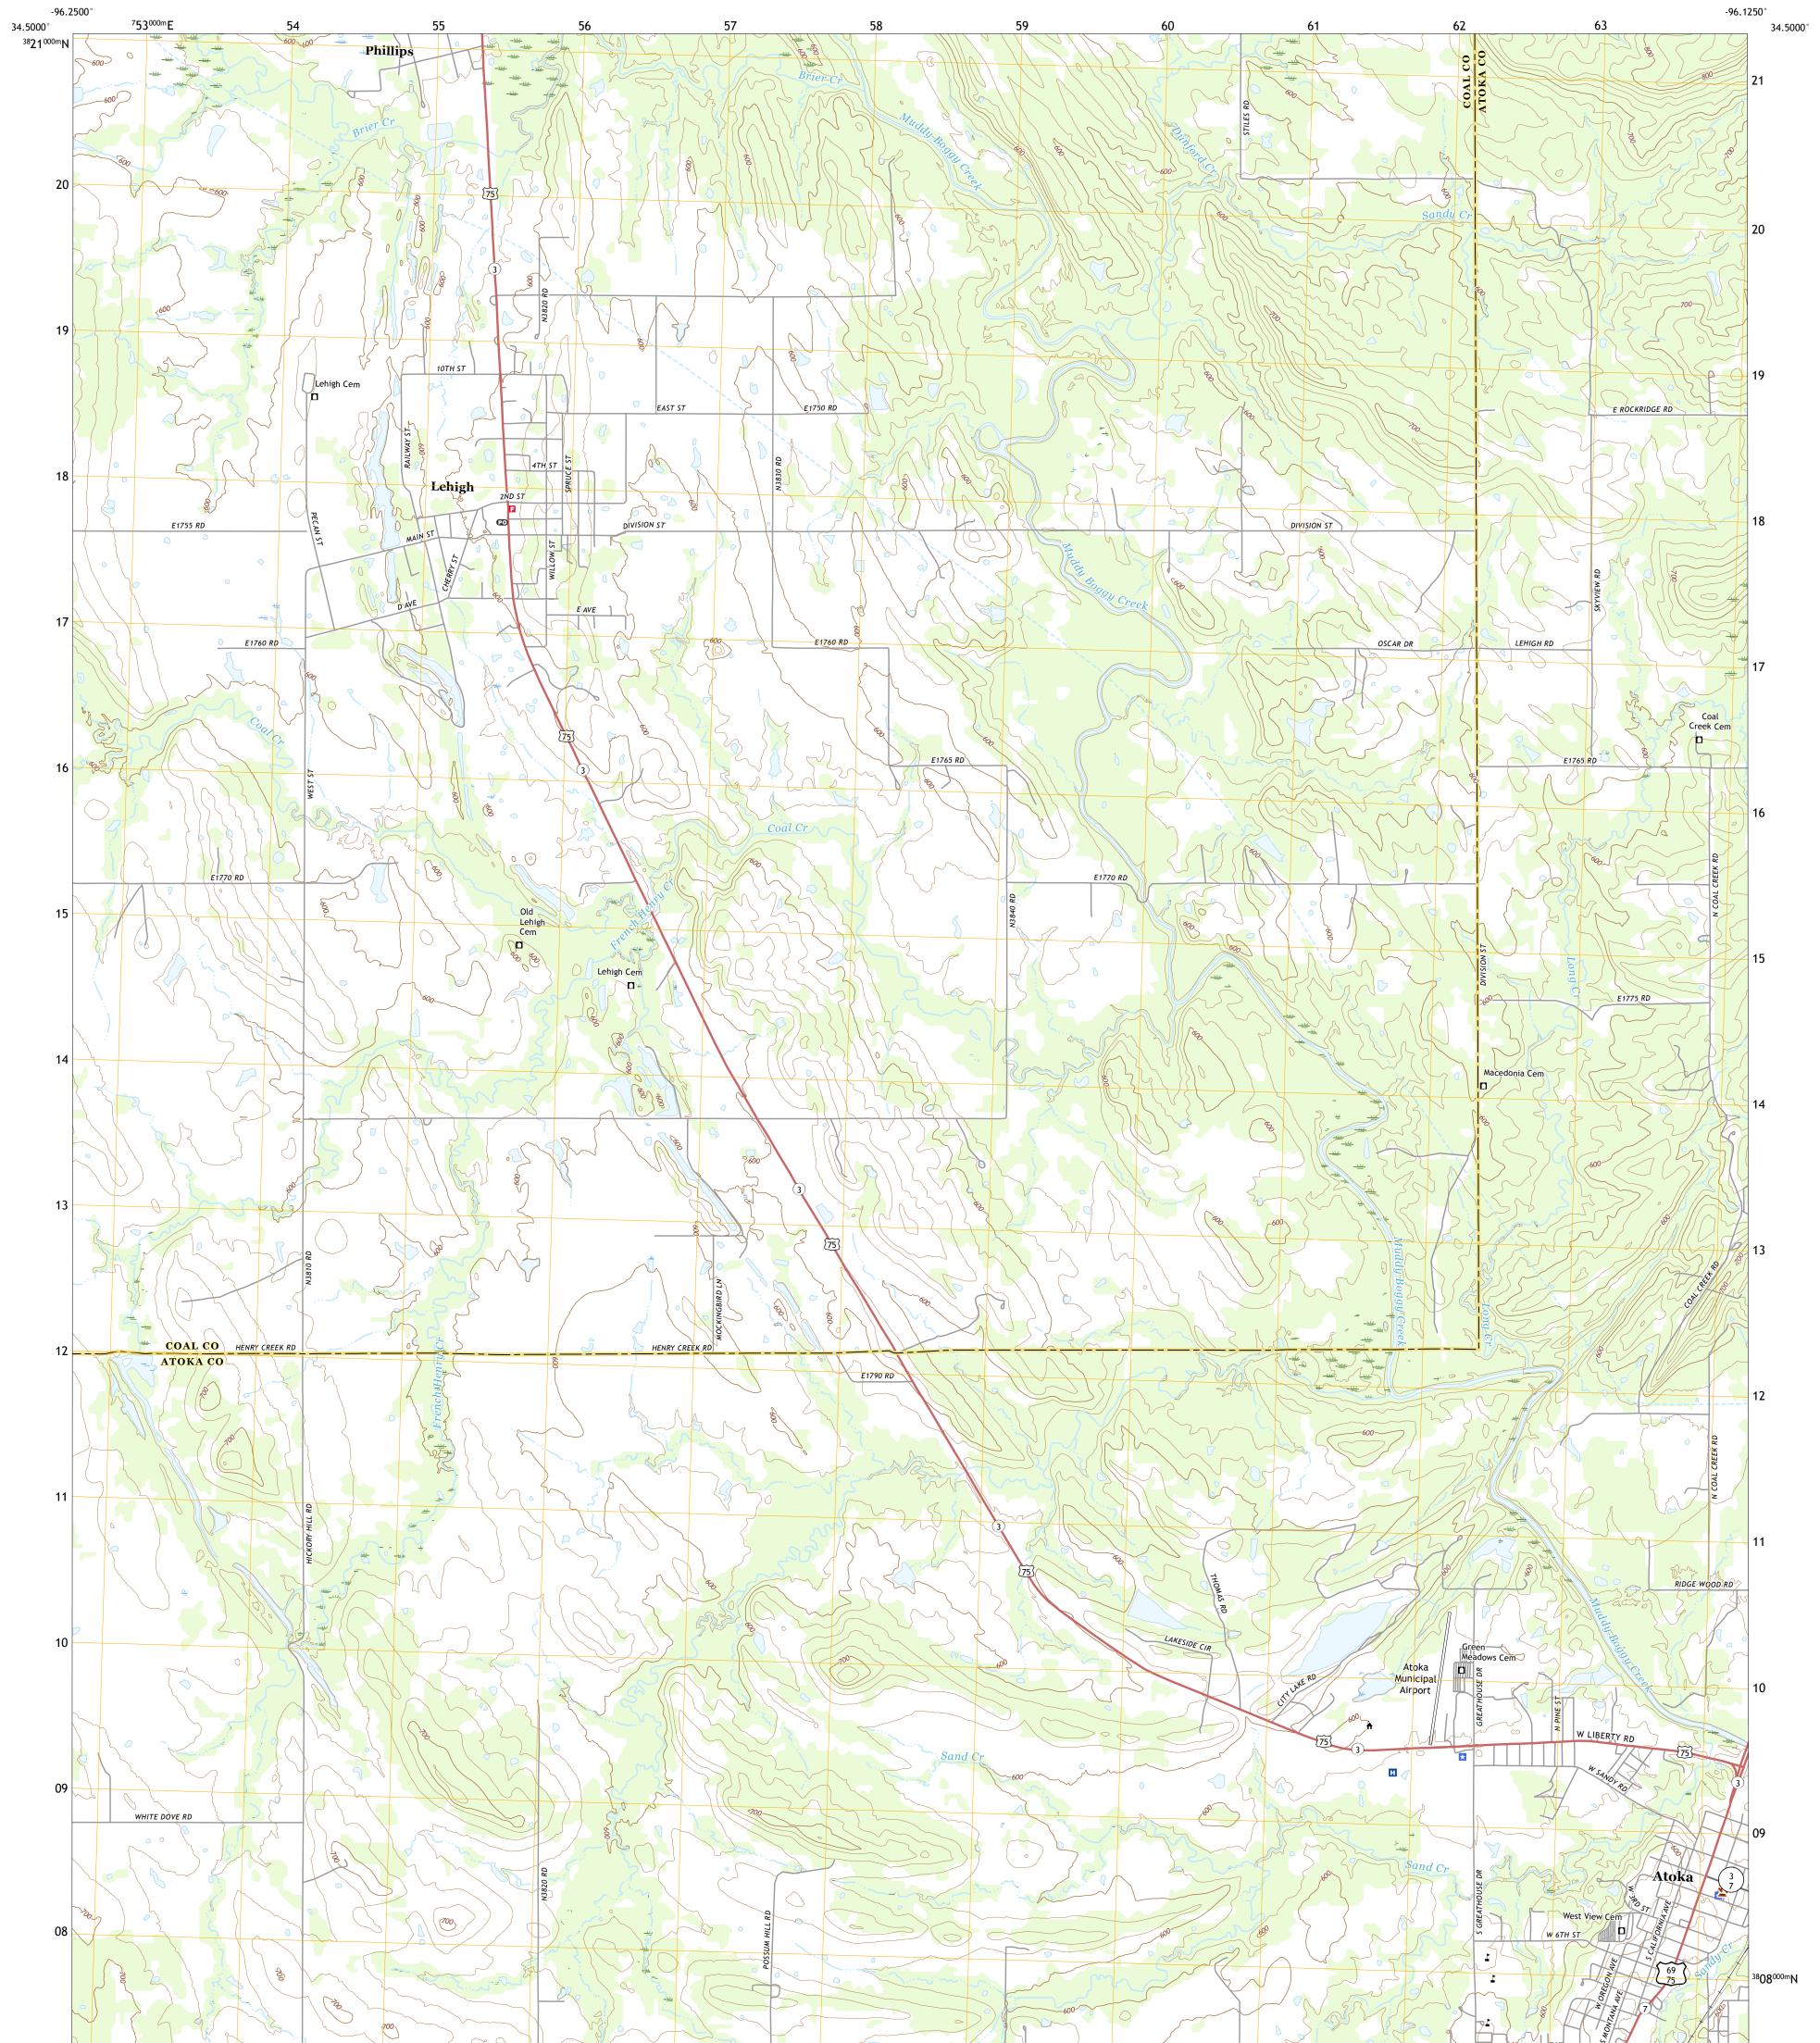

## U.S. DEPARTMENT OF THE INTERIOR U.S. GEOLOGICAL SURVEY

LEHIGH QUADRANGLE OKLAHOMA 7.5-MINUTE SERIES

Produced by the United States Geological Survey North American Datum of 1983 (NAD83) World Geodetic System of 1984 (WGS84). Projection and 1 000-meter grid:Universal Transverse Mercator, Zone 145 This map is not a legal document. Boundaries may be generalized for this map scale. Private lands within government reservations may not be shown. Obtain permission before entering private lands.