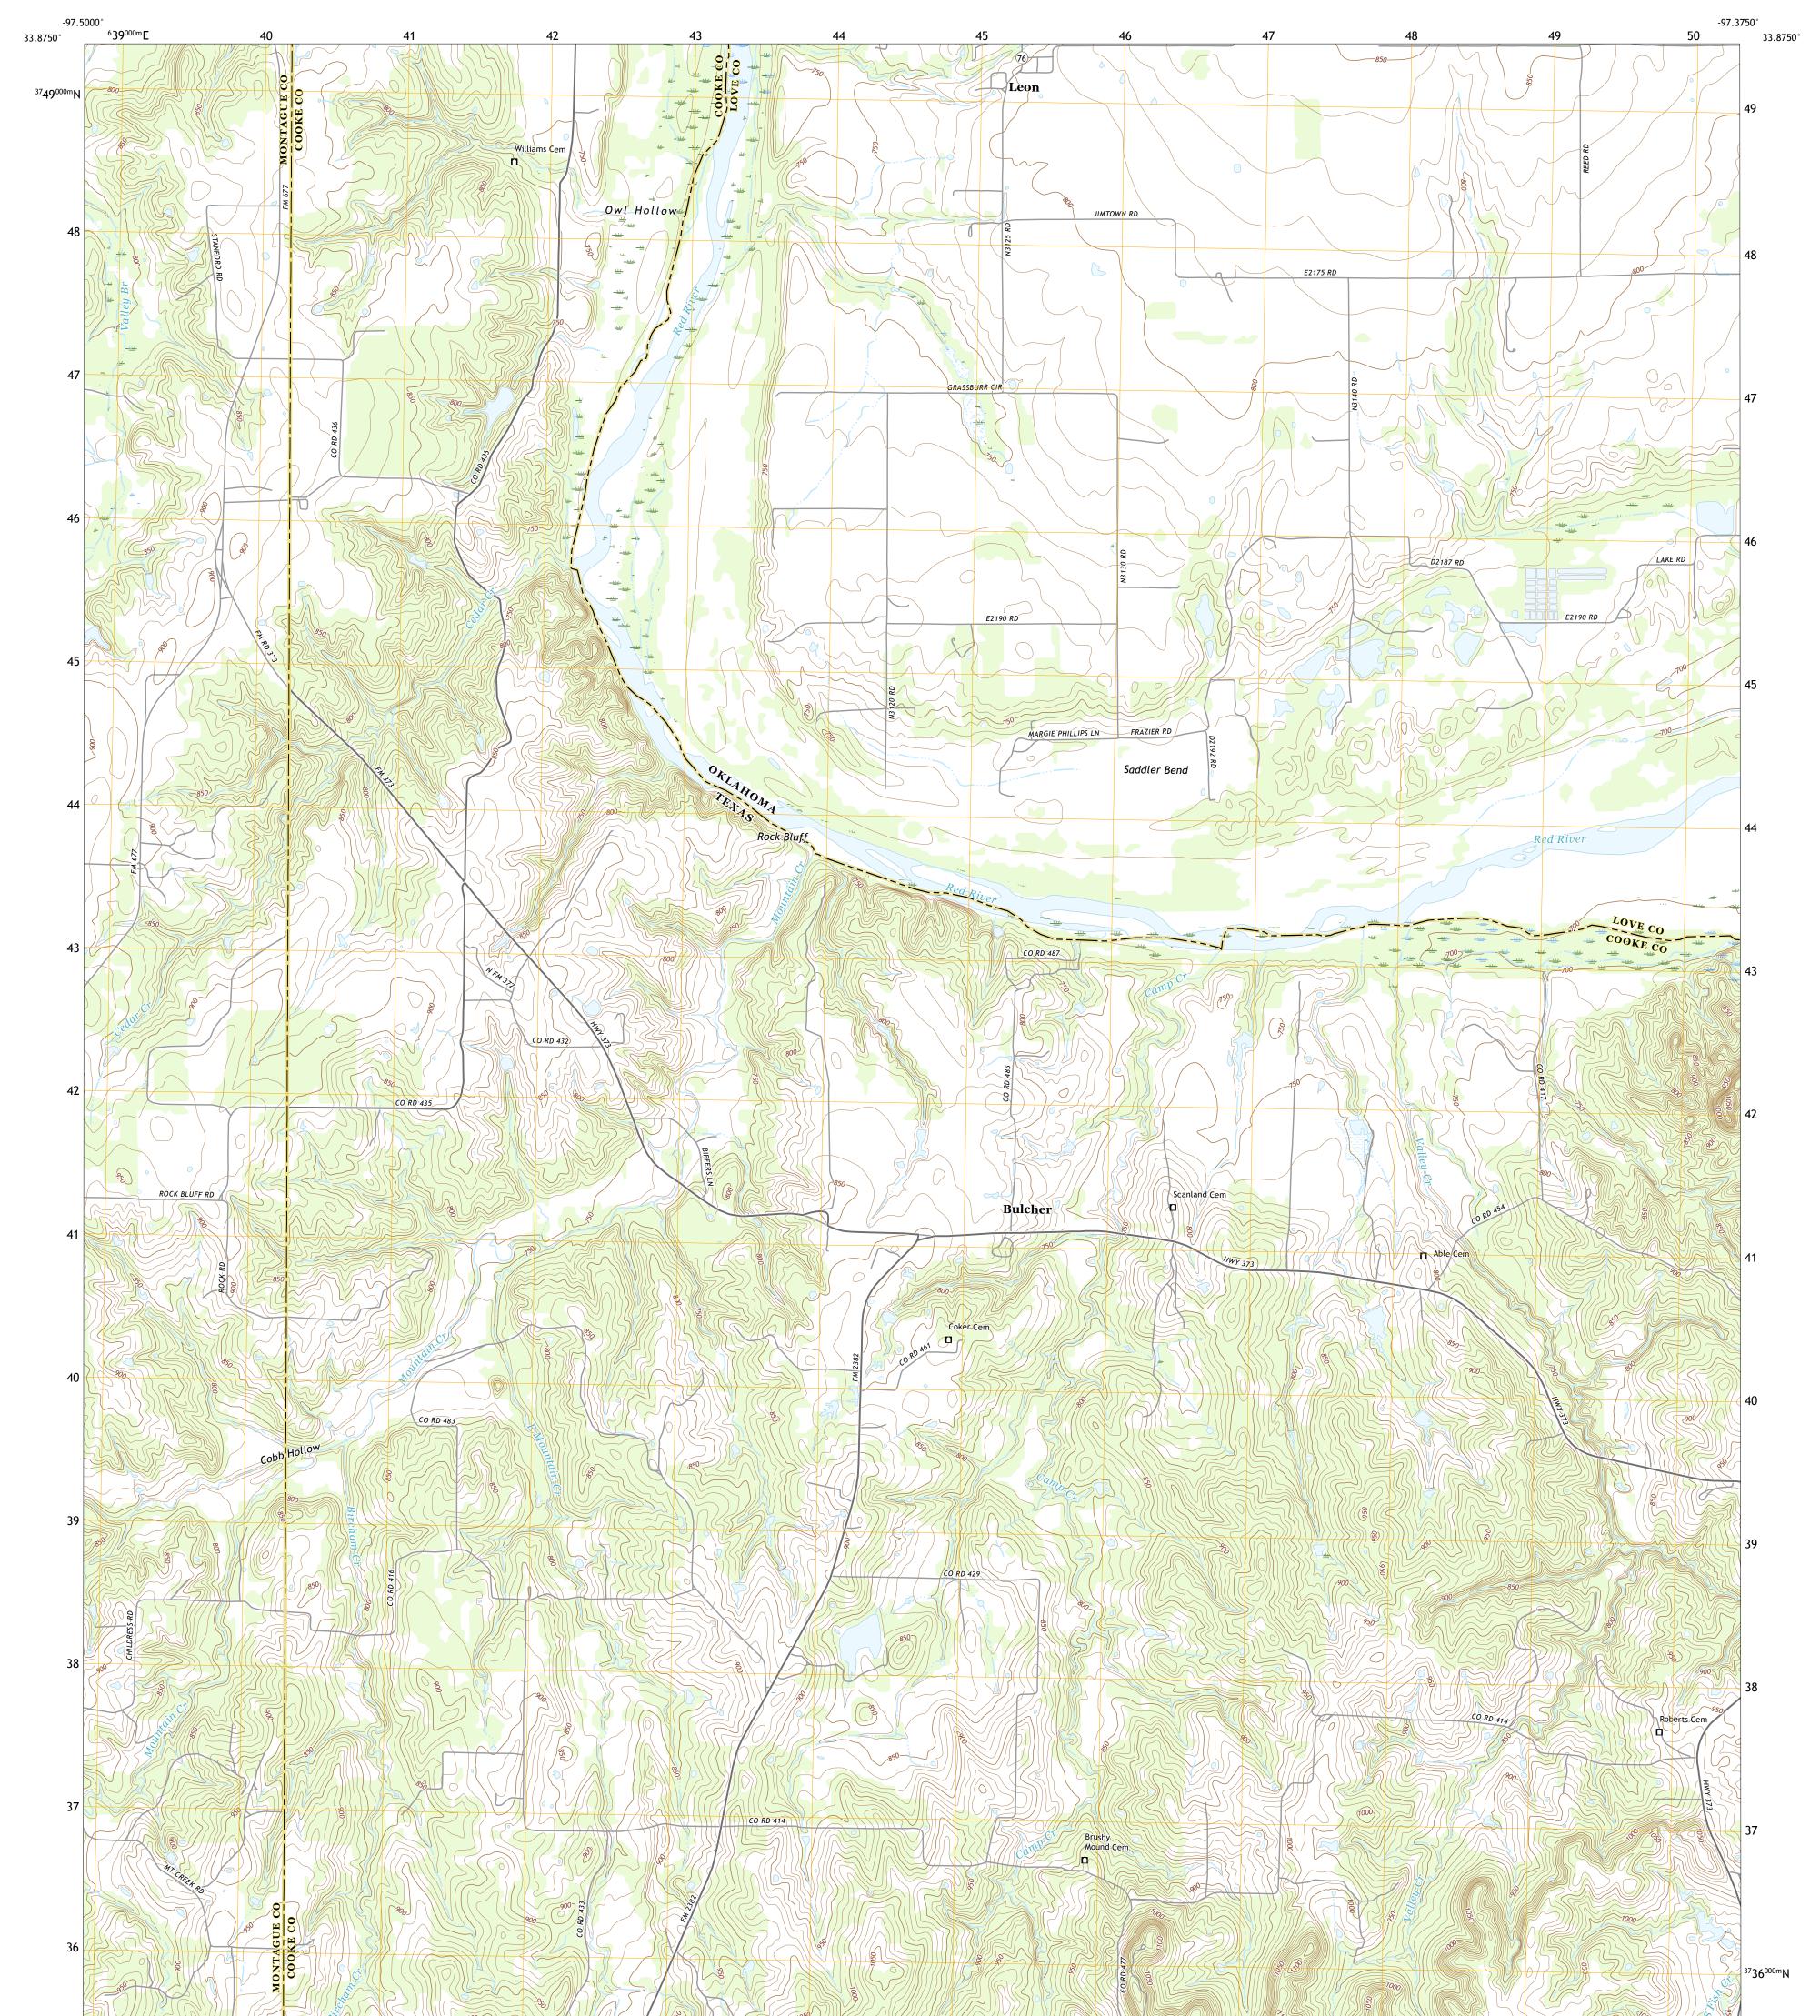

## U.S. DEPARTMENT OF THE INTERIOR U.S. GEOLOGICAL SURVEY

LEON SOUTH QUADRANGLE OKLAHOMA - TEXAS 7.5-MINUTE SERIES

Produced by the United States Geological Survey North American Datum of 1983 (NAD83) World Geodetic System of 1984 (WGS84). Projection and 1 000-meter grid:Universal Transverse Mercator, Zone 14S This map is not a legal document. Boundaries may be generalized for this map scale. Private lands within government reservations may not be shown. Obtain permission before entering private lands.

Imagery..... Roads...... Names..... ......NAIP, October 2016 - July 2017 U.S. Census Bureau, 2015 ......GNIS, 1979 - 2016 

NSN. 7643016388719 NGA REF NO. US GS X 24 K 25455

\_\_\_\_