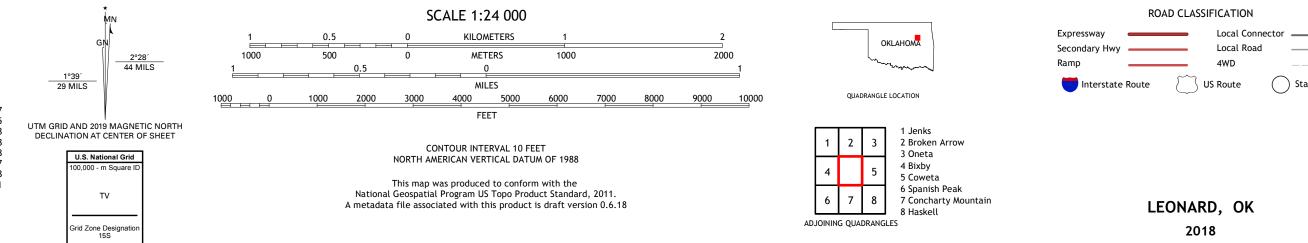

## U.S. DEPARTMENT OF THE INTERIOR U.S. GEOLOGICAL SURVEY

LEONARD QUADRANGLE OKLAHOMA 7.5-MINUTE SERIES

Produced by the United States Geological Survey North American Datum of 1983 (NAD83) World Geodetic System of 1984 (WGS84). Projection and 1 000-meter grid:Universal Transverse Mercator, Zone 15S This map is not a legal document. Boundaries may be generalized for this map scale. Private lands within government reservations may not be shown. Obtain permission before entering private lands.

State Route