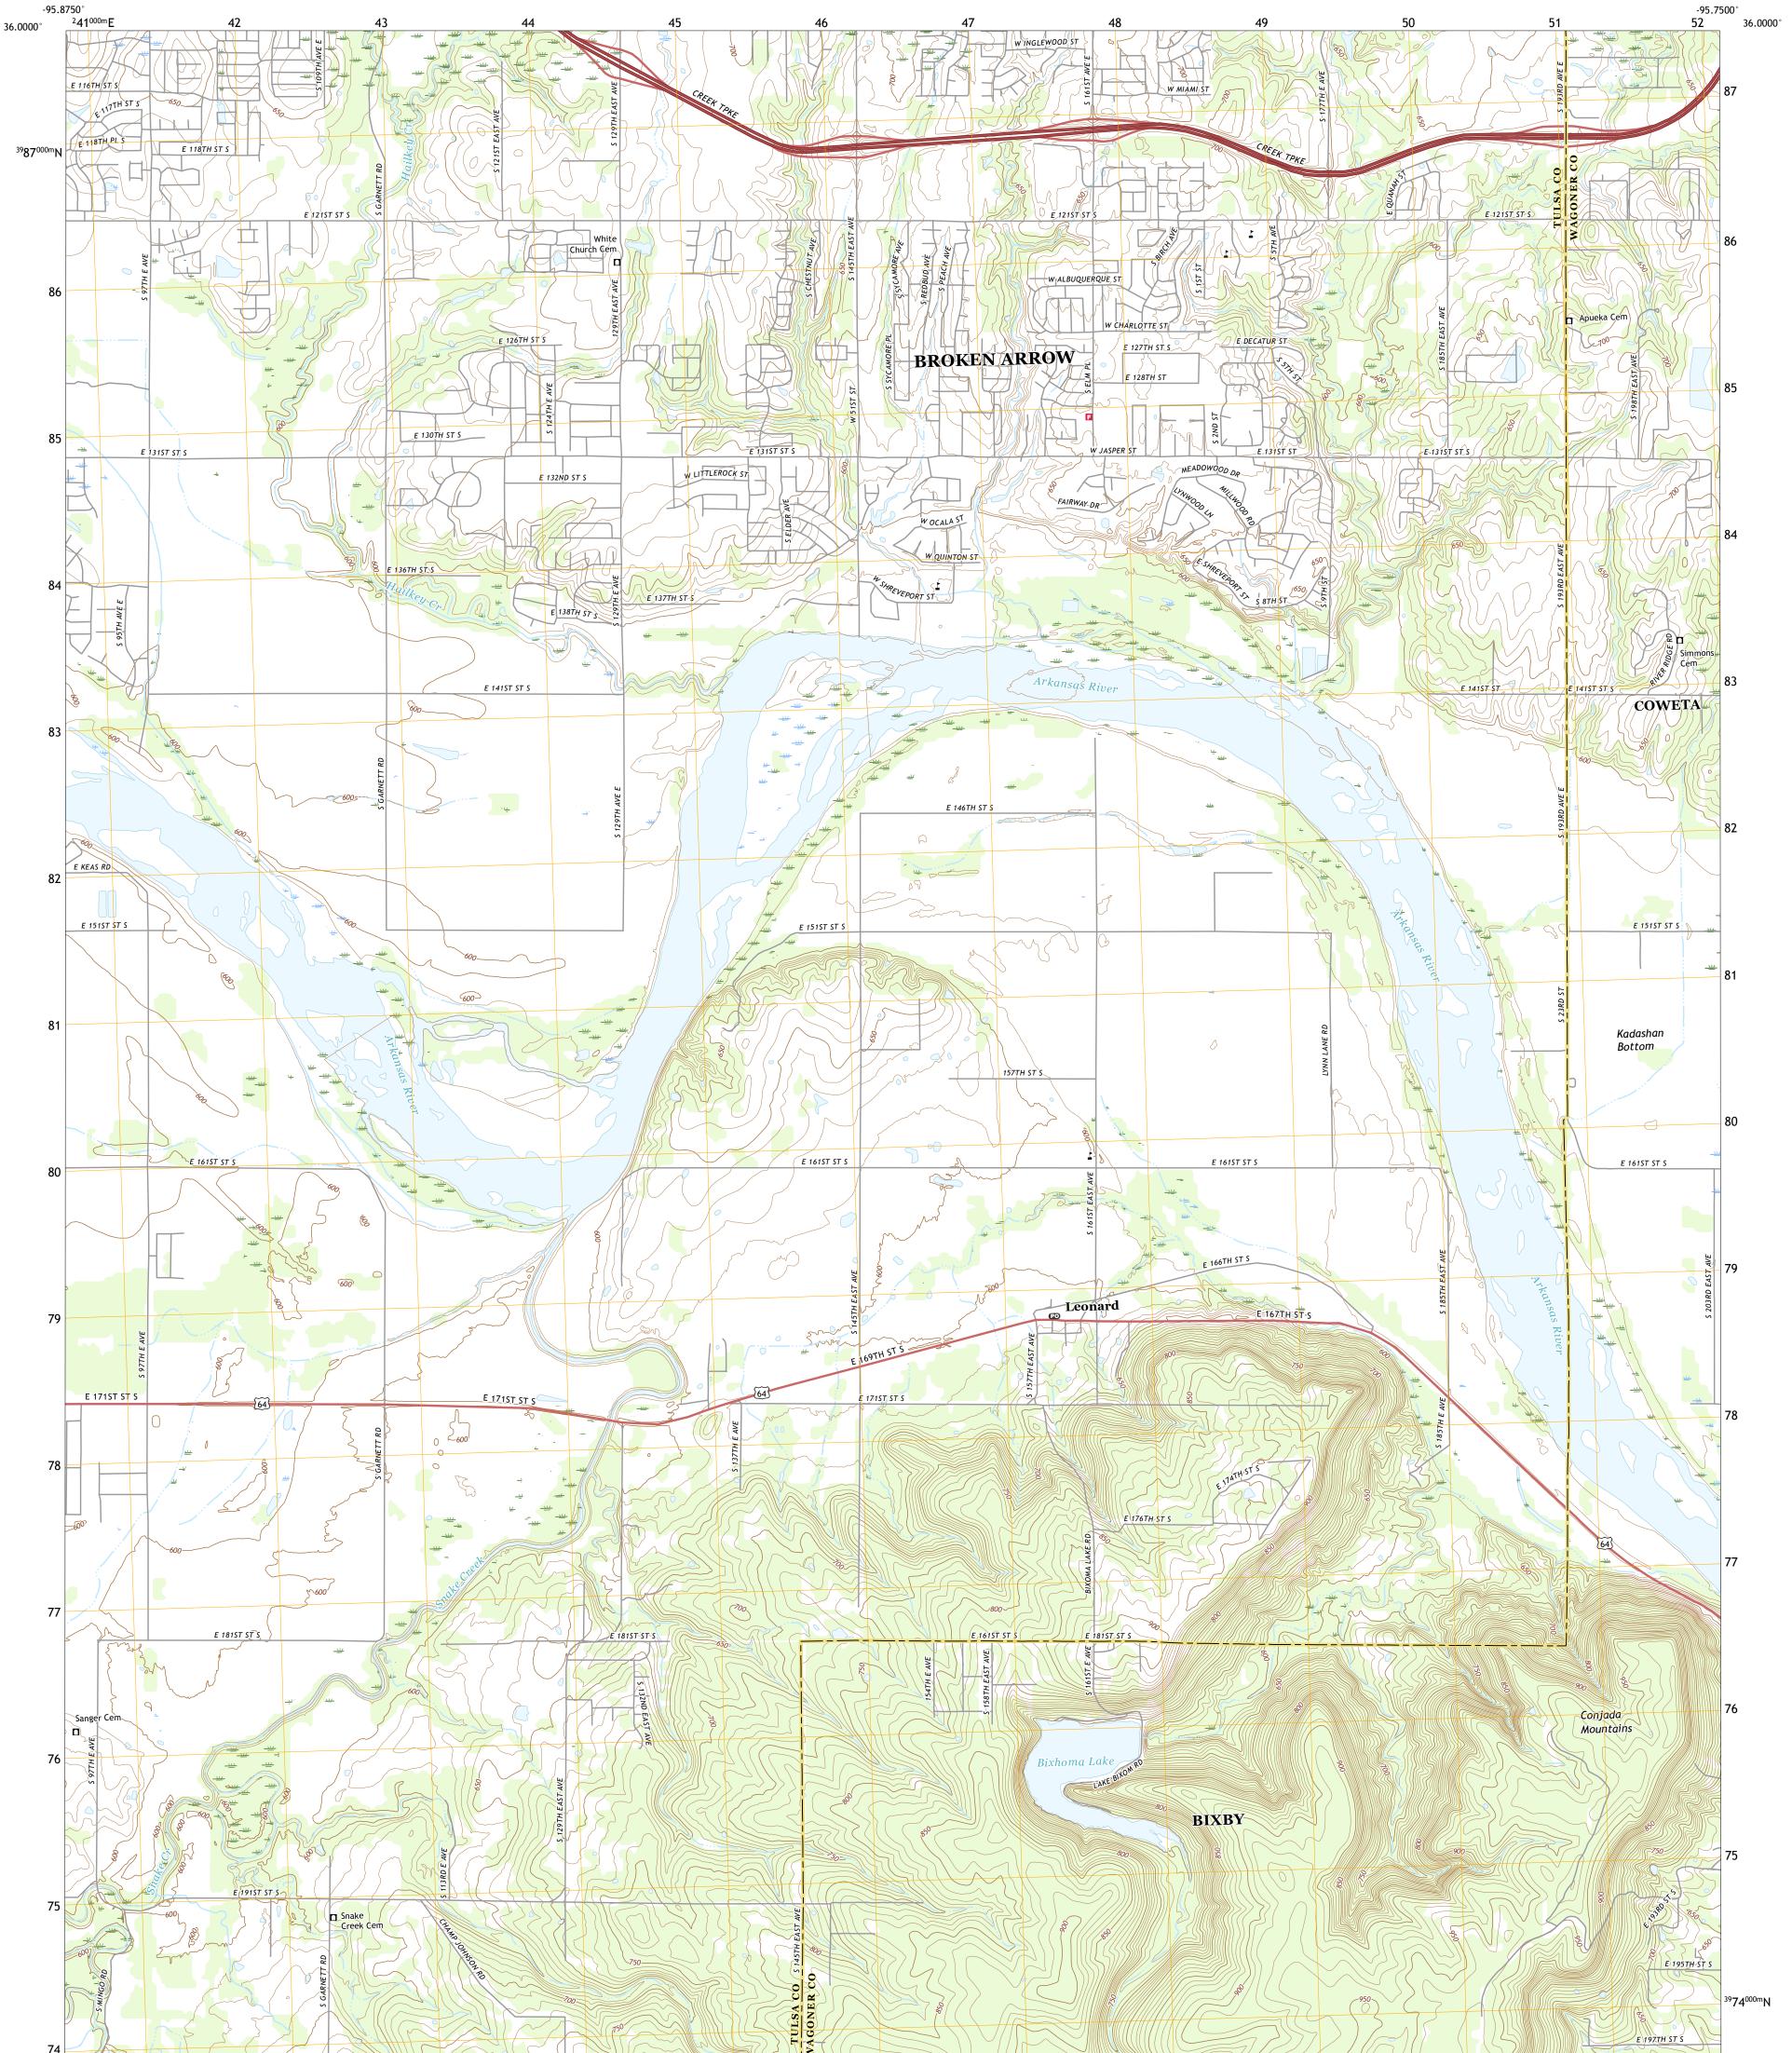

## U.S. DEPARTMENT OF THE INTERIOR U.S. GEOLOGICAL SURVEY

LEONARD QUADRANGLE OKLAHOMA 7.5-MINUTE SERIES

Produced by the United States Geological Survey North American Datum of 1983 (NAD83) World Geodetic System of 1984 (WGS84). Projection and 1 000-meter grid:Universal Transverse Mercator, Zone 15S This map is not a legal document. Boundaries may be generalized for this map scale. Private lands within government reservations may not be shown. Obtain permission before entering private lands.