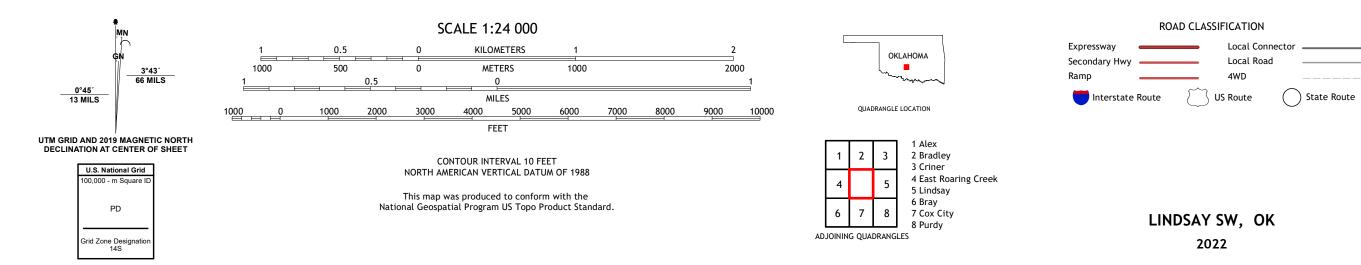

## U.S. DEPARTMENT OF THE INTERIOR U.S. GEOLOGICAL SURVEY

LINDSAY SW QUADRANGLE OKLAHOMA 7.5-MINUTE SERIES

Produced by the United States Geological Survey North American Datum of 1983 (NAD83) World Geodetic System of 1984 (WGS84). Projection and 1 000-meter grid:Universal Transverse Mercator, Zone 14S This map is not a legal document. Boundaries may be generalized for this map scale. Private lands within government reservations may not be shown. Obtain permission before entering private lands.

Imagery......NAIP, May 2017 - July 2017 Roads......GNIS, 1997 - 2018 Names......GNIS, 1997 - 2021 Hydrography......GNIS, 1997 - 2021 Hydrography......National Hydrography Dataset, 2005 - 2018 Contours.....National Elevation Dataset, 2012 Boundaries......Multiple sources; see metadata file 2019 - 2021 Public Land Survey System......BLM, 2021 Wetlands......BLM, 2021