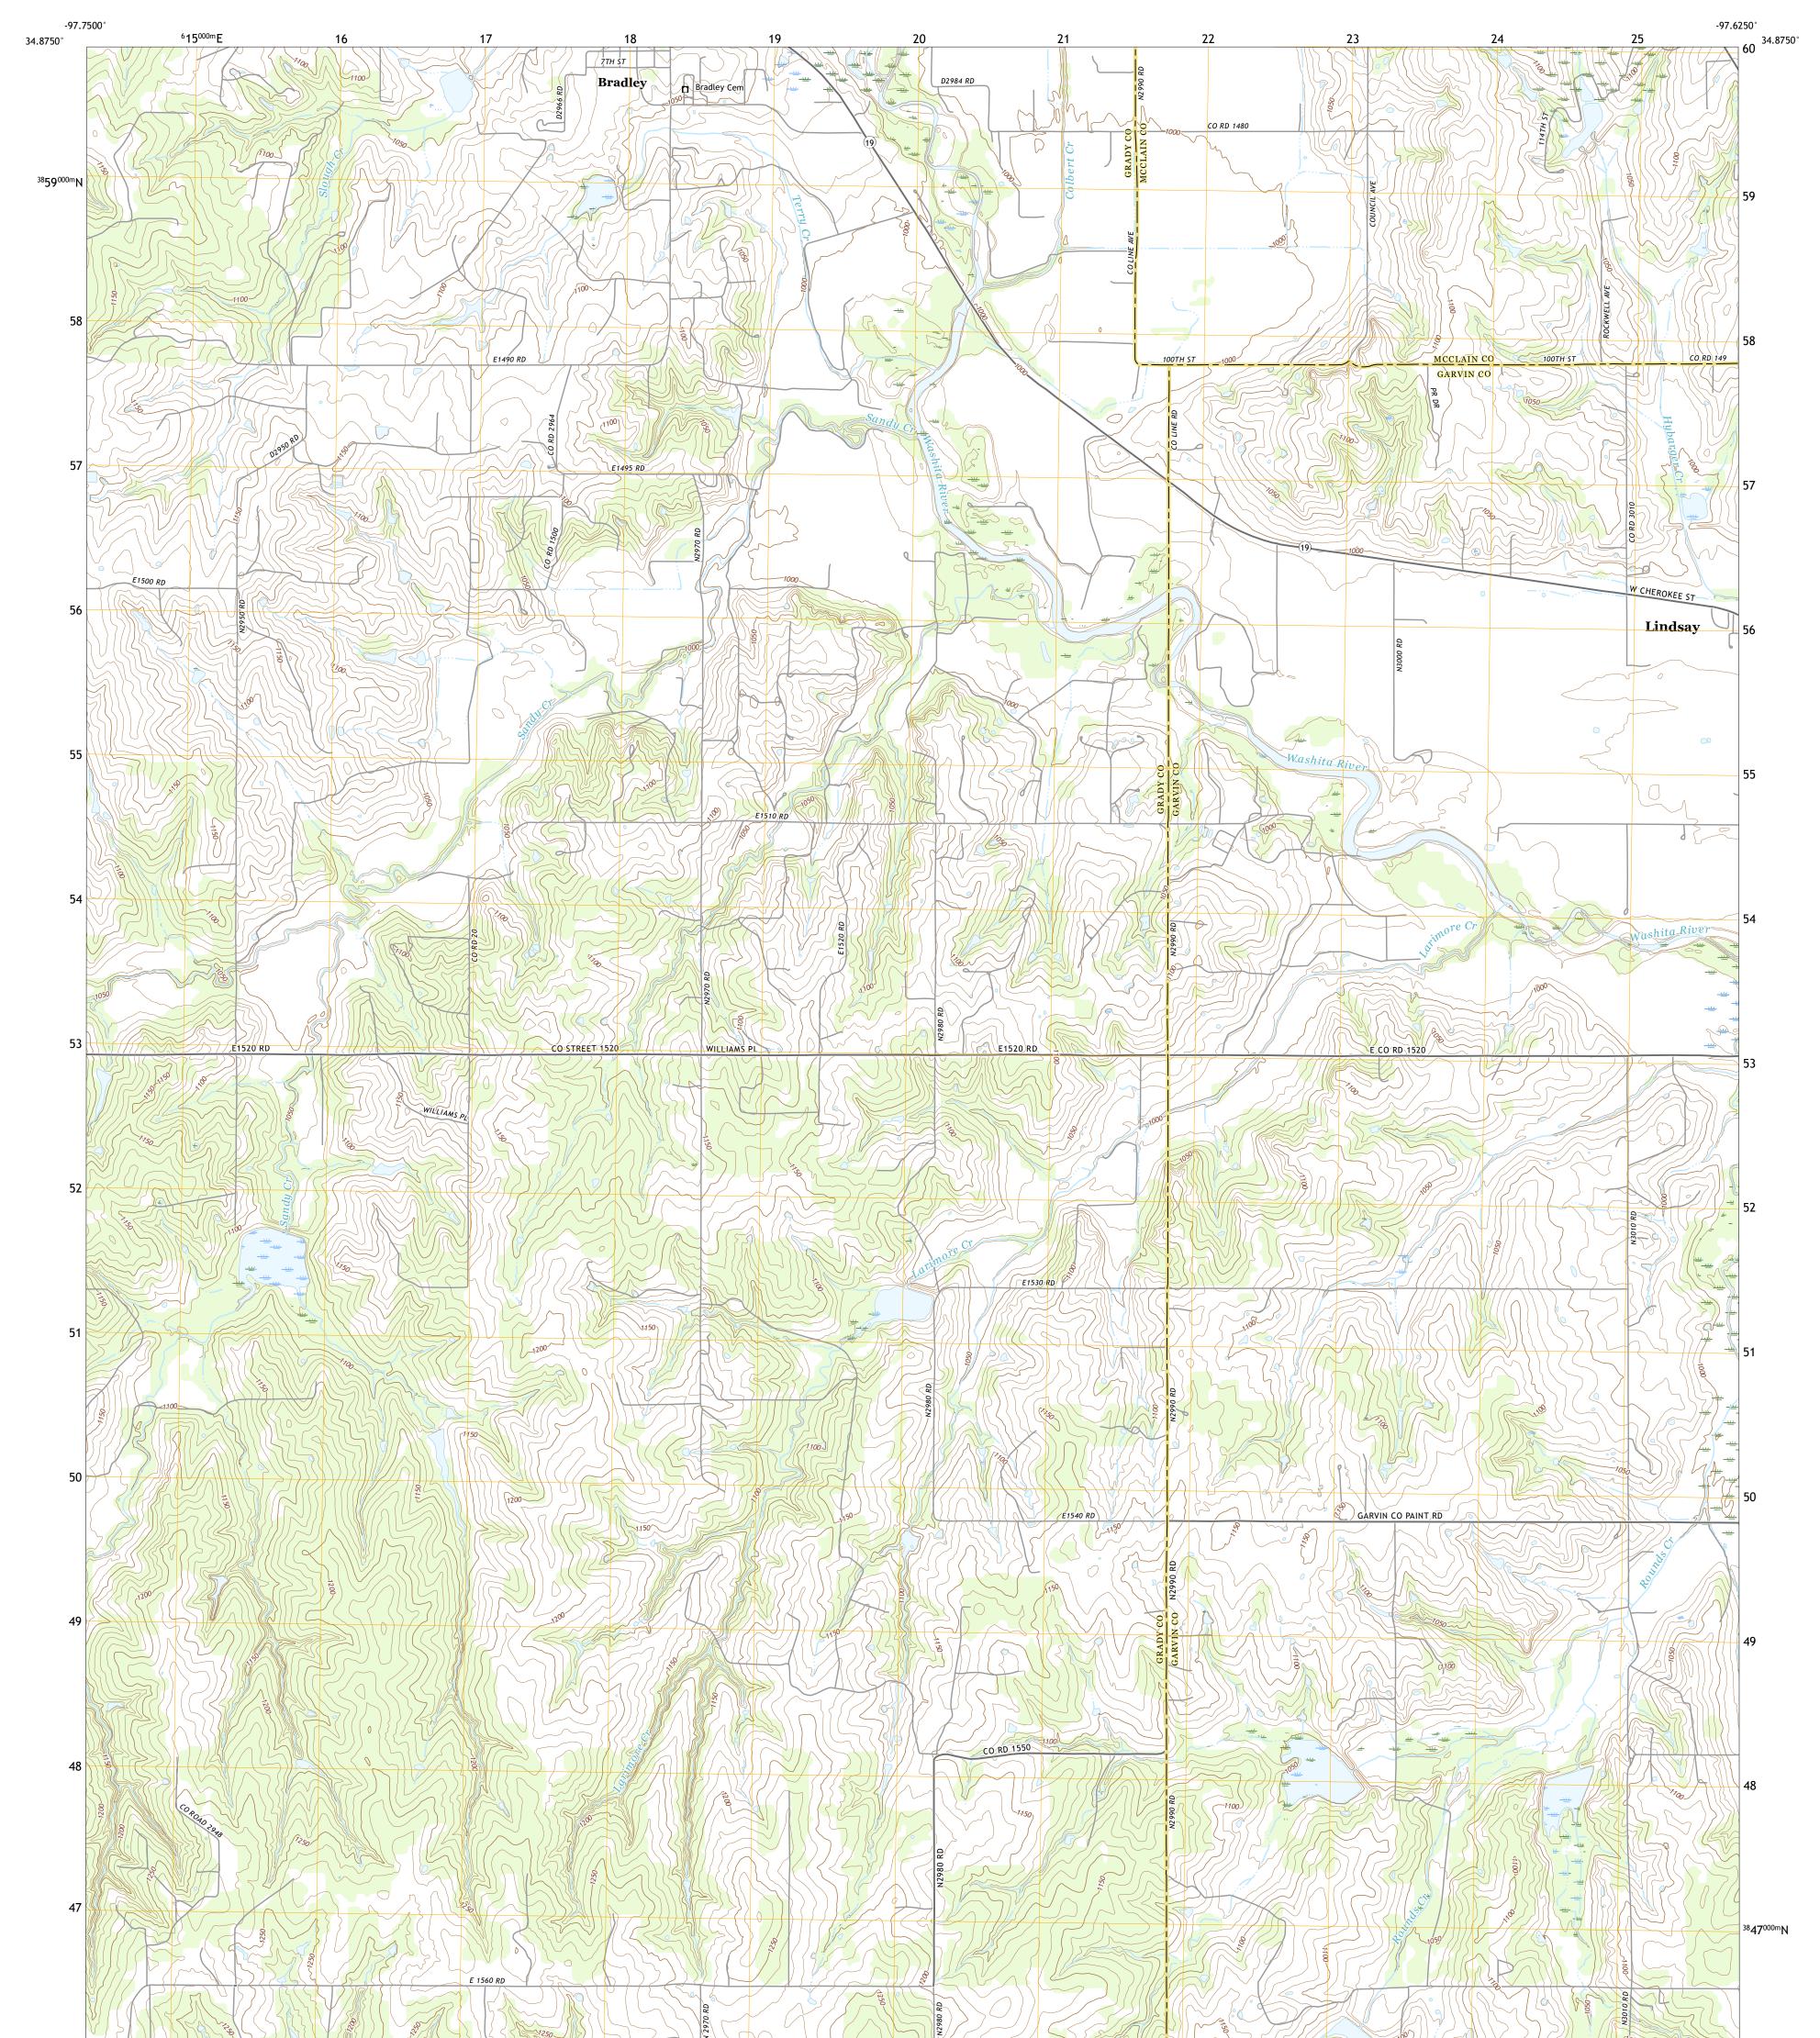

## U.S. DEPARTMENT OF THE INTERIOR U.S. GEOLOGICAL SURVEY

LINDSAY SW QUADRANGLE OKLAHOMA 7.5-MINUTE SERIES

Produced by the United States Geological Survey North American Datum of 1983 (NAD83) World Geodetic System of 1984 (WGS84). Projection and 1 000-meter grid:Universal Transverse Mercator, Zone 14S This map is not a legal document. Boundaries may be generalized for this map scale. Private lands within government reservations may not be shown. Obtain permission before entering private lands.

Imagery......NAIP, May 2017 - July 2017 Roads......GNIS, 1997 - 2018 Names......GNIS, 1997 - 2021 Hydrography......GNIS, 1997 - 2021 Hydrography......National Hydrography Dataset, 2005 - 2018 Contours.....National Elevation Dataset, 2012 Boundaries......Multiple sources; see metadata file 2019 - 2021 Public Land Survey System......BLM, 2021 Wetlands......BLM, 2021