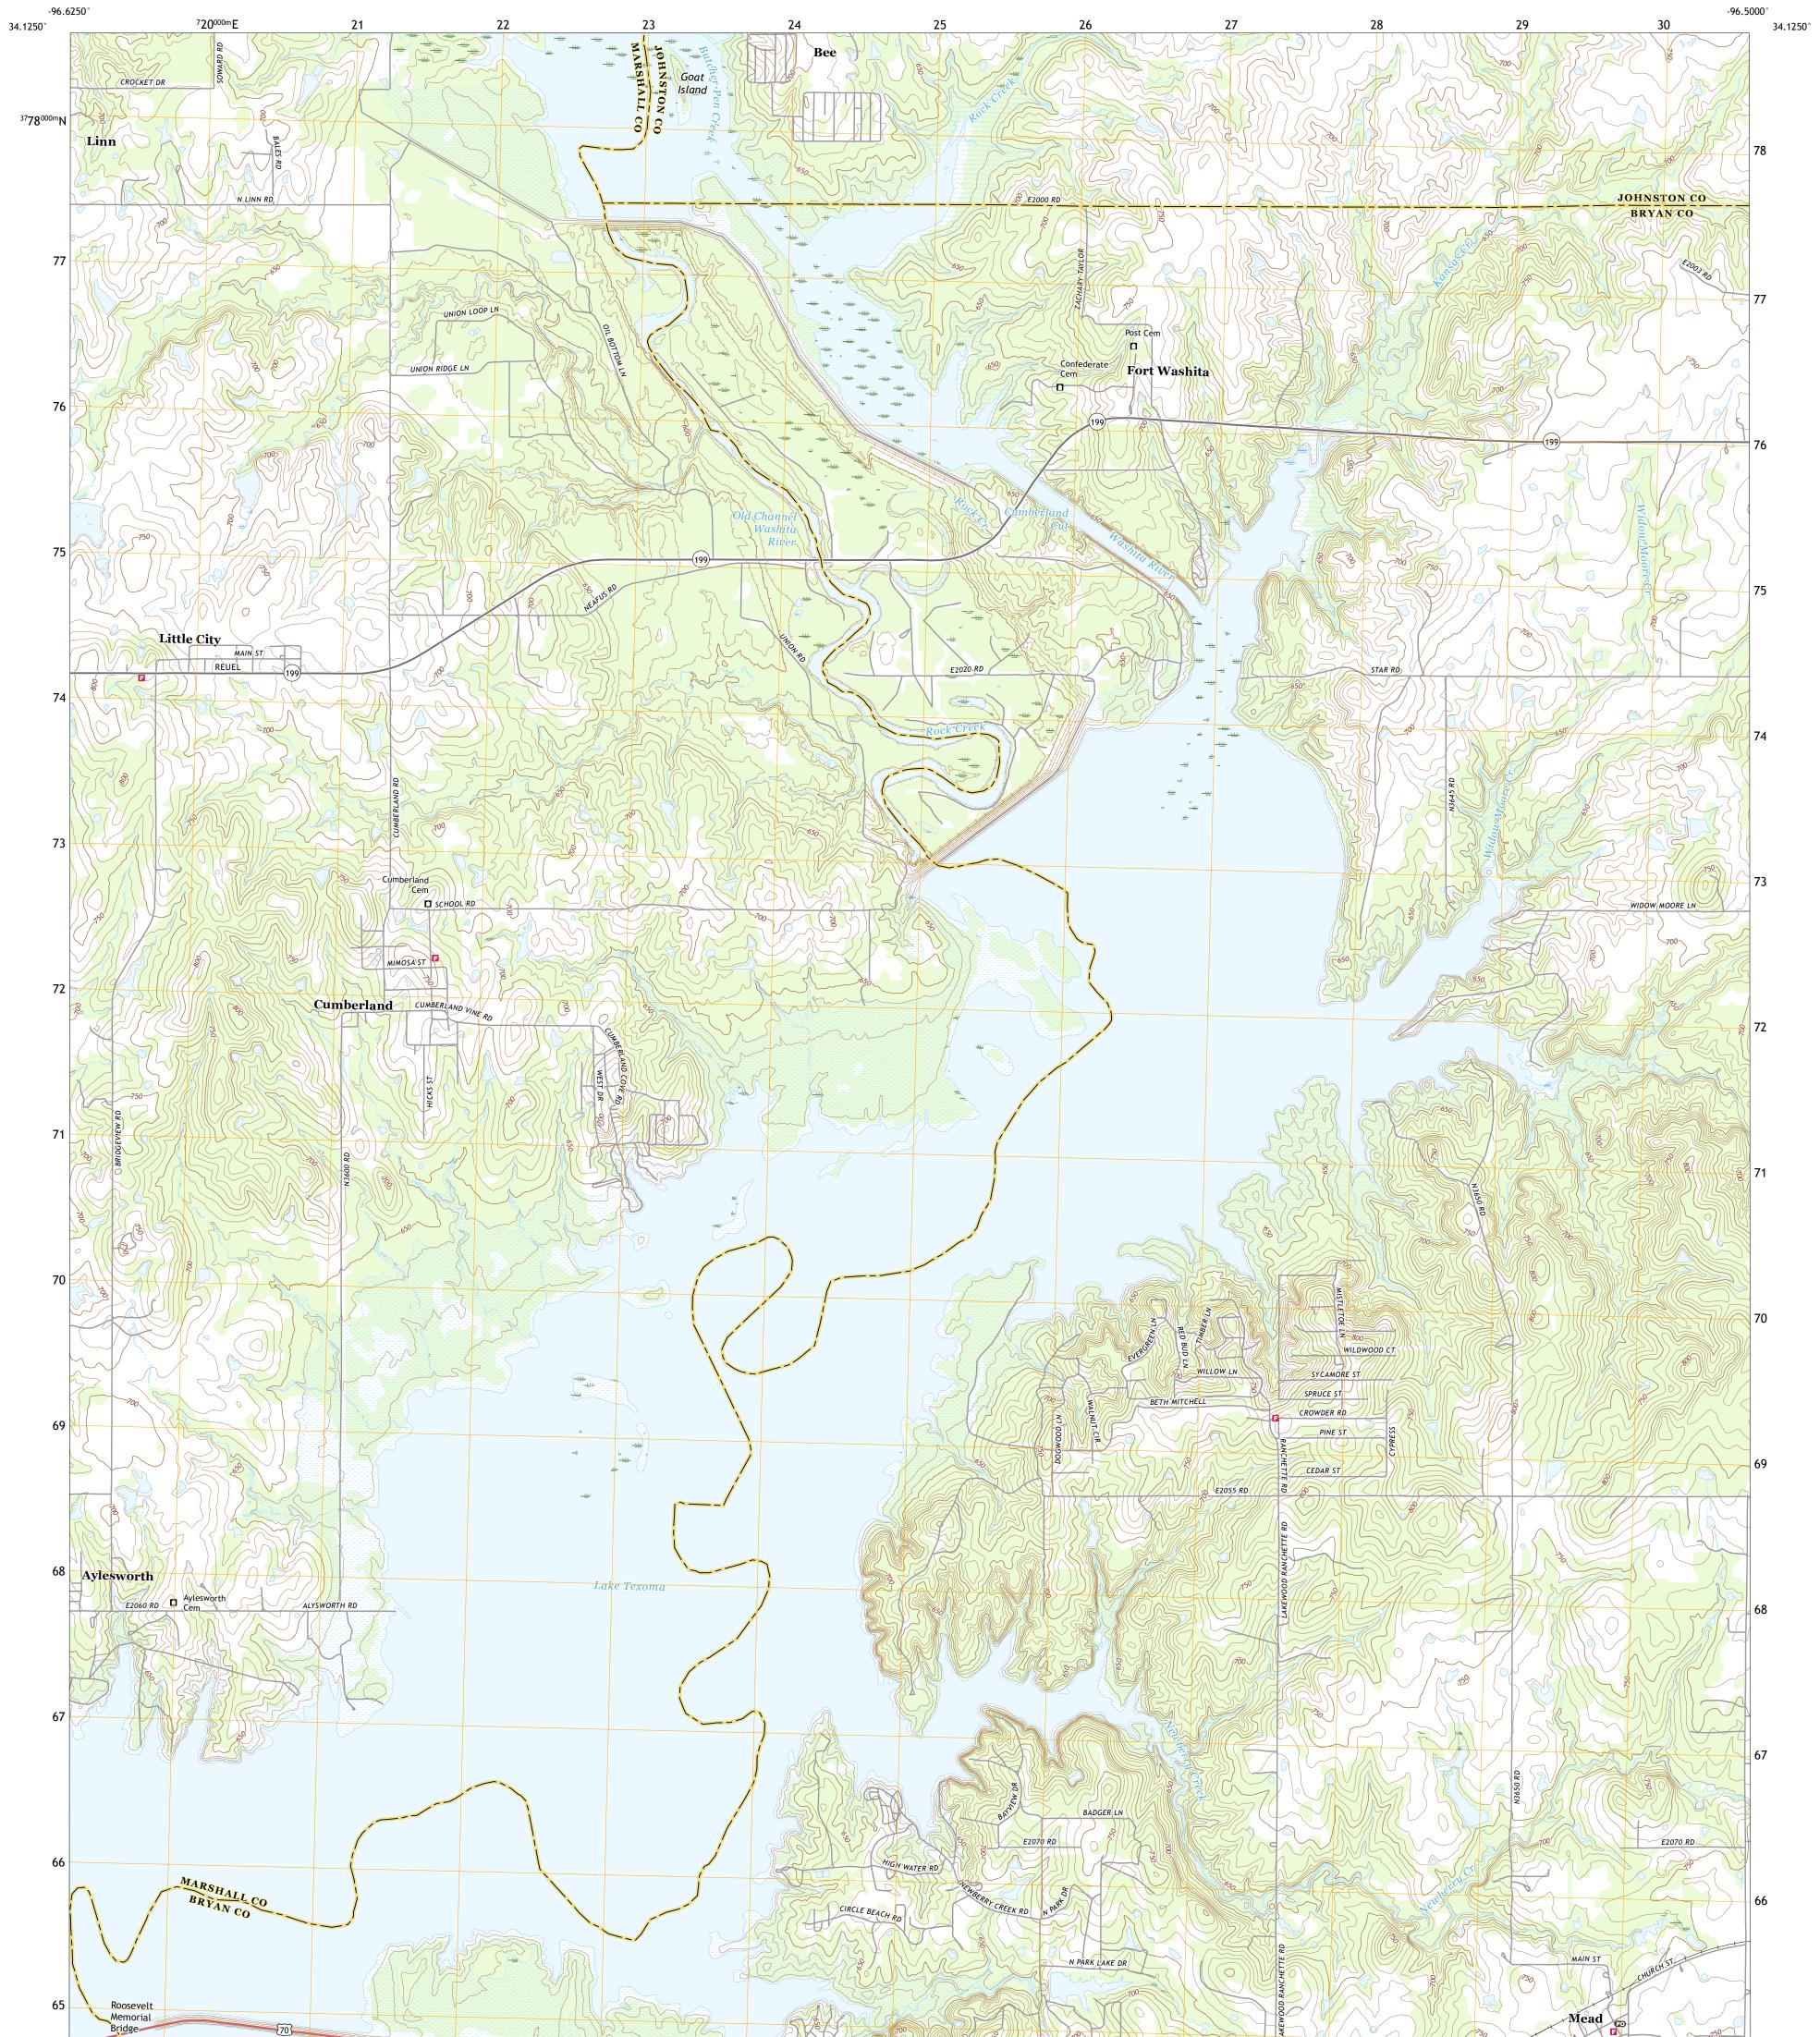

## U.S. DEPARTMENT OF THE INTERIOR U.S. GEOLOGICAL SURVEY

LITTLE CITY QUADRANGLE OKLAHOMA 7.5-MINUTE SERIES

Produced by the United States Geological Survey North American Datum of 1983 (NAD83) World Geodetic System of 1984 (WGS84). Projection and 1 000-meter grid:Universal Transverse Mercator, Zone 14S This map is not a legal document. Boundaries may be generalized for this map scale. Private lands within government reservations may not be shown. Obtain permission before entering private lands.

Imagery......NAIP, May 2017 - July 2017 Roads......GNIS, 1979 - 2018 Names......GNIS, 1979 - 2018 Hydrography......GNIS, 1979 - 2018 Contours.....National Hydrography Dataset, 2005 - 2018 Contours.....National Elevation Dataset, 2007 - 2012 Boundaries.....Multiple sources; see metadata file 2016 - 2017 Public Land Survey System......BLM, 2018 Wetlands......BLM, 2015