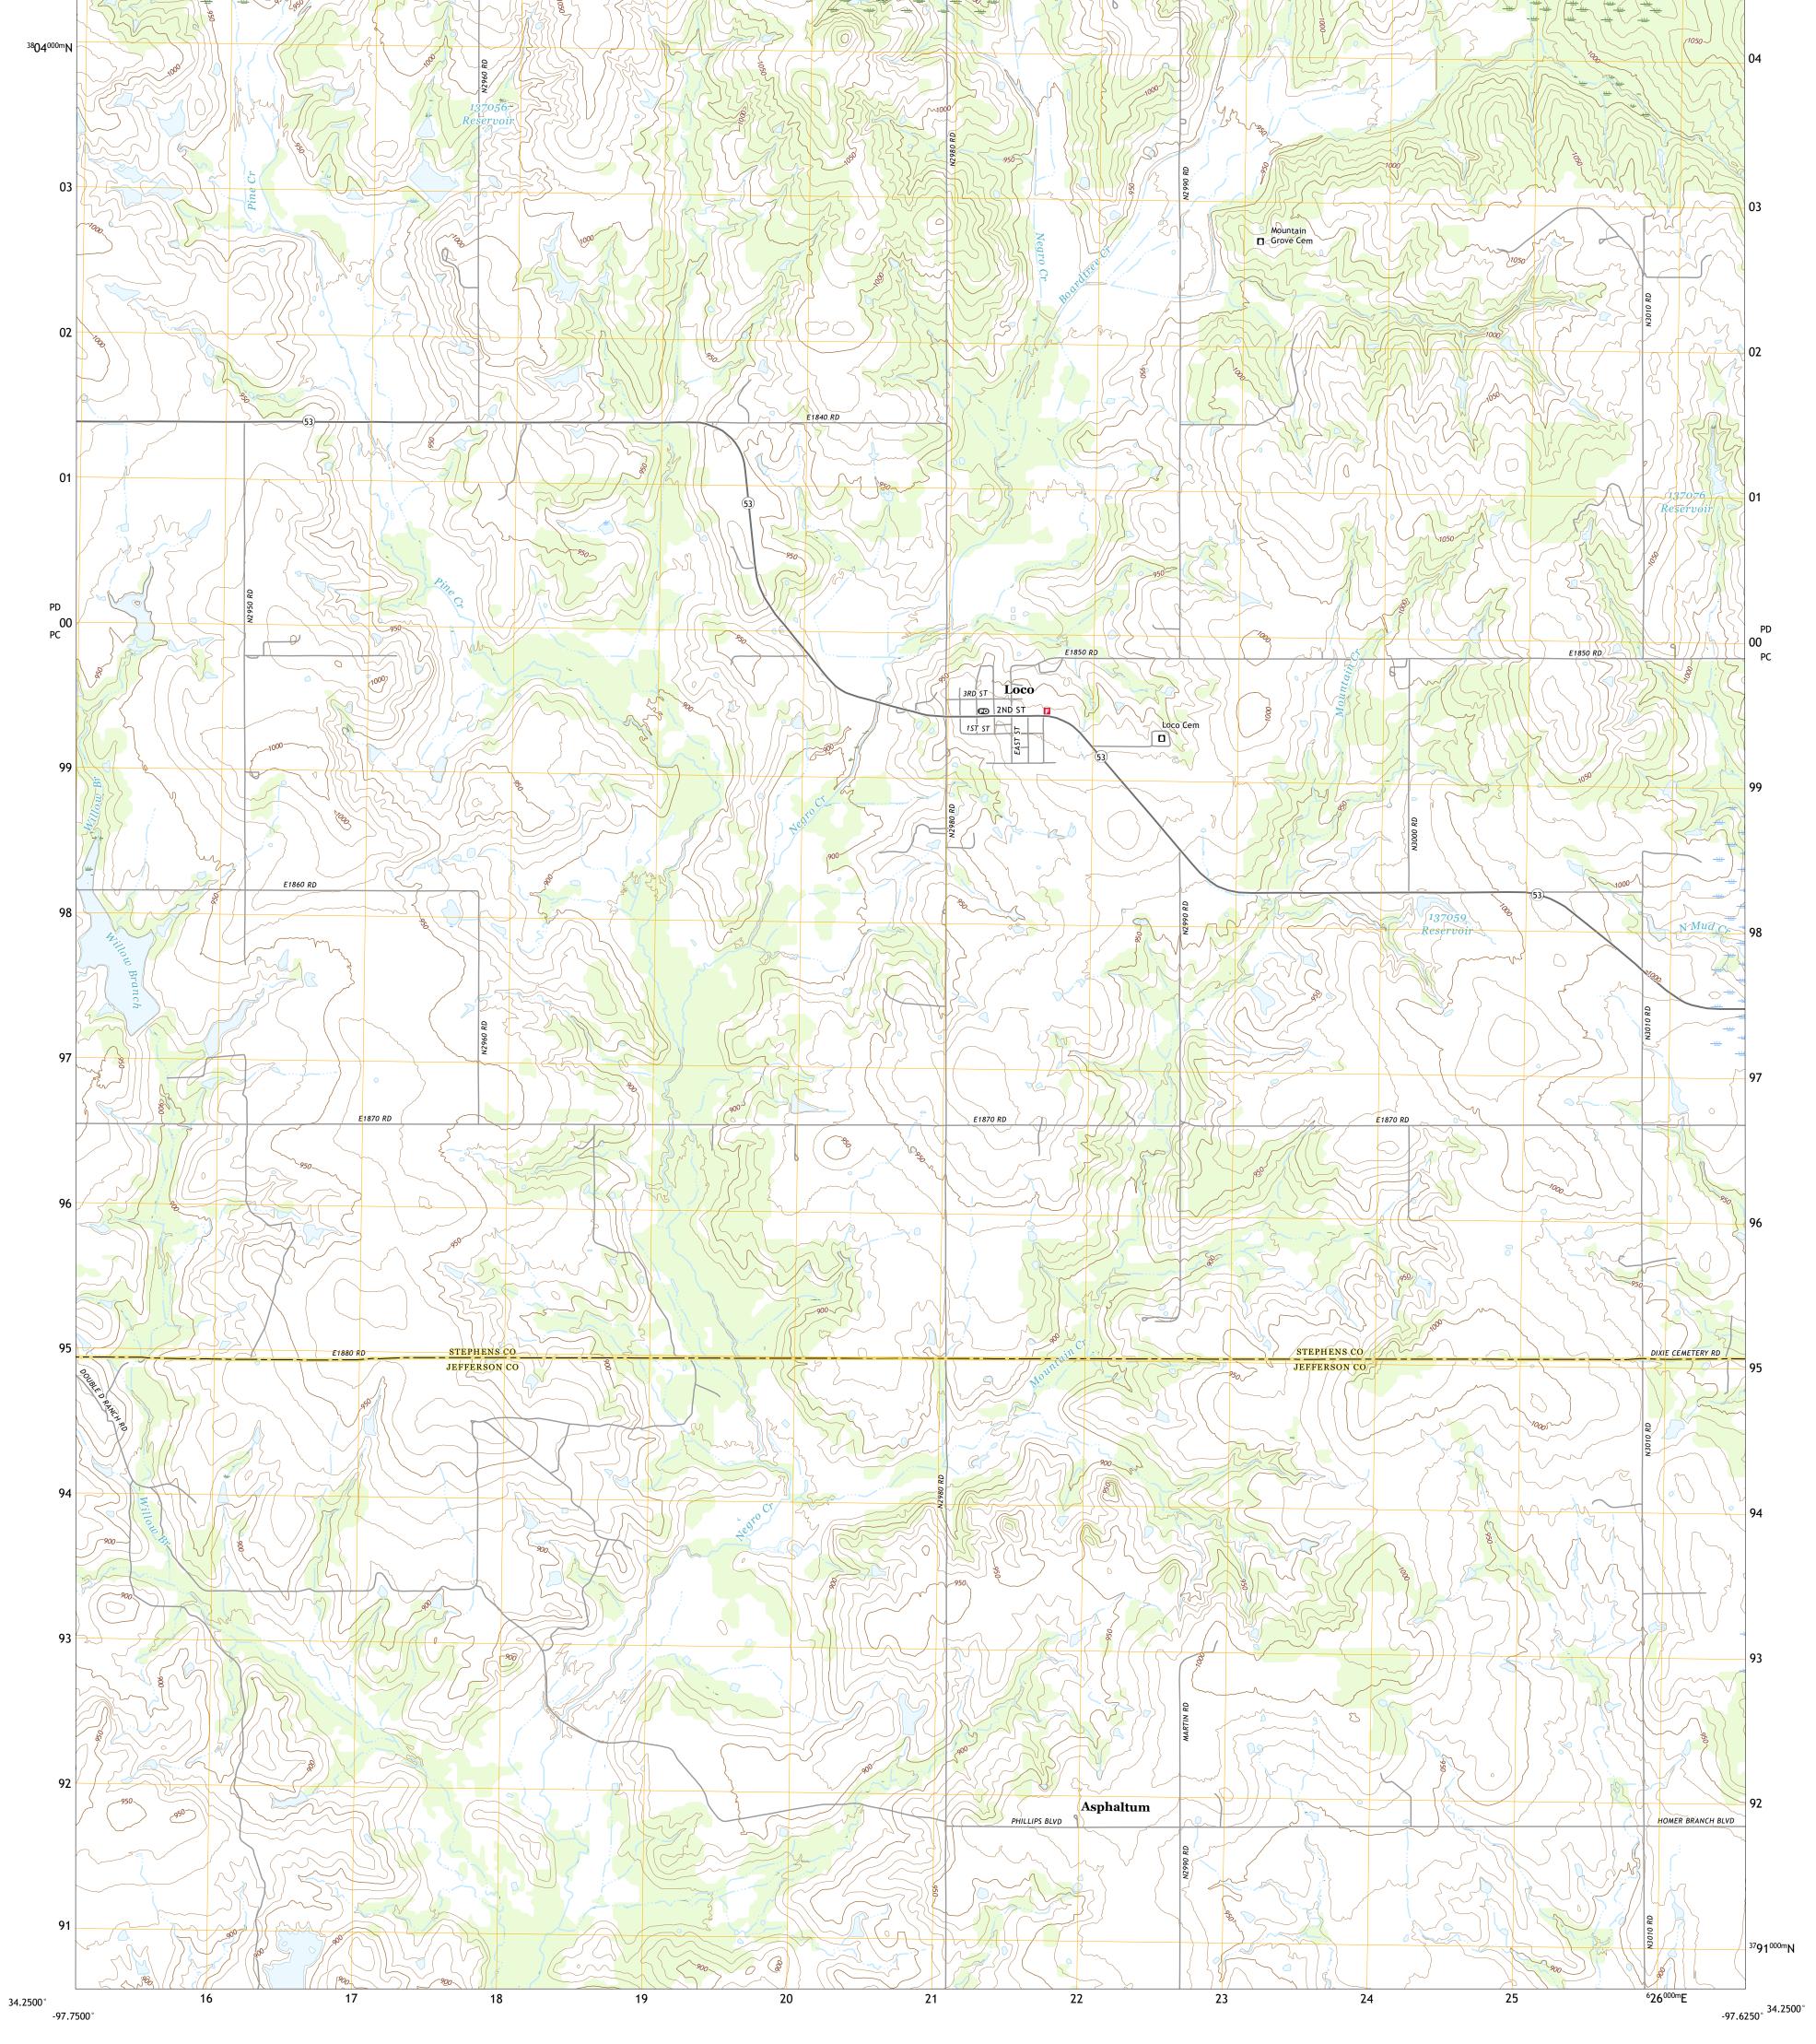

Produced by the United States Geological Survey North American Datum of 1983 (NAD83) World Geodetic System of 1984 (WGS84). Projection and 1 000-meter grid:Universal Transverse Mercator, Zone 14S This map is not a legal document. Boundaries may be generalized for this map scale. Private lands within government reservations may not be shown. Obtain permission before entering private lands. Imagery......NAIP, May 2017 - July 2017Roads...U.S. Census Bureau, 2015 - 2018Names......GNIS, 1979 - 2021Hydrography......National Hydrography Dataset, 2006 - 2018Contours......National Elevation Dataset, 2018Boundaries......Multiple sources; see metadata file 2019 - 2021Public Land Survey System......BLM, 2021Wetlands......FWS National Wetlands Inventory 1981