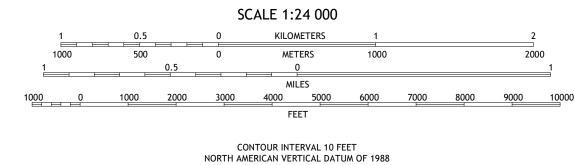

Produced by the United States Geological Survey North American Datum of 1983 (NAD83) World Geodetic System of 1984 (WGS84). Projection and 1 000-meter grid:Universal Transverse Mercator, Zone 14S This map is not a legal document. Boundaries may be generalized for this map scale. Private lands within government reservations may not be shown. Obtain permission before entering private lands. Imagery......NAIP, May 2017 - July 2017Roads...U.S. Census Bureau, 2015 - 2018Names......GNIS, 1979 - 2021Hydrography......National Hydrography Dataset, 2006 - 2018Contours......National Elevation Dataset, 2018Boundaries......Multiple sources; see metadata file 2019 - 2021Public Land Survey System......BLM, 2021Wetlands......FWS National Wetlands Inventory 1981



PC Grid Zone Designation 14S



This map was produced to conform with the National Geospatial Program US Topo Product Standard.