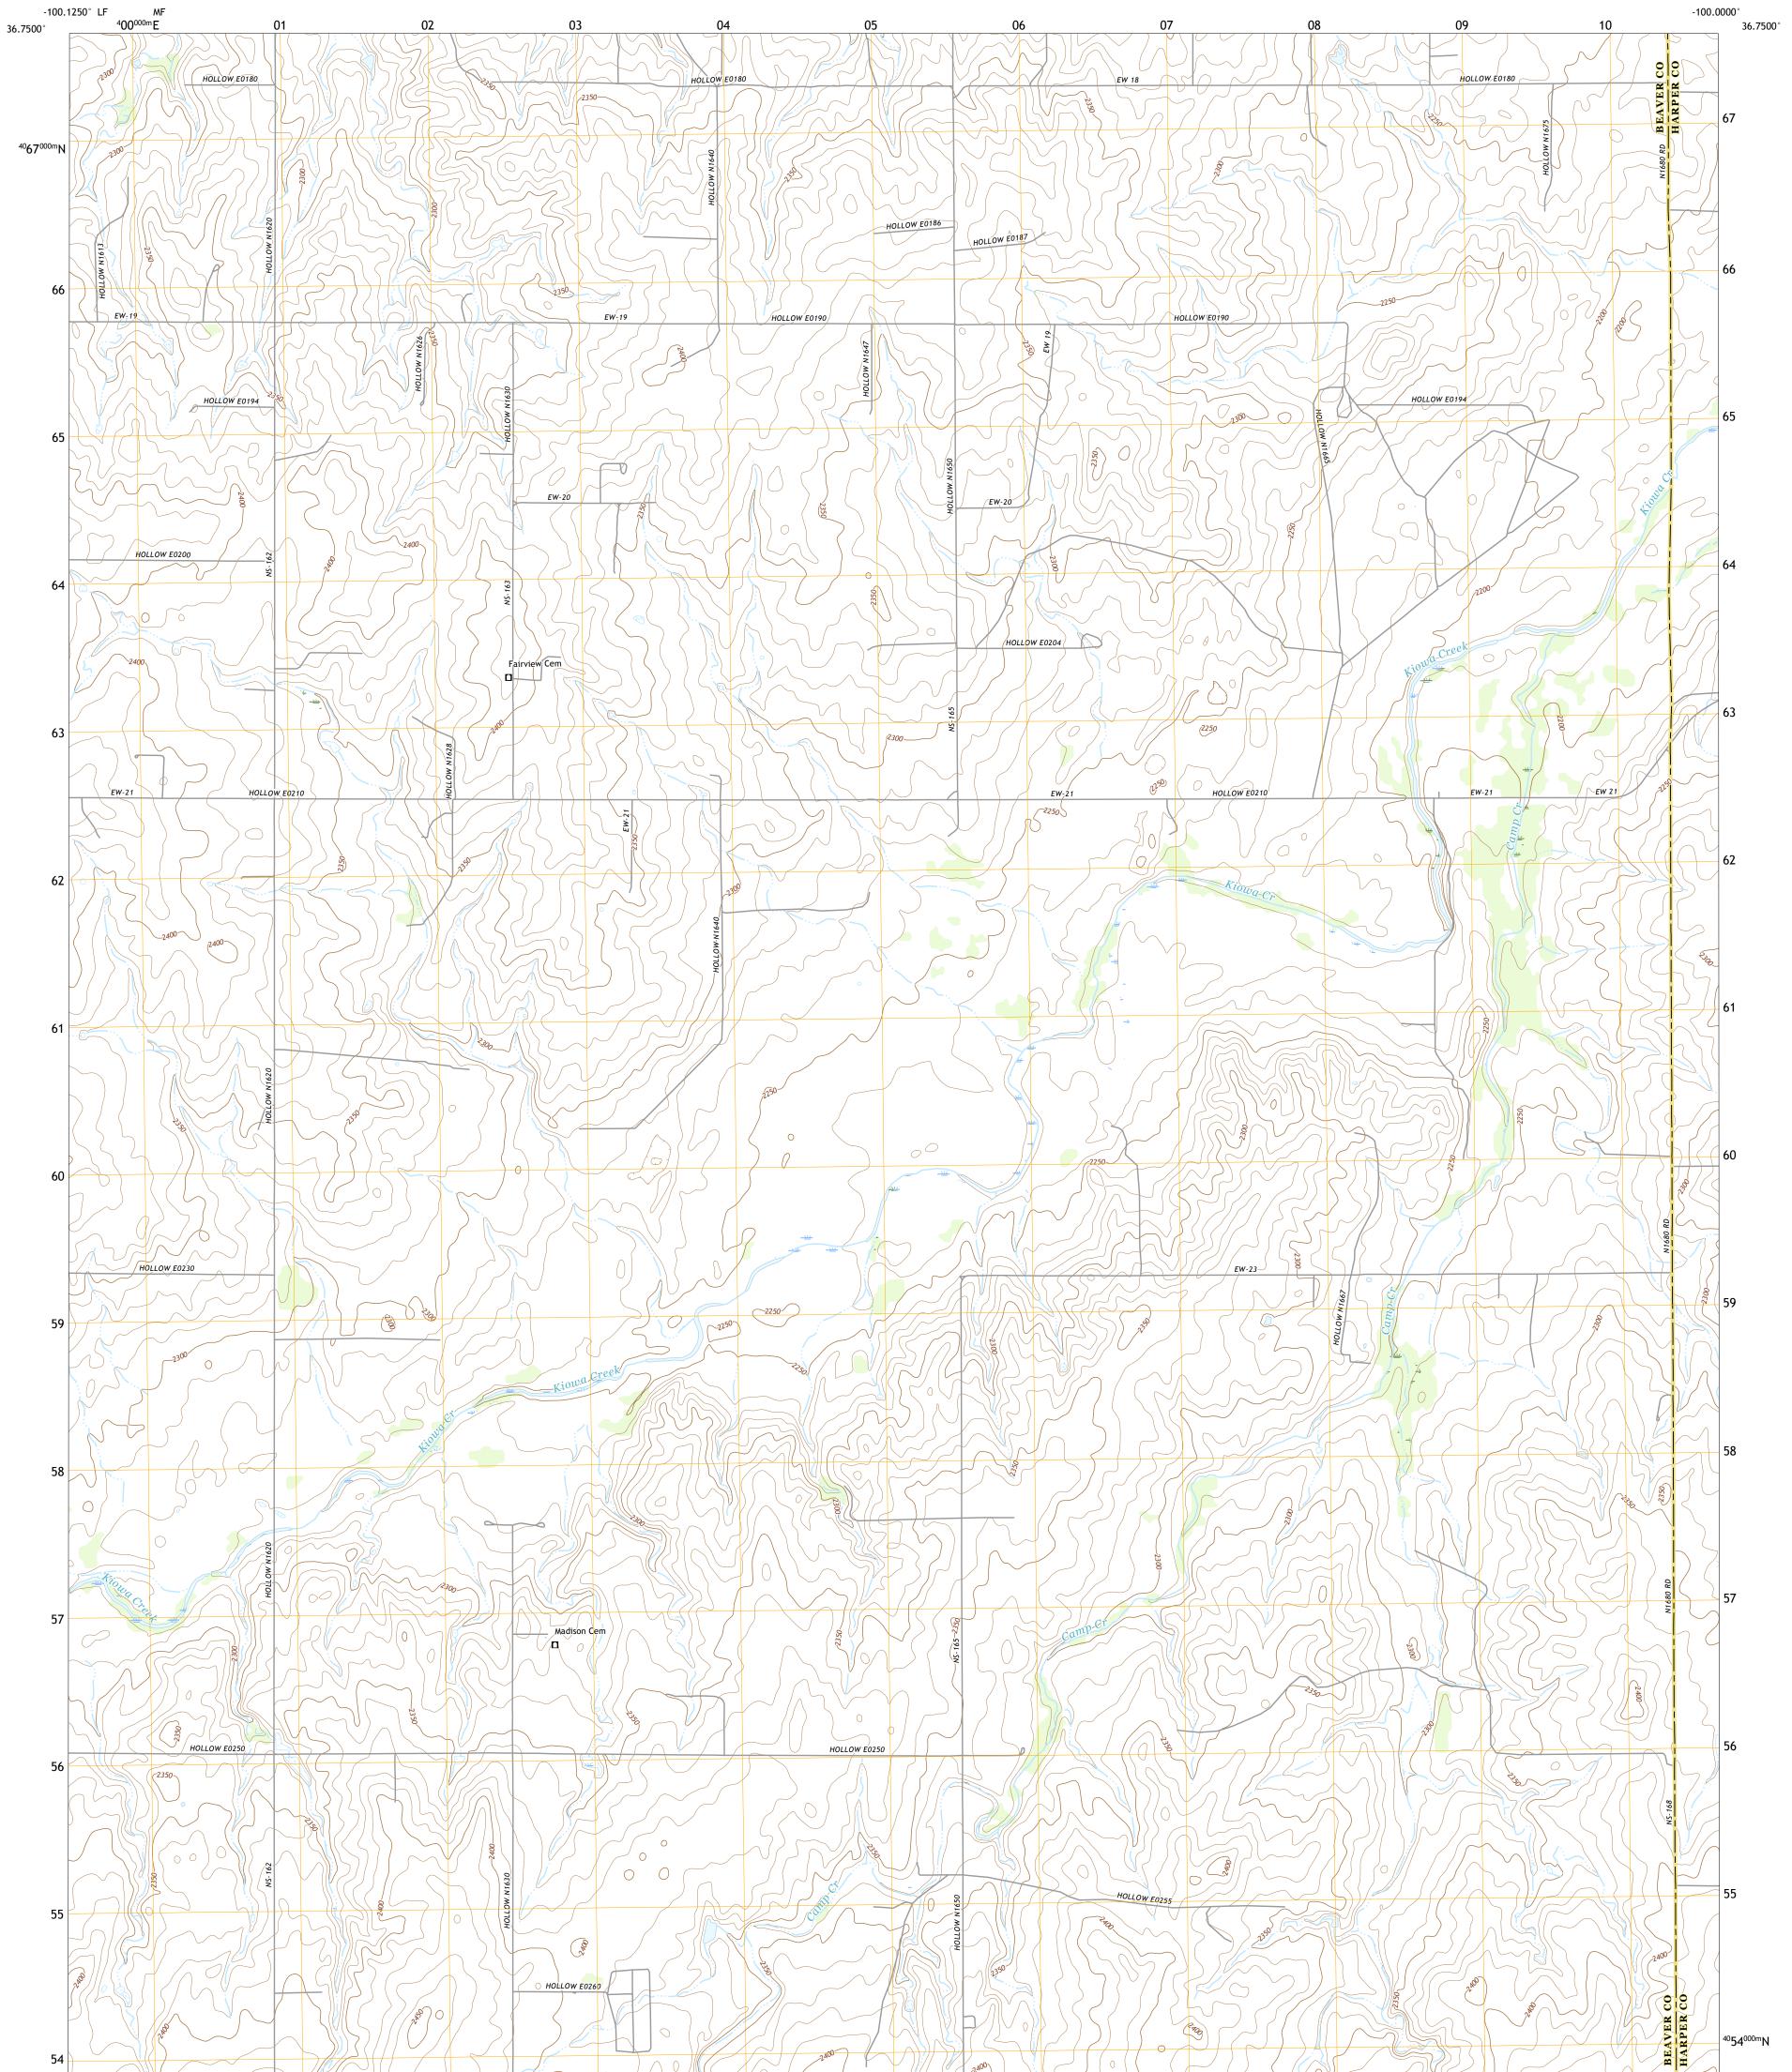

## U.S. DEPARTMENT OF THE INTERIOR U.S. GEOLOGICAL SURVEY

LOGAN NE QUADRANGLE OKLAHOMA 7.5-MINUTE SERIES

Produced by the United States Geological Survey North American Datum of 1983 (NAD83) World Geodetic System of 1984 (WGS84). Projection and 1 000-meter grid:Universal Transverse Mercator, Zone 145 This map is not a legal document. Boundaries may be generalized for this map scale. Private lands within government reservations may not be shown. Obtain permission before entering private lands.

Imagery......NAIP, May 2017 - July 2017 Roads......GNIS, 1979 - 2016 Names......GNIS, 1979 - 2016 Hydrography......GNIS, 1979 - 2016 Contours.....National Hydrography Dataset, 2005 - 2018 Contours.....National Elevation Dataset, 2007 - 2018 Boundaries.....Multiple sources; see metadata file 2016 - 2017 Public Land Survey System......BLM, 2018 Wetlands......BLM, 2018