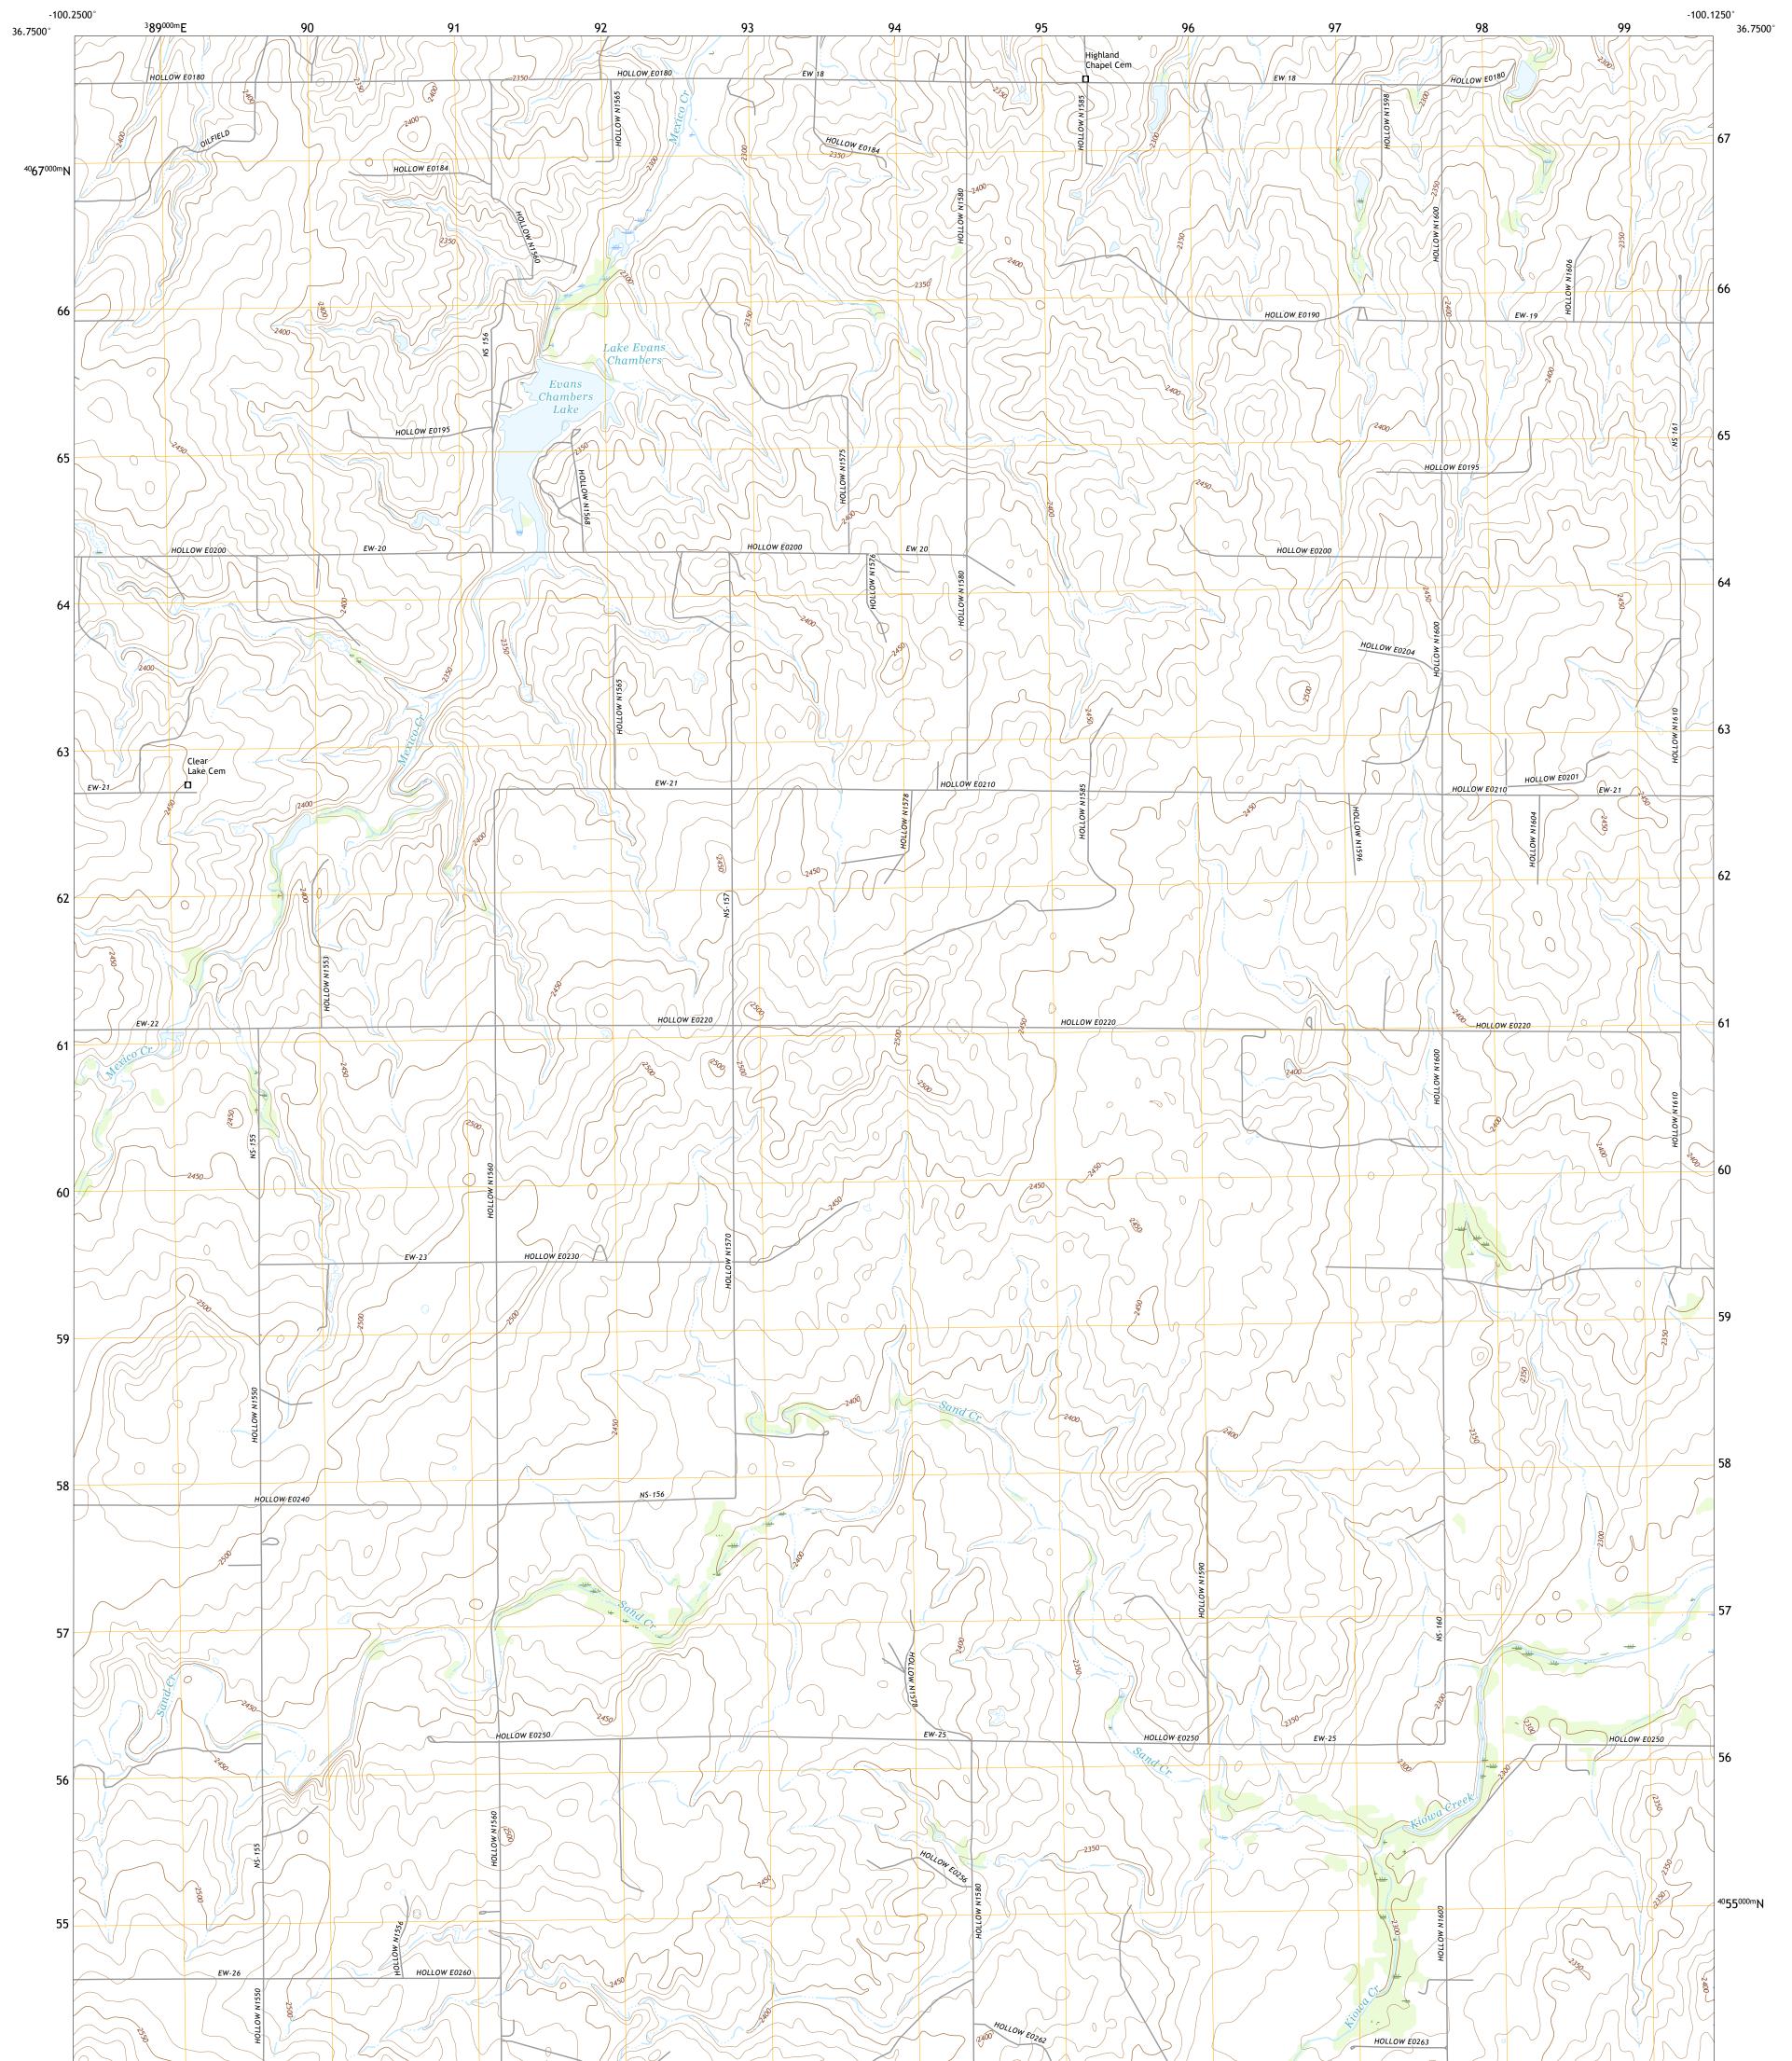

## U.S. DEPARTMENT OF THE INTERIOR U.S. GEOLOGICAL SURVEY



LOGAN NW QUADRANGLE OKLAHOMA - BEAVER COUNTY 7.5-MINUTE SERIES





Produced by the United States Geological Survey North American Datum of 1983 (NAD83) World Geodetic System of 1984 (WGS84). Projection and 1 000-meter grid:Universal Transverse Mercator, Zone 14S This map is not a legal document. Boundaries may be generalized for this map scale. Private lands within government reservations may not be shown. Obtain permission before entering private lands.

Imagery......NAIP, May 2017 - July 2017 Roads......GNIS, 1979 - 2016 Hydrography......GNIS, 1979 - 2016 Hydrography......National Hydrography Dataset, 2005 - 2018 Contours.....National Elevation Dataset, 2007 Boundaries.....Multiple sources; see metadata file 2016 - 2017 Public Land Survey System......BLM, 2018 Wetlands......BLM, 2018



## NSN. 76430163824K26268