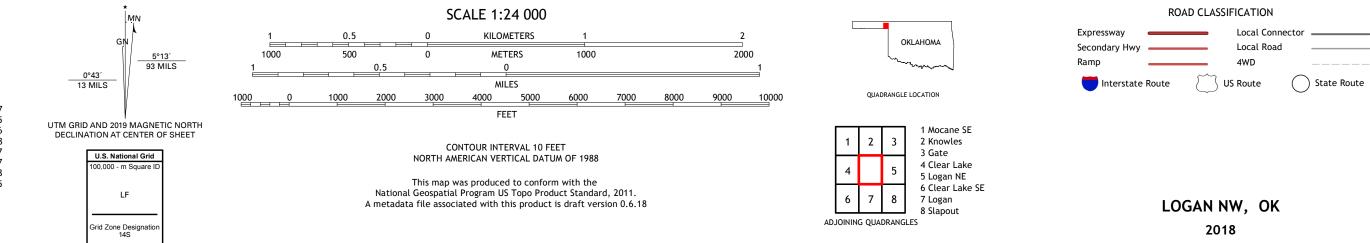

## U.S. DEPARTMENT OF THE INTERIOR U.S. GEOLOGICAL SURVEY

LOGAN NW QUADRANGLE OKLAHOMA - BEAVER COUNTY 7.5-MINUTE SERIES

Produced by the United States Geological Survey North American Datum of 1983 (NAD83) World Geodetic System of 1984 (WGS84). Projection and 1 000-meter grid:Universal Transverse Mercator, Zone 14S This map is not a legal document. Boundaries may be generalized for this map scale. Private lands within government reservations may not be shown. Obtain permission before entering private lands.

Imagery......NAIP, May 2017 - July 2017 Roads......GNIS, 1979 - 2016 Hydrography......GNIS, 1979 - 2016 Hydrography......National Hydrography Dataset, 2005 - 2018 Contours.....National Elevation Dataset, 2007 Boundaries.....Multiple sources; see metadata file 2016 - 2017 Public Land Survey System......BLM, 2018 Wetlands......BLM, 2018