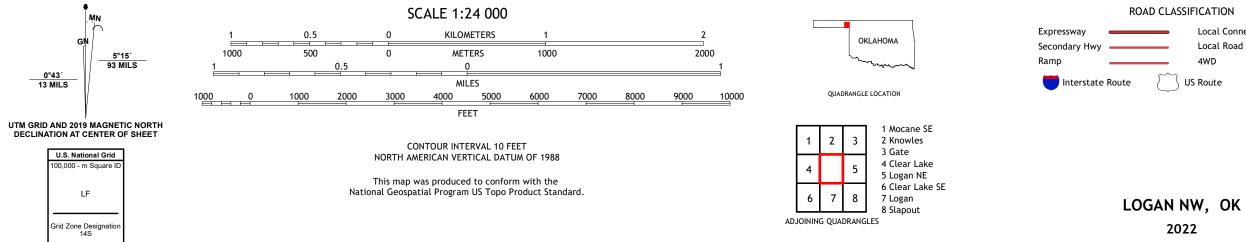

gical Survey North American Datum of 1983 (NAD83) World Geodetic System of 1984 (WGS84). Projection and 1 000-meter grid:Universal Transverse Mercator, Zone 14S This map is not a legal document. Boundaries may be generalized for this map scale. Private lands within government reservations may not be shown. Obtain permission before entering private lands.

Imagery......NAIP, May 2017 - July 2017 Roads......ONAIP, May 2017 - July 2017 Roads......ONIS, 1999 - 2009 Hydrography......GNIS, 1999 - 2009 Hydrography......GNIS, 1999 - 2009 Hydrography Dataset, 2005 - 2018 Contours.....National Hydrography Dataset, 2005 - 2018 Contours.....National Elevation Dataset, 2021 Boundaries......Multiple sources; see metadata file 2019 - 2021 Public Land Survey System......BLM, 2021 Wetlands......BLM, 2021



ROAD CLASSIFICATION Local Connector Local Road 4WD US Route State Route