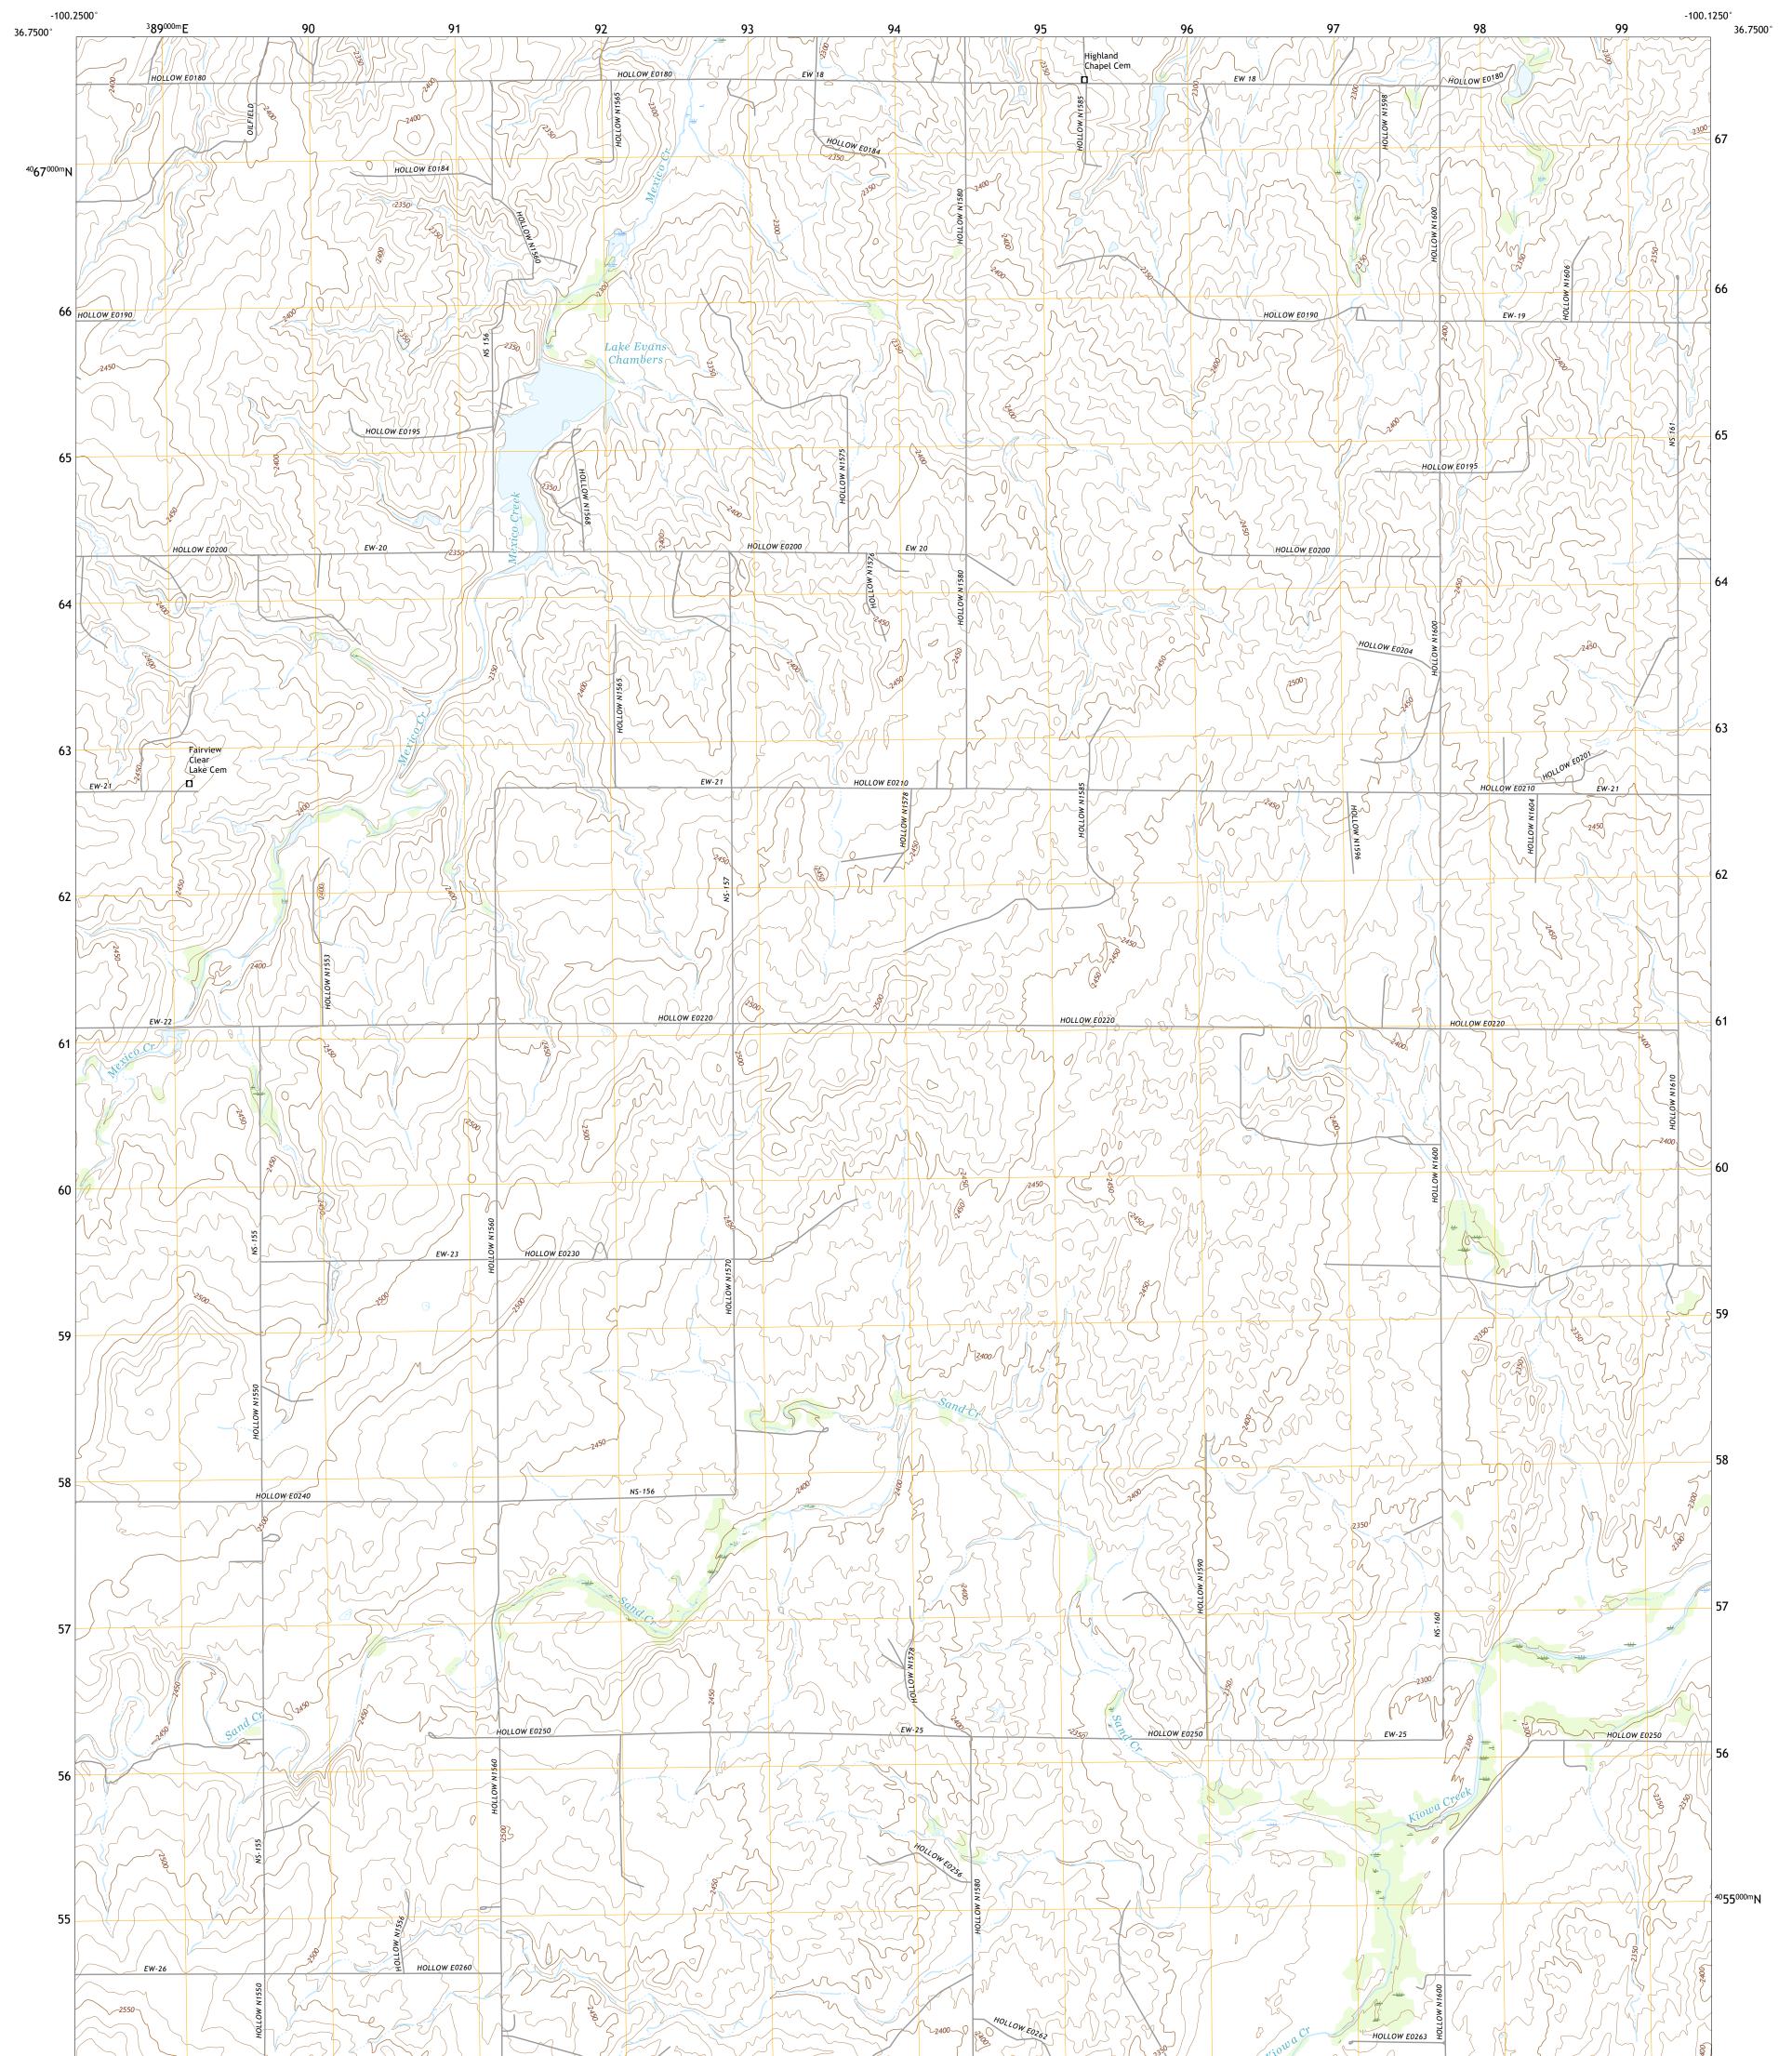

## U.S. DEPARTMENT OF THE INTERIOR U.S. GEOLOGICAL SURVEY

LOGAN NW QUADRANGLE OKLAHOMA - BEAVER COUNTY 7.5-MINUTE SERIES

Produced by the United States Geological Survey North American Datum of 1983 (NAD83) World Geodetic System of 1984 (WGS84). Projection and 1 000-meter grid:Universal Transverse Mercator, Zone 14S This map is not a legal document. Boundaries may be generalized for this map scale. Private lands within government reservations may not be shown. Obtain permission before entering private lands.