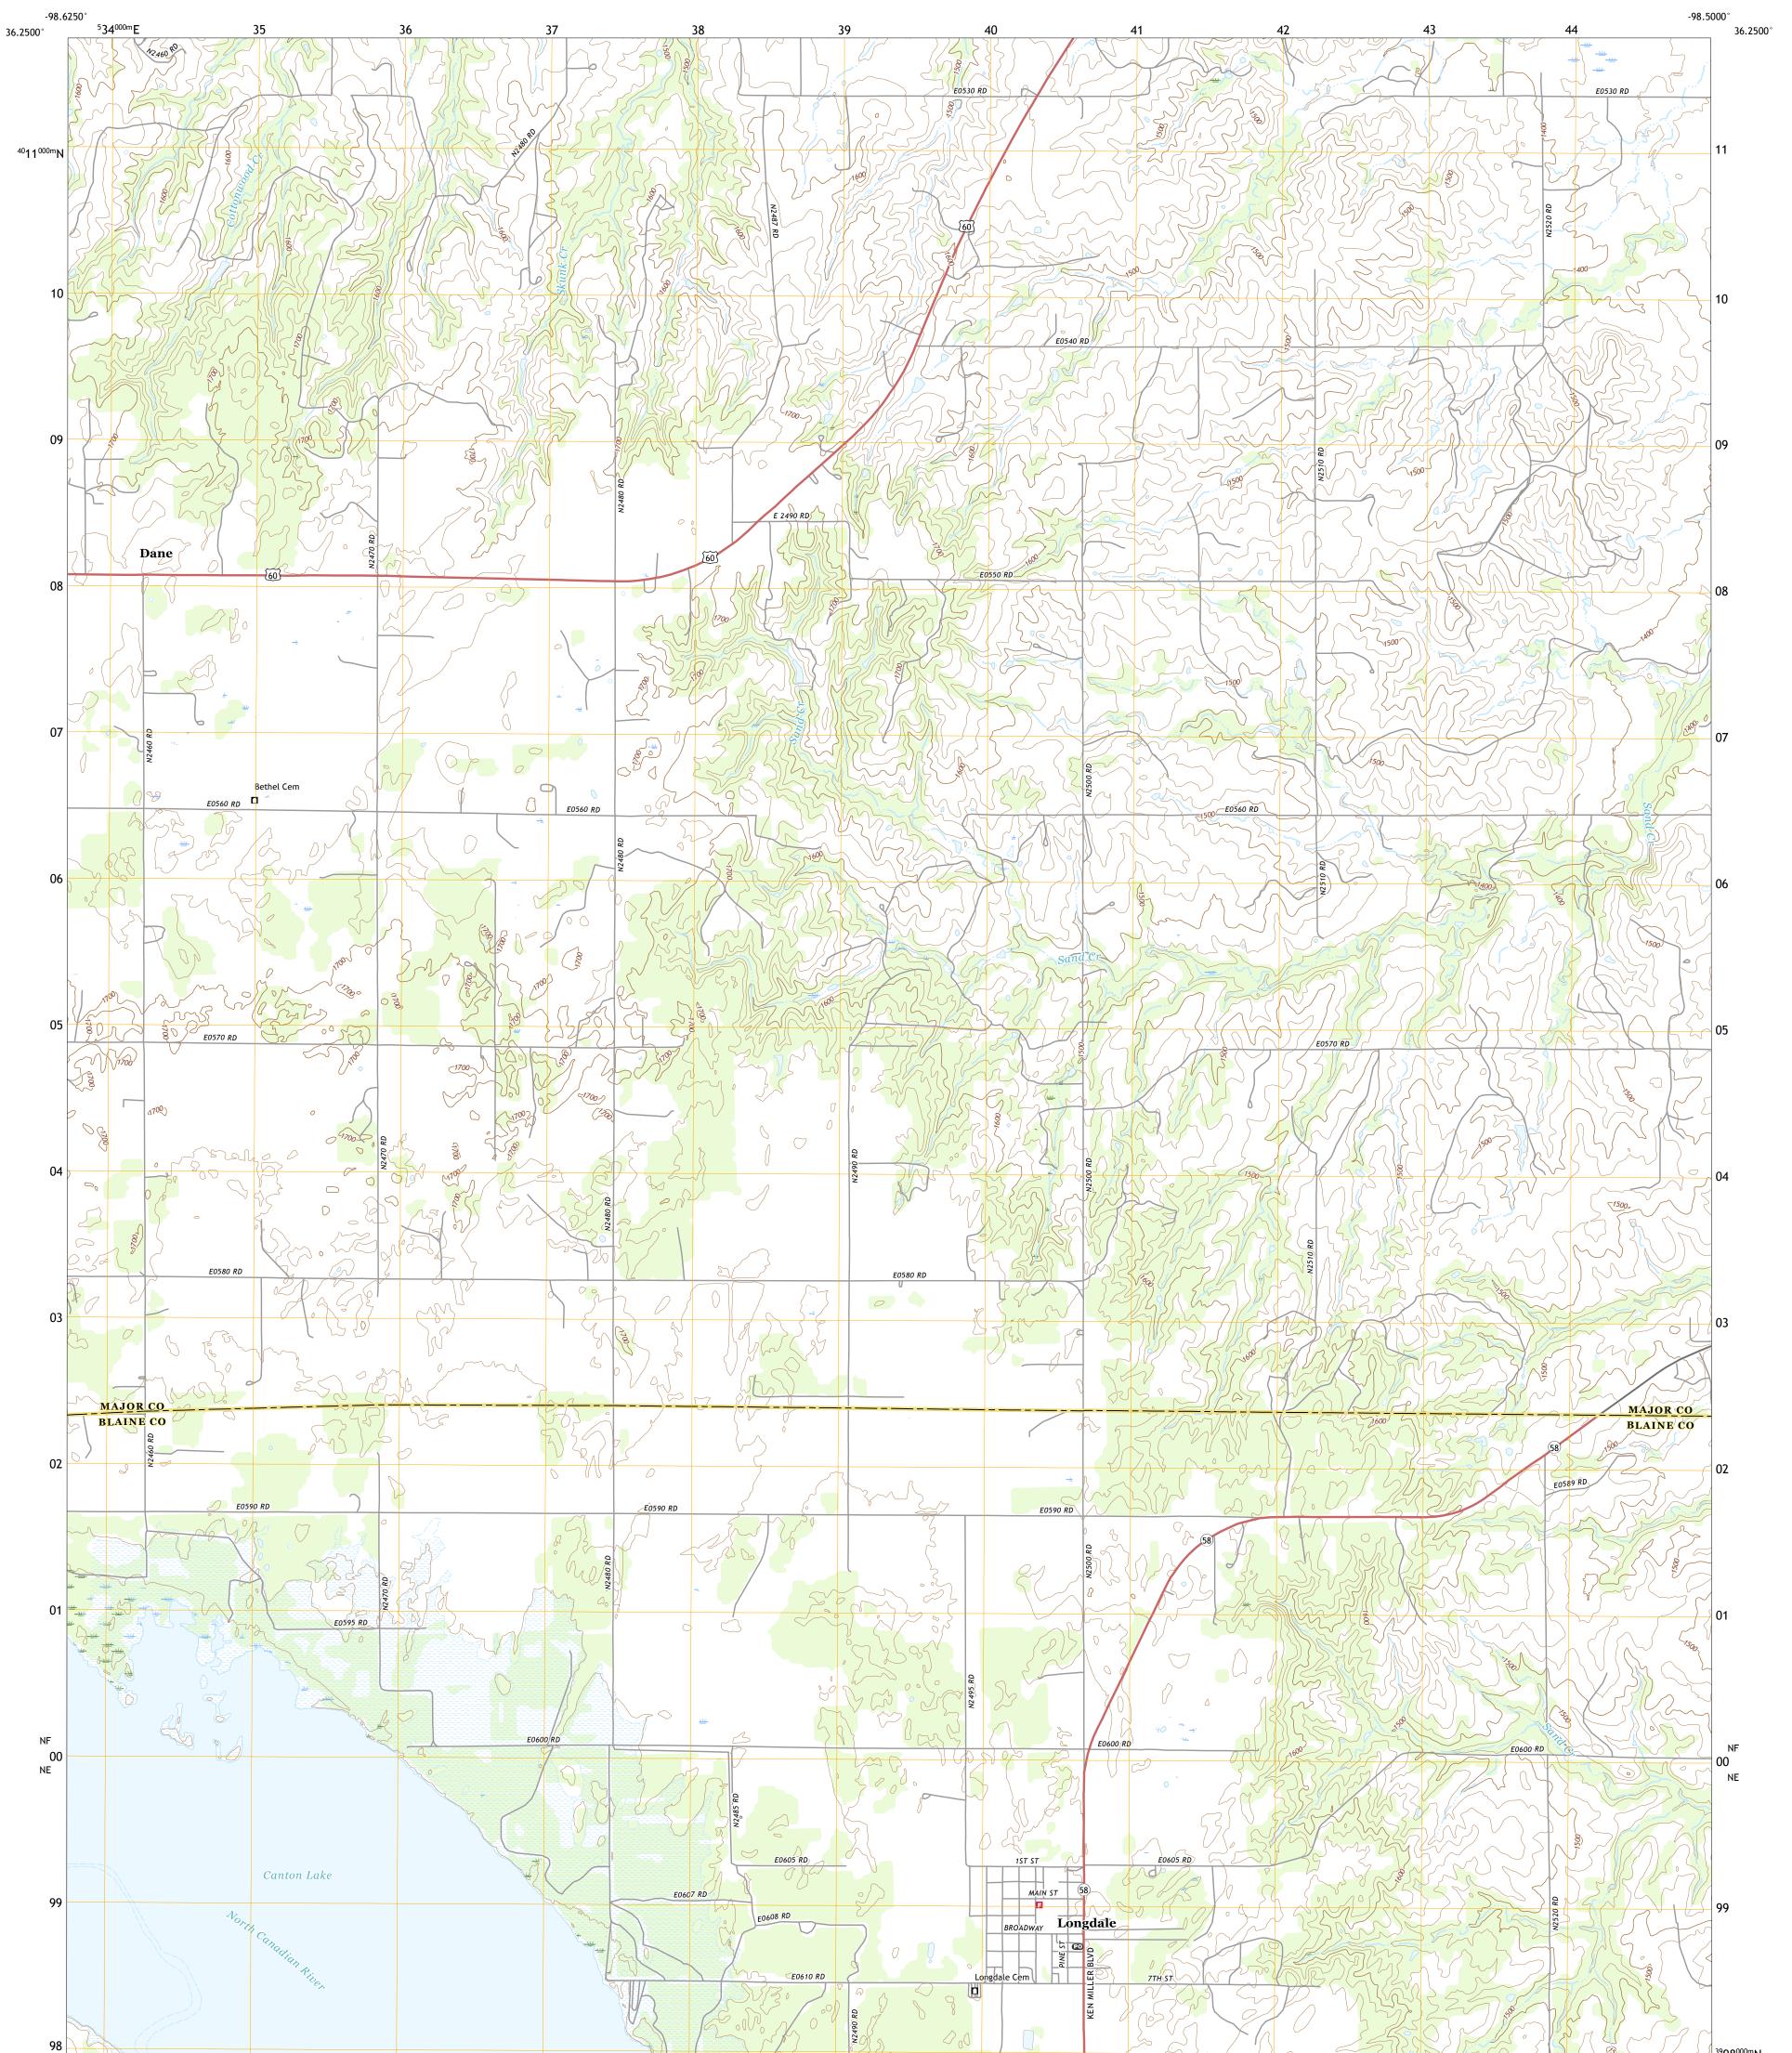

## U.S. DEPARTMENT OF THE INTERIOR U.S. GEOLOGICAL SURVEY

LONGDALE QUADRANGLE OKLAHOMA 7.5-MINUTE SERIES

Produced by the United States Geological Survey North American Datum of 1983 (NAD83) World Geodetic System of 1984 (WGS84). Projection and 1 000-meter grid:Universal Transverse Mercator, Zone 14S This map is not a legal document. Boundaries may be generalized for this map scale. Private lands within government reservations may not be shown. Obtain permission before entering private lands.

Imagery......NAIP, May 2017 - July 2017 Roads......GNIS, 1979 - 2018 Names......GNIS, 1979 - 2018 Hydrography......GNIS, 1979 - 2018 Contours.....National Hydrography Dataset, 2002 - 2018 Contours.....National Elevation Dataset, 2017 - 2018 Boundaries.....Multiple sources; see metadata file 2016 - 2017 Public Land Survey System......BLM, 2018 Wetlands......BLM, 2014