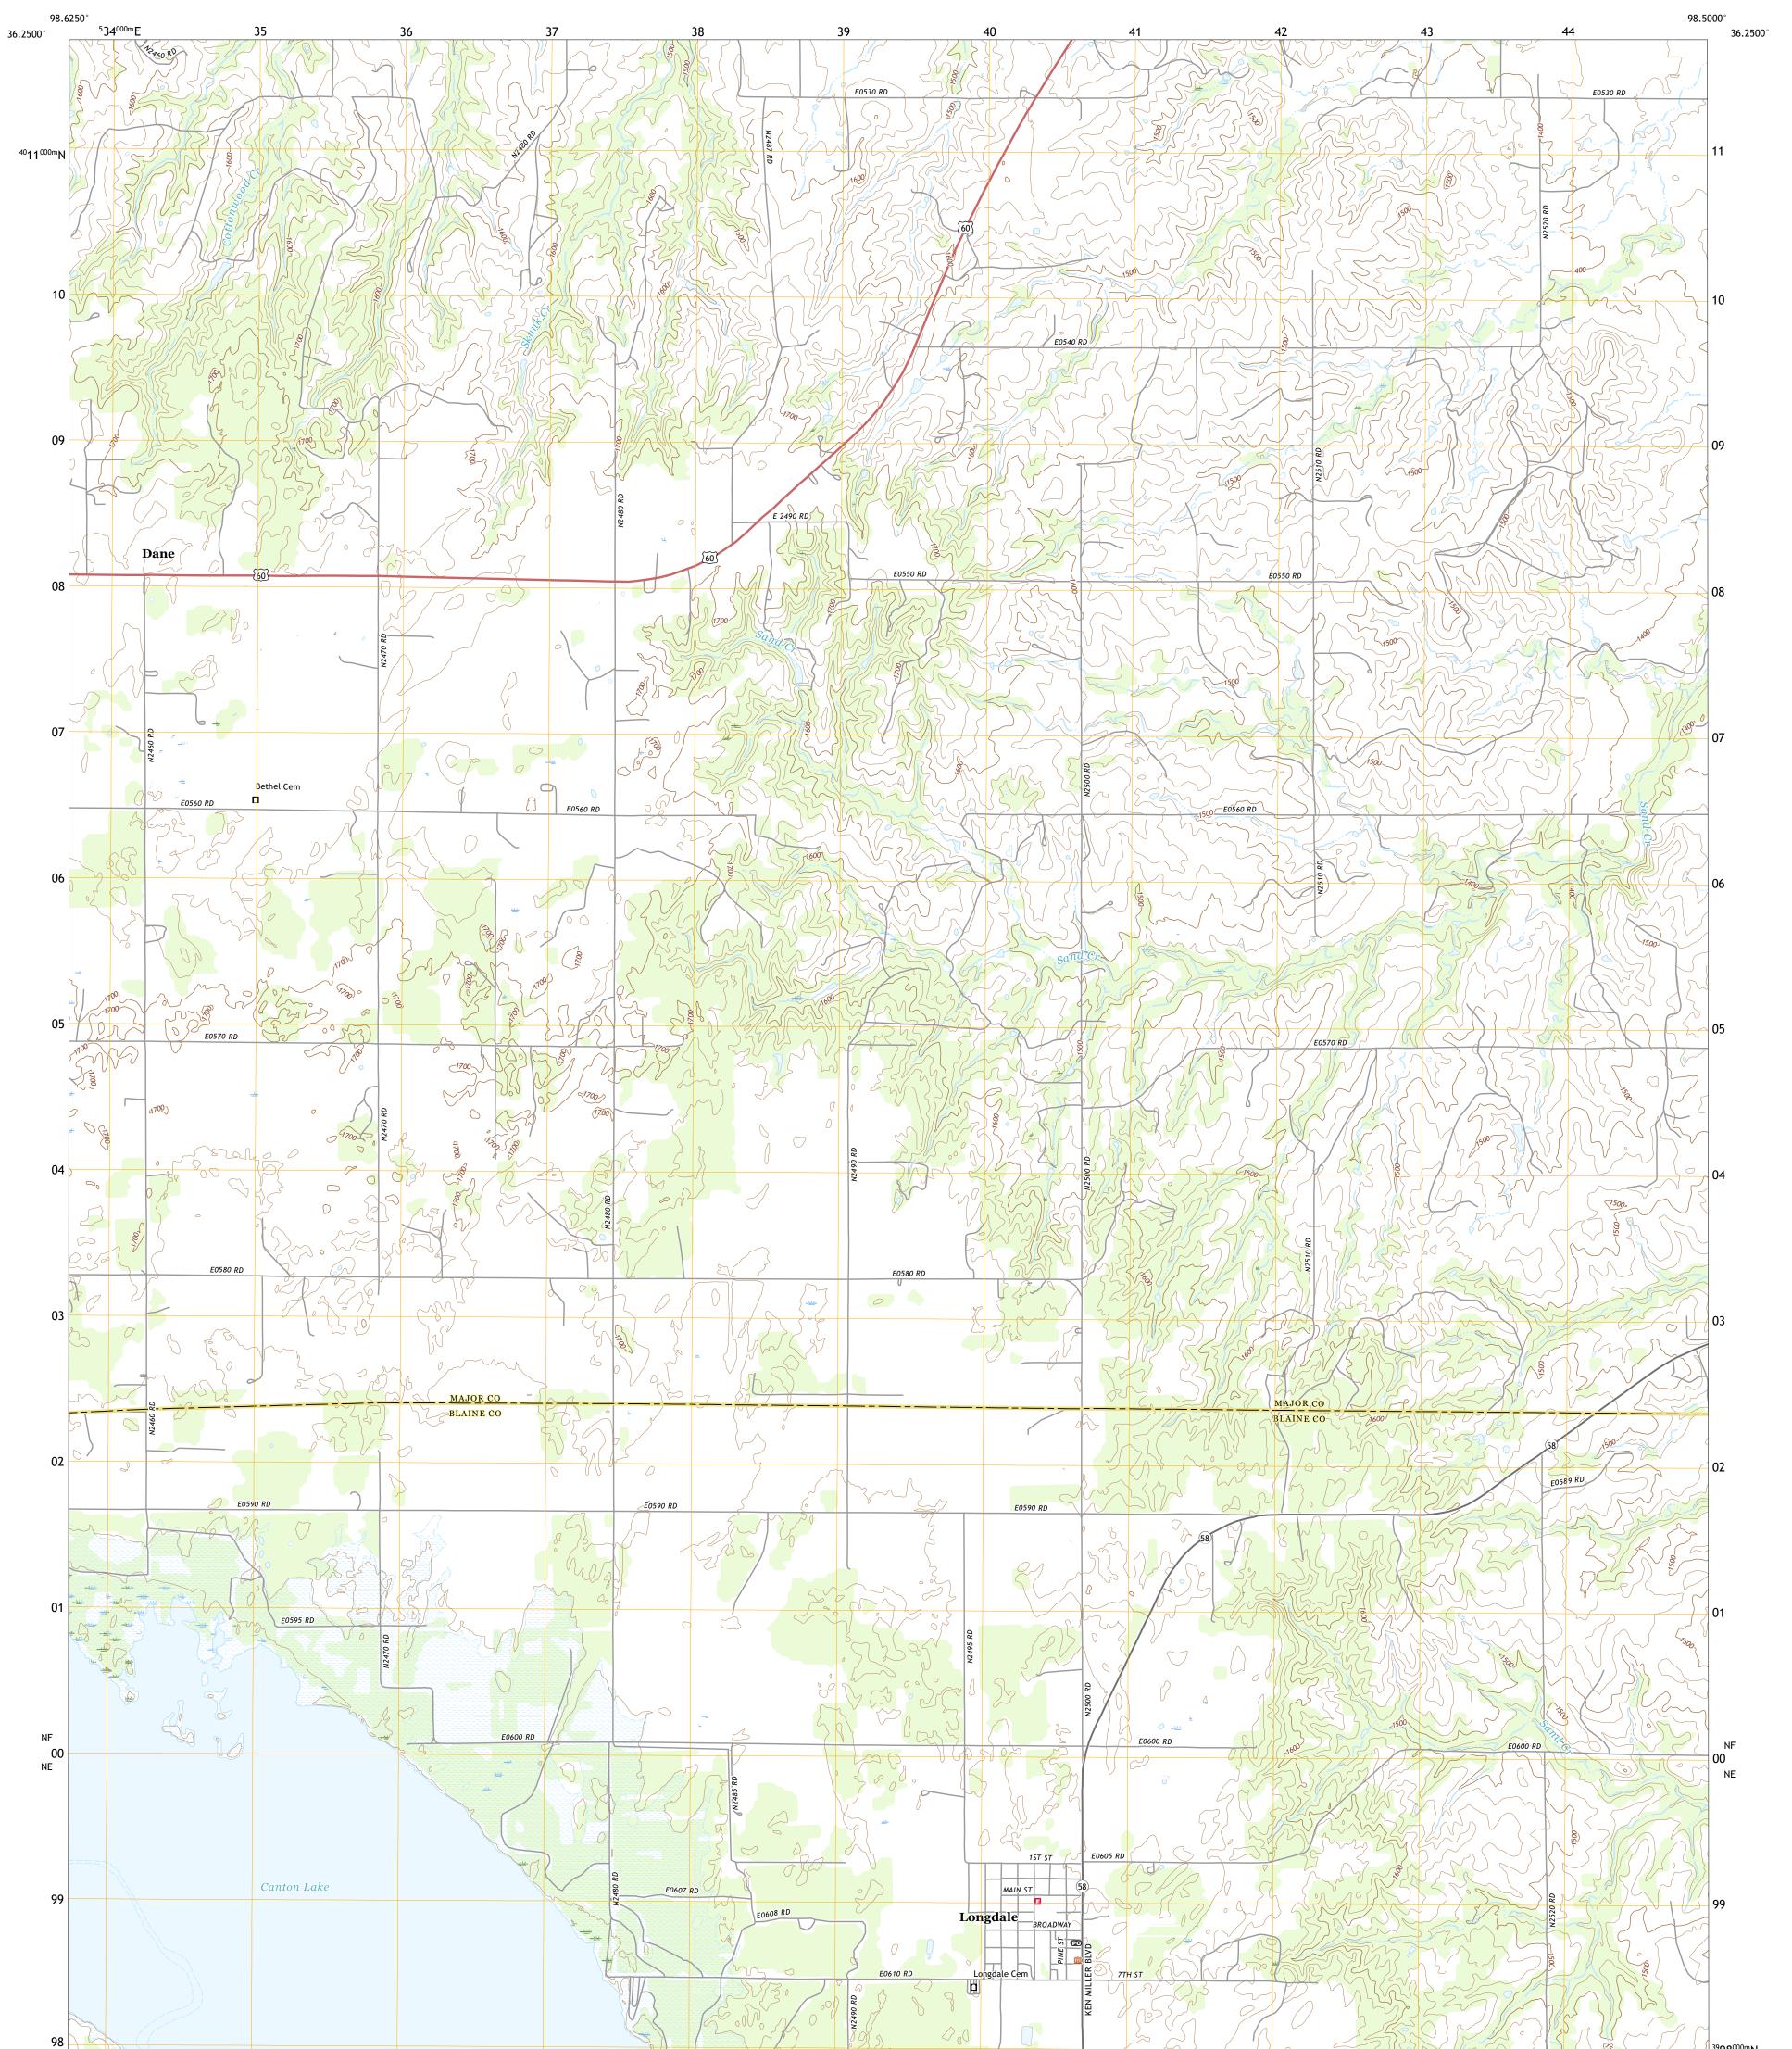

## U.S. DEPARTMENT OF THE INTERIOR U.S. GEOLOGICAL SURVEY

LONGDALE QUADRANGLE OKLAHOMA 7.5-MINUTE SERIES

Produced by the United States Geological Survey North American Datum of 1983 (NAD83) World Geodetic System of 1984 (WGS84). Projection and 1 000-meter grid:Universal Transverse Mercator, Zone 14S This map is not a legal document. Boundaries may be generalized for this map scale. Private lands within government reservations may not be shown. Obtain permission before entering private lands.

Imagery......NAIP, May 2017 - July 2017 Roads......GNIS, 1979 - 2021 Hydrography......GNIS, 1979 - 2021 Hydrography......National Hydrography Dataset, 2002 - 2018 Contours.....National Elevation Dataset, 2017 - 2018 Boundaries.....Multiple sources; see metadata file 2019 - 2021 Public Land Survey System......BLM, 2021 Wetlands......BLM, 2014