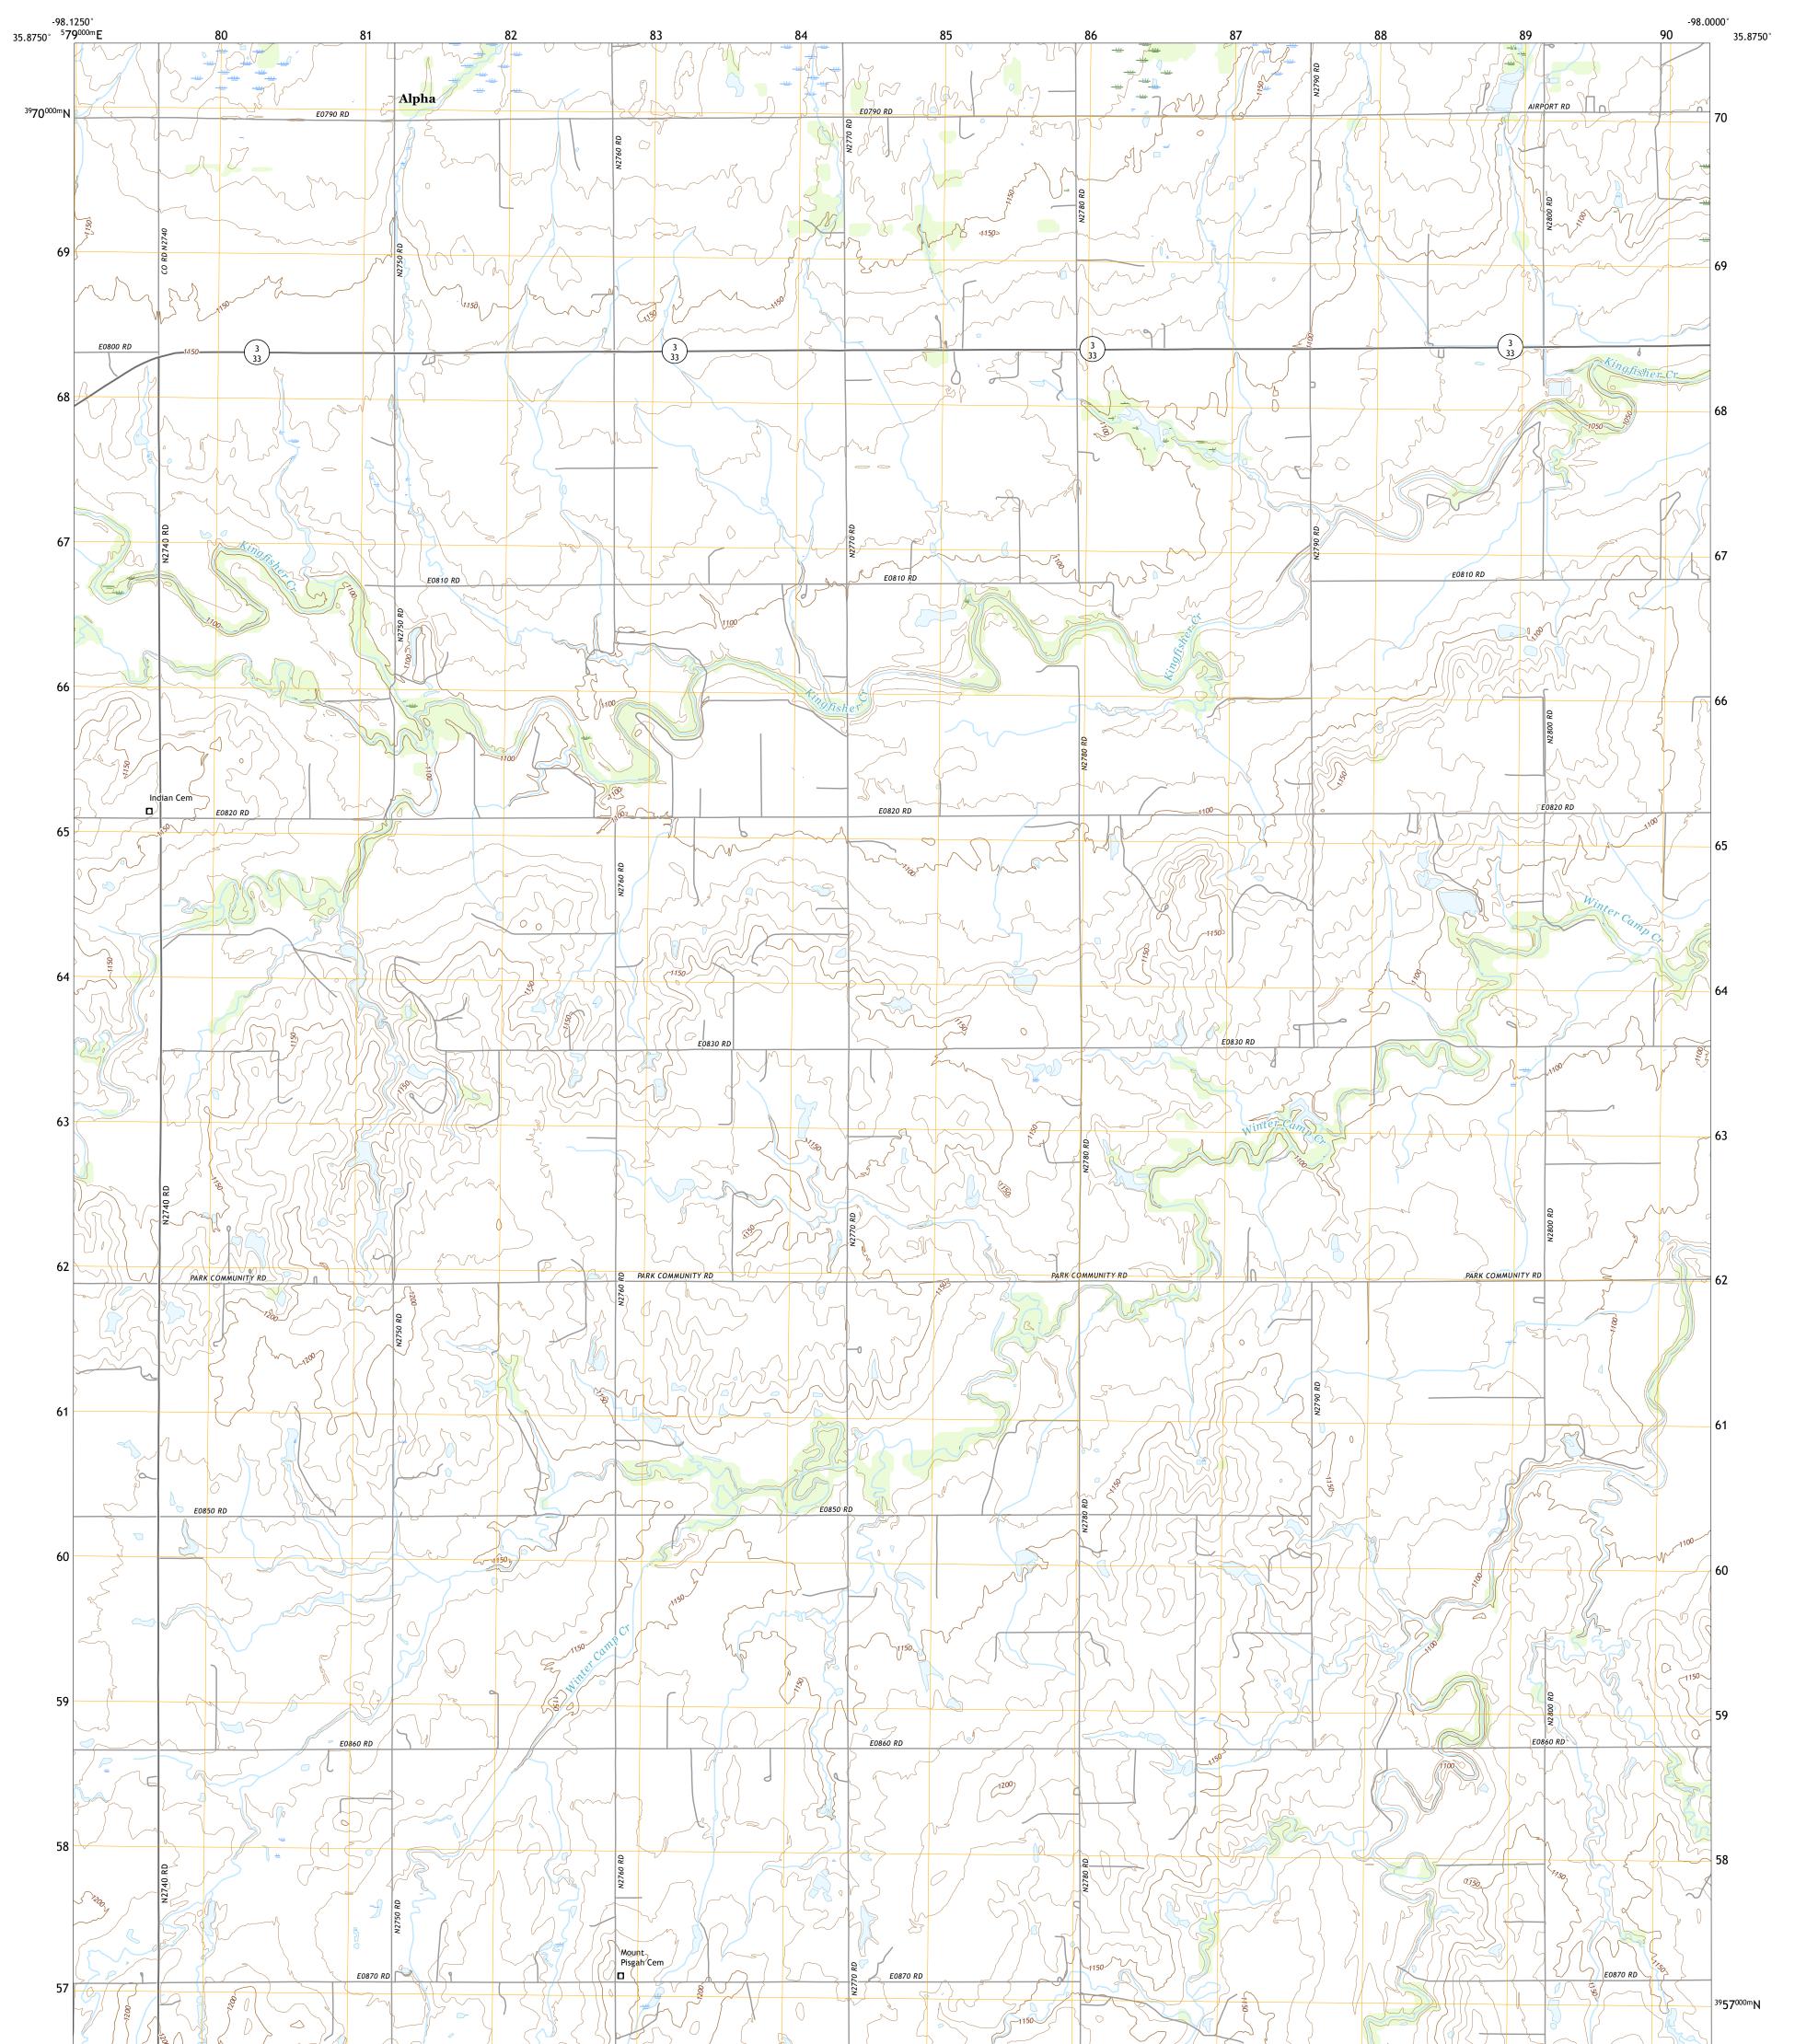

## U.S. DEPARTMENT OF THE INTERIOR U.S. GEOLOGICAL SURVEY

Produced by the United States Geological Survey North American Datum of 1983 (NAD83) World Geodetic System of 1984 (WGS84). Projection and 1 000-meter grid:Universal Transverse Mercator, Zone 14S This map is not a legal document. Boundaries may be generalized for this map scale. Private lands within government reservations may not be shown. Obtain permission before entering private lands.

Imagery......NAIP, May 2017 - July 2017 Roads......GNIS, 1979 - 2009 Hydrography......GNIS, 1979 - 2009 Hydrography......National Hydrography Dataset, 2002 - 2018 Contours.....National Elevation Dataset, 2016 Boundaries.....Multiple sources; see metadata file 2019 - 2021 Public Land Survey System......BLM, 2021 Wetlands......BLM, 2014