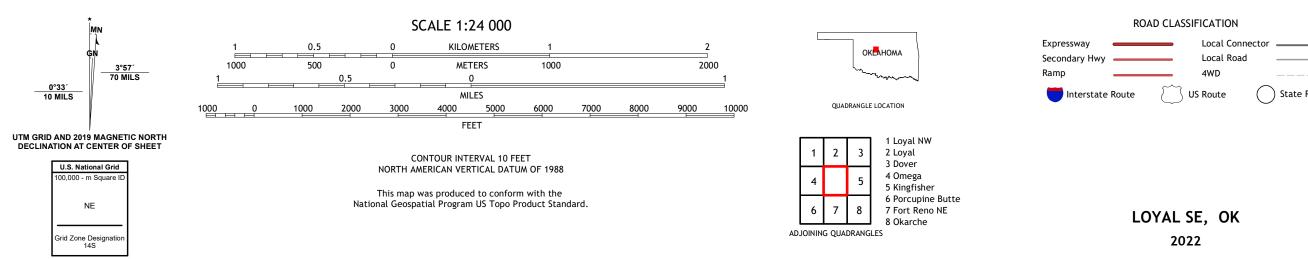

## U.S. DEPARTMENT OF THE INTERIOR U.S. GEOLOGICAL SURVEY









Produced by the United States Geological Survey North American Datum of 1983 (NAD83) World Geodetic System of 1984 (WGS84). Projection and 1 000-meter grid:Universal Transverse Mercator, Zone 14S This map is not a legal document. Boundaries may be generalized for this map scale. Private lands within government reservations may not be shown. Obtain permission before entering private lands.

Imagery......NAIP, May 2017 - July 2017 Roads......GNIS, 1979 - 2009 Hydrography......GNIS, 1979 - 2009 Hydrography......National Hydrography Dataset, 2002 - 2018 Contours.....National Elevation Dataset, 2016 Boundaries.....Multiple sources; see metadata file 2019 - 2021 Public Land Survey System......BLM, 2021 Wetlands......BLM, 2014





State Route