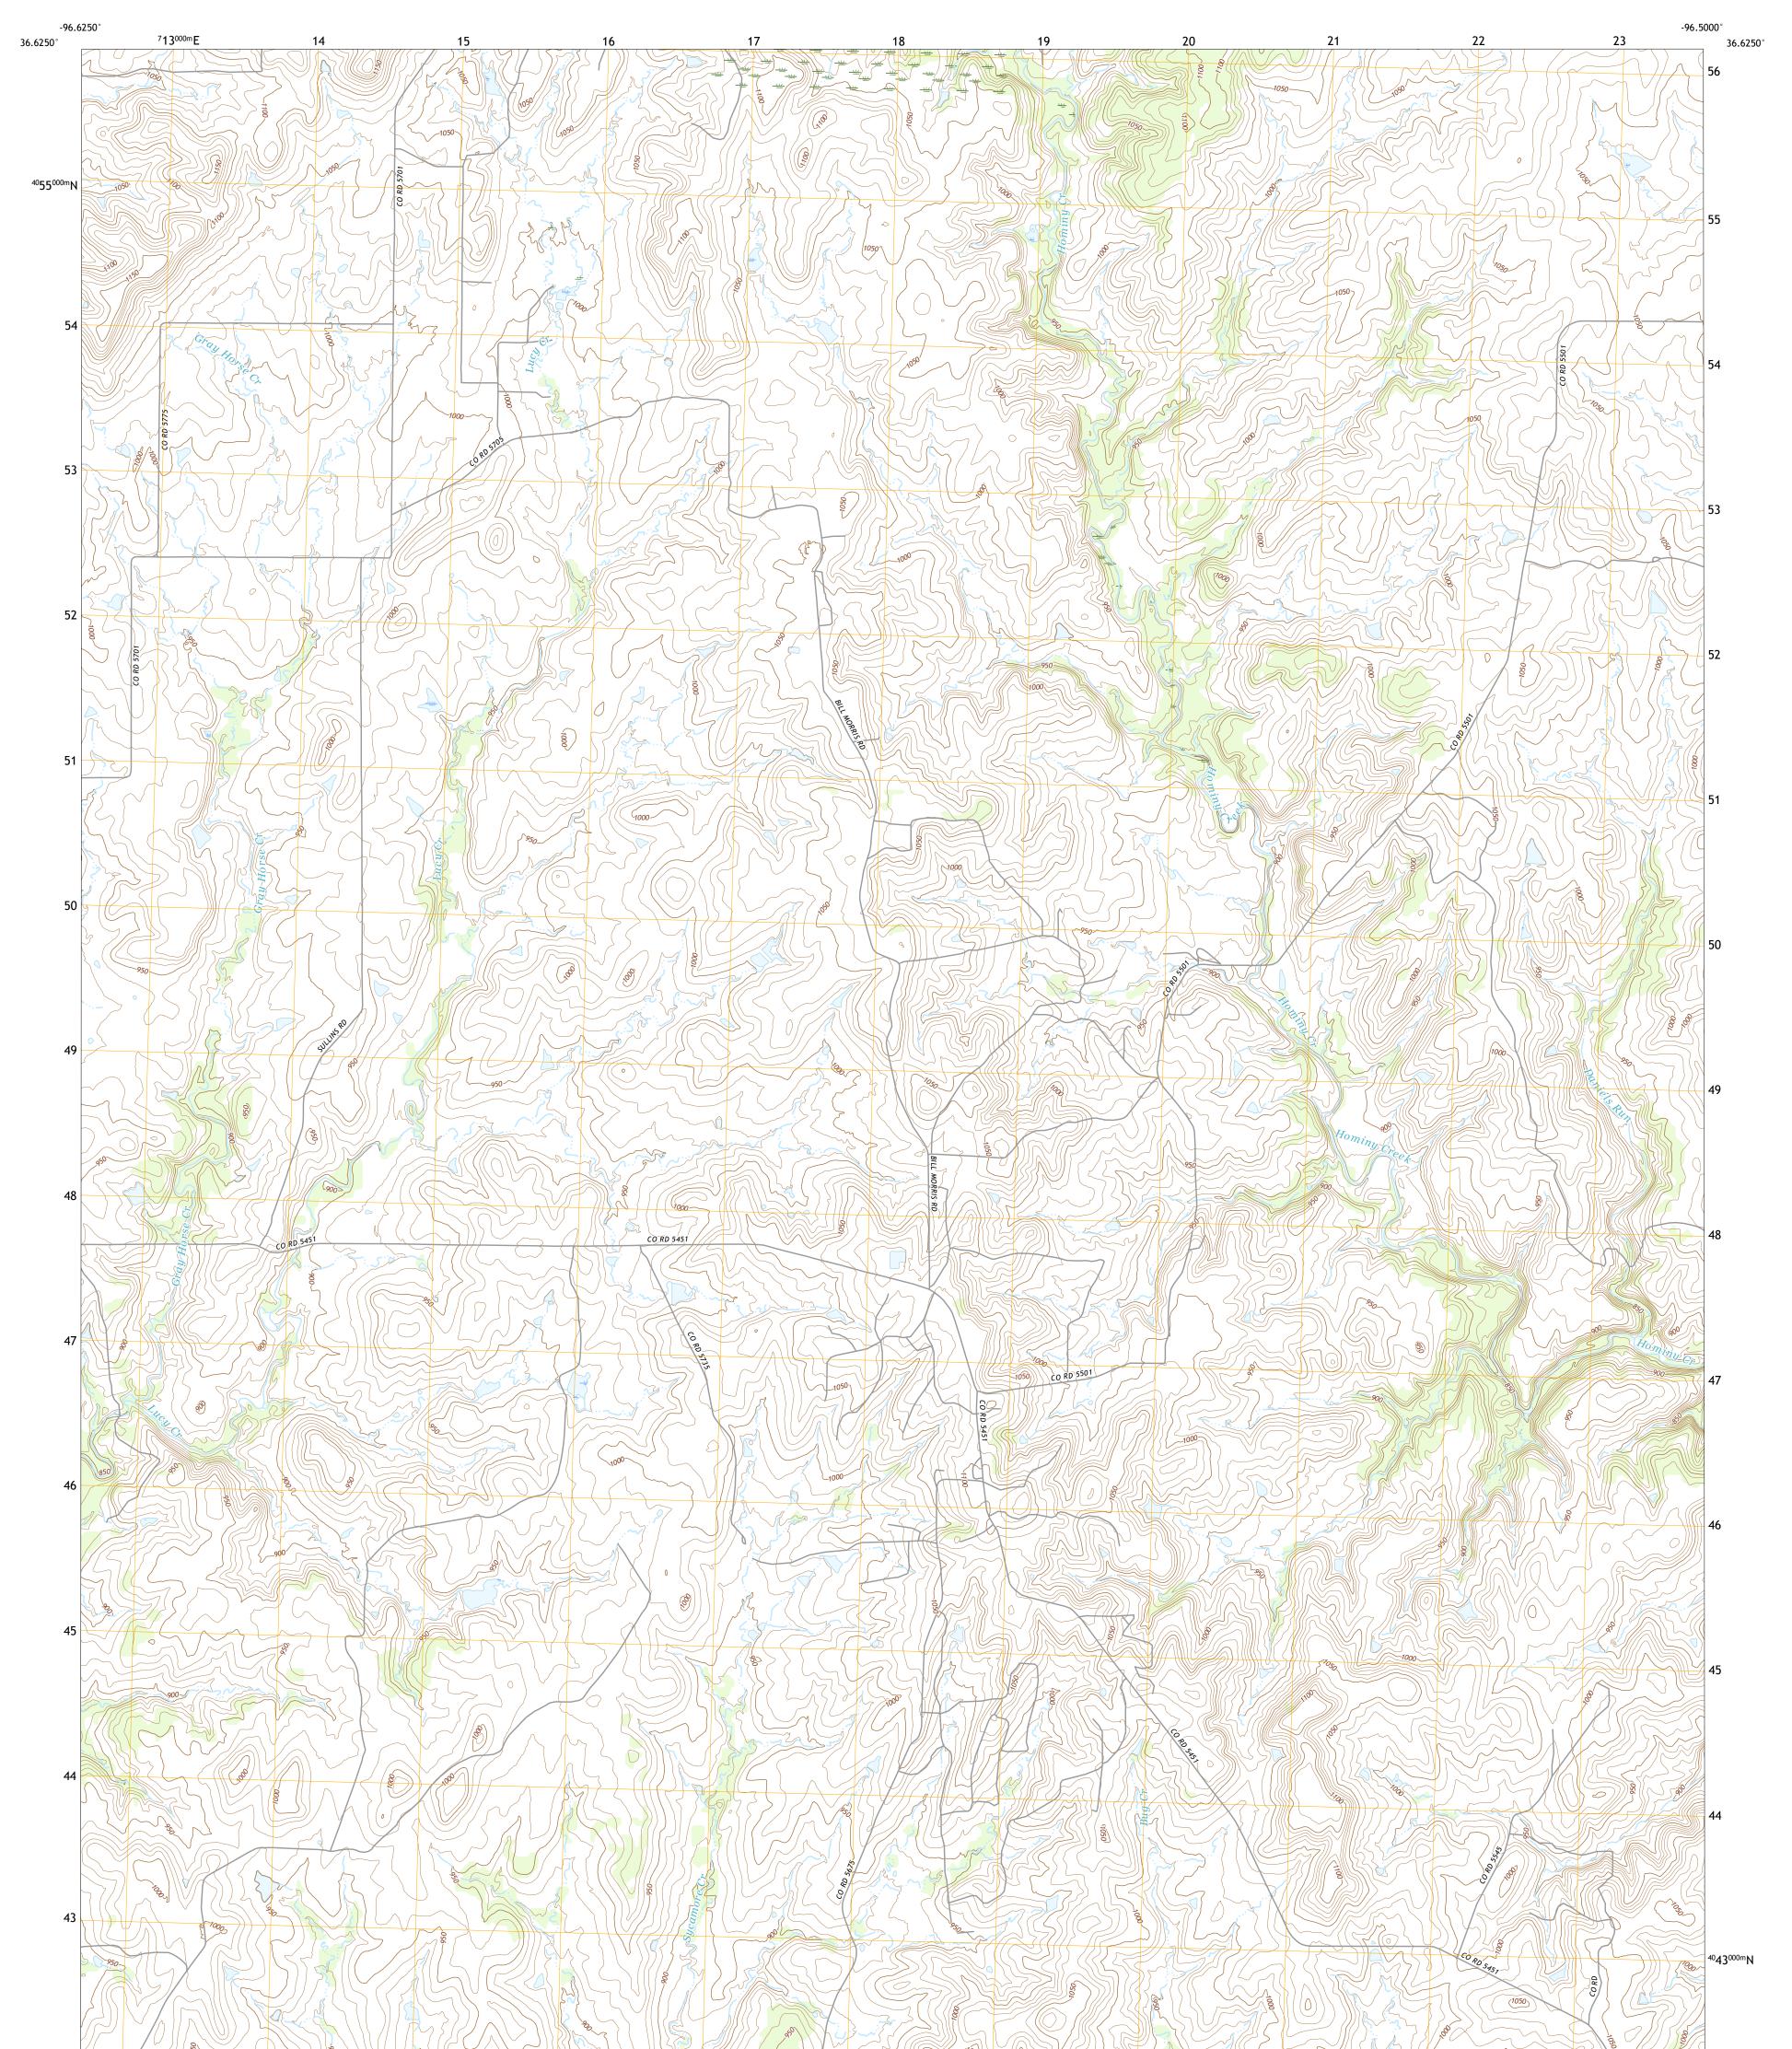

## U.S. DEPARTMENT OF THE INTERIOR U.S. GEOLOGICAL SURVEY



LUCY CREEK QUADRANGLE OKLAHOMA - OSAGE COUNTY 7.5-MINUTE SERIES





**Produced by the United States Geological Survey** North American Datum of 1983 (NAD83) World Geodetic System of 1984 (WGS84). Projection and 1 000-meter grid:Universal Transverse Mercator, Zone 14S This map is not a legal document. Boundaries may be generalized for this map scale. Private lands within government reservations may not be shown. Obtain permission before entering private lands.

Imagery......NAIP, August 2017 - November 2017 Roads......U.S. Census Bureau, 2015 Names......GNIS, 1999 - 2009 Hydrography.....National Hydrography Dataset, 2004 - 2018 Contours.....National Elevation Dataset, 2018 Boundaries.....Multiple sources; see metadata file 2019 - 2021 Public Land Survey System.....BLM, 2021 Wetlands.....BLM, 2021



 Expressway
 Local Connector

 Secondary Hwy
 Local Ro