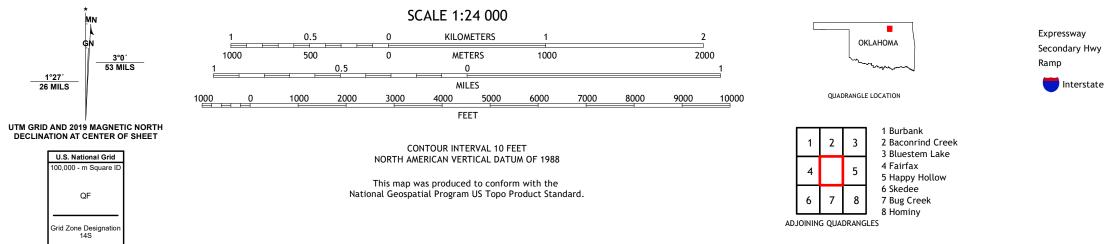

## U.S. DEPARTMENT OF THE INTERIOR U.S. GEOLOGICAL SURVEY

LUCY CREEK QUADRANGLE OKLAHOMA - OSAGE COUNTY 7.5-MINUTE SERIES

**Produced by the United States Geological Survey** North American Datum of 1983 (NAD83) World Geodetic System of 1984 (WGS84). Projection and 1 000-meter grid:Universal Transverse Mercator, Zone 14S This map is not a legal document. Boundaries may be generalized for this map scale. Private lands within government reservations may not be shown. Obtain permission before entering private lands.

Imagery......NAIP, August 2017 - November 2017 Roads......U.S. Census Bureau, 2015 Names......GNIS, 1999 - 2009 Hydrography.....National Hydrography Dataset, 2004 - 2018 Contours.....National Elevation Dataset, 2018 Boundaries.....Multiple sources; see metadata file 2019 - 2021 Public Land Survey System.....BLM, 2021 Wetlands.....BLM, 2021

 Expressway
 Local Connector

 Secondary Hwy
 Local Road

 Ramp
 4WD

 Interstate Route
 US Route

LUCY CREEK, OK

2022