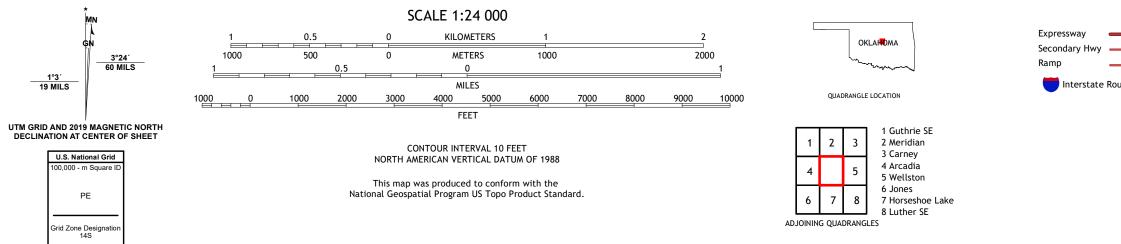

## U.S. DEPARTMENT OF THE INTERIOR U.S. GEOLOGICAL SURVEY

LUTHER QUADRANGLE OKLAHOMA 7.5-MINUTE SERIES

Produced by the United States Geological Survey North American Datum of 1983 (NAD83) World Geodetic System of 1984 (WGS84). Projection and 1 000-meter grid:Universal Transverse Mercator, Zone 14S This map is not a legal document. Boundaries may be generalized for this map scale. Private lands within government reservations may not be shown. Obtain permission before entering private lands.

Imagery......NAIP, May 2017 - July 2017 Roads......GNIS, 1979 - 2021 Hydrography......GNIS, 1979 - 2021 Hydrography......National Hydrography Dataset, 2004 - 2018 Contours.....National Elevation Dataset, 2017 Boundaries.....Multiple sources; see metadata file 2019 - 2021 Public Land Survey System......BLM, 2021 Wetlands......BLM, 2021

 Expressway
 Local Connector

 Secondary Hwy
 Local Road

 Ramp
 4WD

 Interstate Route
 US Route

LUTHER, OK

2022