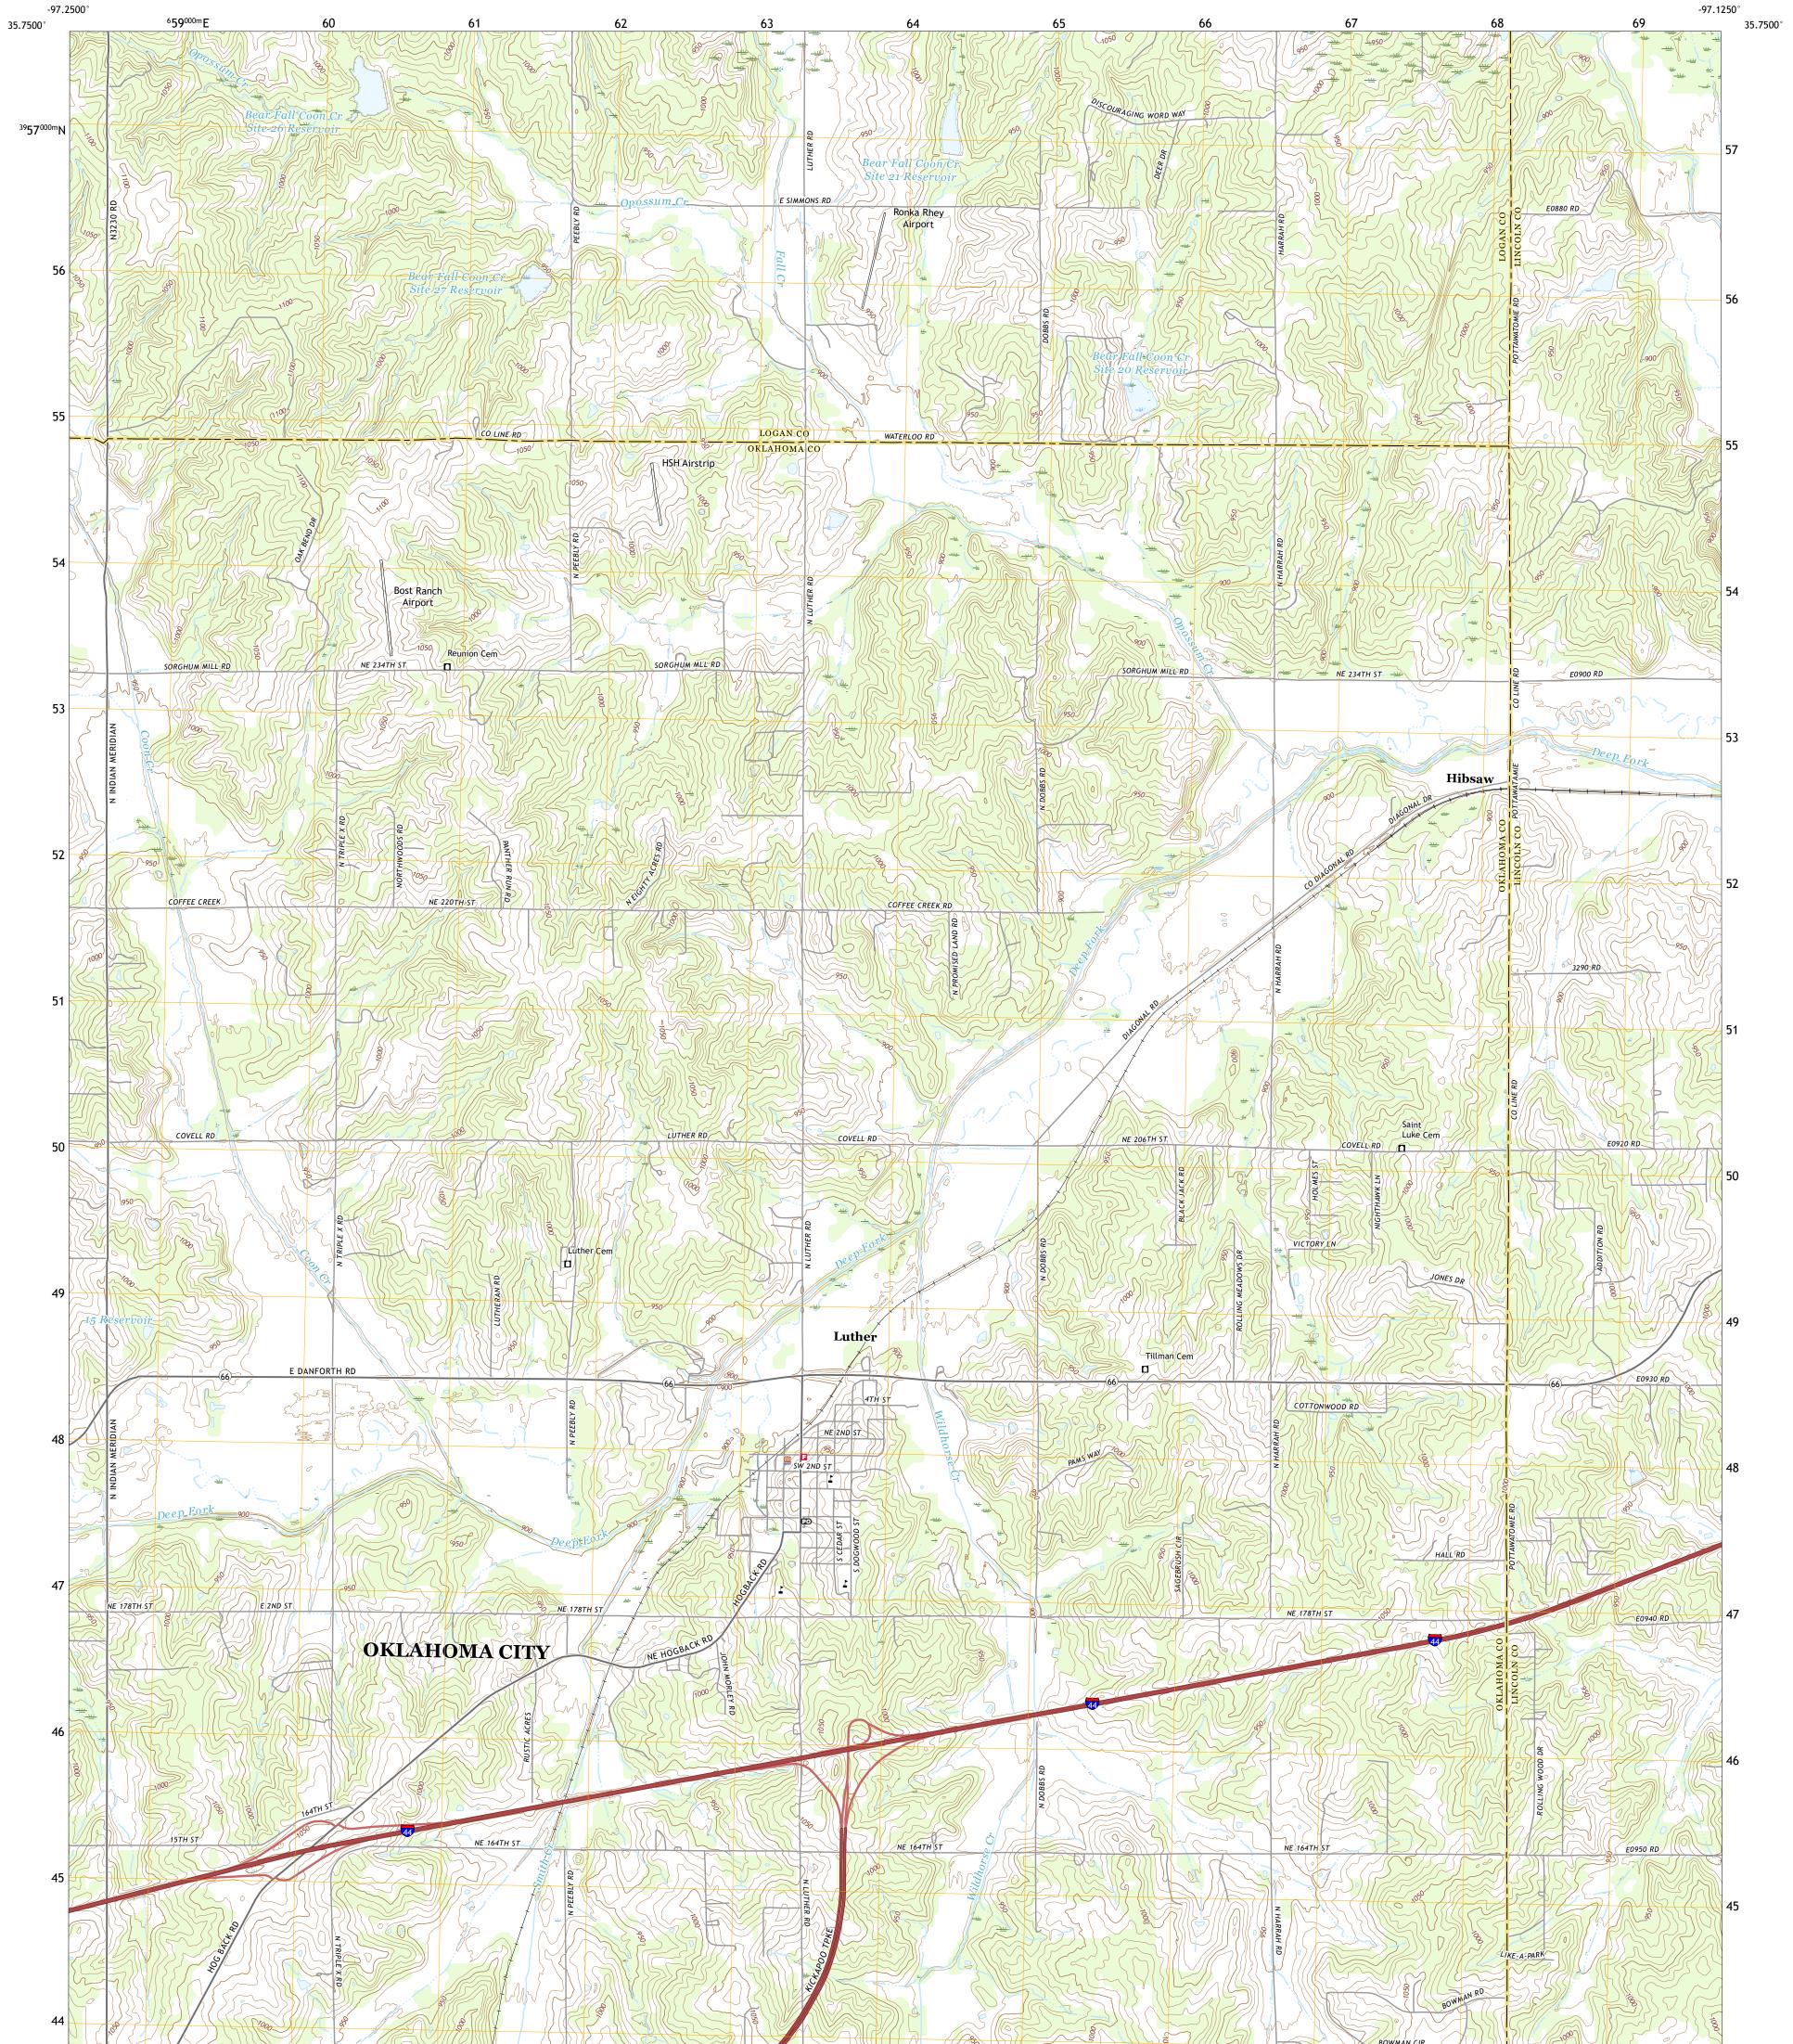

## U.S. DEPARTMENT OF THE INTERIOR U.S. GEOLOGICAL SURVEY

LUTHER QUADRANGLE OKLAHOMA 7.5-MINUTE SERIES

Produced by the United States Geological Survey North American Datum of 1983 (NAD83) World Geodetic System of 1984 (WGS84). Projection and 1 000-meter grid:Universal Transverse Mercator, Zone 14S This map is not a legal document. Boundaries may be generalized for this map scale. Private lands within government reservations may not be shown. Obtain permission before entering private lands.

Imagery......NAIP, May 2017 - July 2017 Roads......GNIS, 1979 - 2021 Hydrography......GNIS, 1979 - 2021 Hydrography......National Hydrography Dataset, 2004 - 2018 Contours.....National Elevation Dataset, 2017 Boundaries.....Multiple sources; see metadata file 2019 - 2021 Public Land Survey System......BLM, 2021 Wetlands......BLM, 2021