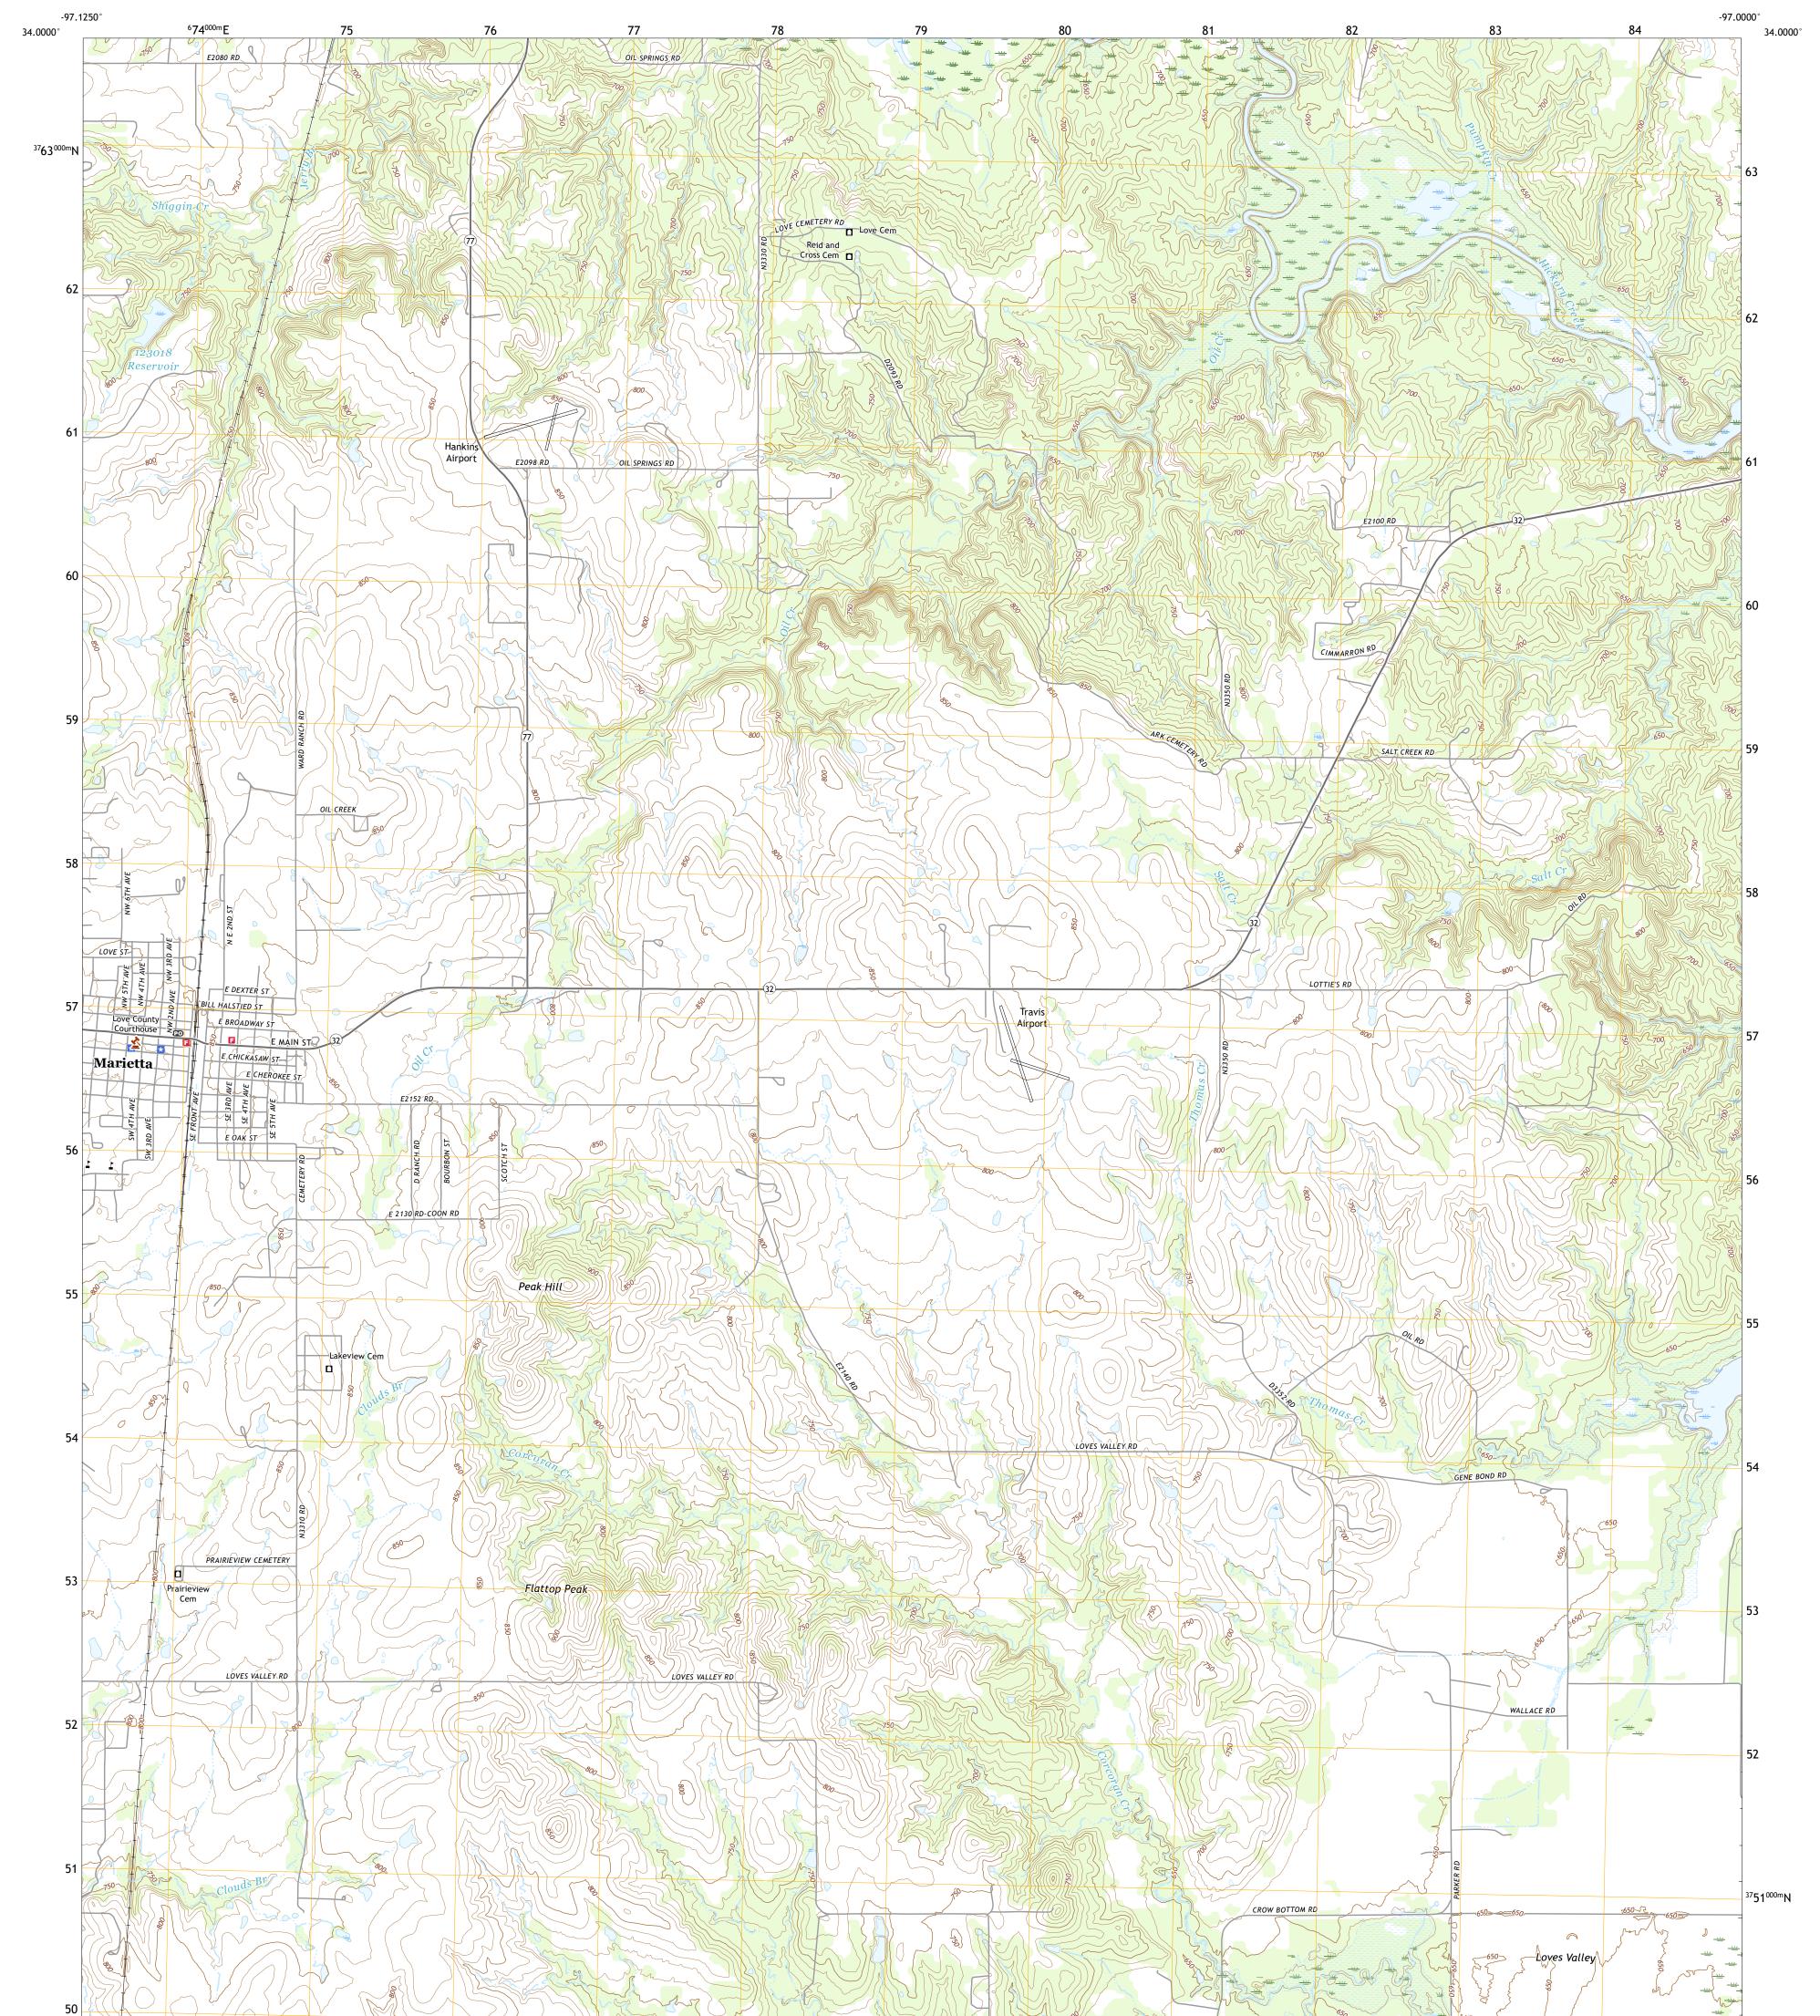

Produced by the United States Geological Survey North American Datum of 1983 (NAD83) World Geodetic System of 1984 (WGS84). Projection and 1 000-meter grid:Universal Transverse Mercator, Zone 14S This map is not a legal document. Boundaries may be generalized for this map scale. Private lands within government reservations may not be shown. Obtain permission before entering private lands.

Imagery......NAIP, May 2017 - July 2017 Roads......GNIS, 1979 - 2021 Hydrography......GNIS, 1979 - 2021 Hydrography......National Hydrography Dataset, 2005 - 2018 Contours.....National Elevation Dataset, 2018 - 2019 Boundaries......Multiple sources; see metadata file 2019 - 2021 Public Land Survey System......BLM, 2021 Wetlands......BLM, 2021