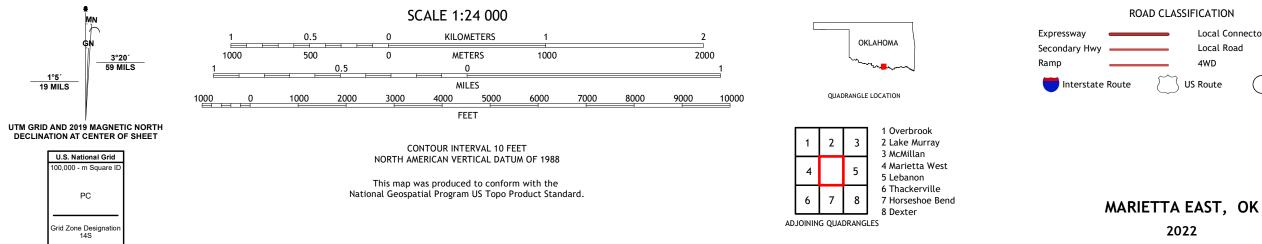

Produced by the United States Geological Survey North American Datum of 1983 (NAD83) World Geodetic System of 1984 (WGS84). Projection and 1 000-meter grid:Universal Transverse Mercator, Zone 14S This map is not a legal document. Boundaries may be generalized for this map scale. Private lands within government reservations may not be shown. Obtain permission before entering private lands.