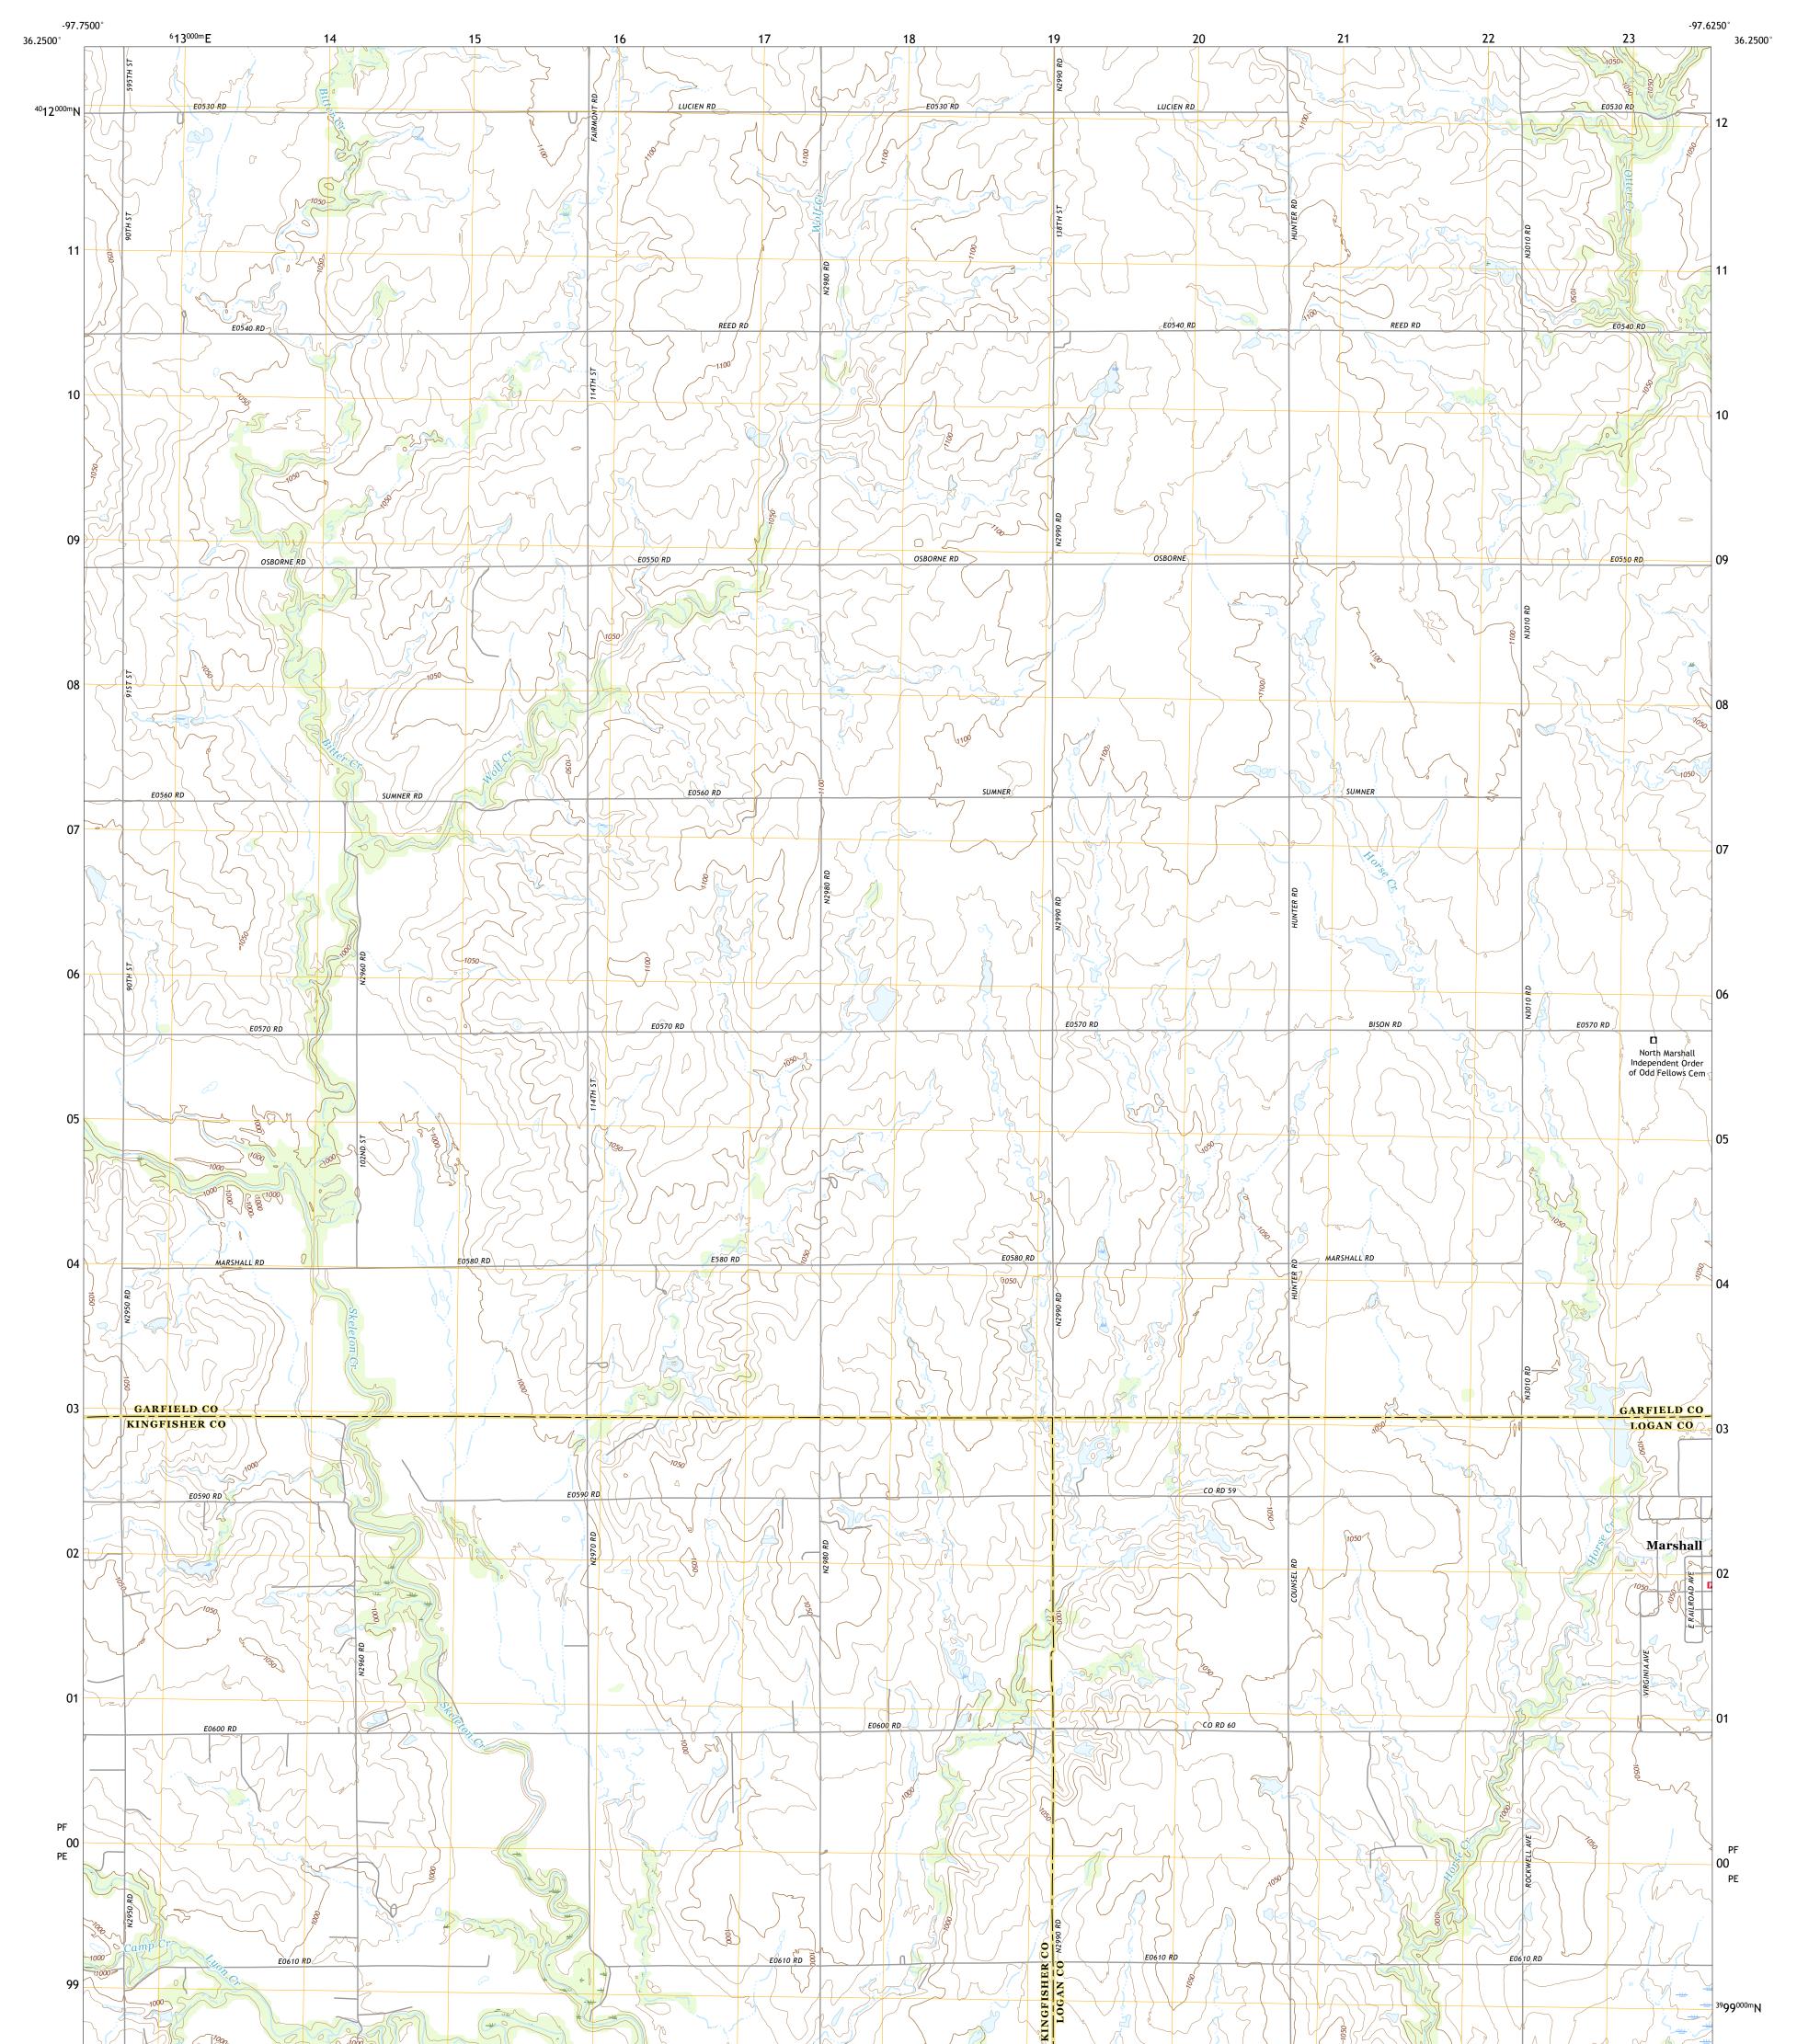

## U.S. DEPARTMENT OF THE INTERIOR U.S. GEOLOGICAL SURVEY

Produced by the United States Geological Survey North American Datum of 1983 (NAD83) World Geodetic System of 1984 (WGS84). Projection and 1 000-meter grid:Universal Transverse Mercator, Zone 14S This map is not a legal document. Boundaries may be generalized for this map scale. Private lands within government reservations may not be shown. Obtain permission before entering private lands.

Imagery......NAIP, May 2017 - July 2017Roads......U.S.CensusNames.......GNIS, 2011 - 2016Hydrography......National Hydrography Dataset, 2002 - 2018Contours.....National Elevation Dataset, 2013 - 2017Boundaries.....Multiple sources; see metadata file 2016 - 2017Public Land Survey System......BLM, 2018Wetlands.....FWSNational WetlandsInventory1981