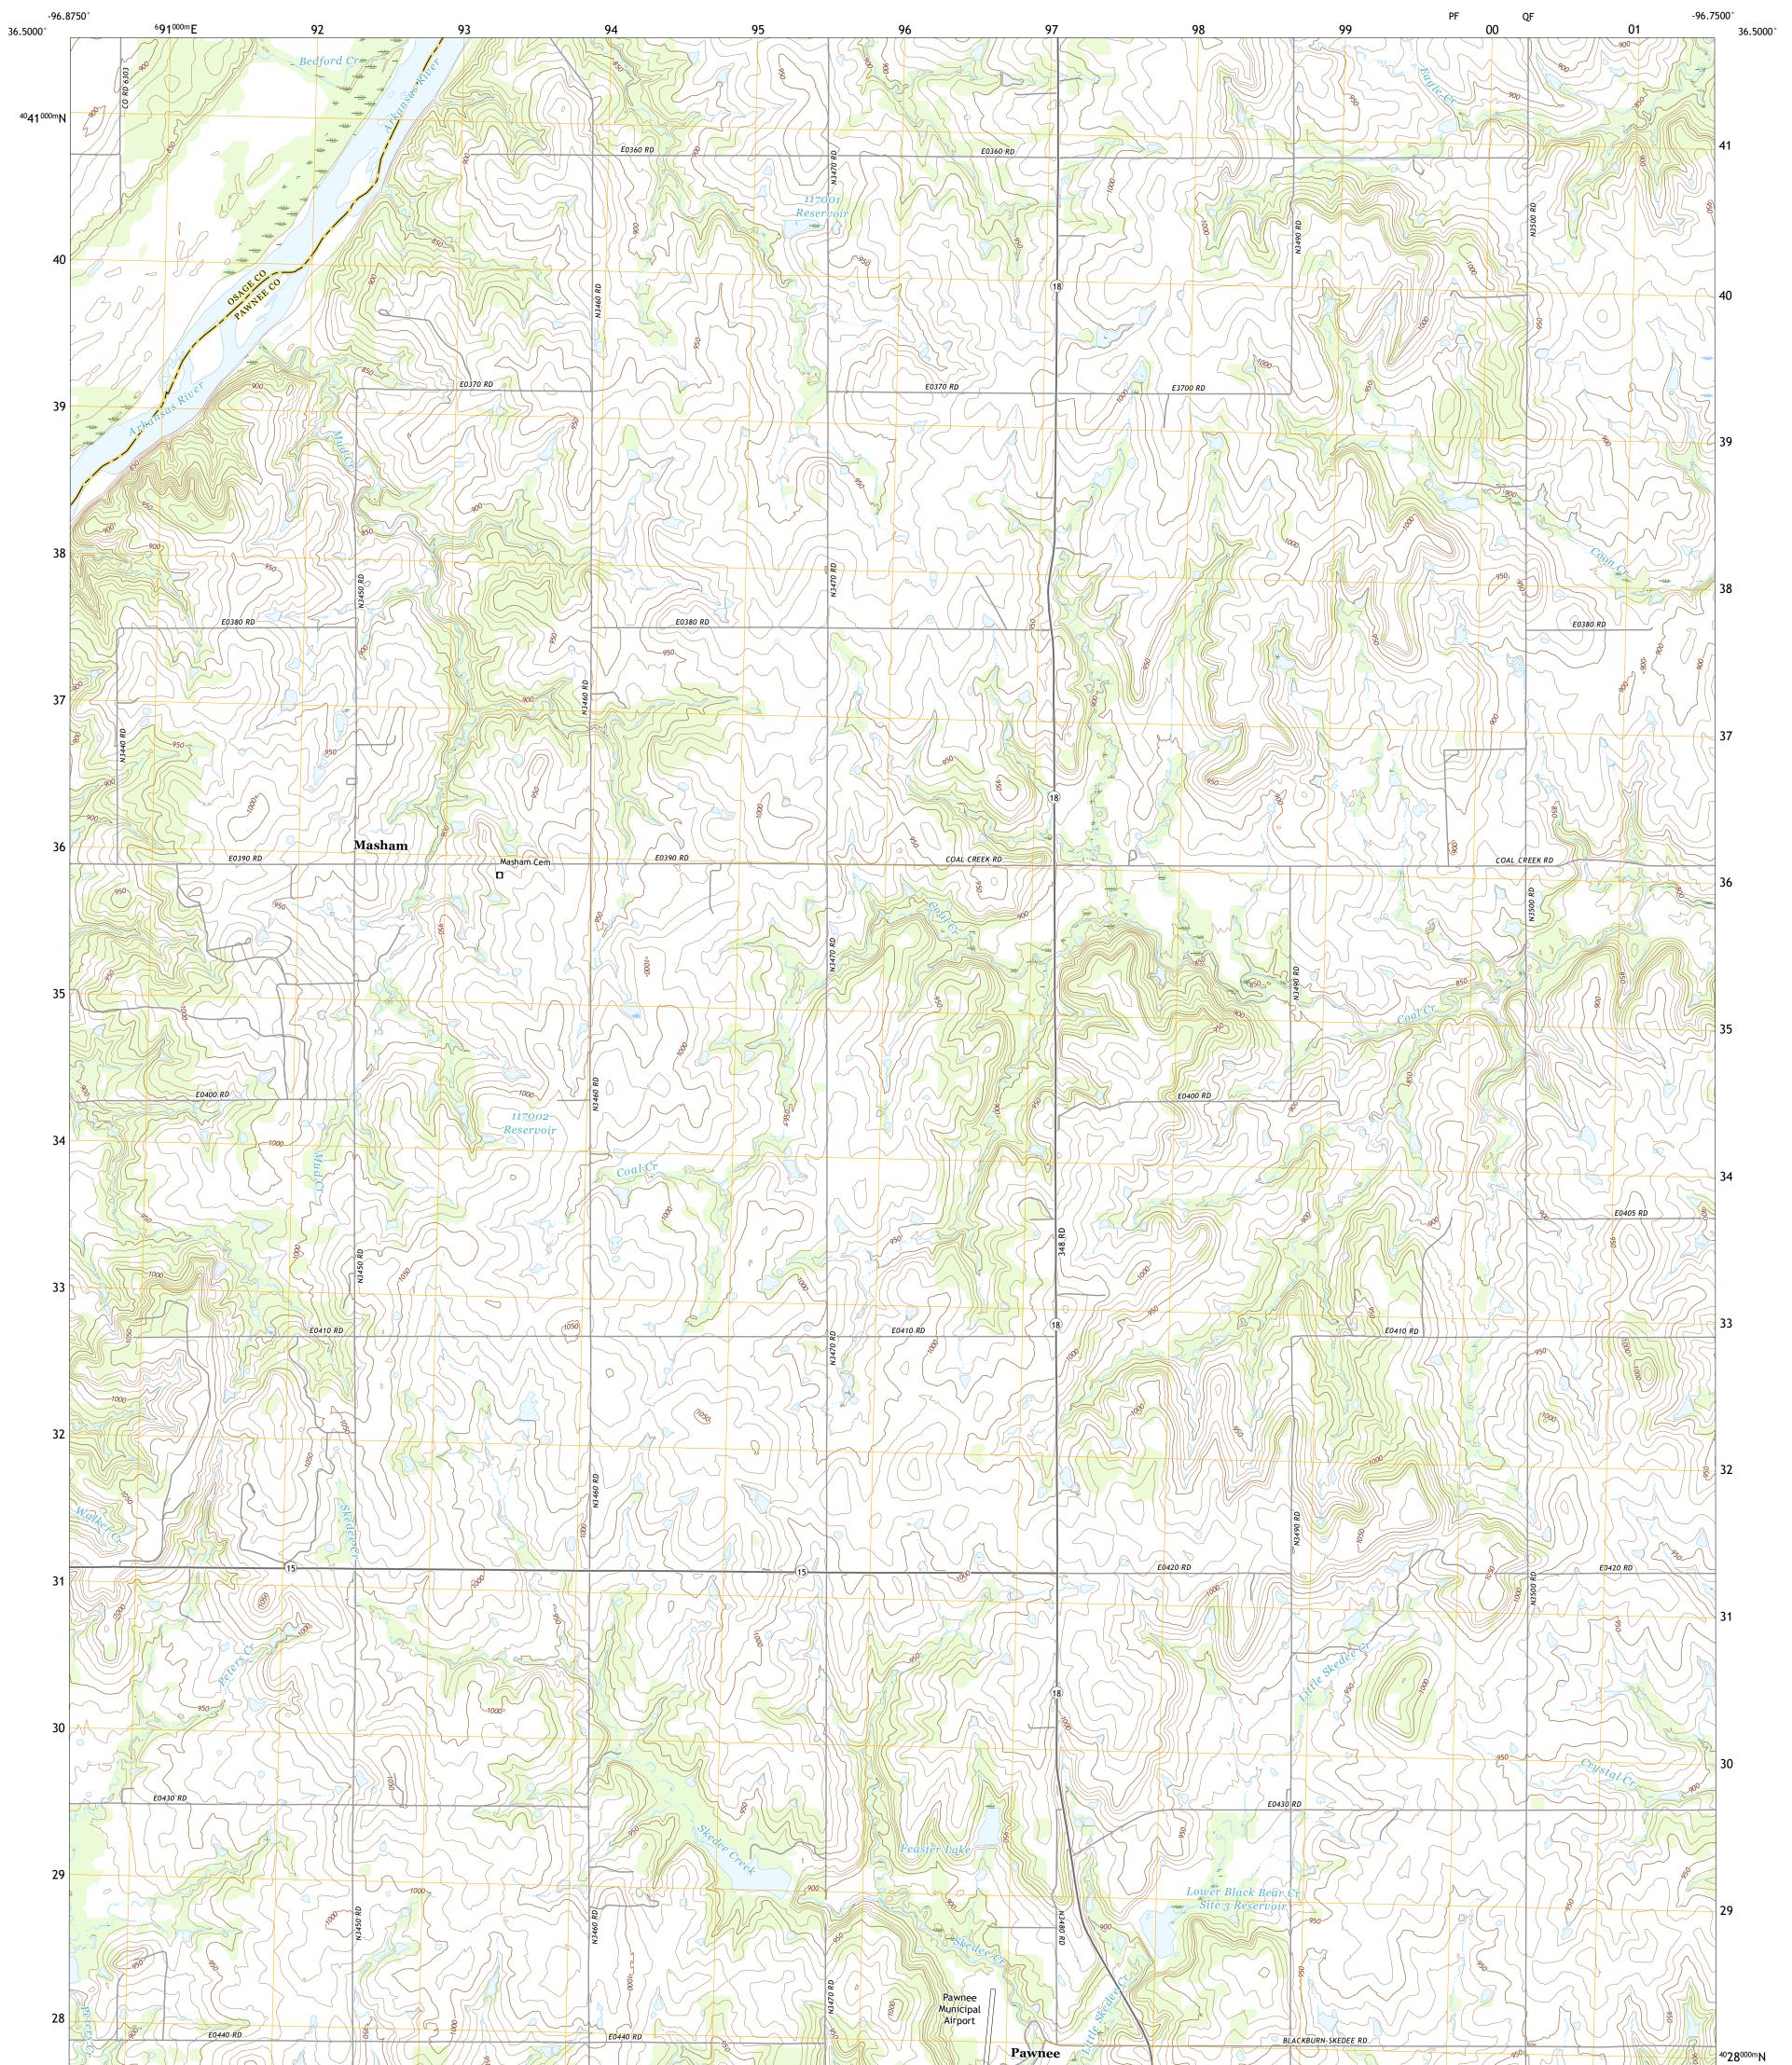

## U.S. DEPARTMENT OF THE INTERIOR U.S. GEOLOGICAL SURVEY

MASHAM QUADRANGLE OKLAHOMA 7.5-MINUTE SERIES

Produced by the United States Geological Survey North American Datum of 1983 (NAD83) World Geodetic System of 1984 (WGS84). Projection and 1 000-meter grid:Universal Transverse Mercator, Zone 14S This map is not a legal document. Boundaries may be generalized for this map scale. Private lands within government reservations may not be shown. Obtain permission before entering private lands.

 Expressway
 Local Connector

 Secondary Hwy
 Local Road

 Ramp
 4WD

 Interstate Route
 US Route

MASHAM, OK

2022