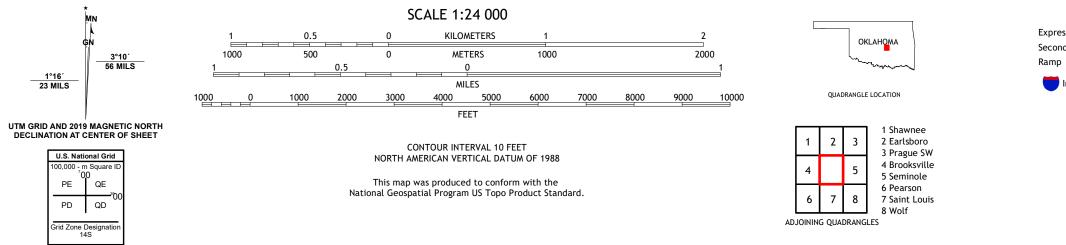

## U.S. DEPARTMENT OF THE INTERIOR U.S. GEOLOGICAL SURVEY

MAUD QUADRANGLE OKLAHOMA 7.5-MINUTE SERIES

Produced by the United States Geological Survey North American Datum of 1983 (NAD83) World Geodetic System of 1984 (WGS84). Projection and 1 000-meter grid:Universal Transverse Mercator, Zone 145 This map is not a legal document. Boundaries may be generalized for this map scale. Private lands within government reservations may not be shown. Obtain permission before entering private lands.

Imagery......NAIP, May 2017 - July 2017 Roads......GNIS, 1979 - 2021 Hydrography......GNIS, 1979 - 2021 Hydrography......National Hydrography Dataset, 2003 - 2018 Contours.....National Elevation Dataset, 2017 Boundaries......Multiple sources; see metadata file 2019 - 2021 Public Land Survey System......BLM, 2021 Wetlands.....BLWS National Wetlands Inventory 1980

 Expressway
 Local Connector

 Secondary Hwy
 Local Road

 Ramp
 4WD

 Interstate Route
 US Route

MAUD, OK 2022