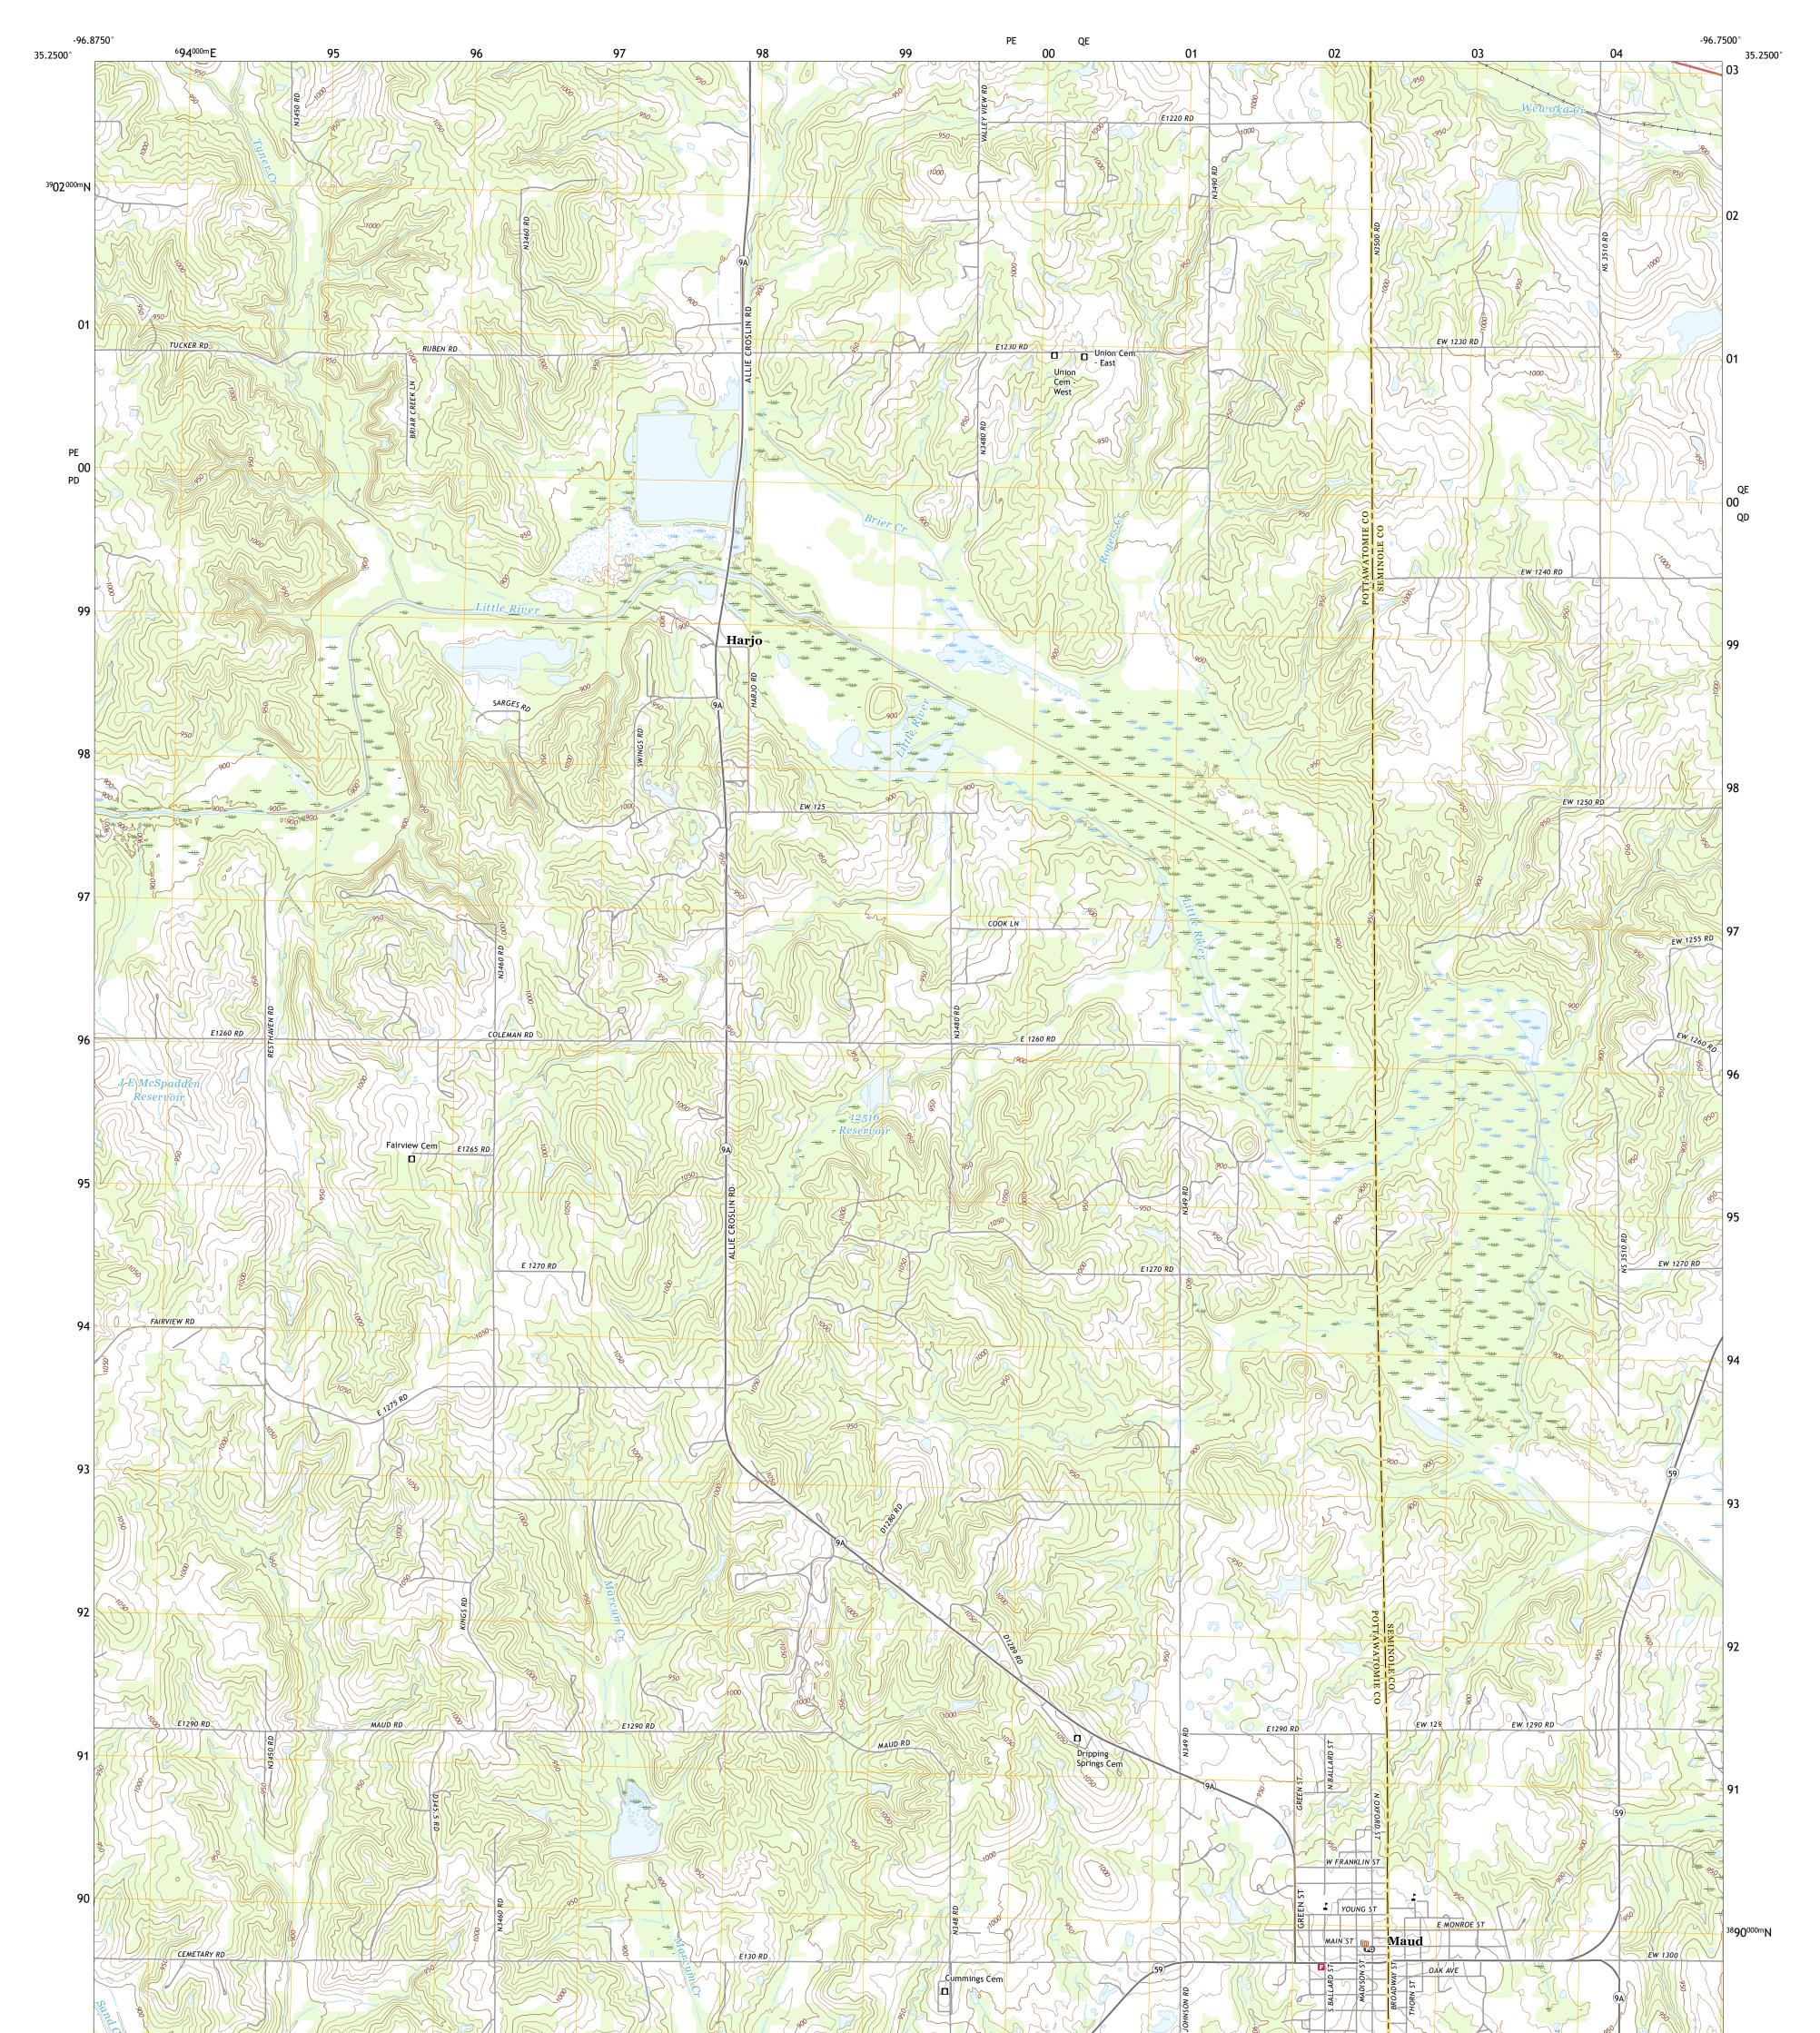

## U.S. DEPARTMENT OF THE INTERIOR U.S. GEOLOGICAL SURVEY



MAUD QUADRANGLE OKLAHOMA 7.5-MINUTE SERIES





Produced by the United States Geological Survey North American Datum of 1983 (NAD83) World Geodetic System of 1984 (WGS84). Projection and 1 000-meter grid:Universal Transverse Mercator, Zone 145 This map is not a legal document. Boundaries may be generalized for this map scale. Private lands within government reservations may not be shown. Obtain permission before entering private lands.

Imagery......NAIP, May 2017 - July 2017 Roads......GNIS, 1979 - 2021 Hydrography......GNIS, 1979 - 2021 Hydrography......National Hydrography Dataset, 2003 - 2018 Contours.....National Elevation Dataset, 2017 Boundaries......Multiple sources; see metadata file 2019 - 2021 Public Land Survey System......BLM, 2021 Wetlands.....BLWS National Wetlands Inventory 1980



 Expressway
 Local Connector

 Seco