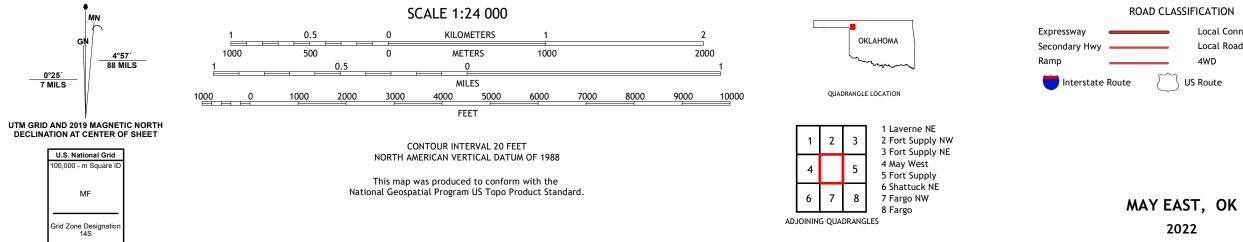

ROAD CLASSIFICATION Local Connector \_\_\_\_\_ Local Road \_\_\_\_\_ 4WD \_\_\_\_\_ US Route State Route lnterstate Route

2022