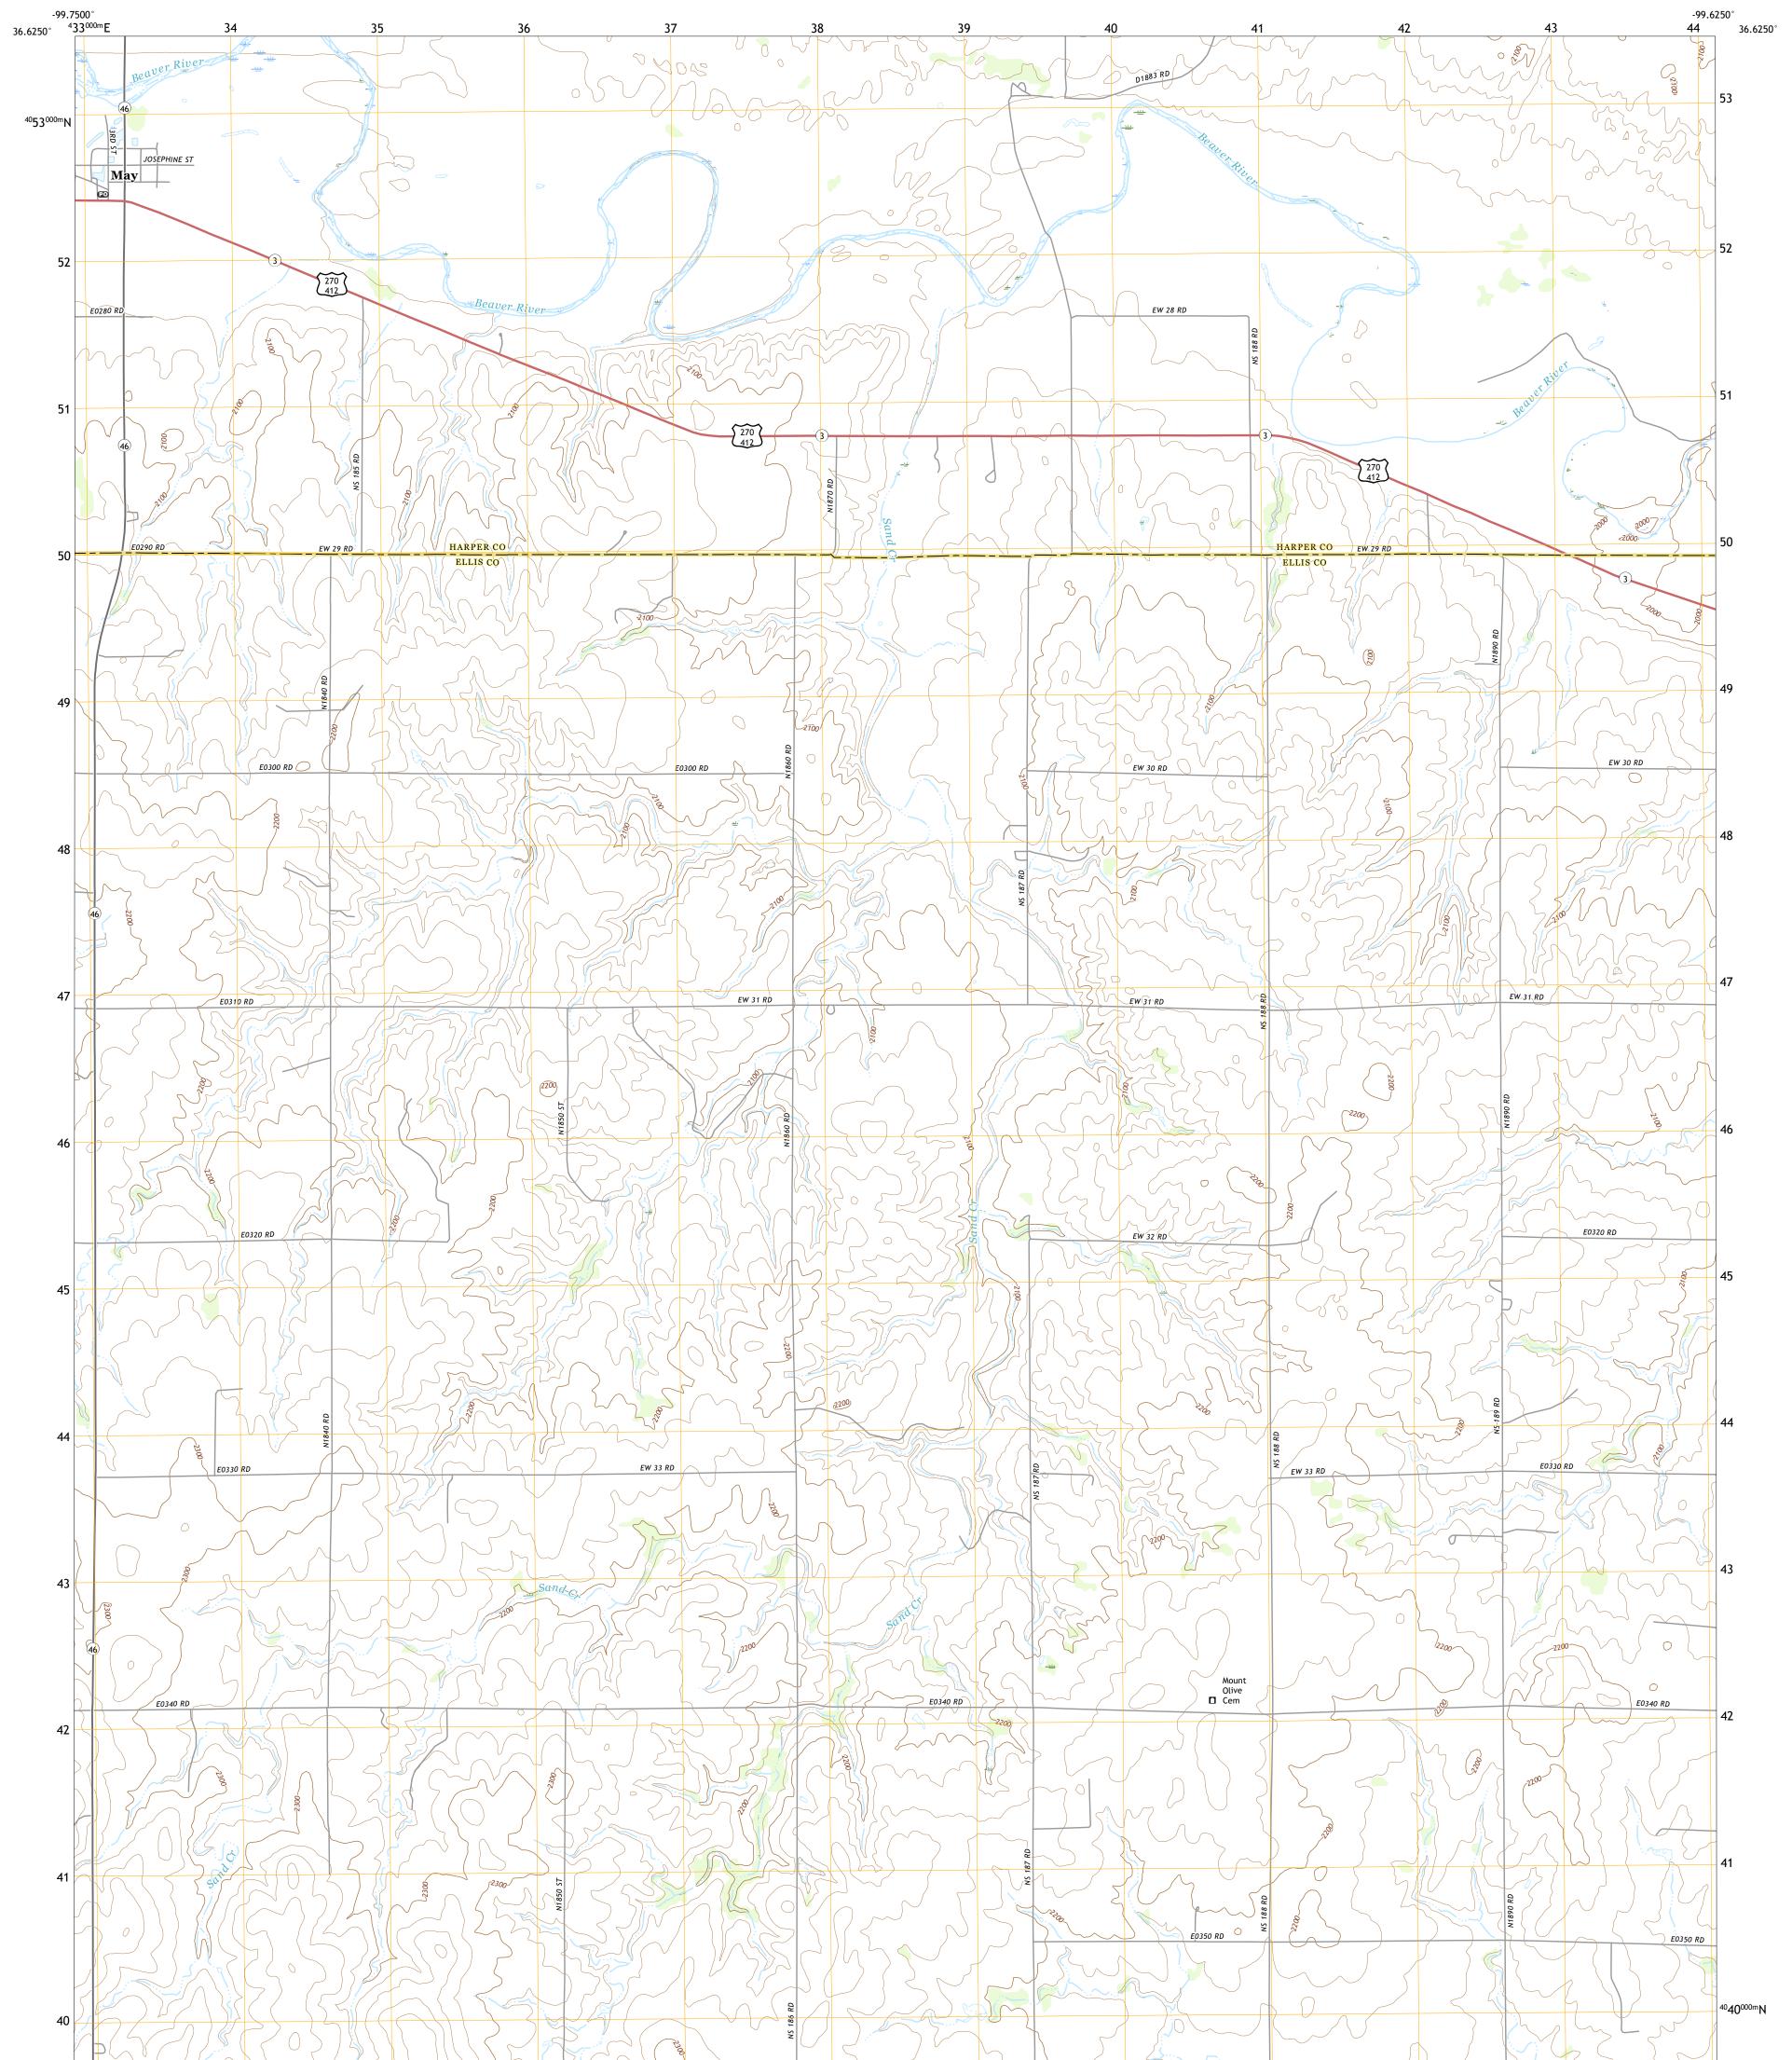

## The National Map US Topo

MAY EAST QUADRANGLE OKLAHOMA 7.5-MINUTE SERIES

Produced by the United States Geological Survey North American Datum of 1983 (NAD83) World Geodetic System of 1984 (WGS84). Projection and 1 000-meter grid:Universal Transverse Mercator, Zone 14S This map is not a legal document. Boundaries may be generalized for this map scale. Private lands within government reservations may not be shown. Obtain permission before entering private lands.

Imagery......NAIP, May 2017 - July 2017 Roads......GNIS, 1999 - 2021 Hydrography......GNIS, 1999 - 2021 Hydrography......National Hydrography Dataset, 2005 - 2018 Contours.....National Elevation Dataset, 2018 Boundaries.....Multiple sources; see metadata file 2019 - 2021 Public Land Survey System......BLM, 2021 Wetlands......BLM, 2014