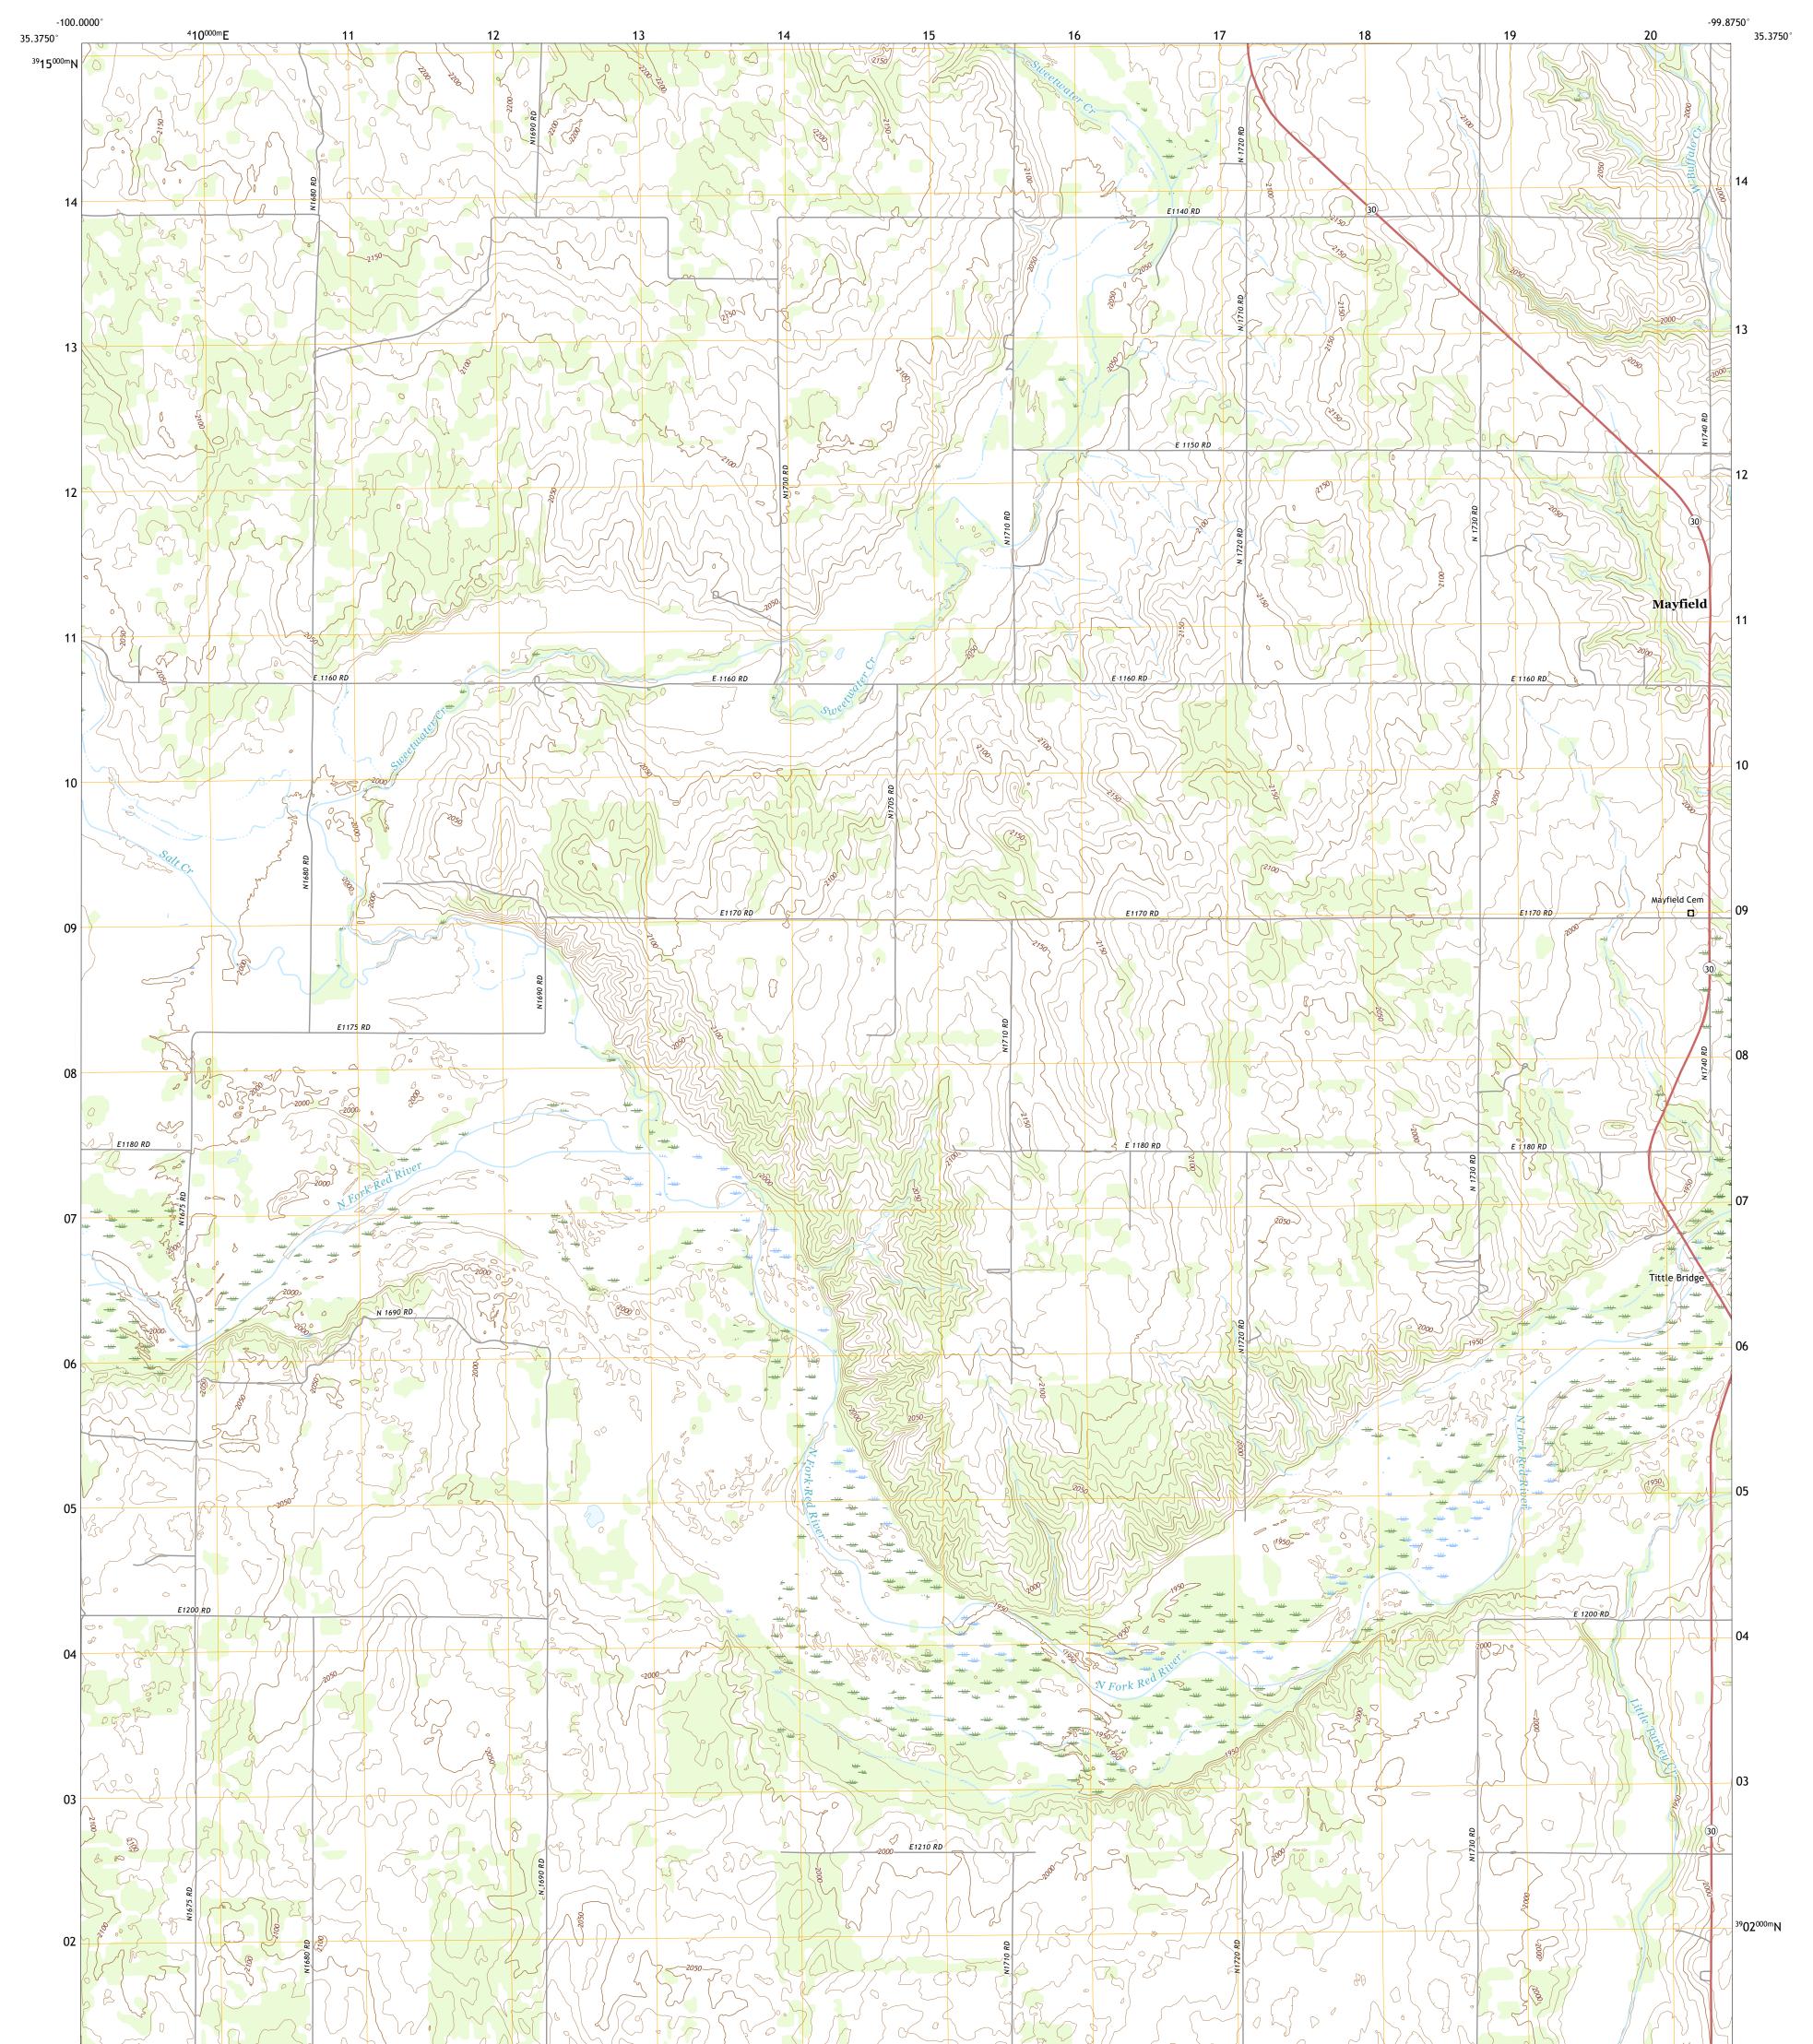

## U.S. DEPARTMENT OF THE INTERIOR U.S. GEOLOGICAL SURVEY

MAYFIELD QUADRANGLE OKLAHOMA - BECKHAM COUNTY 7.5-MINUTE SERIES

Produced by the United States Geological Survey North American Datum of 1983 (NAD83) World Geodetic System of 1984 (WGS84). Projection and 1 000-meter grid:Universal Transverse Mercator, Zone 14S This map is not a legal document. Boundaries may be generalized for this map scale. Private lands within government reservations may not be shown. Obtain permission before entering private lands.

Imagery......NAIP, May 2017 - July 2017 Roads......Oriss Bureau, 2015 Names.......GNIS, 1979 - 2017 Hydrography.....National Hydrography Dataset, 2004 - 2018 Contours.....National Elevation Dataset, 2018 Boundaries.....Multiple sources; see metadata file 2016 - 2017 Public Land Survey System......BLM, 2018 Wetlands.....BLM, 2018

## NSN. 7643016388782 NGA REF NO. US GS X 24 K 28130

\_\_\_\_