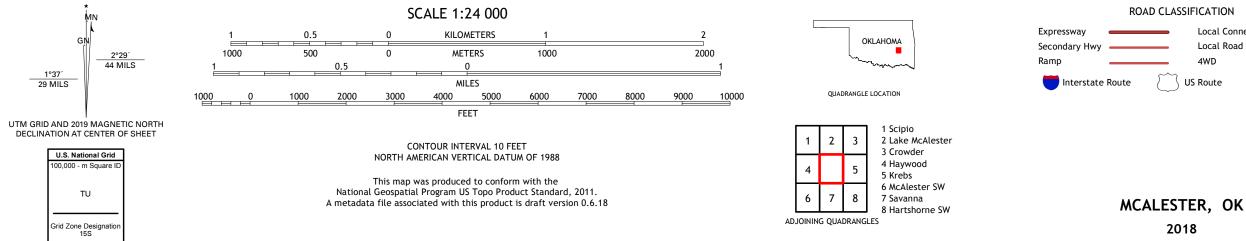

U.S. GEOLOGICAL SURVEY









Produced by the United States Geological Survey North American Datum of 1983 (NAD83) World Geodetic System of 1984 (WGS84). Projection and 1 000-meter grid:Universal Transverse Mercator, Zone 15S This map is not a legal document. Boundaries may be generalized for this map scale. Private lands within government reservations may not be shown. Obtain permission before entering private lands.

.....NAIP, September 2017 - November 2017 U.S. Census Bureau, 2015 - 2018 .....GNIS, 1979 - 2018 Imagery.... Roads..... Names.... ......National Hydrography Dataset, 2006 - 2018 ......National Elevation Dataset, 2007 - 2018 ......Multiple sources; see metadata file 2016 - 2017 Survey System......BLM, 2018 Hydrography..... Contours...... Boundaries..... Wetlands..... 1995



Local Connector Local Road State Route