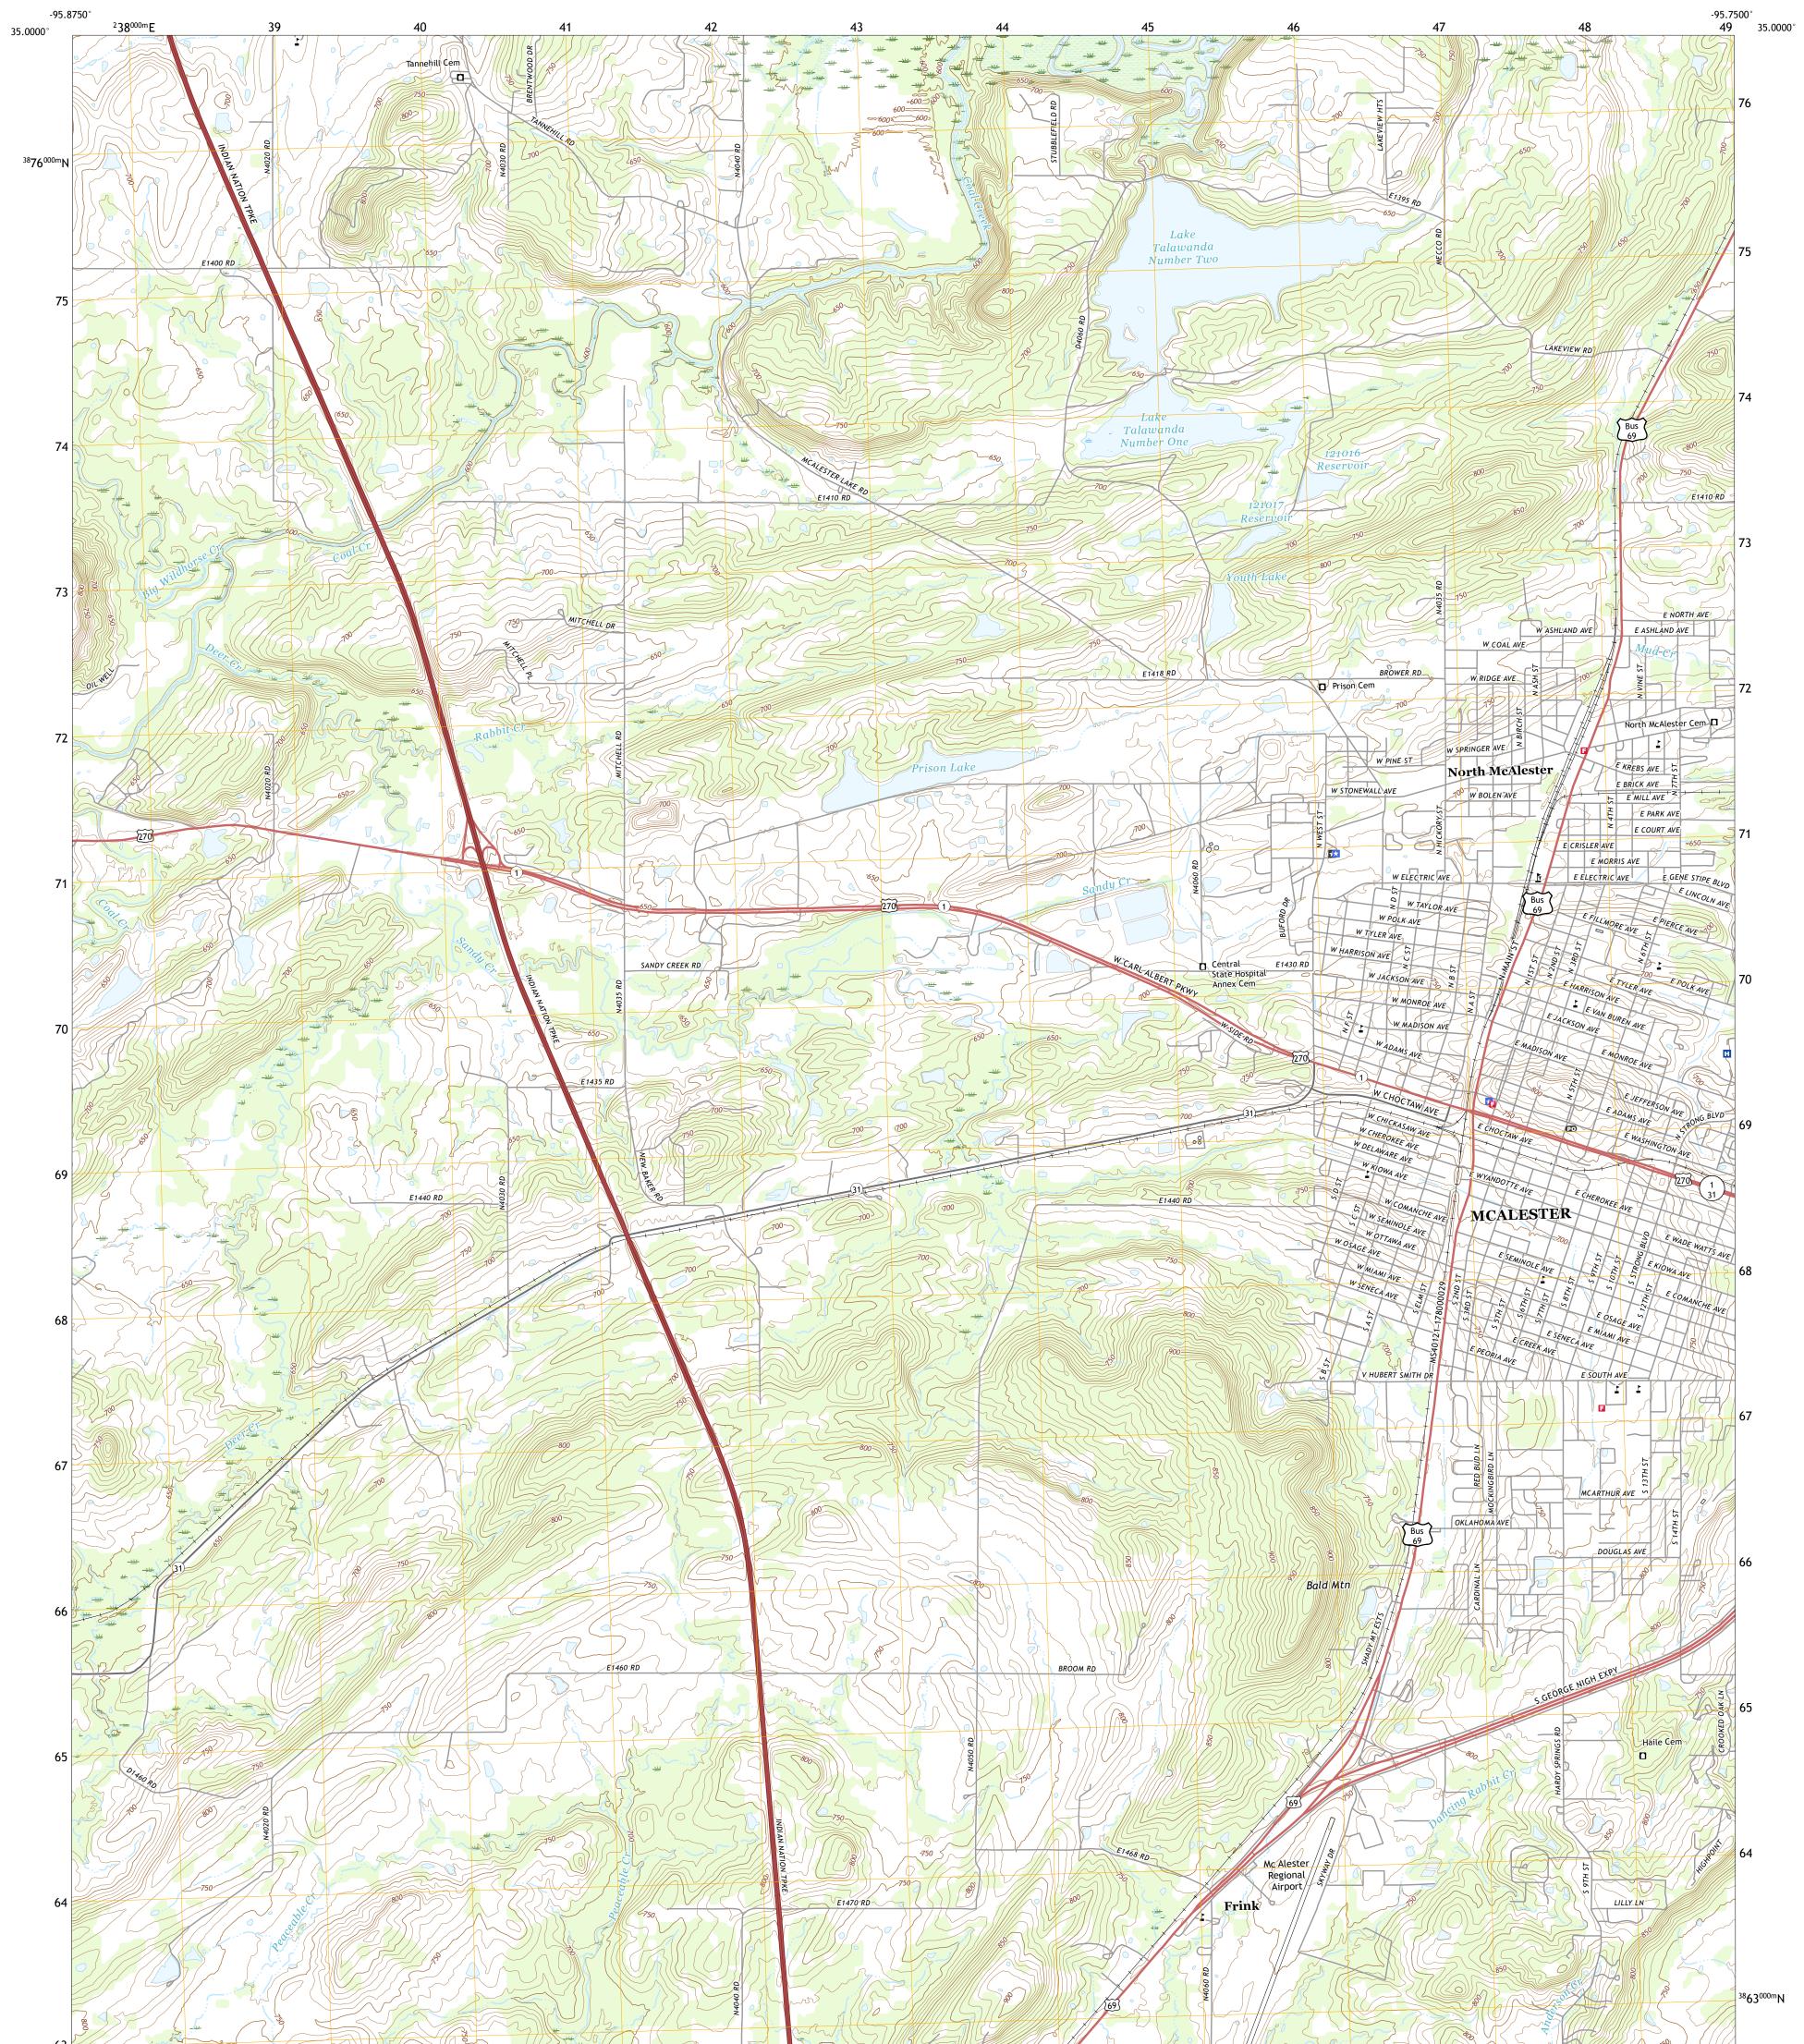

## U.S. DEPARTMENT OF THE INTERIOR U.S. GEOLOGICAL SURVEY

Produced by the United States Geological Survey North American Datum of 1983 (NAD83) World Geodetic System of 1984 (WGS84). Projection and 1 000-meter grid:Universal Transverse Mercator, Zone 15S This map is not a legal document. Boundaries may be generalized for this map scale. Private lands within government reservations may not be shown. Obtain permission before entering private lands.

.....NAIP, September 2017 - November 2017 U.S. Census Bureau, 2015 - 2018 .....GNIS, 1979 - 2018 Imagery.... Roads..... Names.... ......National Hydrography Dataset, 2006 - 2018 ......National Elevation Dataset, 2007 - 2018 ......Multiple sources; see metadata file 2016 - 2017 Survey System......BLM, 2018 Hydrography..... Contours...... Boundaries..... Wetlands..... 1995