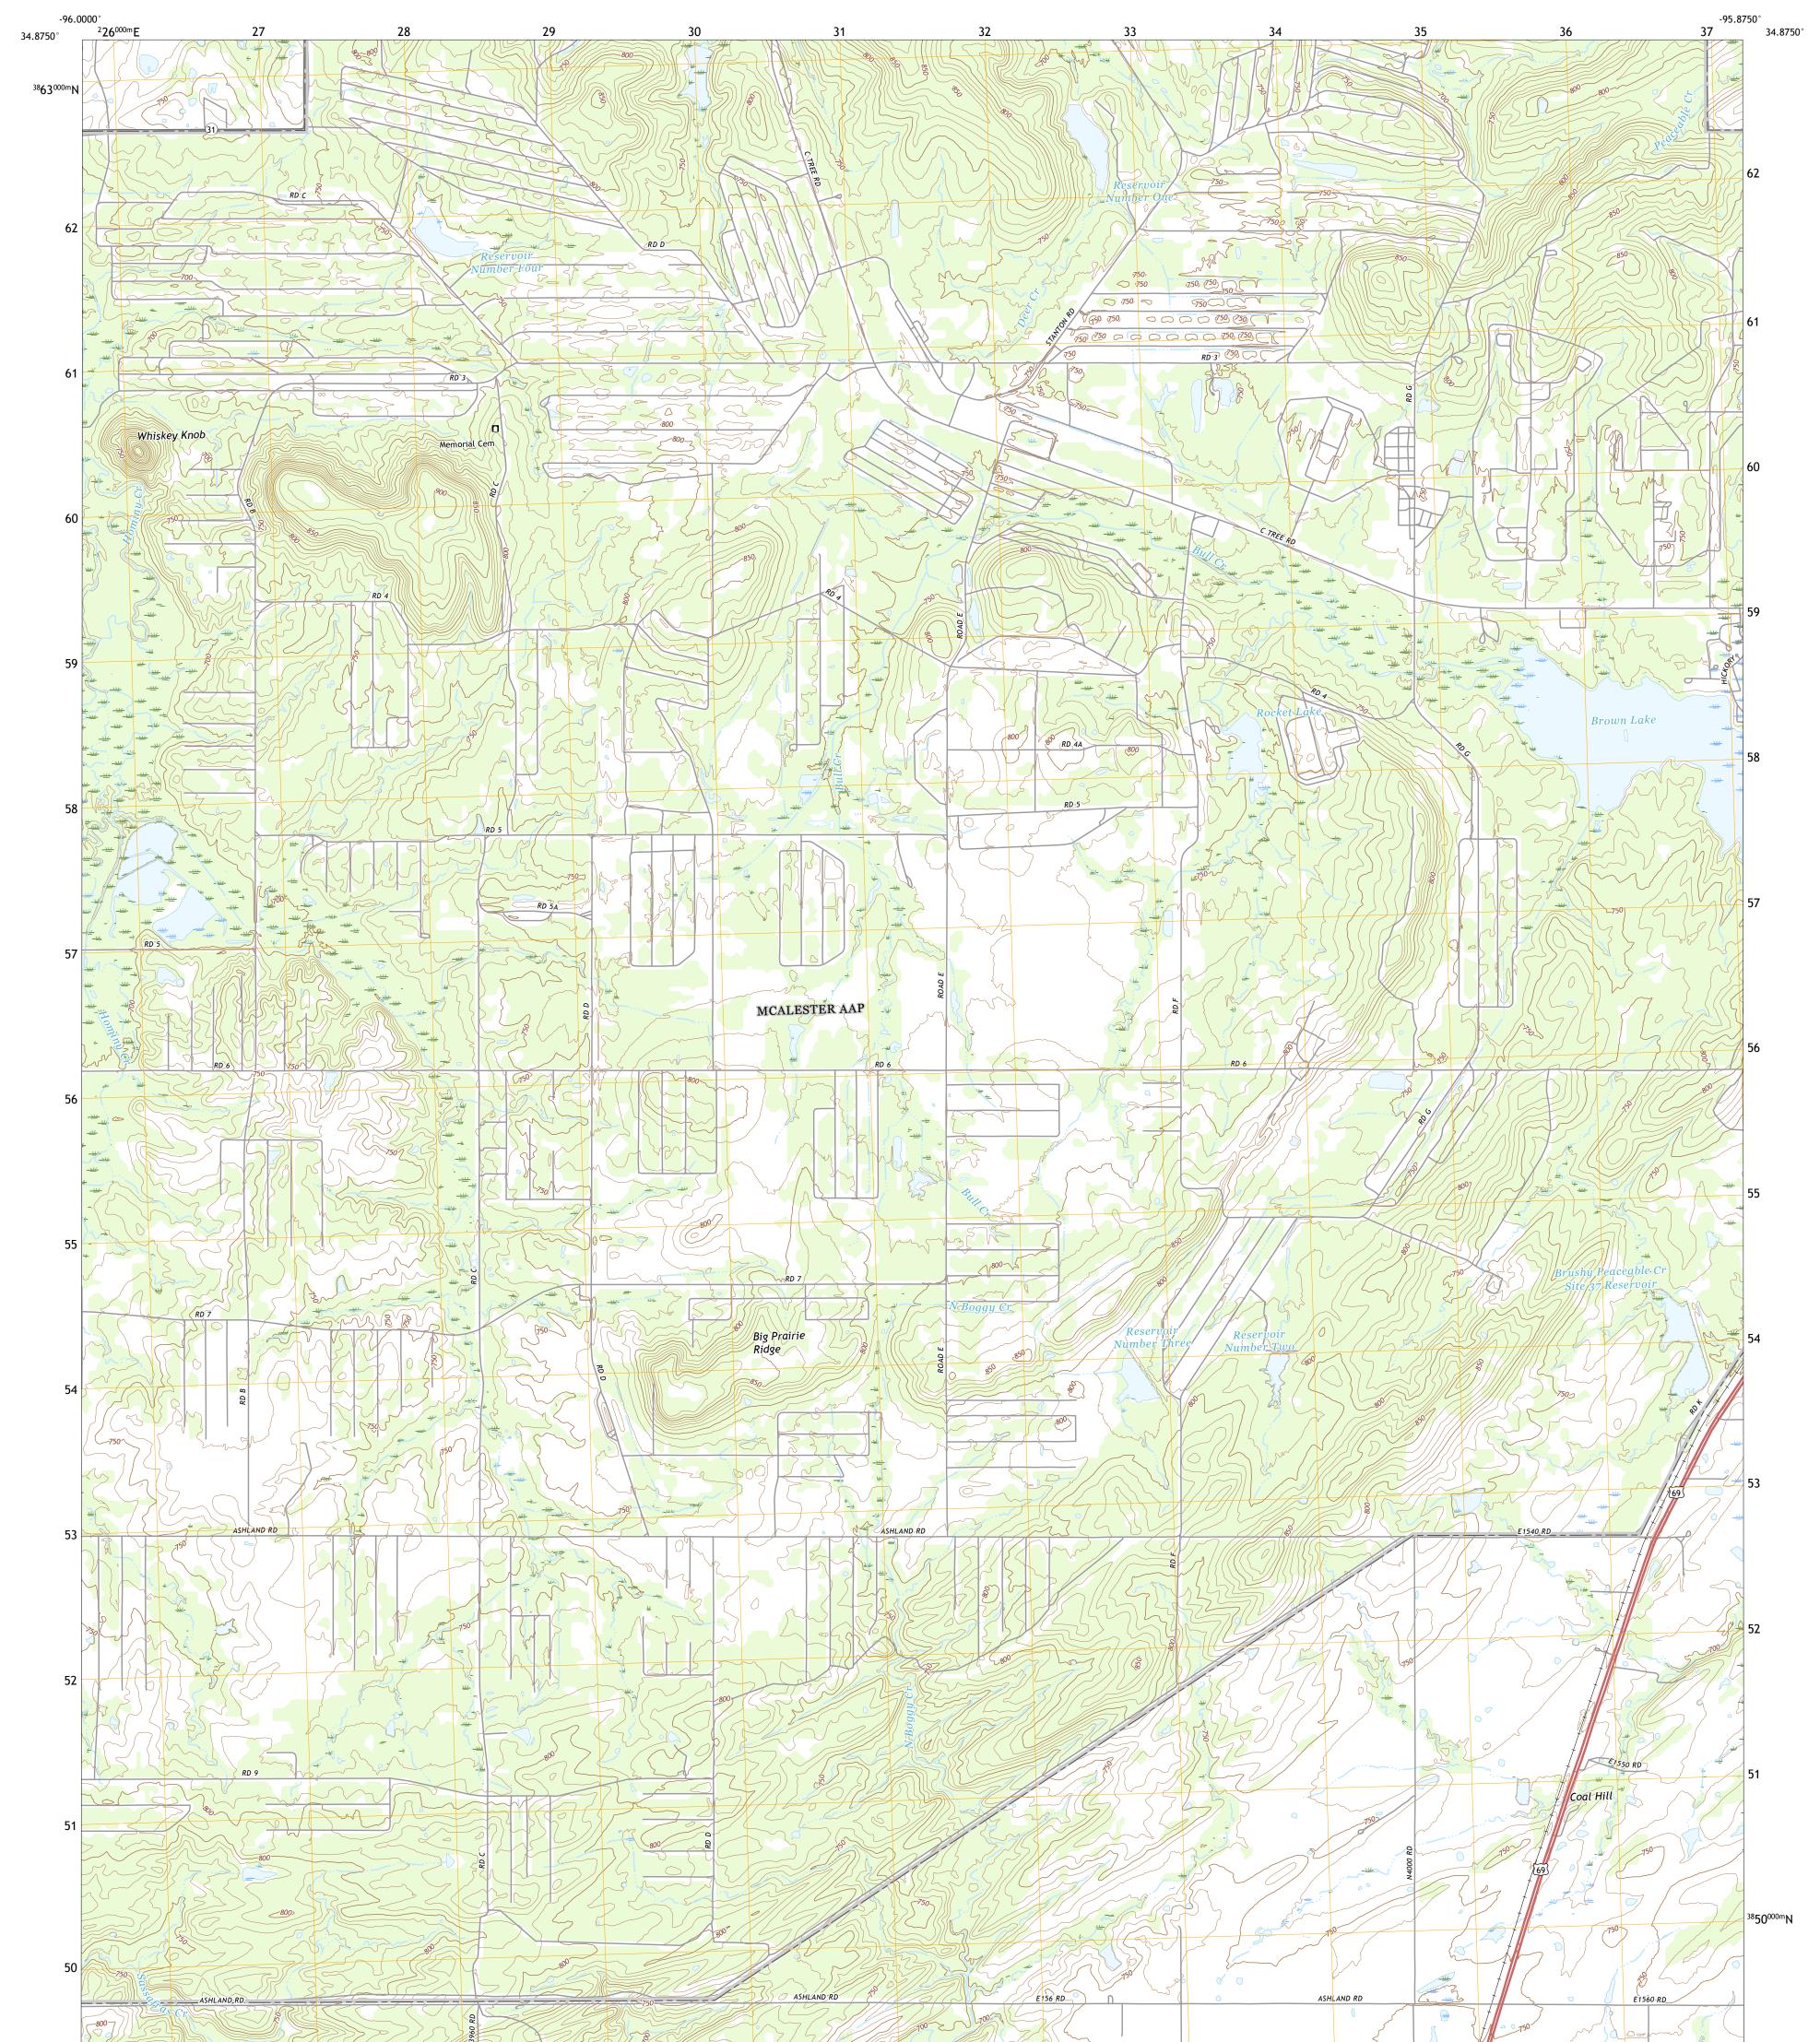

## U.S. DEPARTMENT OF THE INTERIOR U.S. GEOLOGICAL SURVEY

Produced by the United States Geological Survey North American Datum of 1983 (NAD83) World Geodetic System of 1984 (WGS84). Projection and 1 000-meter grid:Universal Transverse Mercator, Zone 14S\15S This map is not a legal document. Boundaries may be generalized for this map scale. Private lands within government reservations may not be shown. Obtain permission before entering private lands.