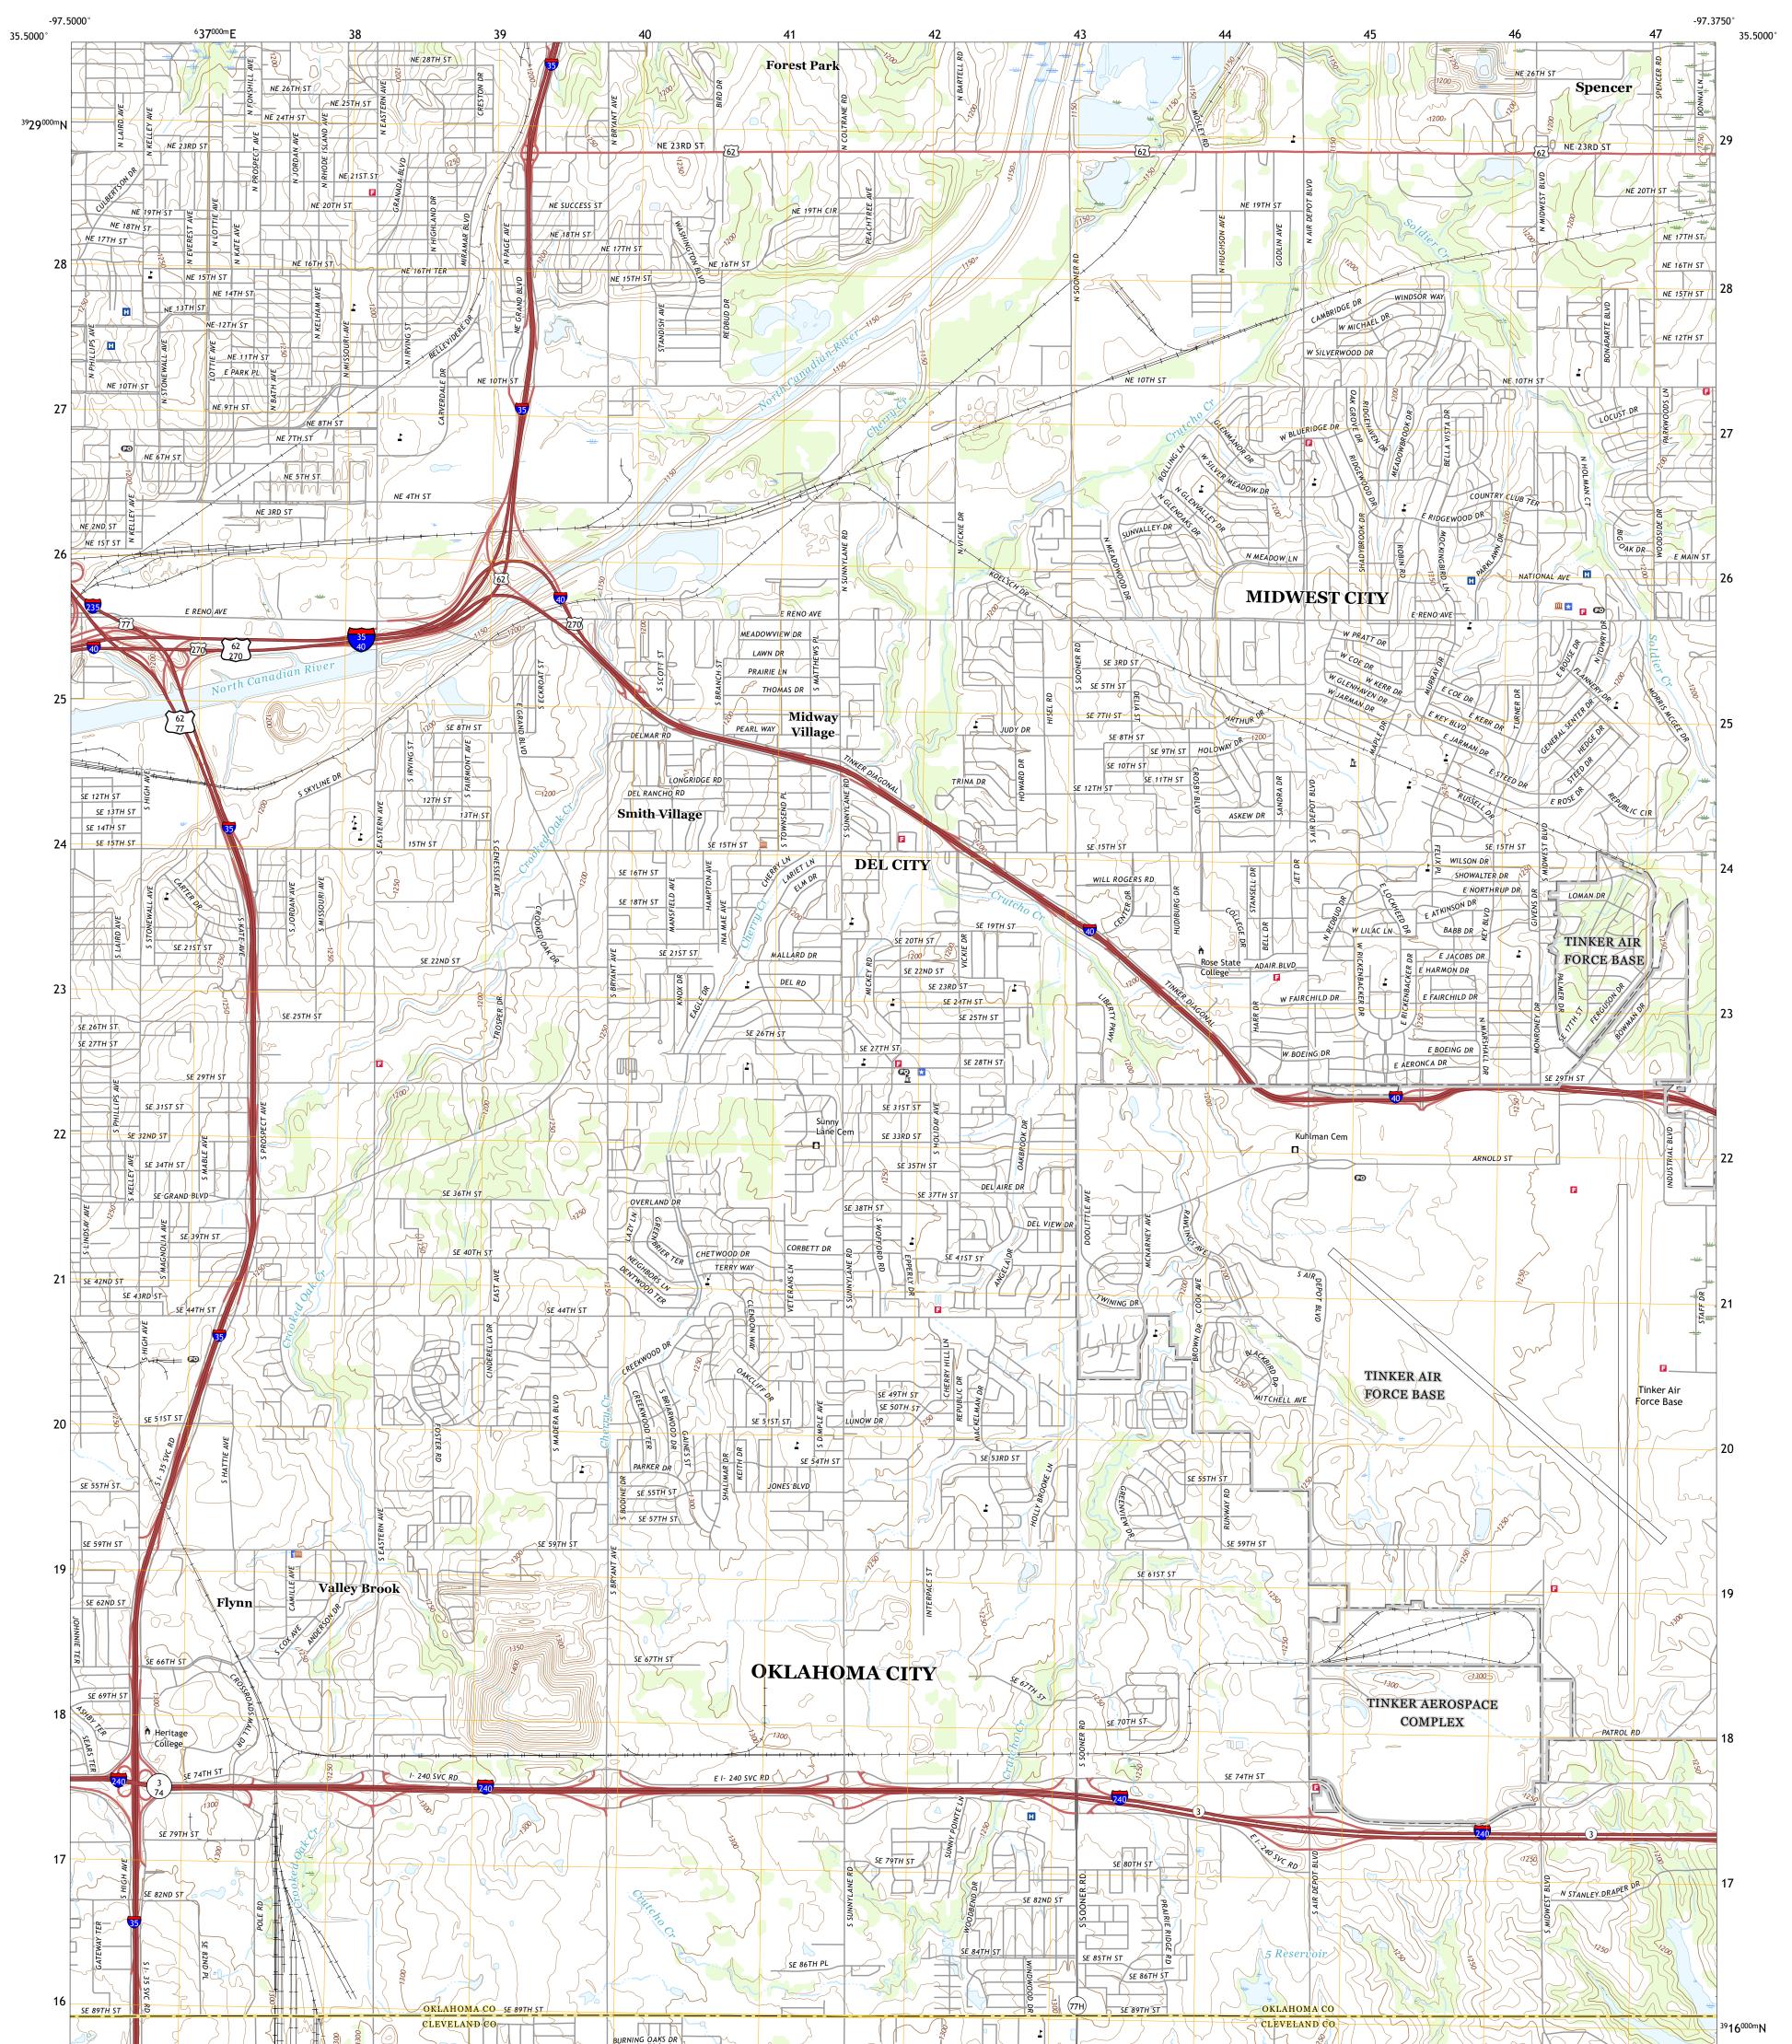

## U.S. DEPARTMENT OF THE INTERIOR U.S. GEOLOGICAL SURVEY

## MIDWEST CITY QUADRANGLE OKLAHOMA 7.5-MINUTE SERIES

Produced by the United States Geological Survey North American Datum of 1983 (NAD83) World Geodetic System of 1984 (WGS84). Projection and 1 000-meter grid:Universal Transverse Mercator, Zone 14S This map is not a legal document. Boundaries may be generalized for this map scale. Private lands within government reservations may not be shown. Obtain permission before entering private lands.

......NAIP, May 2017 - July 2017 U.S. Census Bureau, 2015 - 2018 .....GNIS, 1979 - 2021 Imagery.... Roads.. Names.... ...National Hydrography Dataset, 2003 - 2018 Hydrography..... Contours...... Boundaries..... ..........National Elevation Dataset, 2021 ..........Multiple sources; see metadata file 2019 2021 Public Land Survey System..... .....BLM, 2021 .....FWS Wetlands Wetlands..... National Inventory 1981