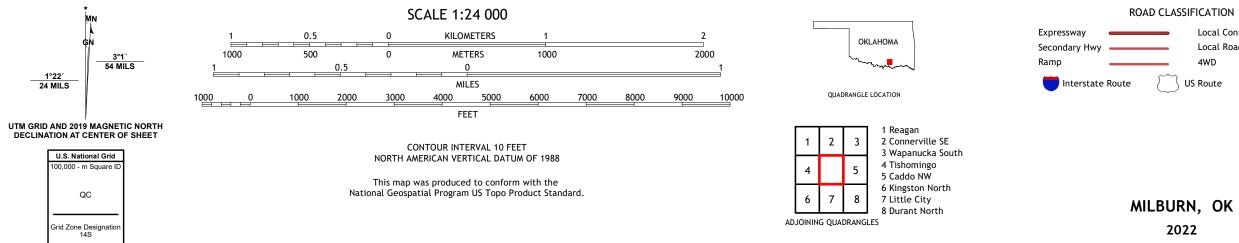

## U.S. DEPARTMENT OF THE INTERIOR U.S. GEOLOGICAL SURVEY

MILBURN QUADRANGLE OKLAHOMA 7.5-MINUTE SERIES

Produced by the United States Geological Survey North American Datum of 1983 (NAD83) World Geodetic System of 1984 (WGS84). Projection and 1 000-meter grid:Universal Transverse Mercator, Zone 145 This map is not a legal document. Boundaries may be generalized for this map scale. Private lands within government reservations may not be shown. Obtain permission before entering private lands.

Imagery......NAIP, May 2017 - November 2017 Roads.......GNIS, 1979 - 2021 Hydrography......GNIS, 1979 - 2021 Hydrography......National Hydrography Dataset, 2005 - 2018 Contours.....National Elevation Dataset, 2012 Boundaries.....Multiple sources; see metadata file 2019 - 2021 Public Land Survey System......BLM, 2021 Wetlands......BLM, 2015

ROAD CLASSIFICATION Local Connector \_\_\_\_\_ Local Road \_\_\_\_\_ 4WD \_\_\_\_\_ US Route State Route