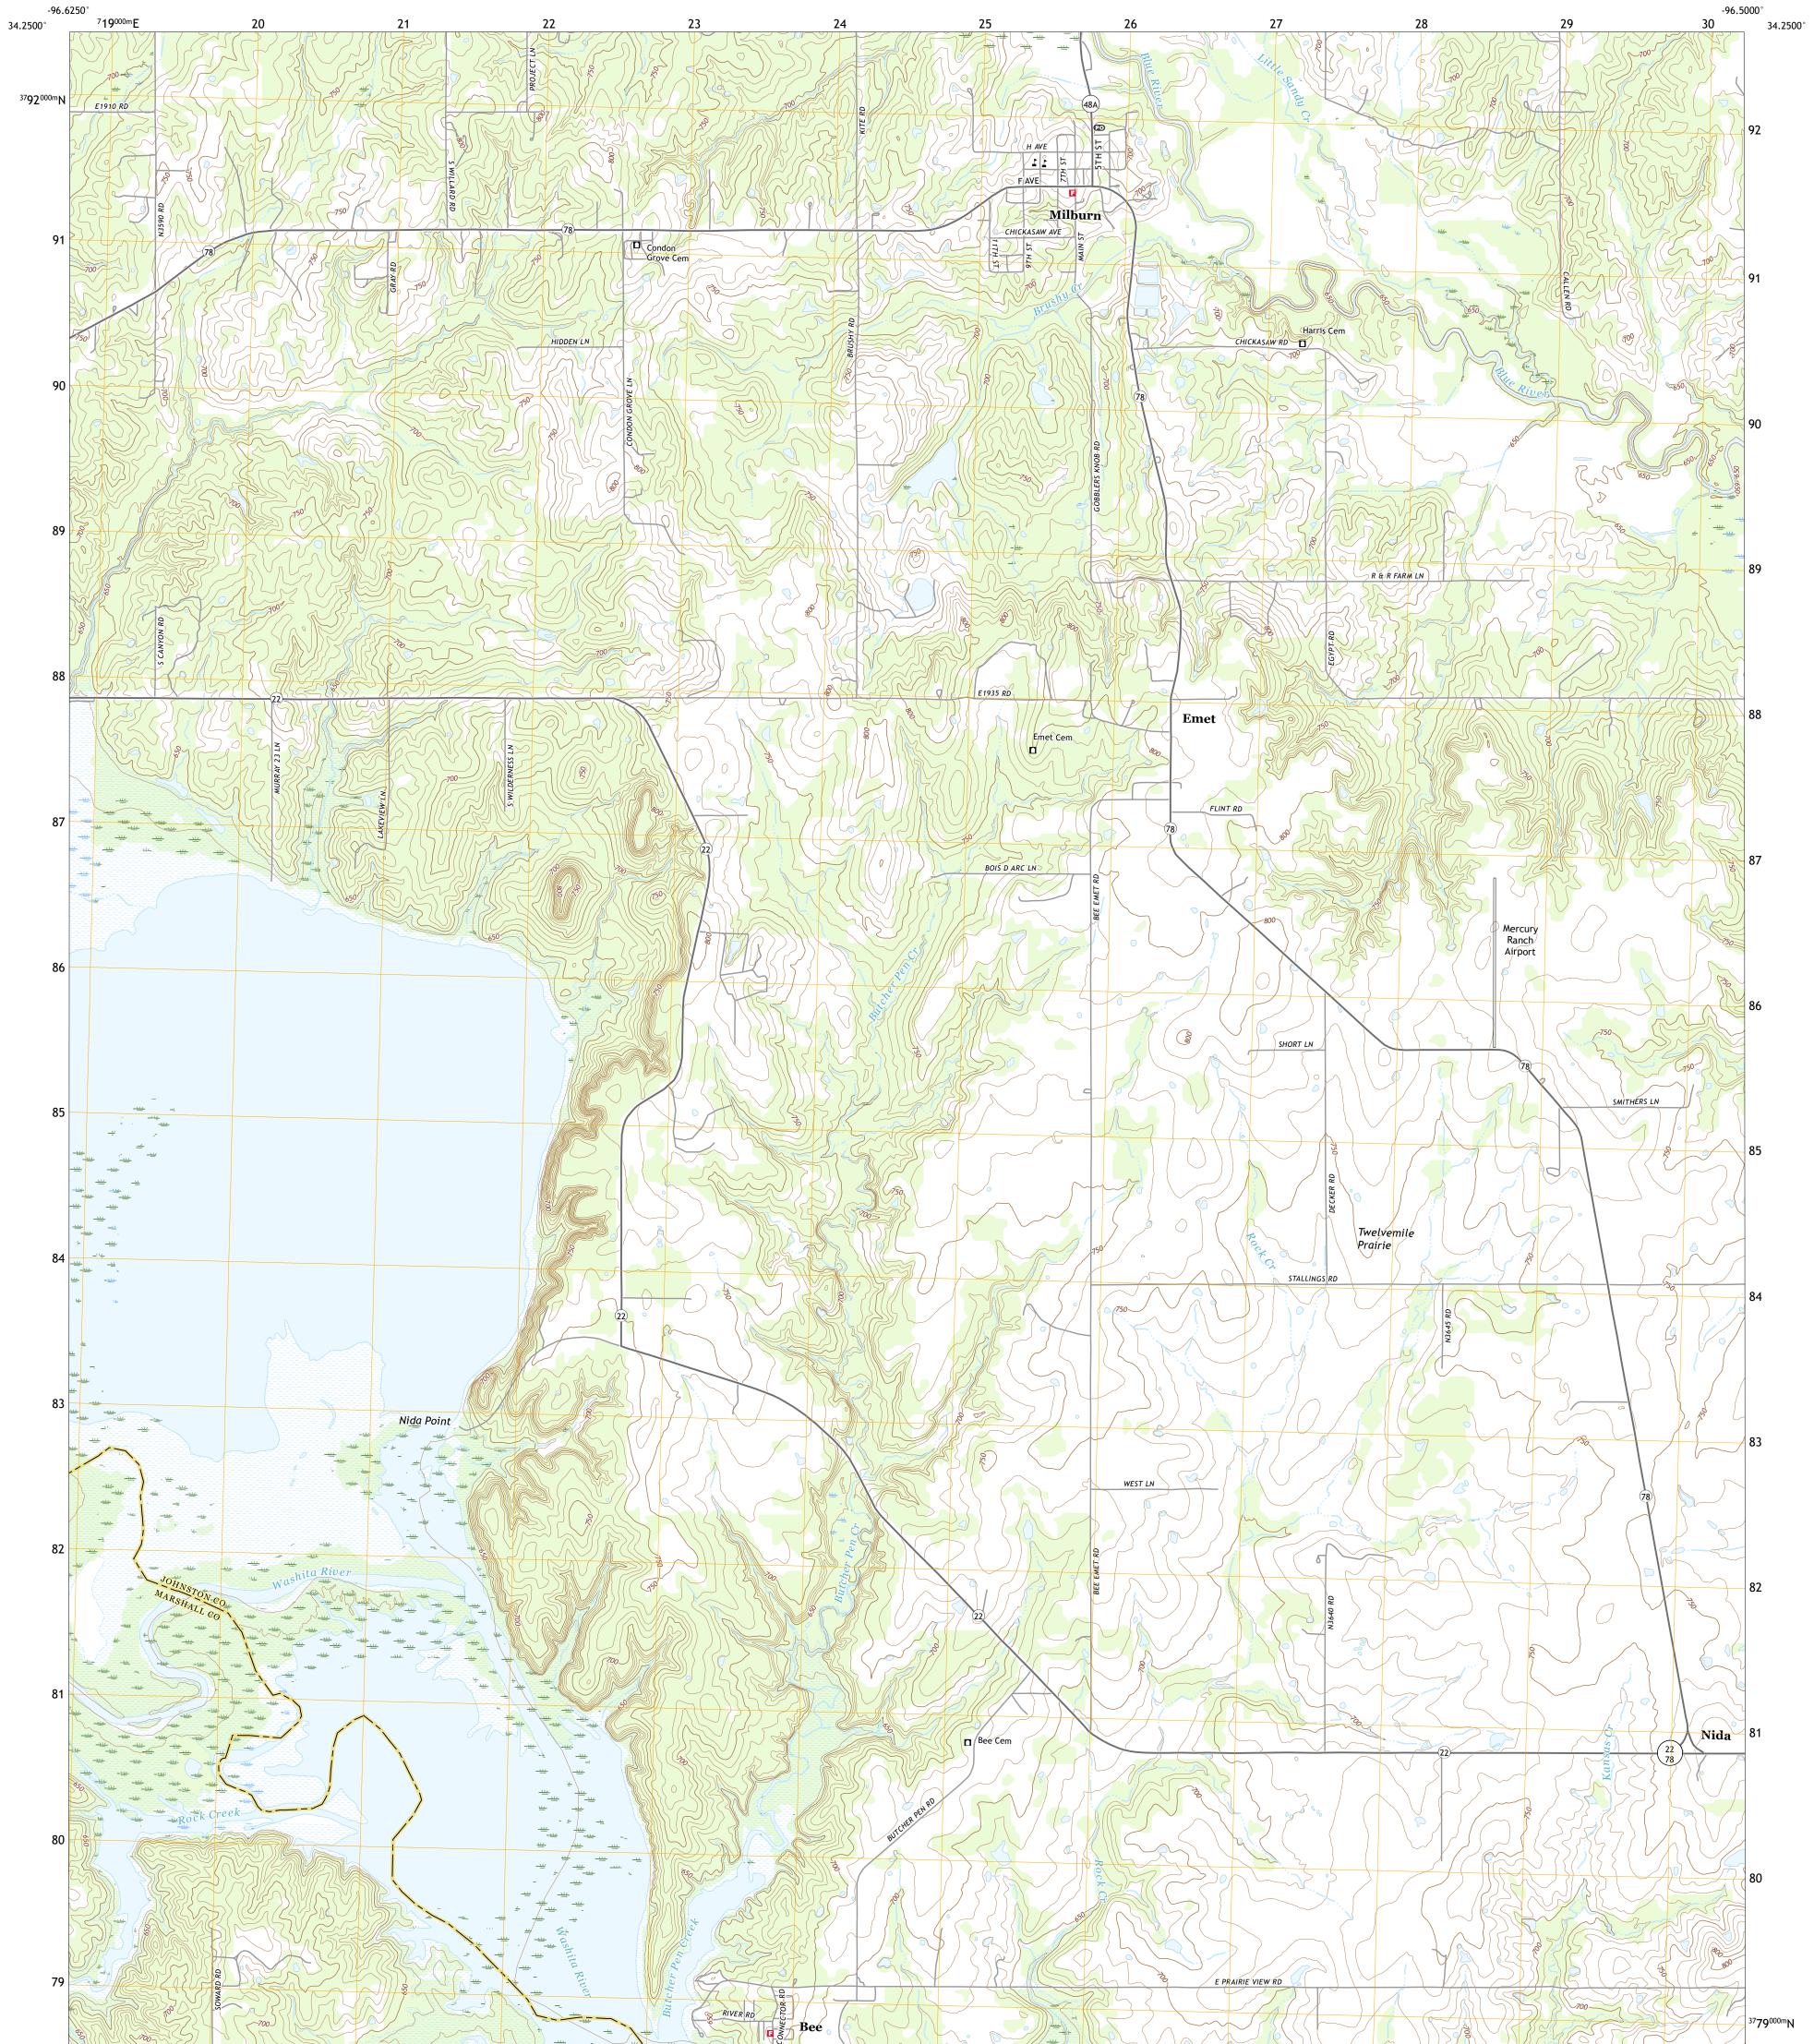

## U.S. DEPARTMENT OF THE INTERIOR U.S. GEOLOGICAL SURVEY

MILBURN QUADRANGLE OKLAHOMA 7.5-MINUTE SERIES

Produced by the United States Geological Survey North American Datum of 1983 (NAD83) World Geodetic System of 1984 (WGS84). Projection and 1 000-meter grid:Universal Transverse Mercator, Zone 145 This map is not a legal document. Boundaries may be generalized for this map scale. Private lands within government reservations may not be shown. Obtain permission before entering private lands.

Imagery......NAIP, May 2017 - November 2017 Roads.......GNIS, 1979 - 2021 Hydrography......GNIS, 1979 - 2021 Hydrography......National Hydrography Dataset, 2005 - 2018 Contours.....National Elevation Dataset, 2012 Boundaries.....Multiple sources; see metadata file 2019 - 2021 Public Land Survey System......BLM, 2021 Wetlands......BLM, 2015

ROAD CLASSIFICATION Local Connector \_\_\_\_\_ Local Road \_\_\_\_\_ 4WD \_\_\_\_\_ US Route State Route