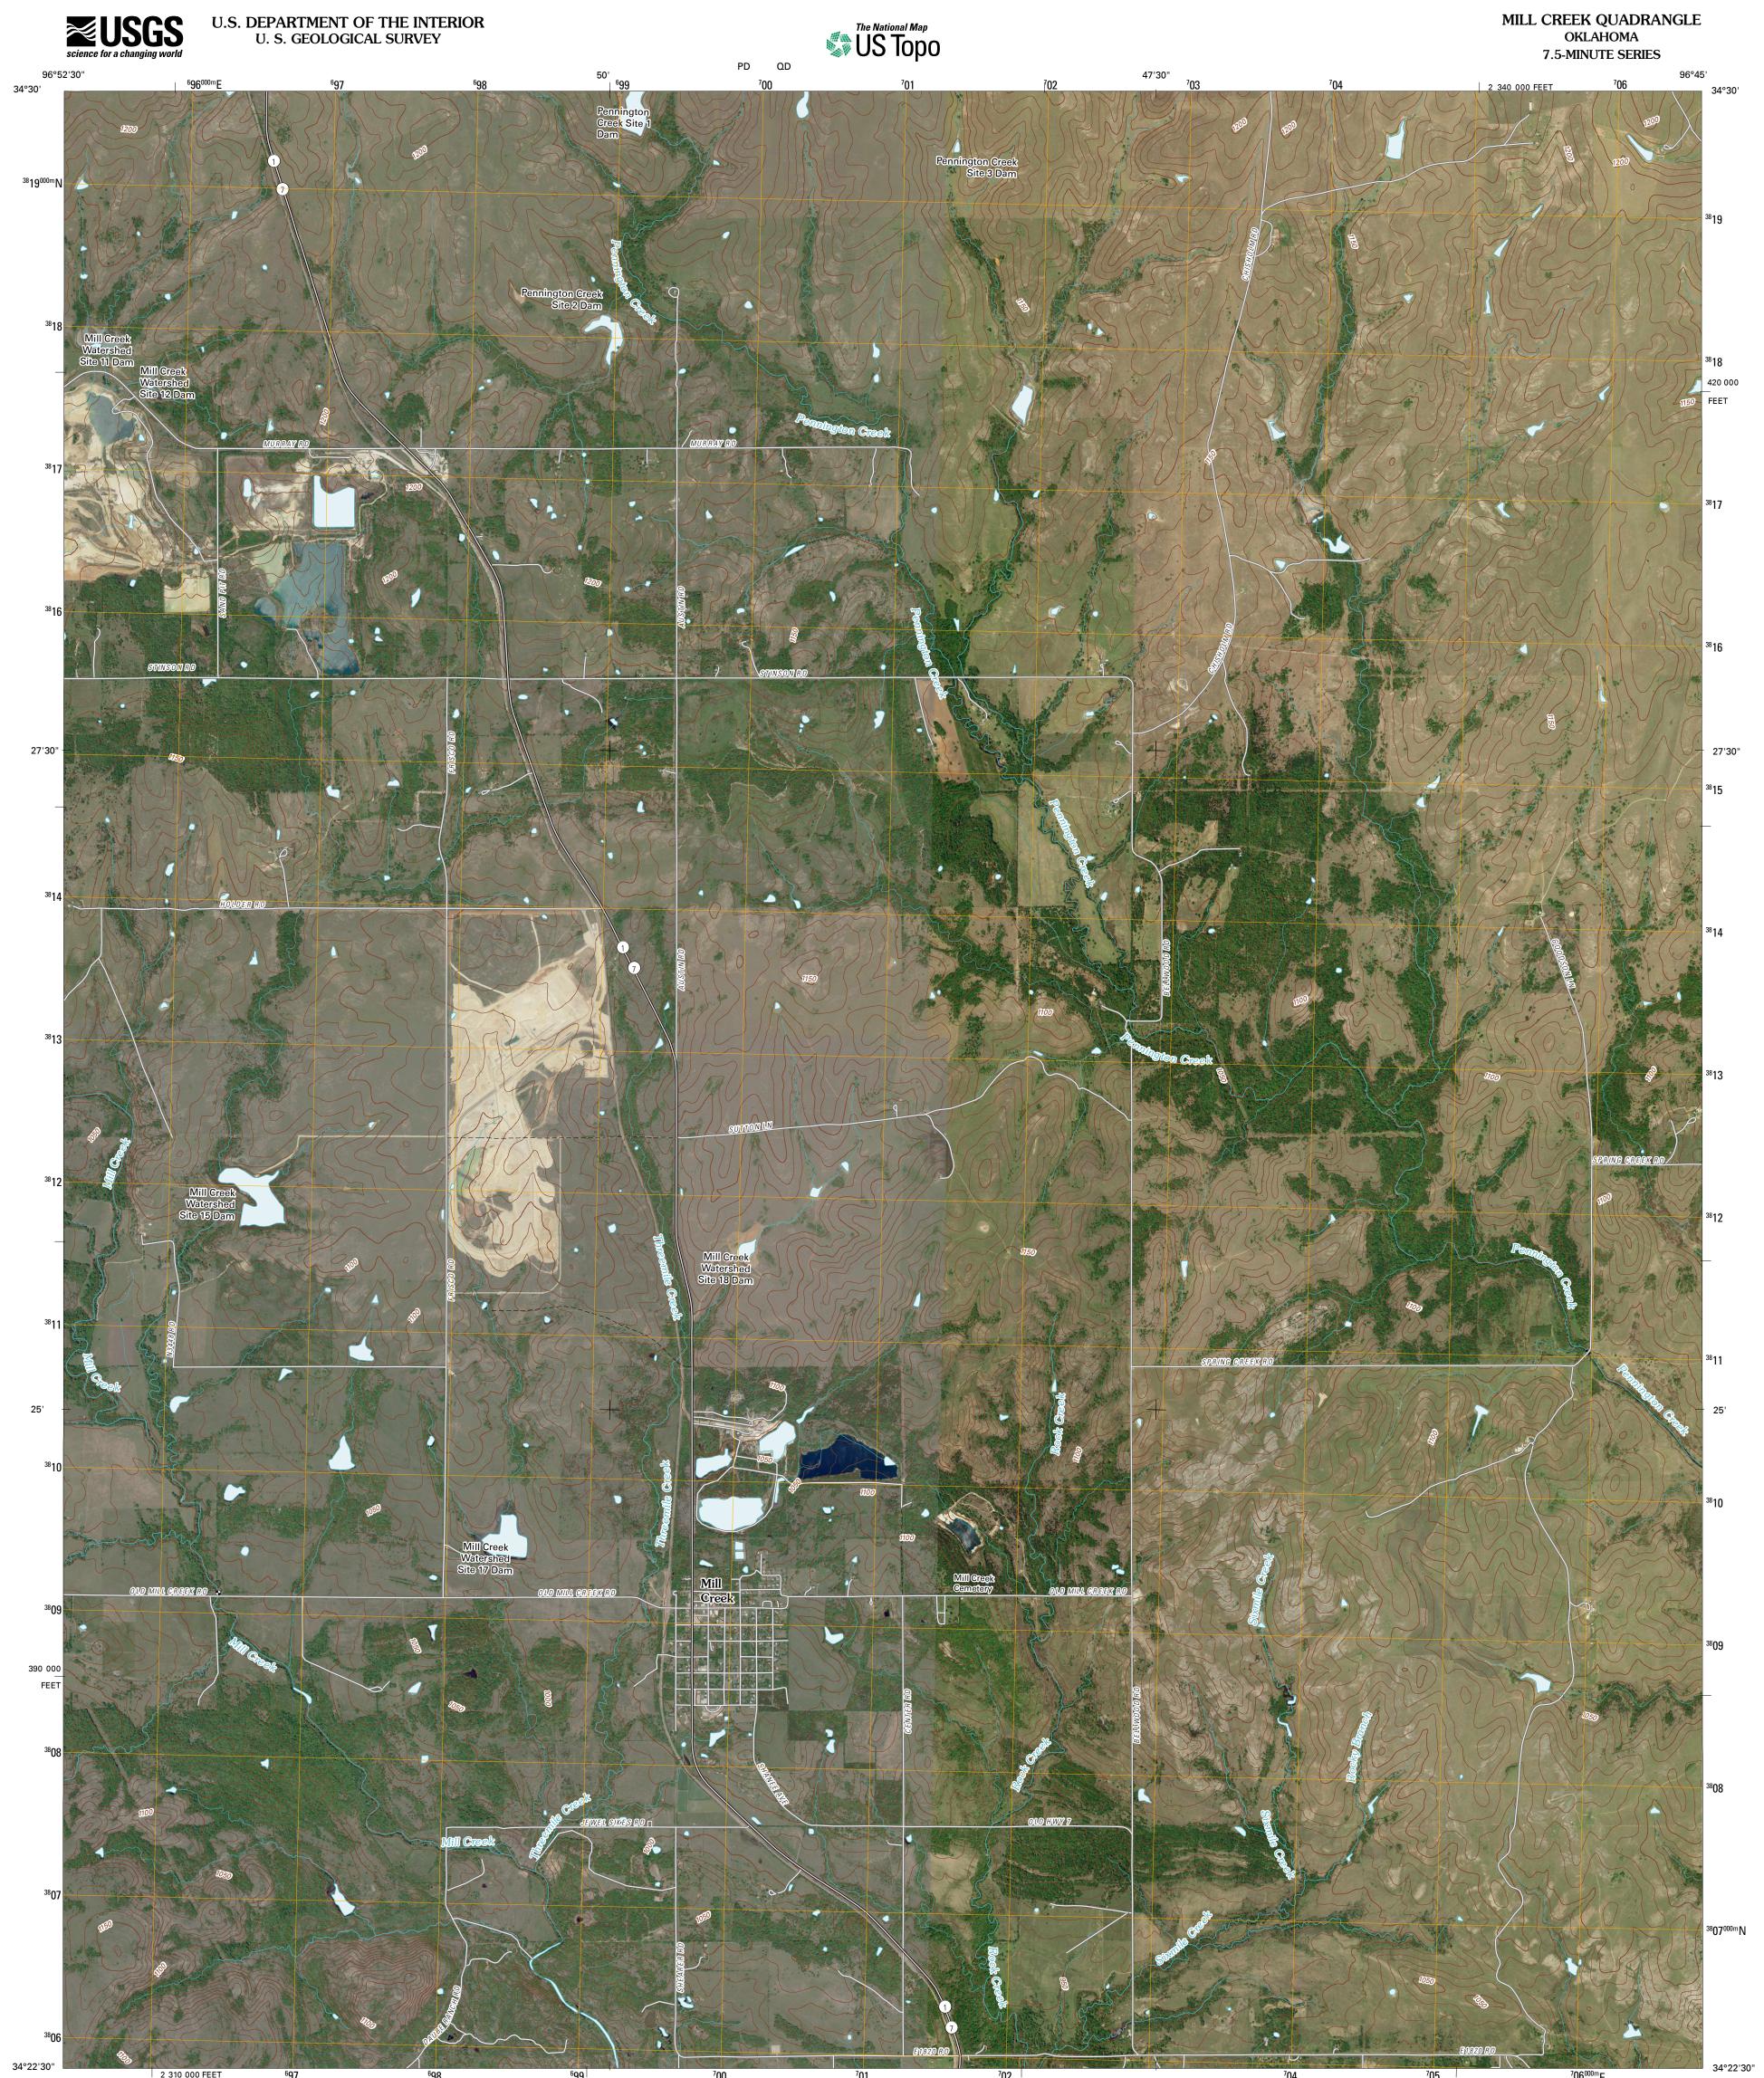

96°52'30"

Imagery.....NAIP, April 2008 Roads......National Transportation Dataset, 2007 Names.....GNIS, 2008 Hydrography.....National Hydrography Dataset, 2008 Contours....National Elevation Dataset, 2007

ADJOINING 7.5' QUADRANGLES

Interstate Route

\_\_\_\_

Interstate Route

\_\_\_\_\_

US Route

MILL CREEK, OK

2010