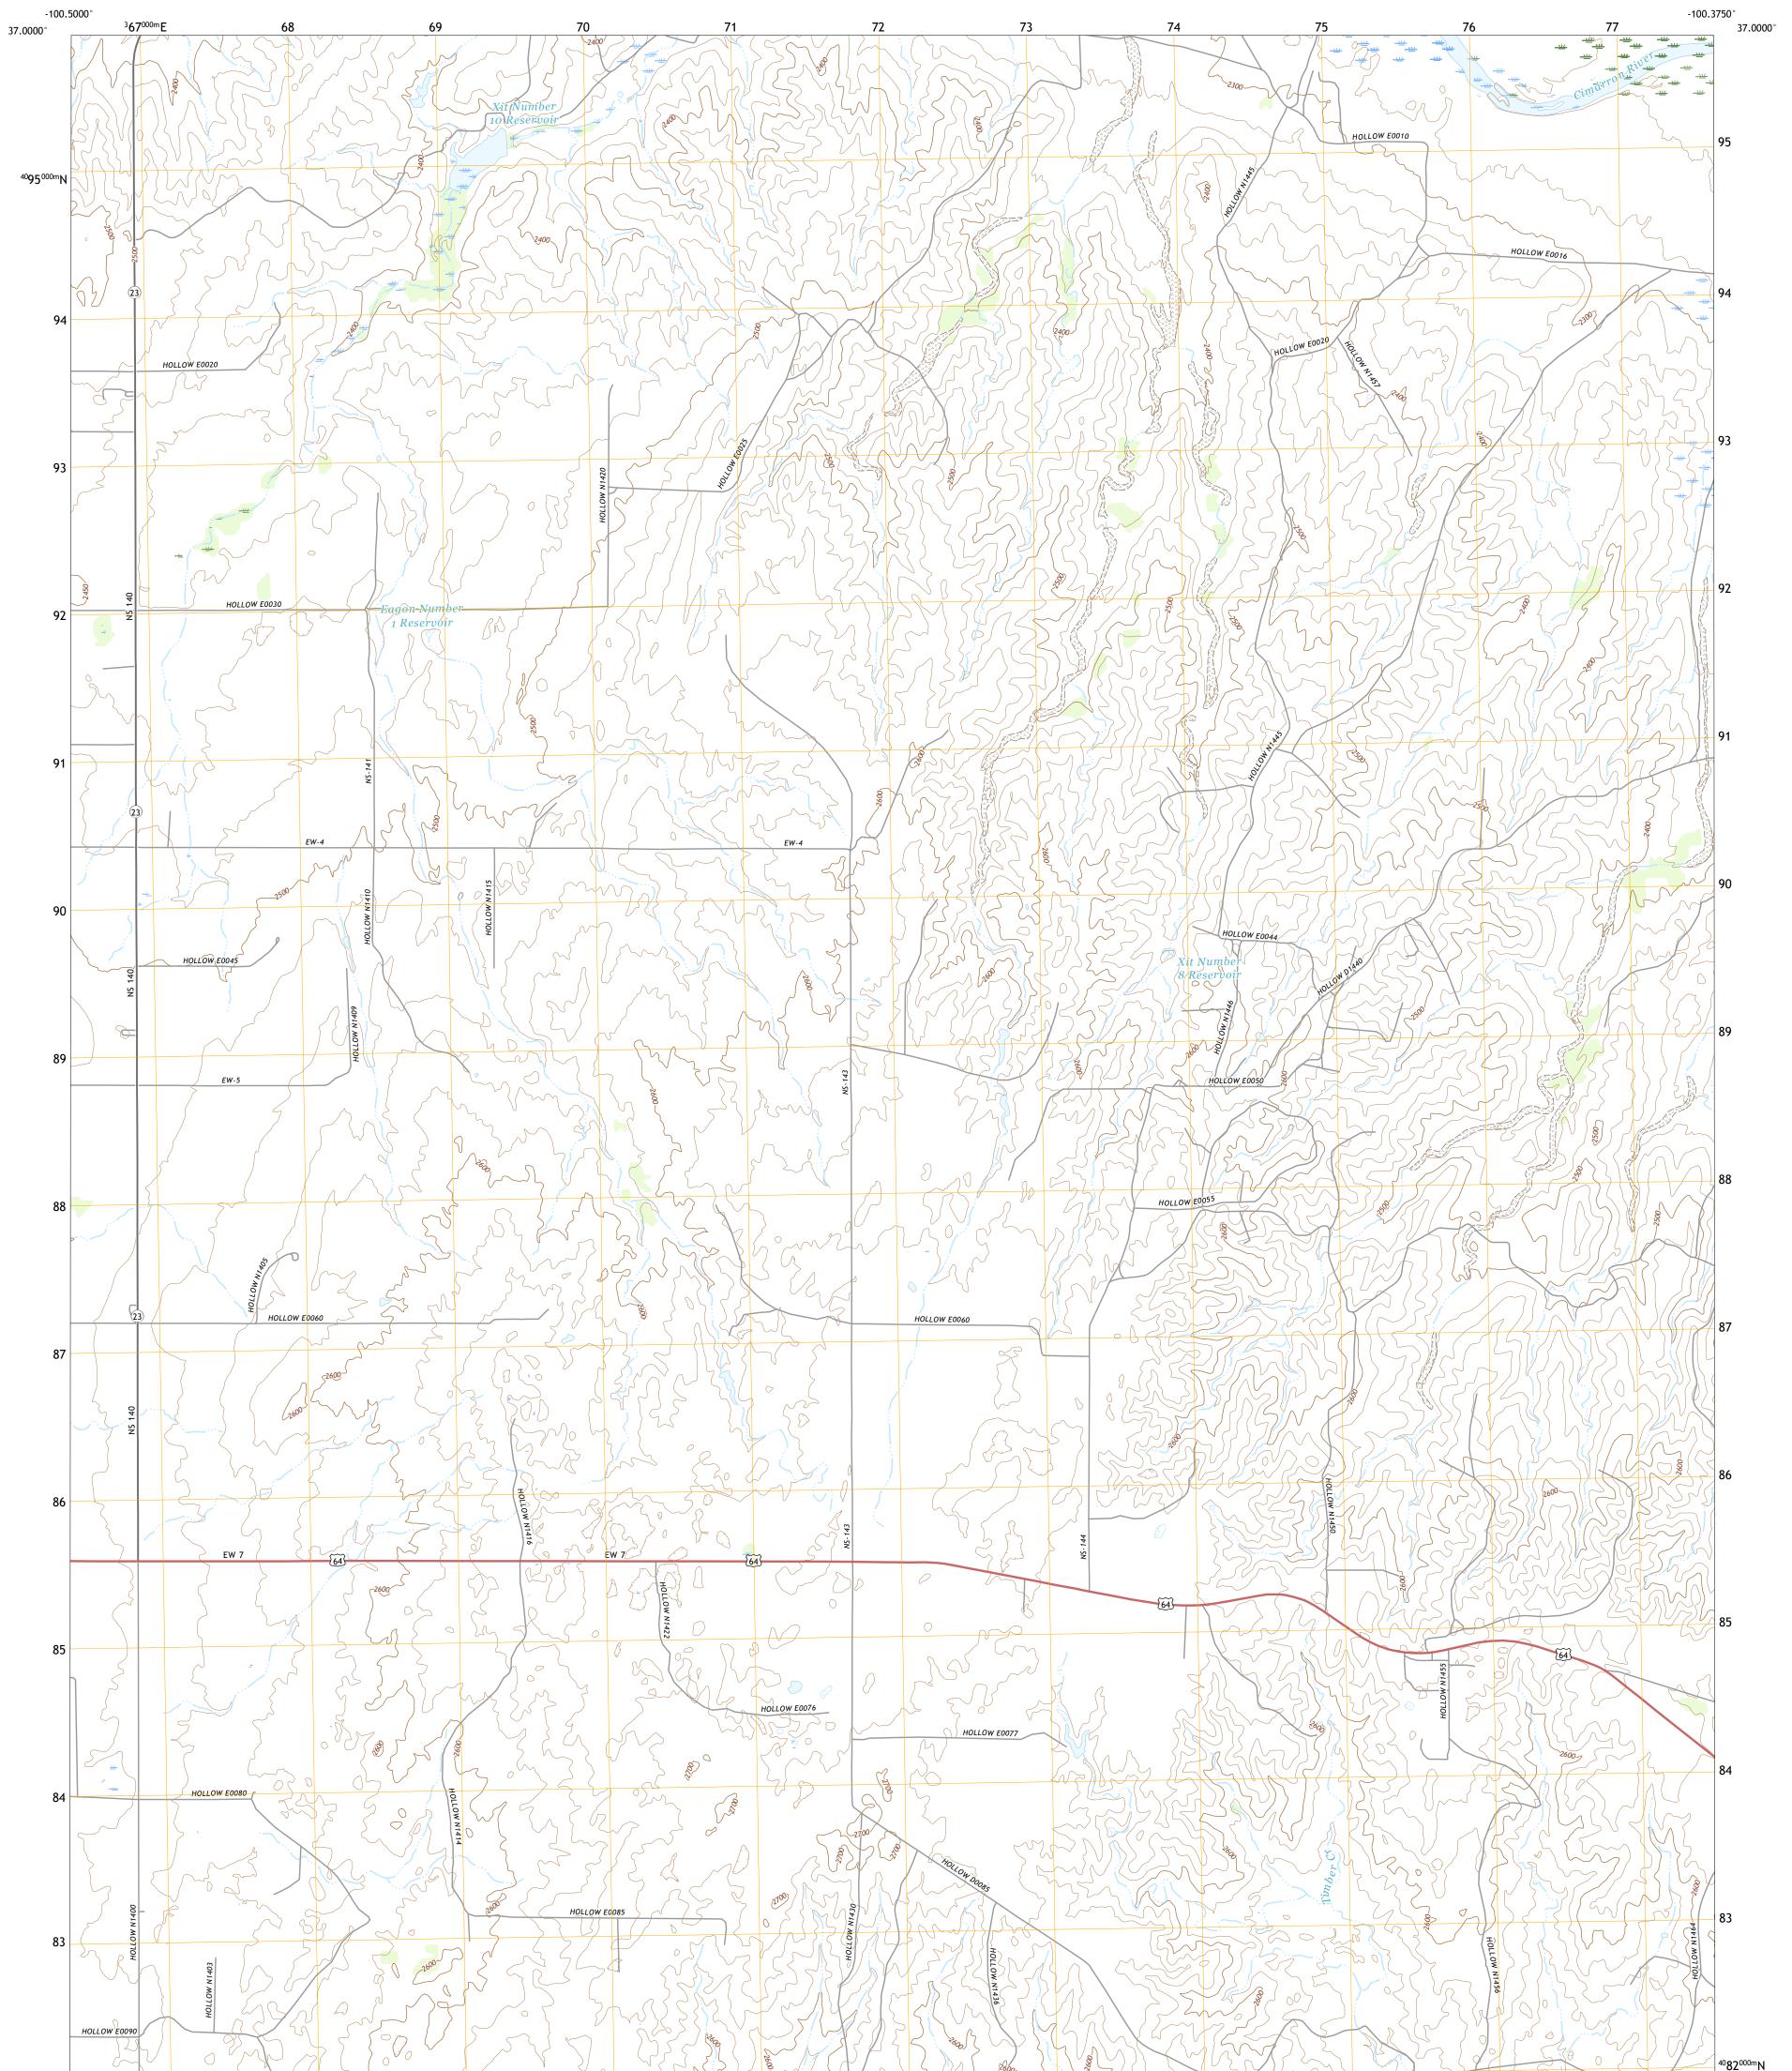

## U.S. DEPARTMENT OF THE INTERIOR U.S. GEOLOGICAL SURVEY

MOCANE NW QUADRANGLE OKLAHOMA - BEAVER COUNTY 7.5-MINUTE SERIES

Produced by the United States Geological Survey North American Datum of 1983 (NAD83) World Geodetic System of 1984 (WGS84). Projection and 1 000-meter grid:Universal Transverse Mercator, Zone 14S This map is not a legal document. Boundaries may be generalized for this map scale. Private lands within government reservations may not be shown. Obtain permission before entering private lands.

Imagery......NAIP, May 2017 - July 2017 Roads......GNIS, 1997 - 2009 Hydrography......GNIS, 1997 - 2009 Hydrography......National Hydrography Dataset, 2005 - 2018 Contours.....National Elevation Dataset, 2021 Boundaries......Multiple sources; see metadata file 2019 - 2021 Public Land Survey System......BLM, 2021 Wetlands......BLM, 2025

ROAD CLASSIFICATION Local Connector 🛛 🗕 Local Road \_\_\_\_\_ 4WD \_\_\_\_\_ US Route State Route