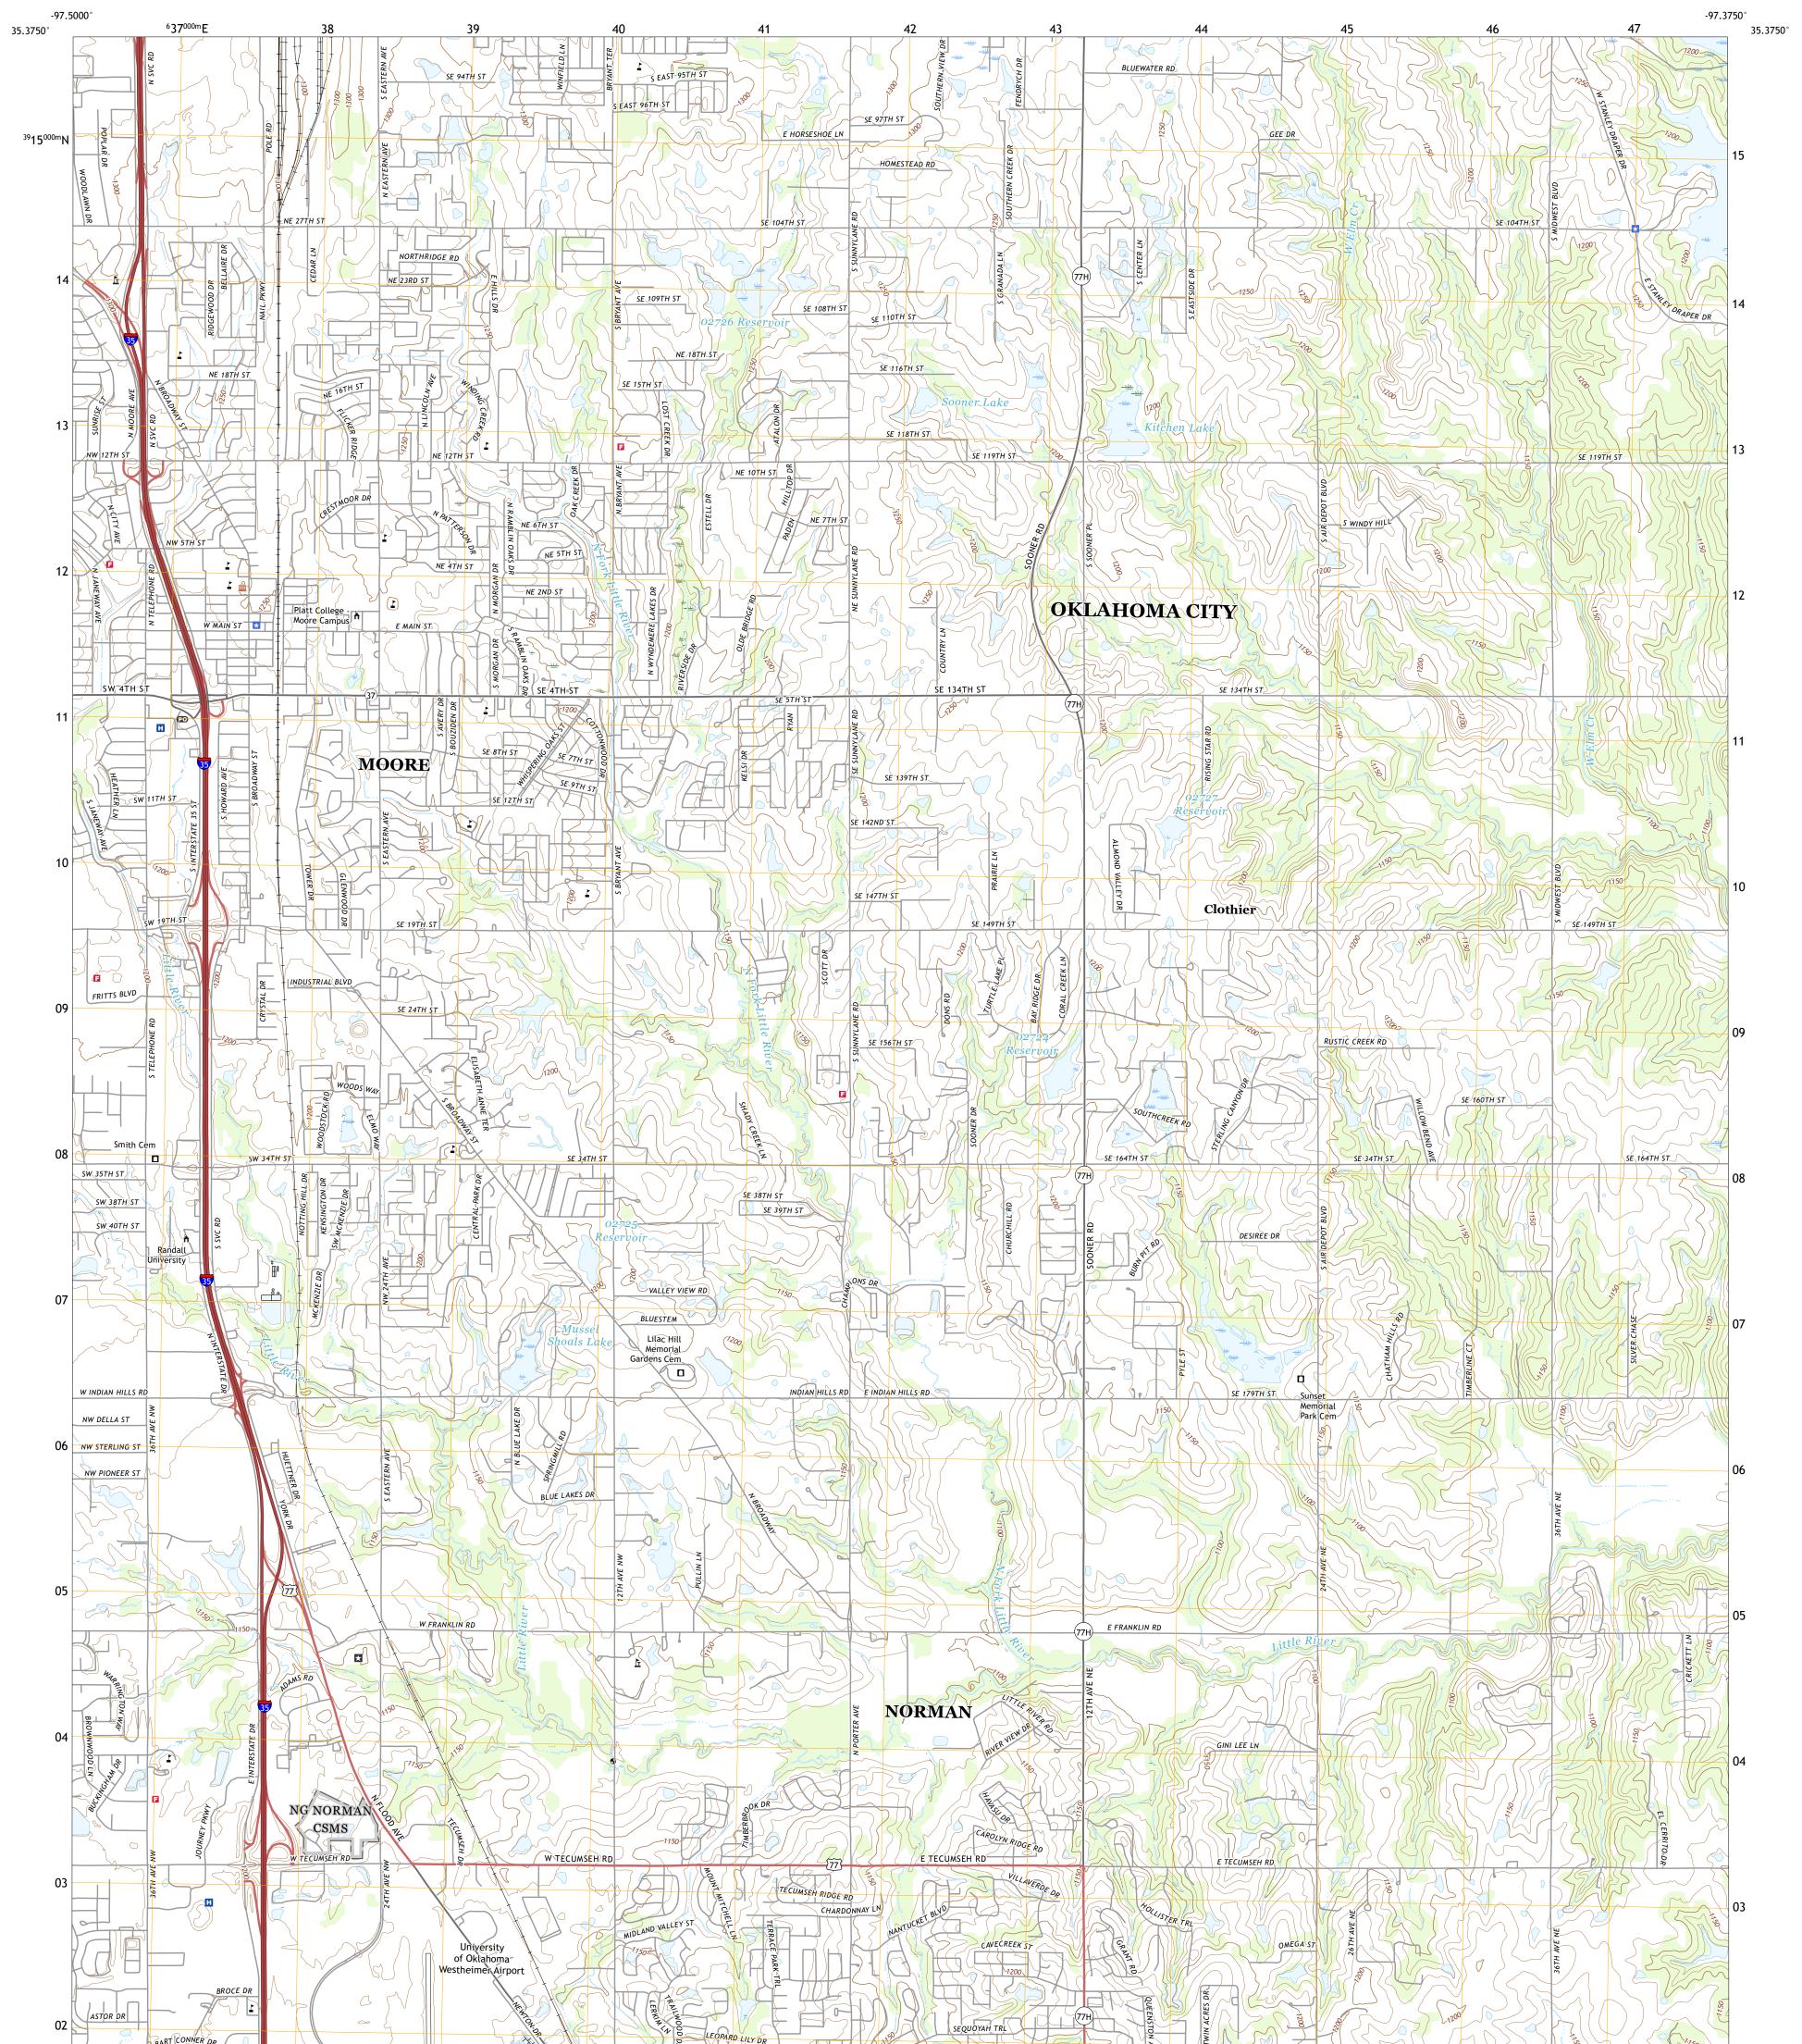

## U.S. DEPARTMENT OF THE INTERIOR U.S. GEOLOGICAL SURVEY

## MOORE QUADRANGLE OKLAHOMA - CLEVELAND COUNTY 7.5-MINUTE SERIES

Produced by the United States Geological Survey North American Datum of 1983 (NAD83) World Geodetic System of 1984 (WGS84). Projection and 1 000-meter grid: Universal Transverse Mercator, Zone 14S This map is not a legal document. Boundaries may be generalized for this map scale. Private lands within government reservations may not be shown. Obtain permission before entering private lands.

.....NAIP, May 2017 - July 2017 .... U.S. Census Bureau, 2015 - 2018 .....GNIS, 1979 - 2021 Imagery..... Roads..... GNIS, 1979 - 2021 Hydrography.....GNIS, 1979 - 2021 Contours....National Hydrography Dataset, 2003 - 2018 Contours.....Multiple sources; see metadata file 2019 - 2021 Public Land Survey System......BLM, 2021 Wetlands.....BLM, 2021