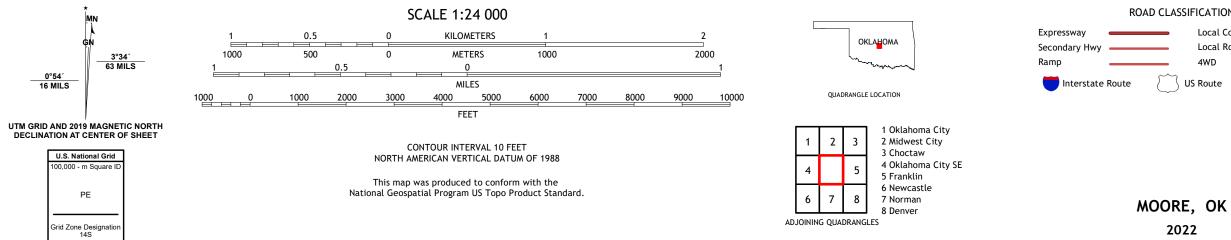

## MOORE QUADRANGLE OKLAHOMA - CLEVELAND COUNTY 7.5-MINUTE SERIES

Produced by the United States Geological Survey North American Datum of 1983 (NAD83) World Geodetic System of 1984 (WGS84). Projection and 1 000-meter grid: Universal Transverse Mercator, Zone 14S This map is not a legal document. Boundaries may be generalized for this map scale. Private lands within government reservations may not be shown. Obtain permission before entering private lands.

2022