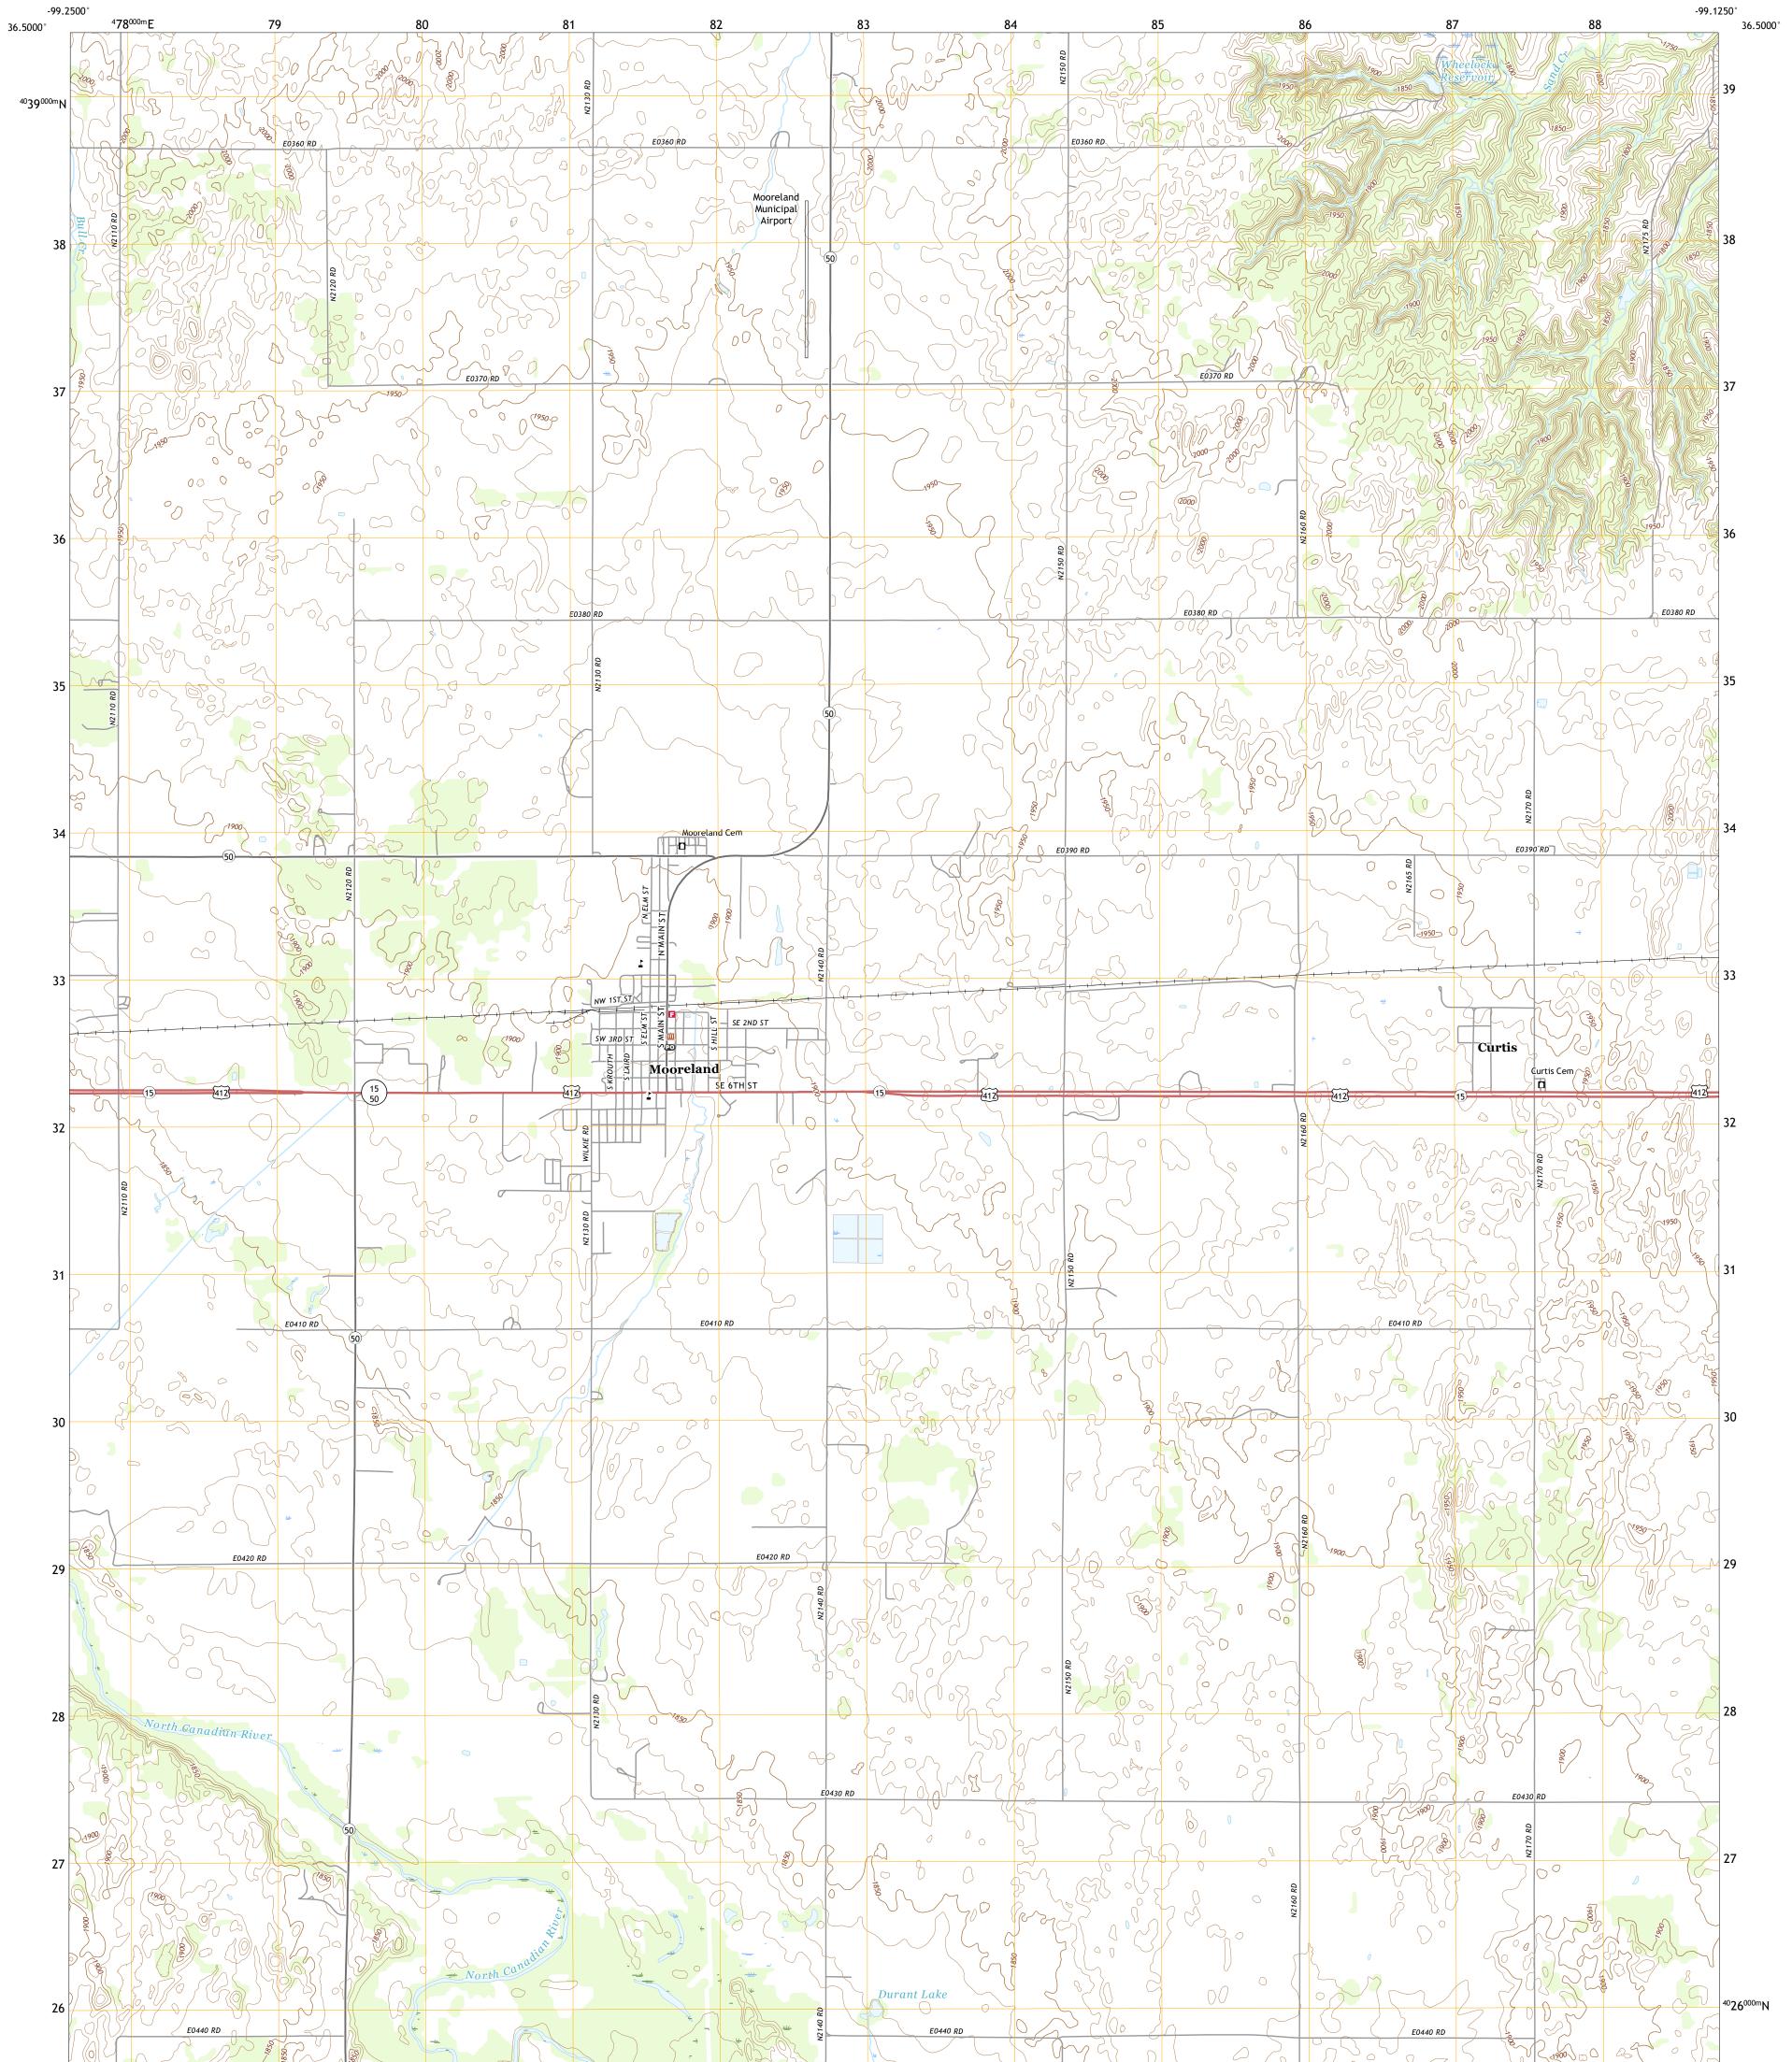

## U.S. DEPARTMENT OF THE INTERIOR U.S. GEOLOGICAL SURVEY

MOORELAND QUADRANGLE OKLAHOMA - WOODWARD COUNTY 7.5-MINUTE SERIES

Produced by the United States Geological Survey North American Datum of 1983 (NAD83) World Geodetic System of 1984 (WGS84). Projection and 1 000-meter grid:Universal Transverse Mercator, Zone 14S This map is not a legal document. Boundaries may be generalized for this map scale. Private lands within government reservations may not be shown. Obtain permission before entering private lands.

Imagery......NAIP, May 2017 - July 2017Roads......Diamon Stream St