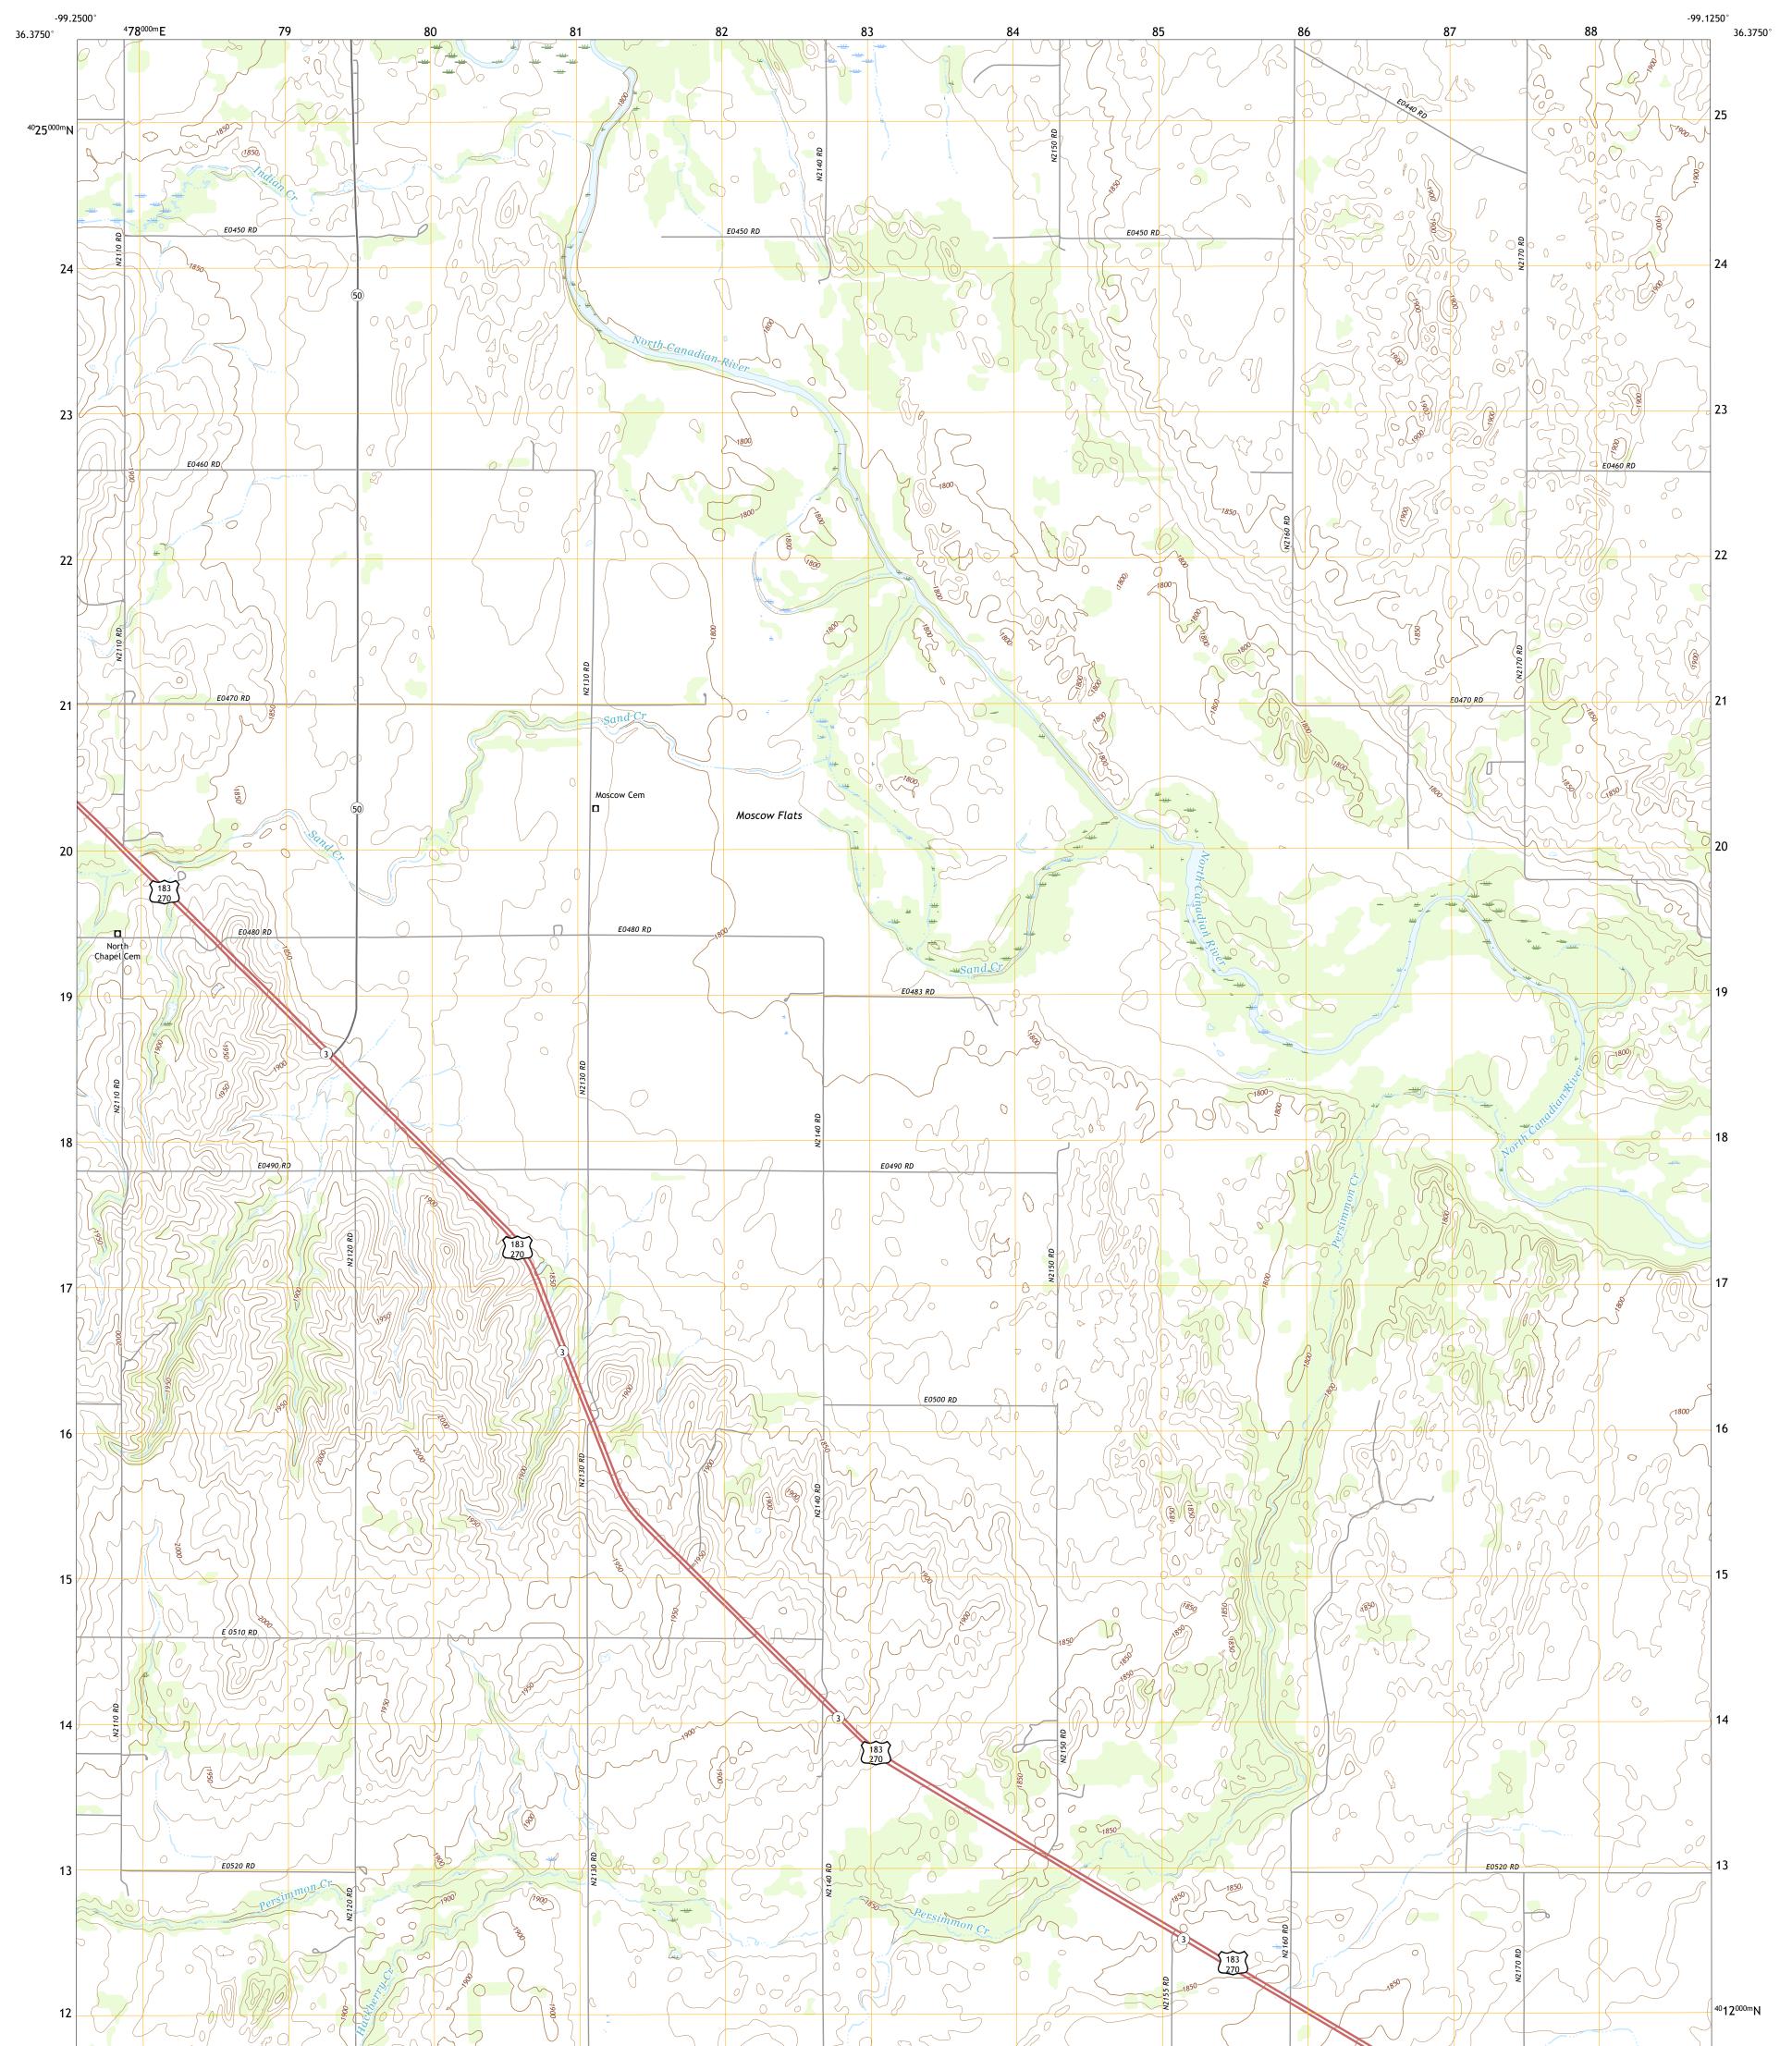

## U.S. DEPARTMENT OF THE INTERIOR U.S. GEOLOGICAL SURVEY

MOORELAND SW QUADRANGLE OKLAHOMA - WOODWARD COUNTY 7.5-MINUTE SERIES

Produced by the United States Geological Survey North American Datum of 1983 (NAD83) World Geodetic System of 1984 (WGS84). Projection and 1 000-meter grid:Universal Transverse Mercator, Zone 145 This map is not a legal document. Boundaries may be generalized for this map scale. Private lands within government reservations may not be shown. Obtain permission before entering private lands.

Imagery......NAIP, May 2017 - July 2017 Roads......GNIS, 1979 - 2018 Names......GNIS, 1979 - 2016 Hydrography......GNIS, 1979 - 2016 Hydrography......National Hydrography Dataset, 2003 - 2018 Contours.....National Elevation Dataset, 2018 Boundaries......Multiple sources; see metadata file 2016 - 2017 Public Land Survey System......BLM, 2018 Wetlands......BLM, 2014

## NSN. 7 6 4 3 0 1 6 3 8 8 8 1 6 NGA REF NO. US GSX24 K 3 0 1 2 0