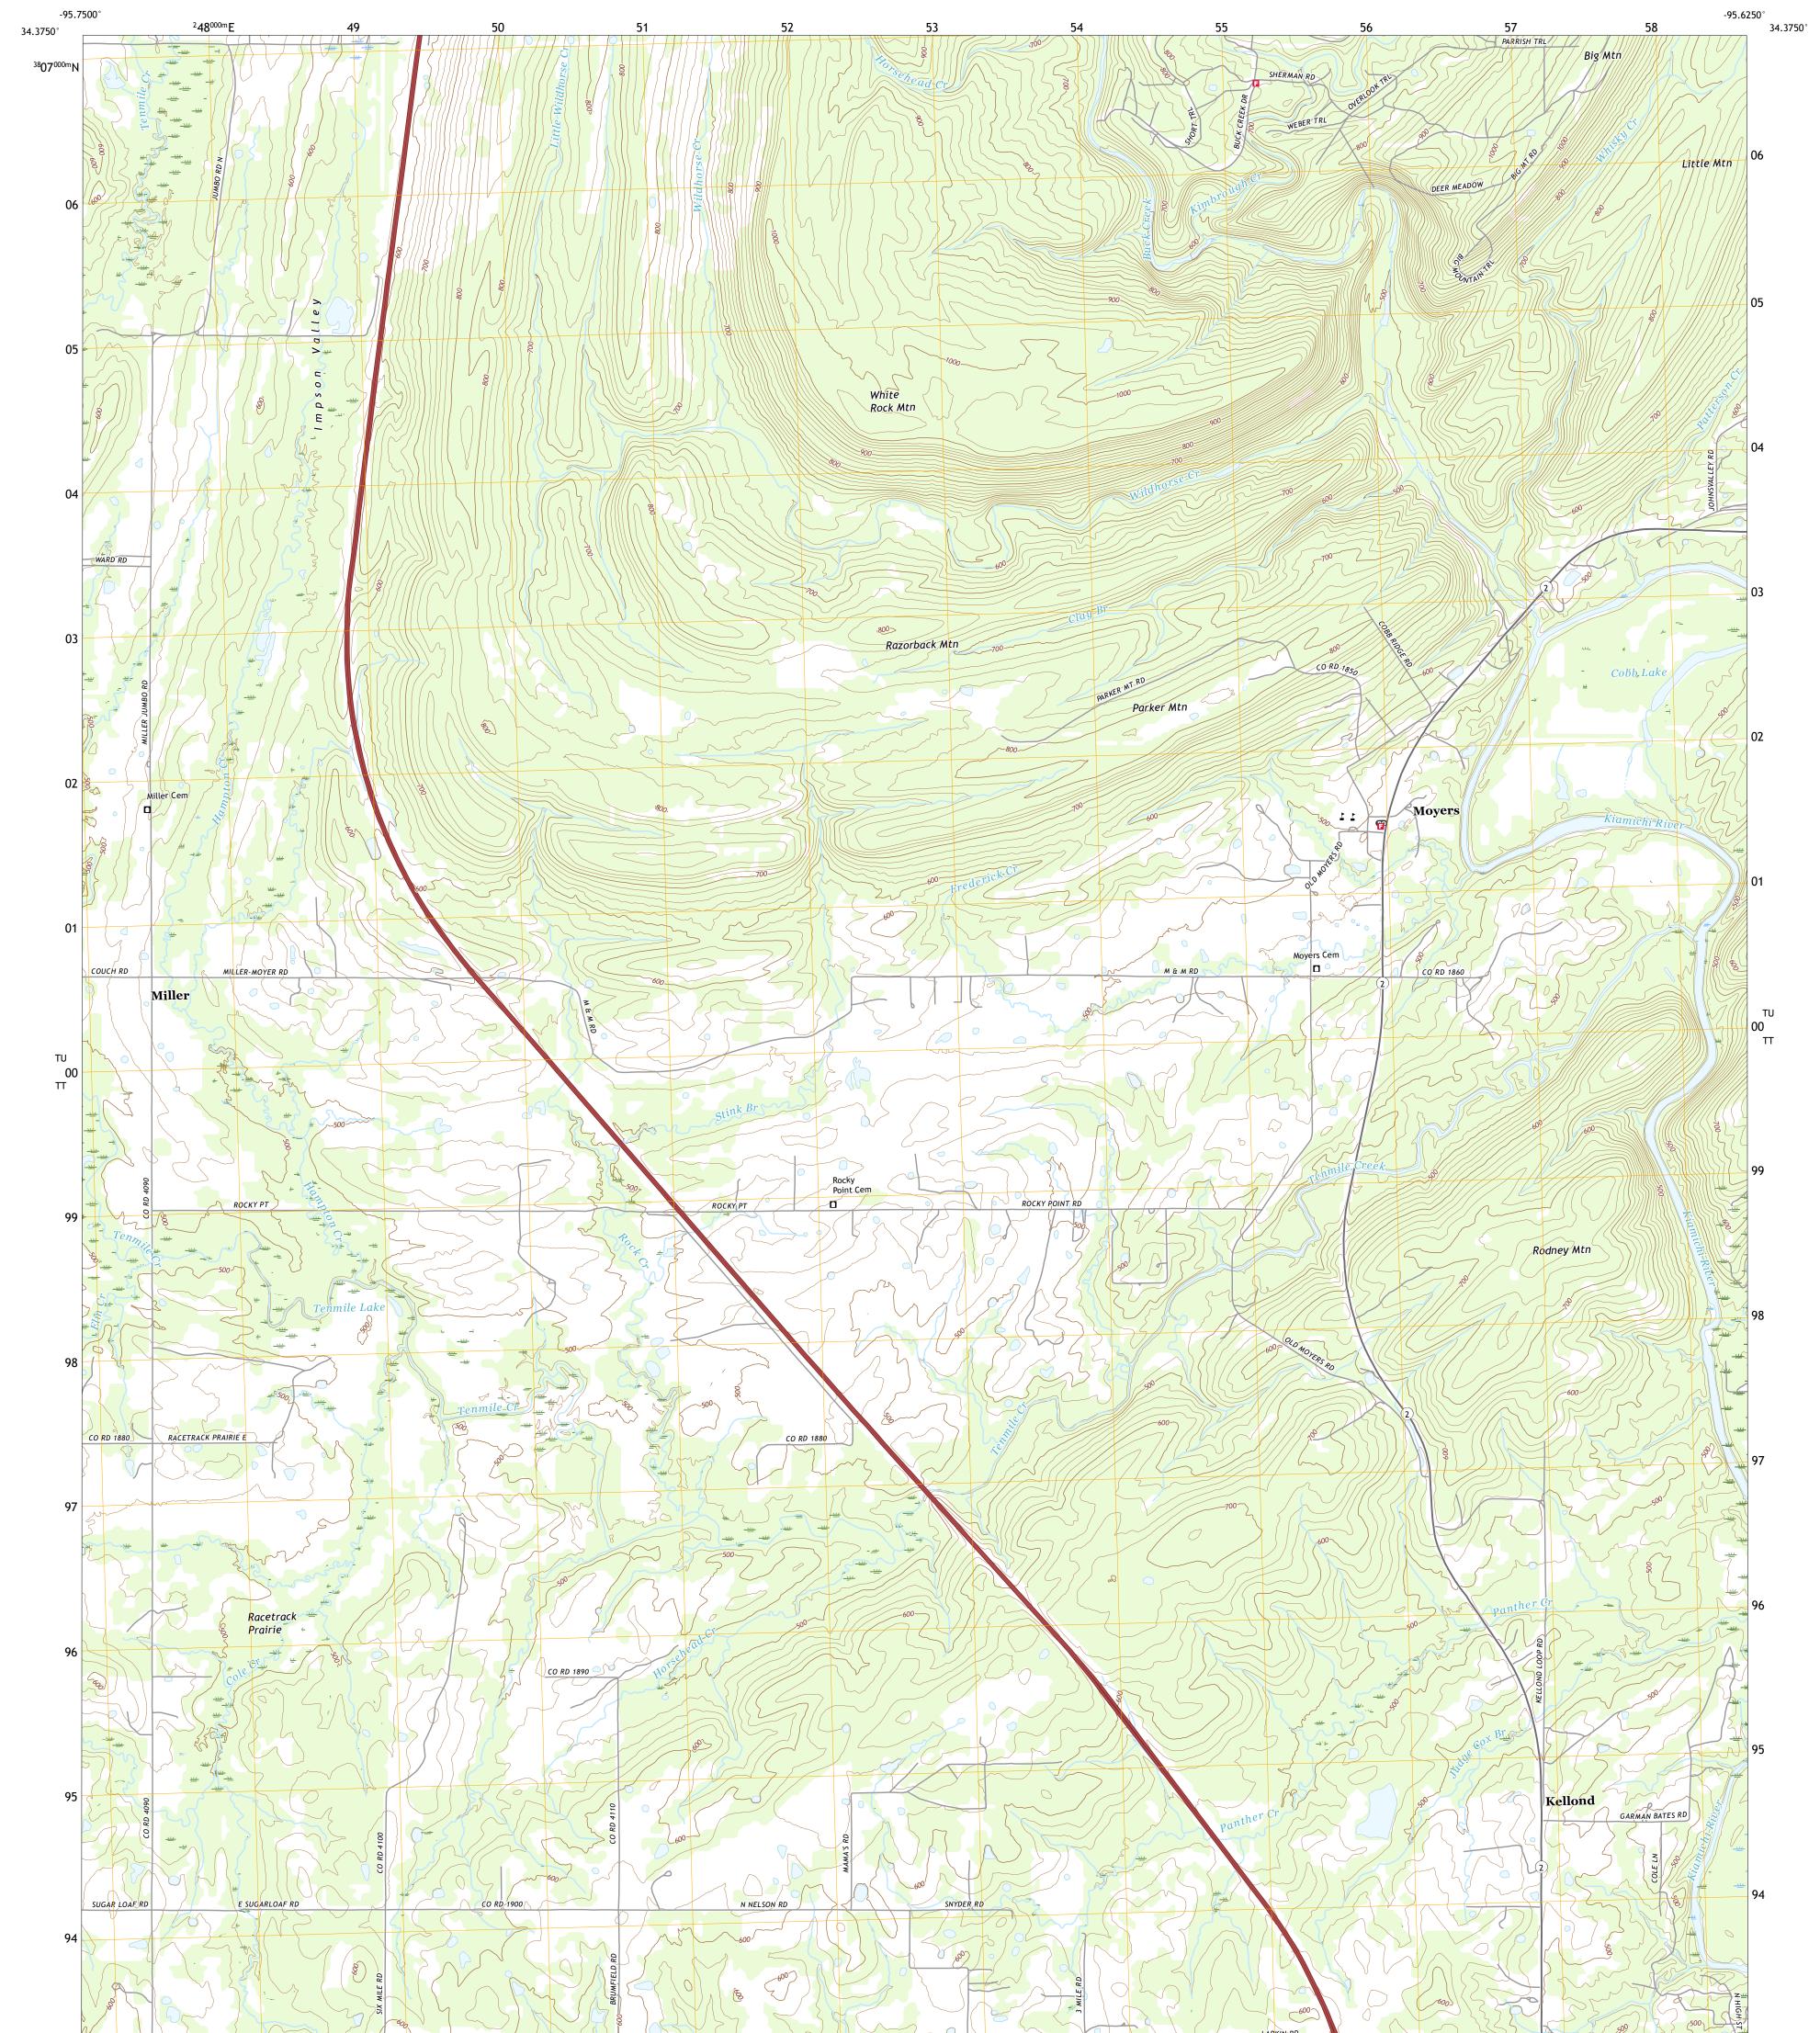

## U.S. DEPARTMENT OF THE INTERIOR U.S. GEOLOGICAL SURVEY

## MOYERS QUADRANGLE OKLAHOMA - PUSHMATAHA COUNTY 7.5-MINUTE SERIES

Produced by the United States Geological Survey North American Datum of 1983 (NAD83) World Geodetic System of 1984 (WGS84). Projection and 1 000-meter grid:Universal Transverse Mercator, Zone 15S This map is not a legal document. Boundaries may be generalized for this map scale. Private lands within government reservations may not be shown. Obtain permission before entering private lands.