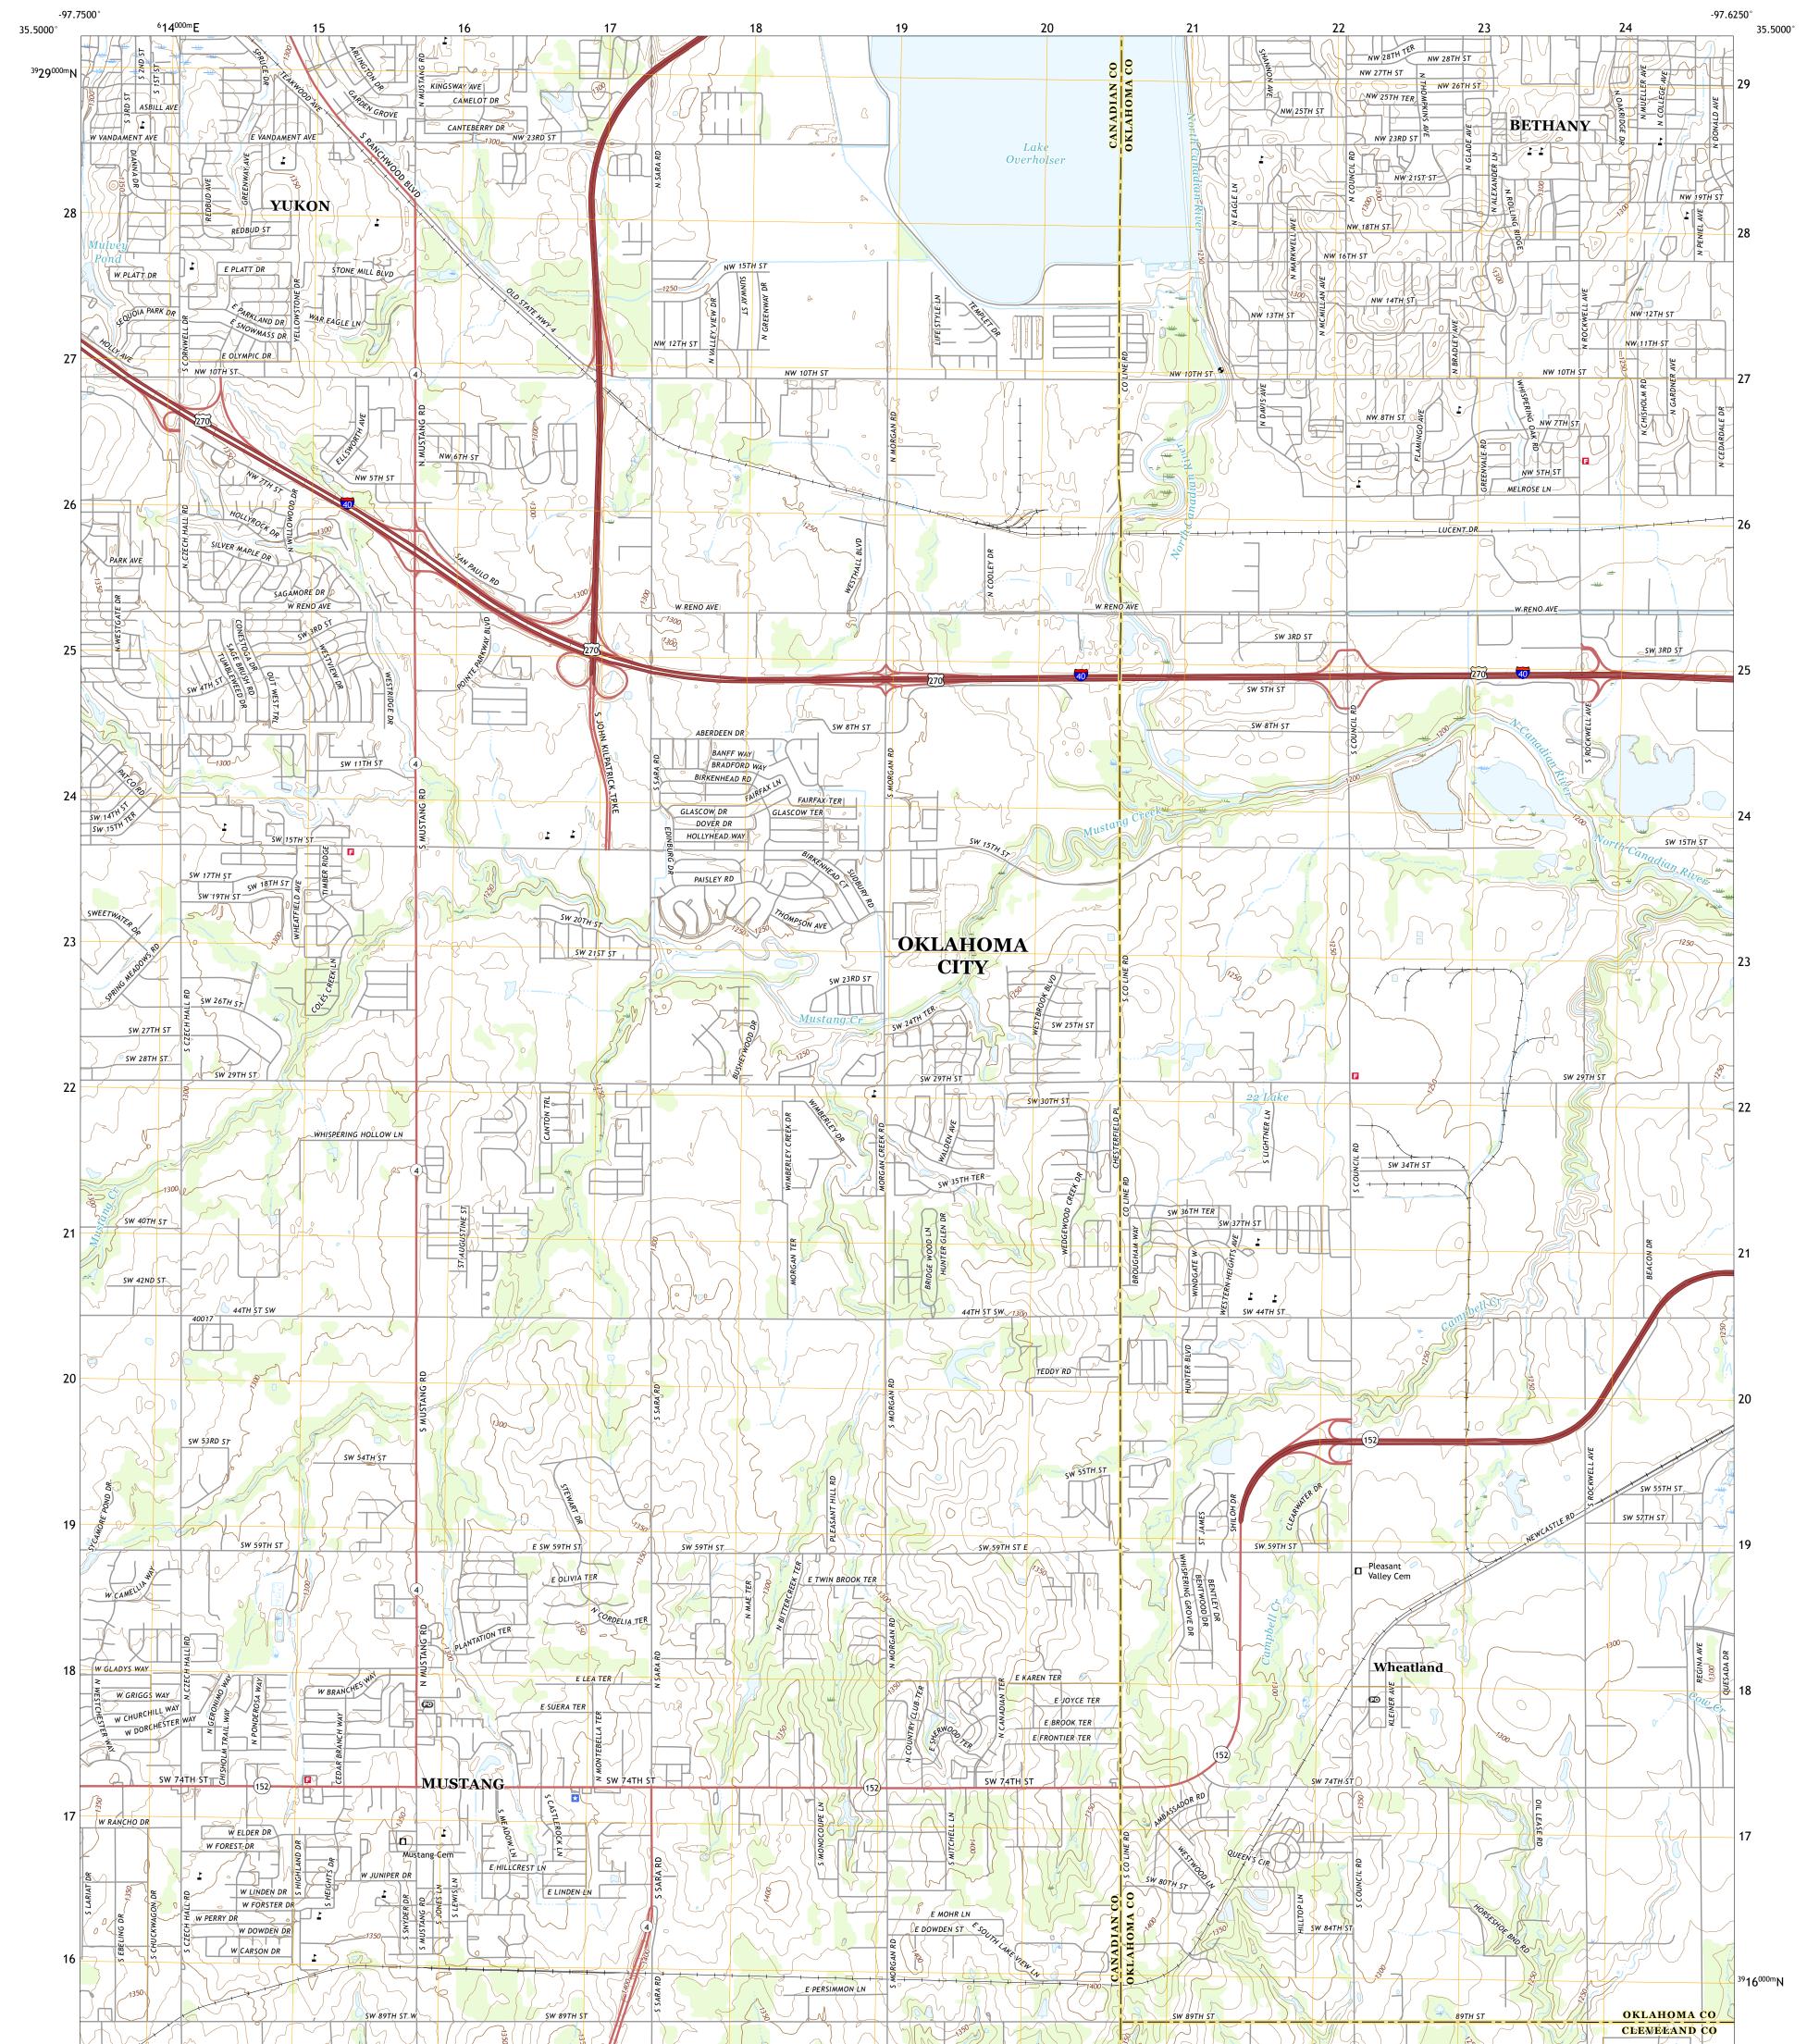

## U.S. DEPARTMENT OF THE INTERIOR U.S. GEOLOGICAL SURVEY

Produced by the United States Geological Survey North American Datum of 1983 (NAD83) World Geodetic System of 1984 (WGS84). Projection and 1 000-meter grid:Universal Transverse Mercator, Zone 145 This map is not a legal document. Boundaries may be generalized for this map scale. Private lands within government reservations may not be shown. Obtain permission before entering private lands.

.....NAIP, May 2017 - July 2017 U.S. Census Bureau, 2015 - 2018 .....GNIS, 1979 - 2018 Imagery... Roads..... Names.... Dataset, 2003 Hydrography..... ..National Hydrography Contours..... Boundaries..... .....National Elevation Dataset, 2016 .....Nultiple sources; see metadata file 2016 - 2017 Public Land Survey System..... ...BLM, 2018 ....FWS Wetlands Wetlands..... National Inventory 1981