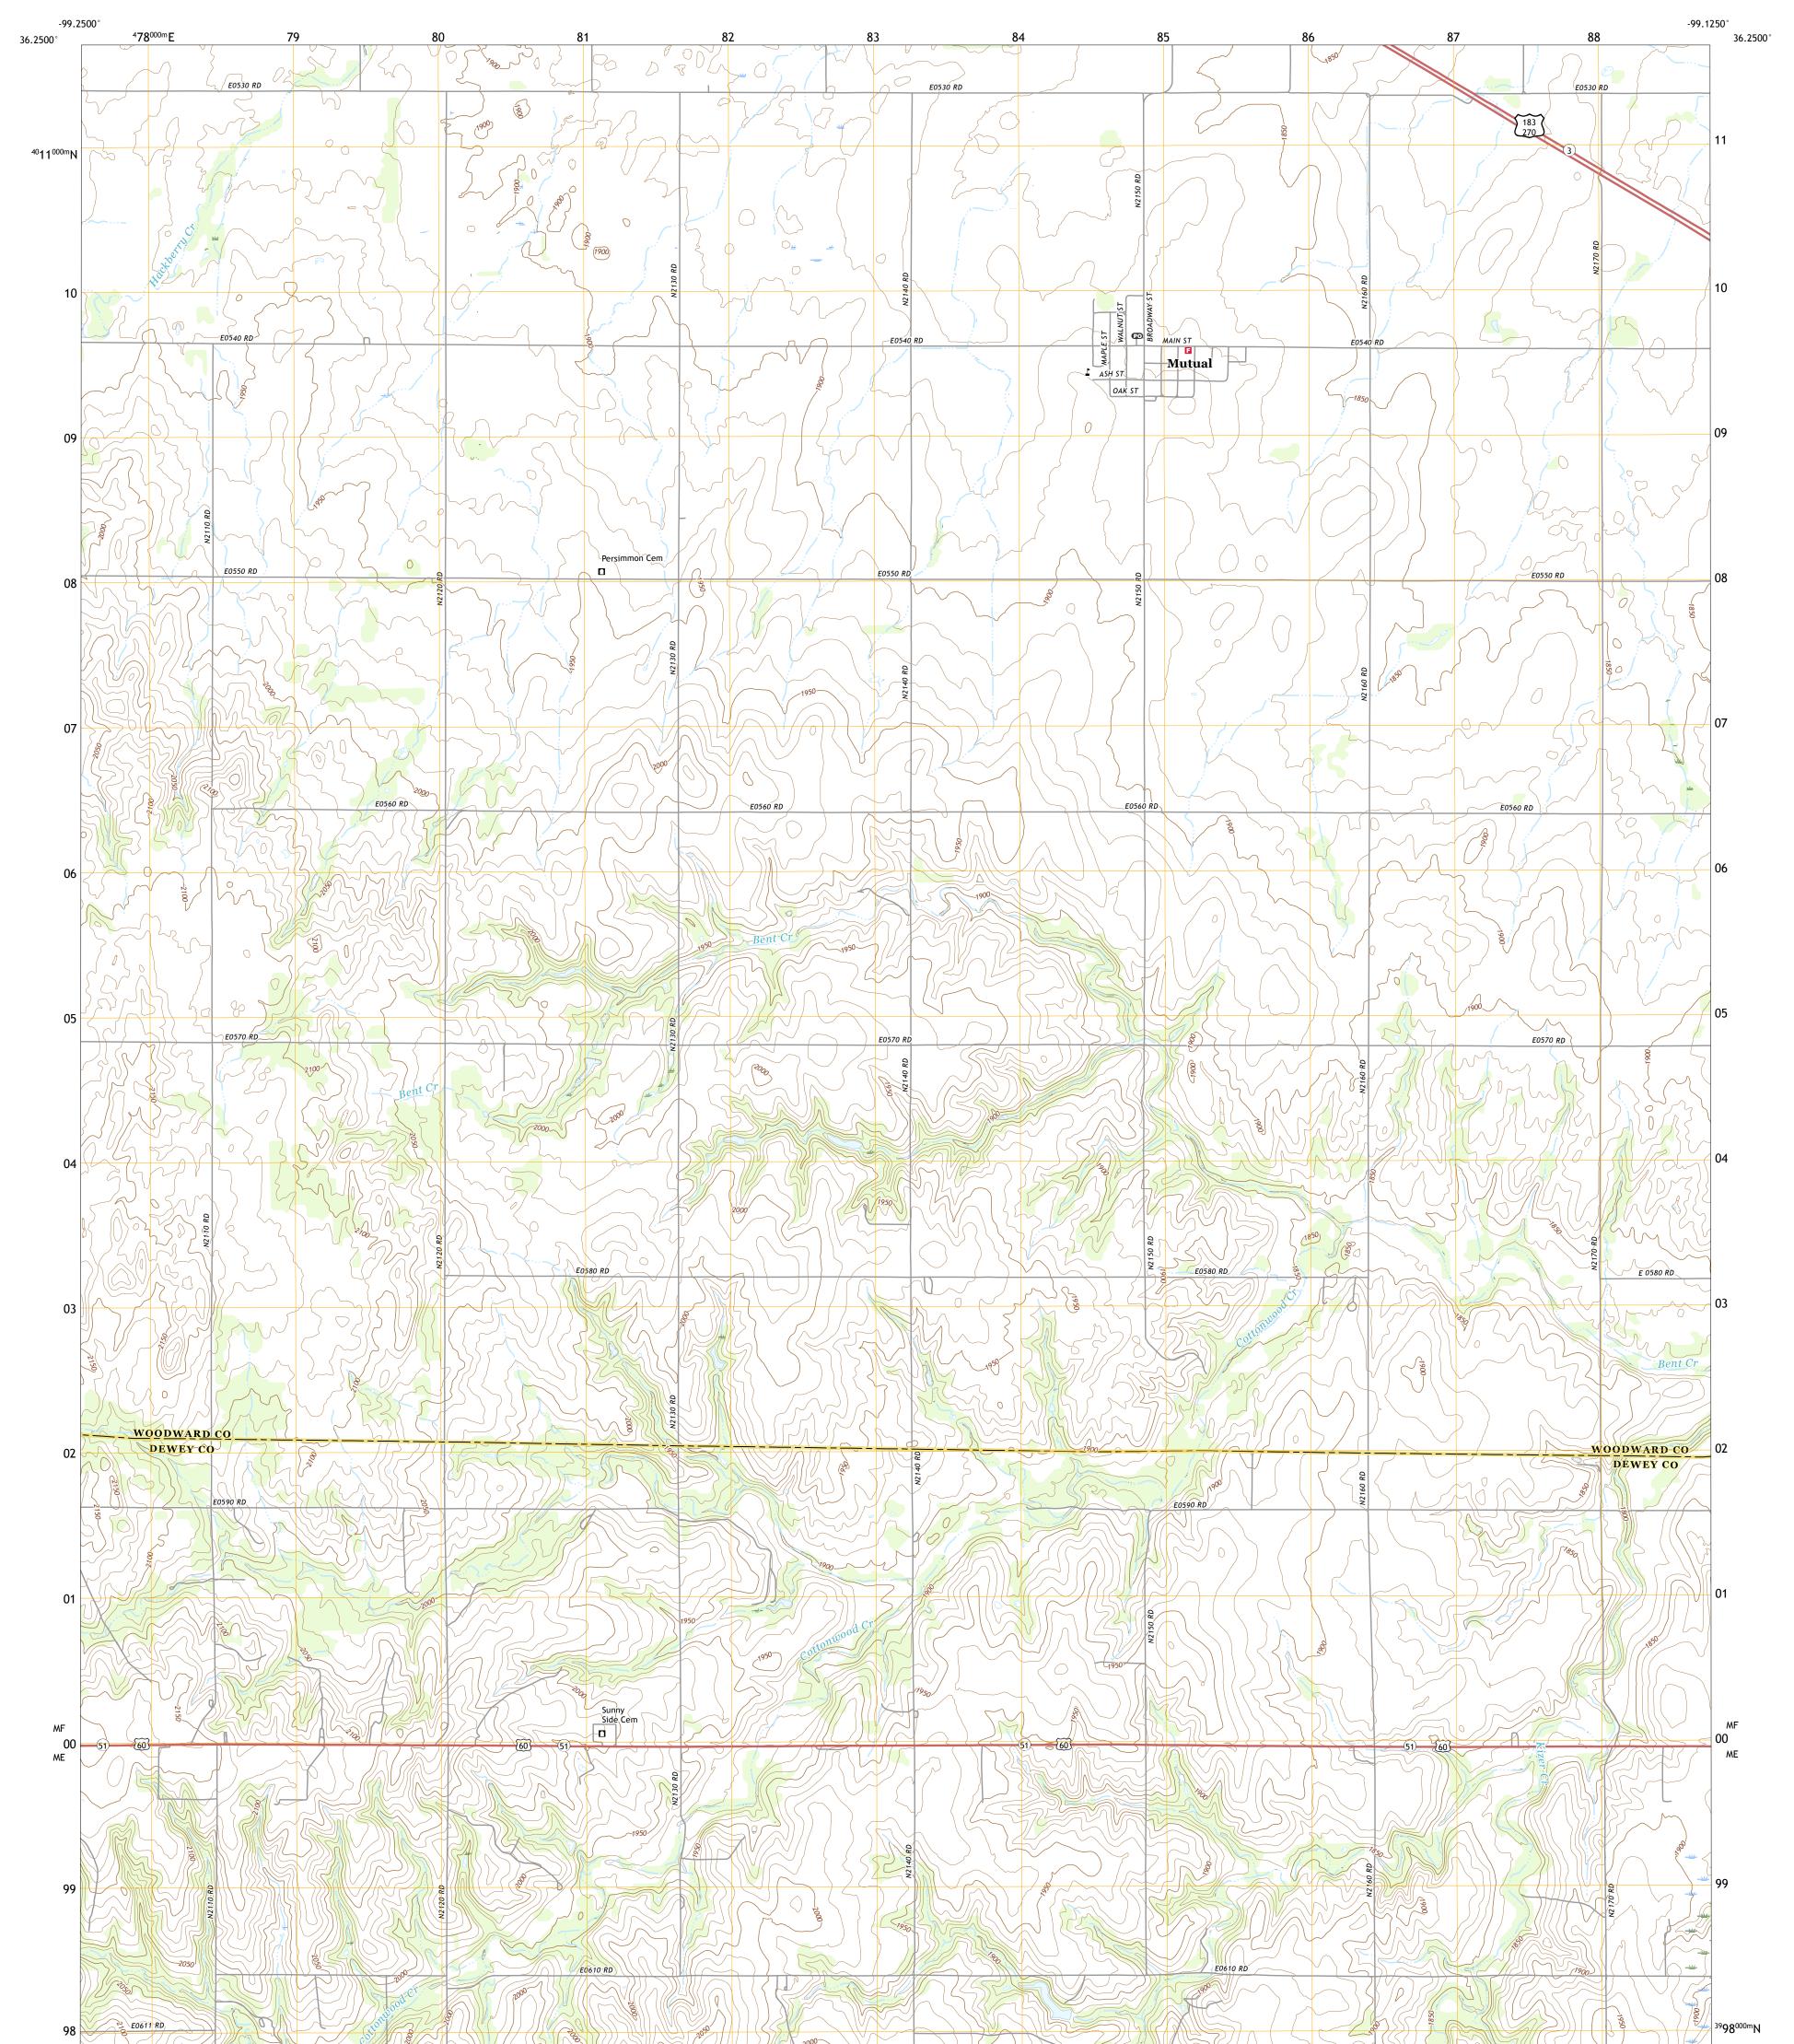

## U.S. DEPARTMENT OF THE INTERIOR U.S. GEOLOGICAL SURVEY

MUTUAL QUADRANGLE OKLAHOMA 7.5-MINUTE SERIES

Produced by the United States Geological Survey North American Datum of 1983 (NAD83) World Geodetic System of 1984 (WGS84). Projection and 1 000-meter grid:Universal Transverse Mercator, Zone 145 This map is not a legal document. Boundaries may be generalized for this map scale. Private lands within government reservations may not be shown. Obtain permission before entering private lands.

ImageryNAIP, May 2017 - July 2017RoadsU.S. Census Bureau, 2015 - 2018NamesGNIS, 1979 - 2018HydrographyNational Hydrography Dataset, 2003 - 2018ContoursNational Elevation Dataset, 2018BoundariesMultiple sources; see metadata file 2016 - 2017Public Land Survey SystemBLM, 2018WetlandsInventory 1983