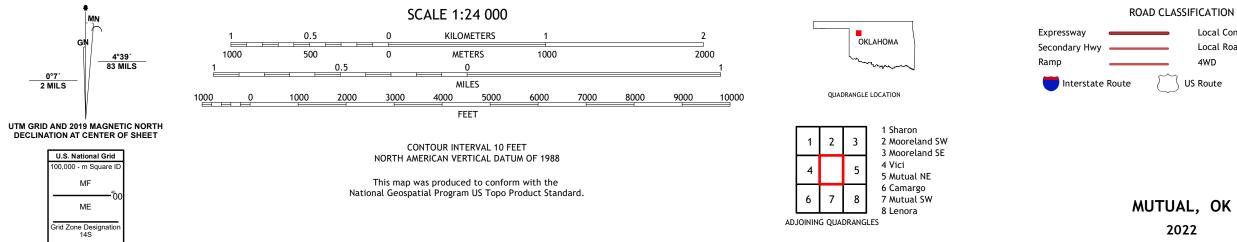

ROAD CLASSIFICATION Local Connector Local Road \_\_\_\_\_ 4WD \_\_\_\_\_ US Route State Route

2022