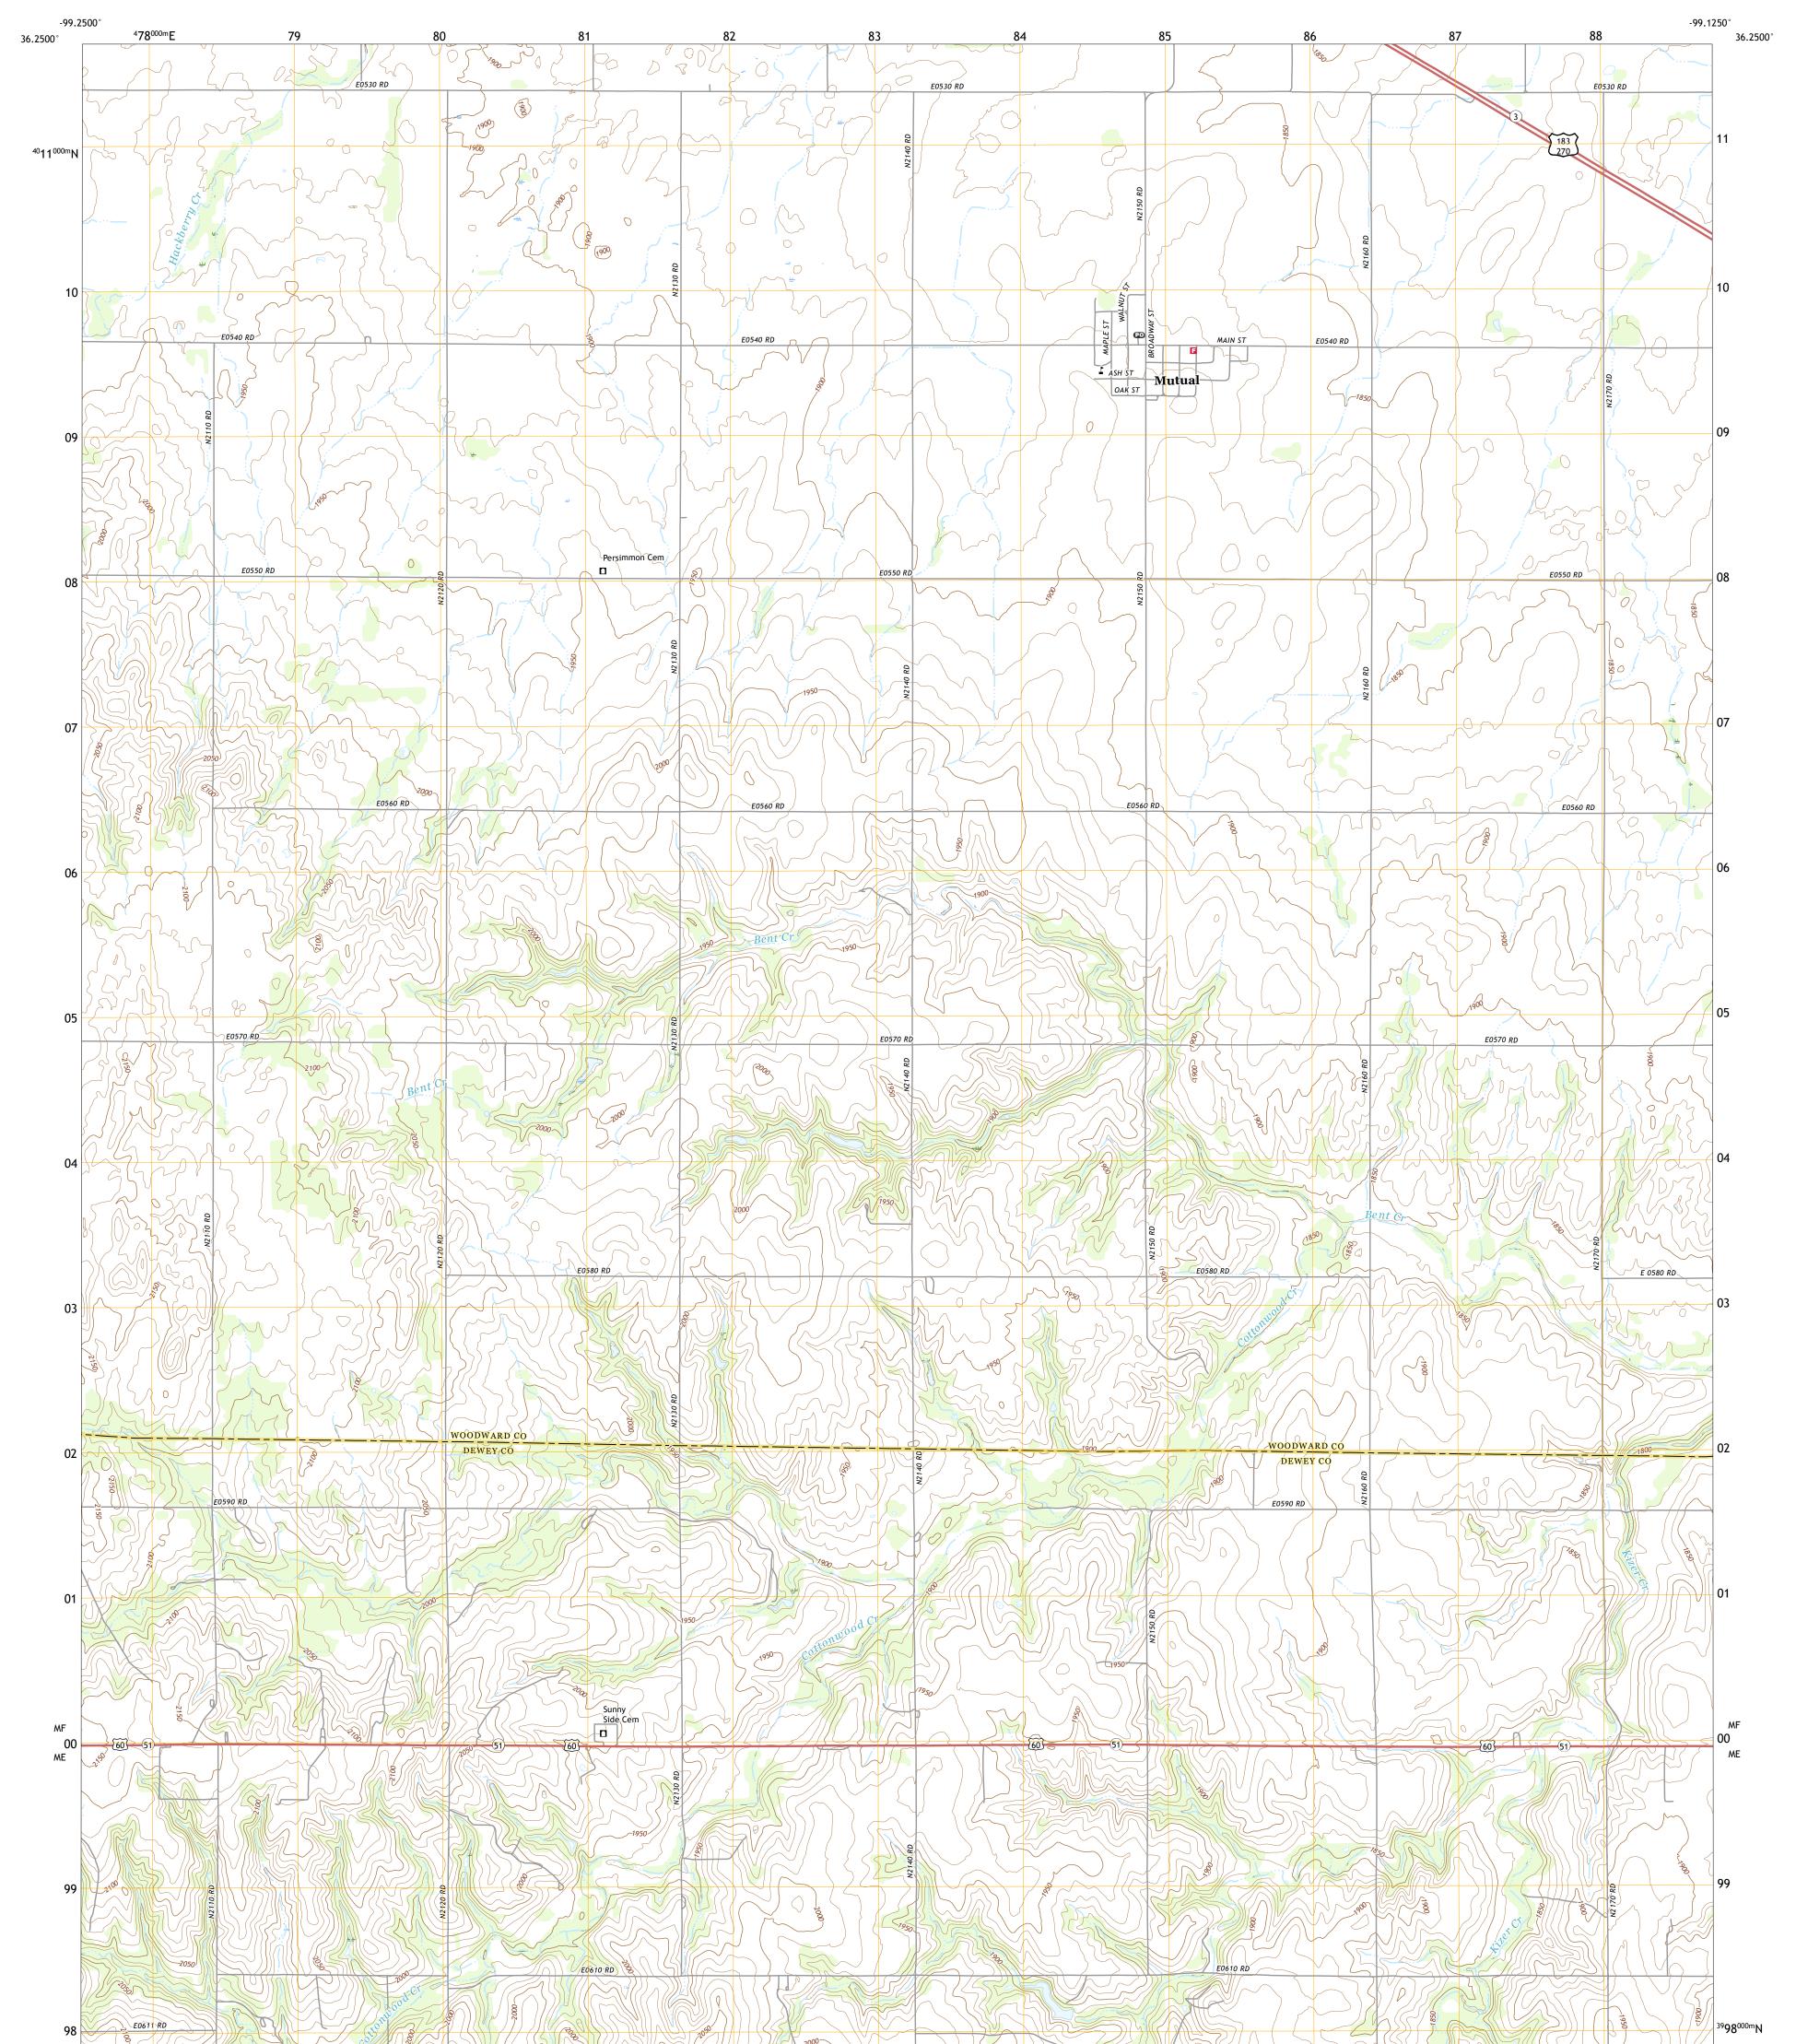

## U.S. DEPARTMENT OF THE INTERIOR U.S. GEOLOGICAL SURVEY

MUTUAL QUADRANGLE OKLAHOMA 7.5-MINUTE SERIES

Produced by the United States Geological Survey North American Datum of 1983 (NAD83) World Geodetic System of 1984 (WGS84). Projection and 1 000-meter grid:Universal Transverse Mercator, Zone 14S This map is not a legal document. Boundaries may be generalized for this map scale. Private lands within government reservations may not be shown. Obtain permission before entering private lands.