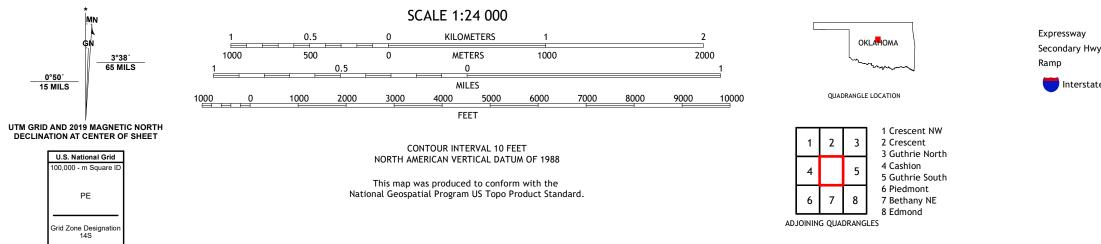

## U.S. DEPARTMENT OF THE INTERIOR U.S. GEOLOGICAL SURVEY

NAVINA QUADRANGLE OKLAHOMA - LOGAN COUNTY 7.5-MINUTE SERIES

Produced by the United States Geological Survey North American Datum of 1983 (NAD83) World Geodetic System of 1984 (WGS84). Projection and 1 000-meter grid:Universal Transverse Mercator, Zone 14S This map is not a legal document. Boundaries may be generalized for this map scale. Private lands within government reservations may not be shown. Obtain permission before entering private lands.