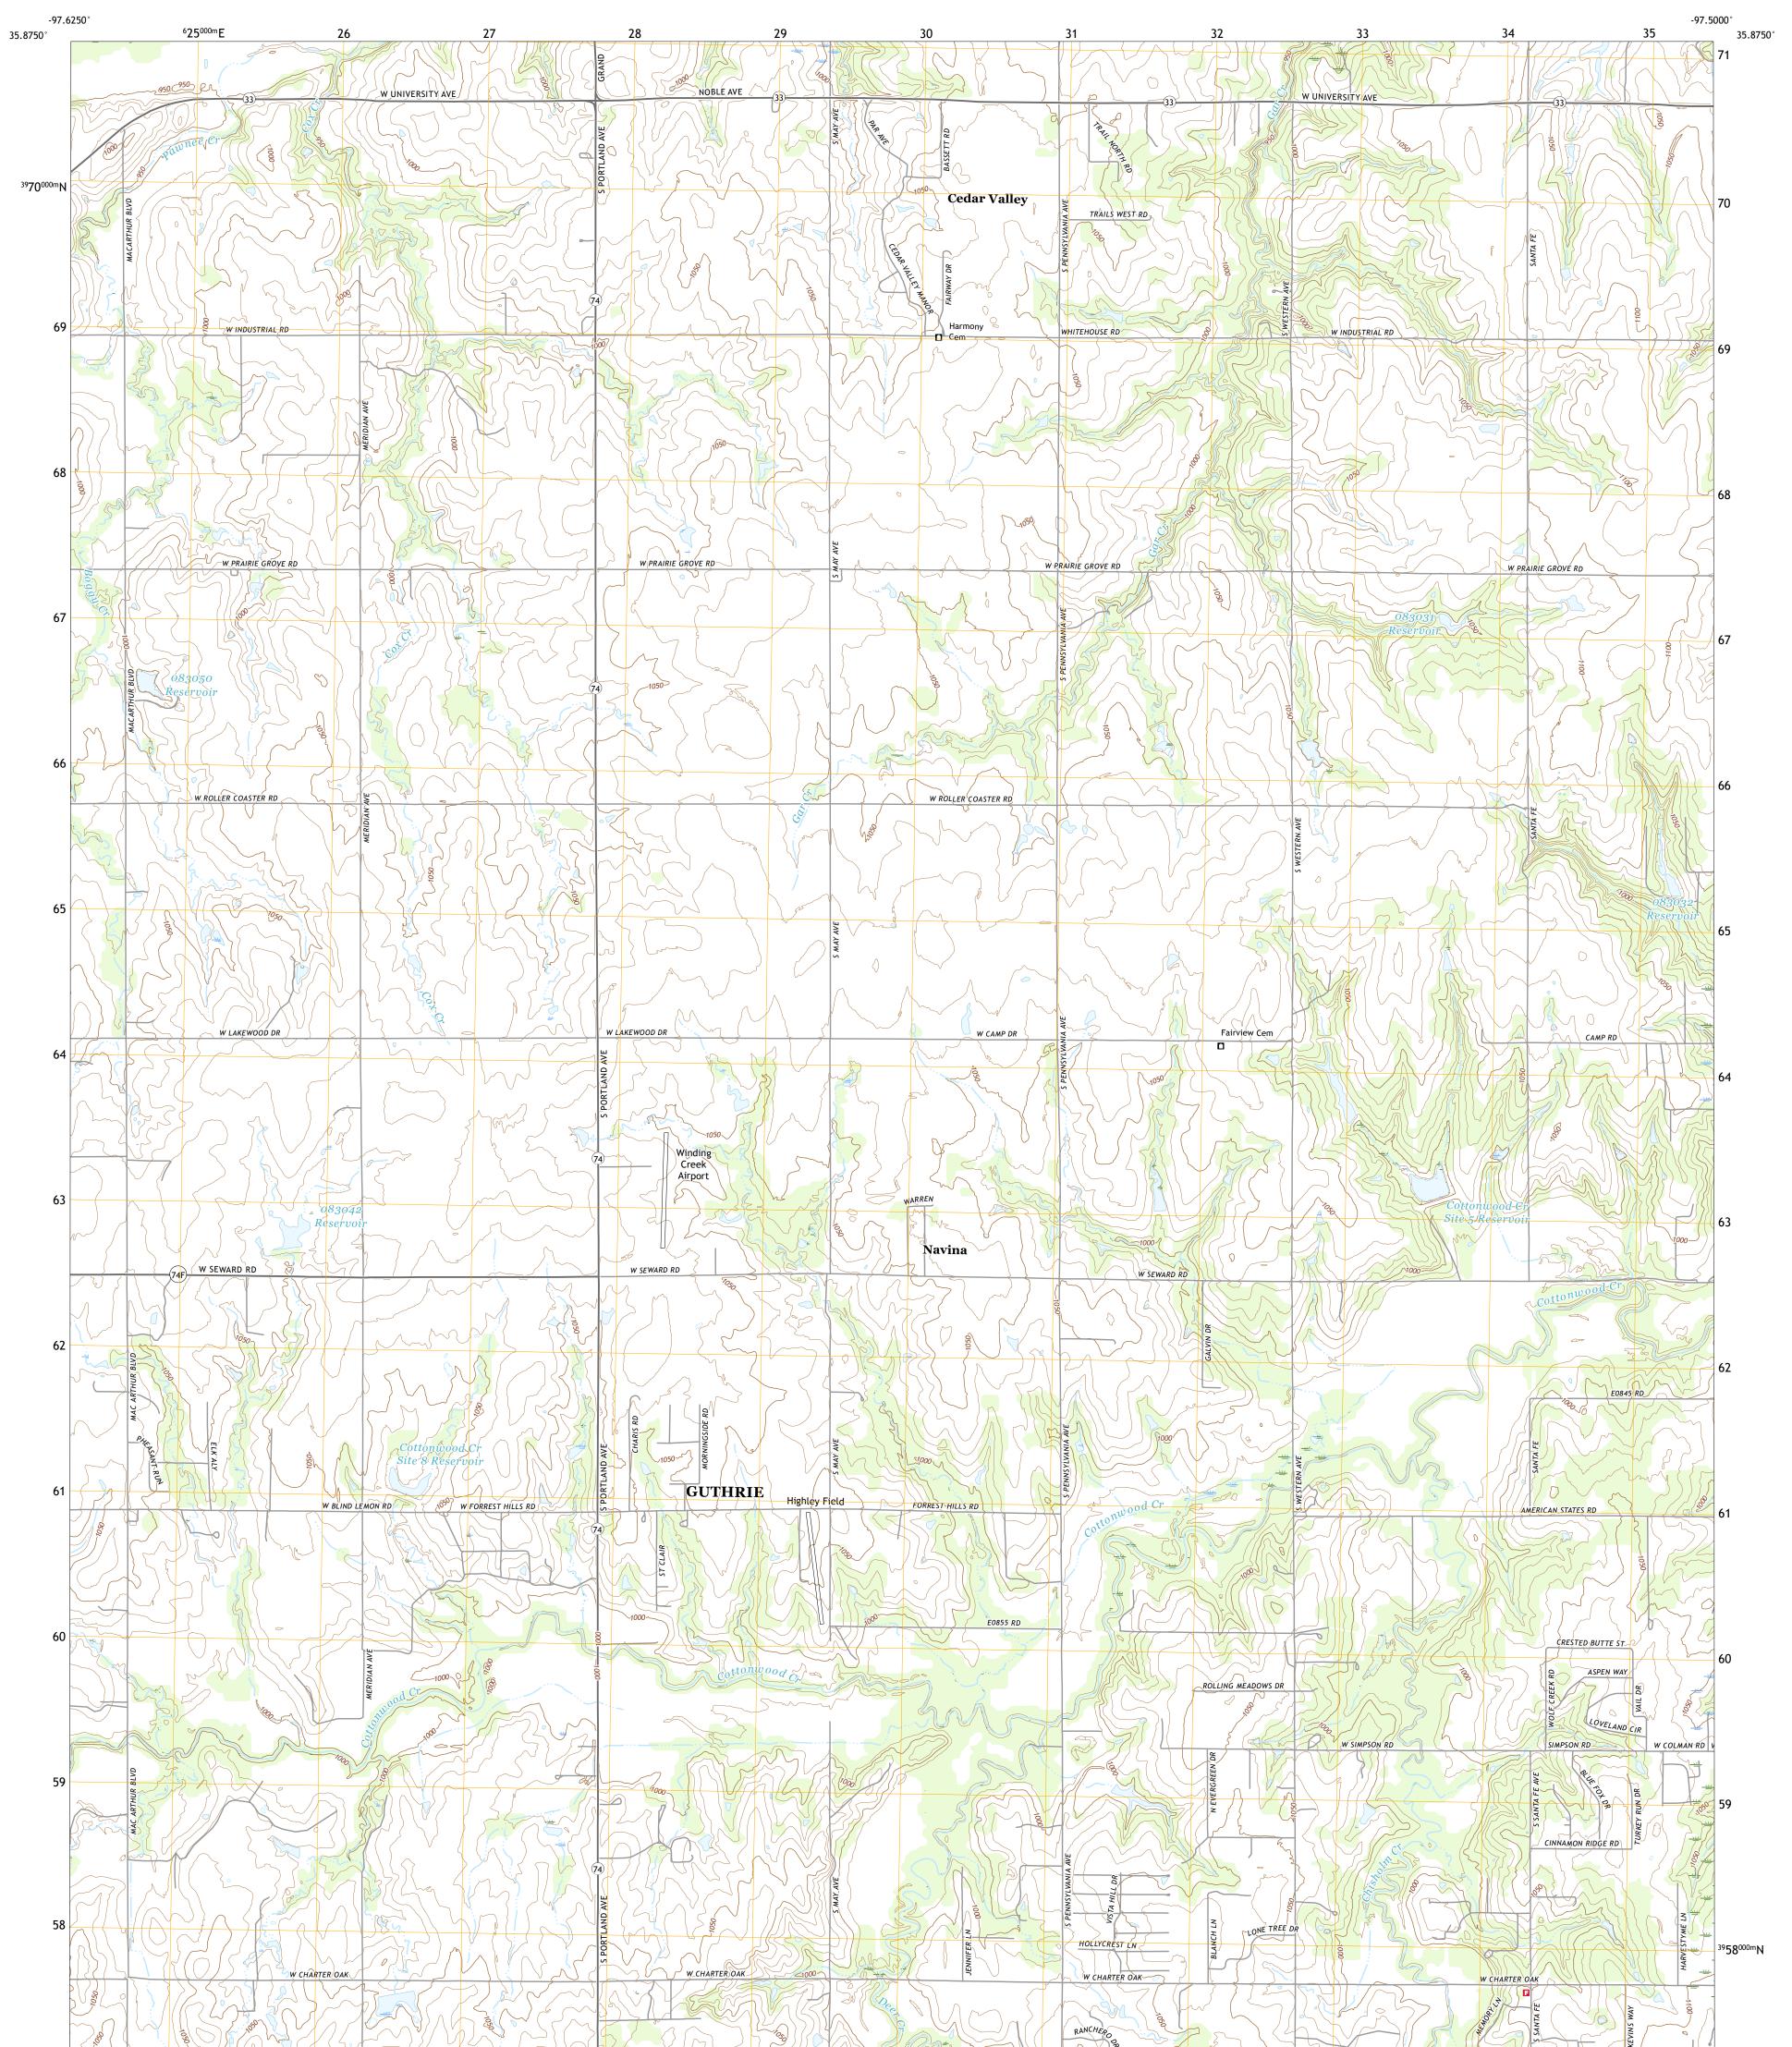

## U.S. DEPARTMENT OF THE INTERIOR U.S. GEOLOGICAL SURVEY

NAVINA QUADRANGLE OKLAHOMA - LOGAN COUNTY 7.5-MINUTE SERIES

Produced by the United States Geological Survey North American Datum of 1983 (NAD83) World Geodetic System of 1984 (WGS84). Projection and 1 000-meter grid:Universal Transverse Mercator, Zone 14S This map is not a legal document. Boundaries may be generalized for this map scale. Private lands within government reservations may not be shown. Obtain permission before entering private lands.