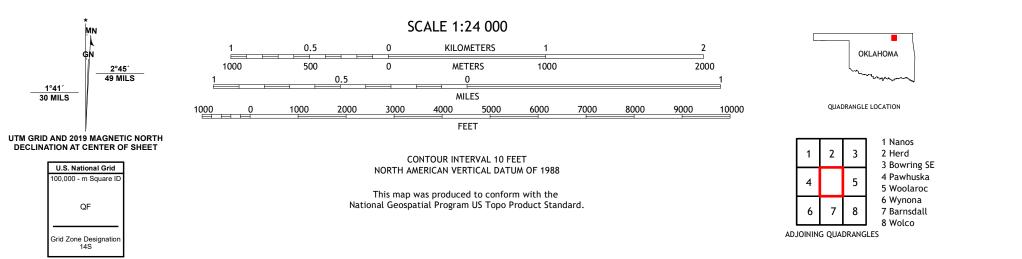

NELAGONEY QUADRANGLE OKLAHOMA - OSAGE COUNTY 7.5-MINUTE SERIES

**Produced by the United States Geological Survey** North American Datum of 1983 (NAD83) World Geodetic System of 1984 (WGS84). Projection and 1 000-meter grid:Universal Transverse Mercator, Zone 14S This map is not a legal document. Boundaries may be generalized for this map scale. Private lands within government reservations may not be shown. Obtain permission before entering private lands.

 Expressway
 Local Connector

 Secondary Hwy
 Local Road

 Ramp
 4WD

 Interstate Route
 US Route
 State Route

NELAGONEY, OK

2022