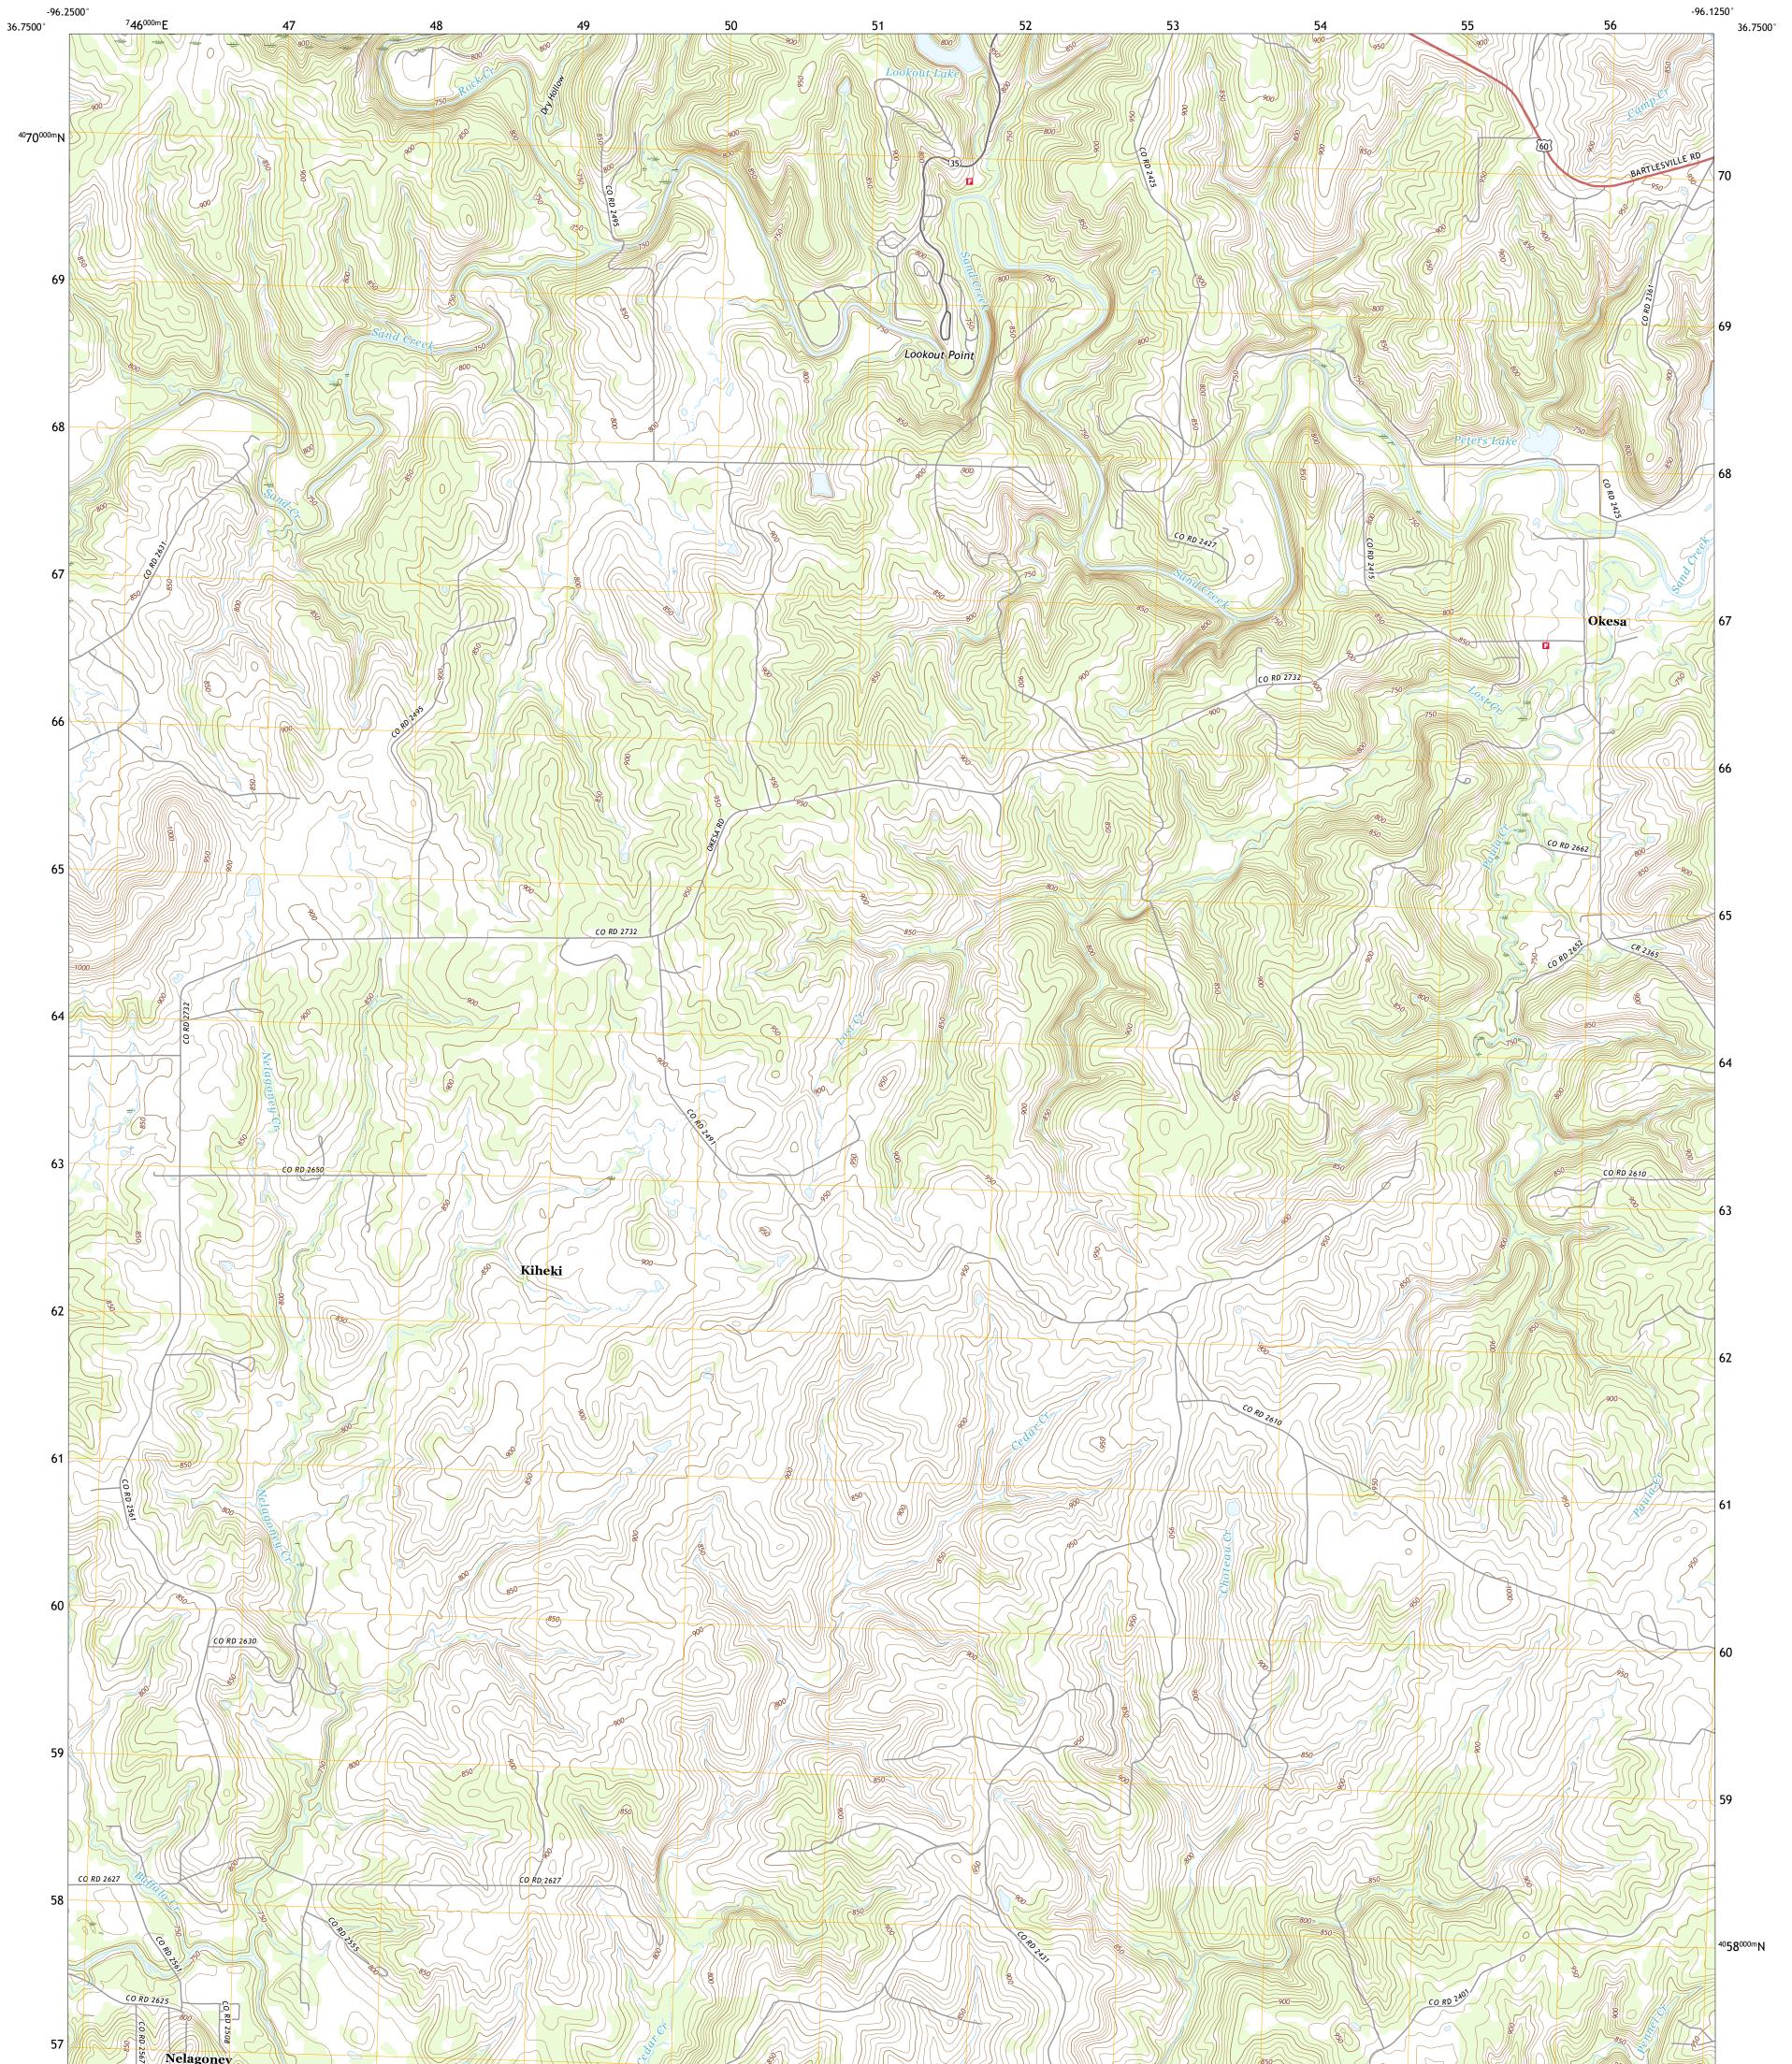

NELAGONEY QUADRANGLE OKLAHOMA - OSAGE COUNTY 7.5-MINUTE SERIES

**Produced by the United States Geological Survey** North American Datum of 1983 (NAD83) World Geodetic System of 1984 (WGS84). Projection and 1 000-meter grid:Universal Transverse Mercator, Zone 14S This map is not a legal document. Boundaries may be generalized for this map scale. Private lands within government reservations may not be shown. Obtain permission before entering private lands.