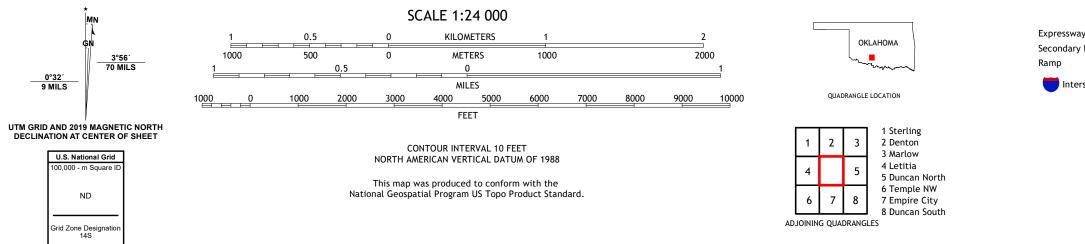

## U.S. DEPARTMENT OF THE INTERIOR U.S. GEOLOGICAL SURVEY

Produced by the United States Geological Survey North American Datum of 1983 (NAD83) World Geodetic System of 1984 (WGS84). Projection and 1 000-meter grid:Universal Transverse Mercator, Zone 145 This map is not a legal document. Boundaries may be generalized for this map scale. Private lands within government reservations may not be shown. Obtain permission before entering private lands.

Imagery......NAIP, May 2017 - July 2017 Roads......GNIS, 1979 - 2021 Hydrography......GNIS, 1979 - 2021 Hydrography......National Hydrography Dataset, 2005 - 2018 Contours.....National Elevation Dataset, 2018 Boundaries.....Multiple sources; see metadata file 2019 - 2021 Public Land Survey System......BLM, 2021 Wetlands......BLM, 2021