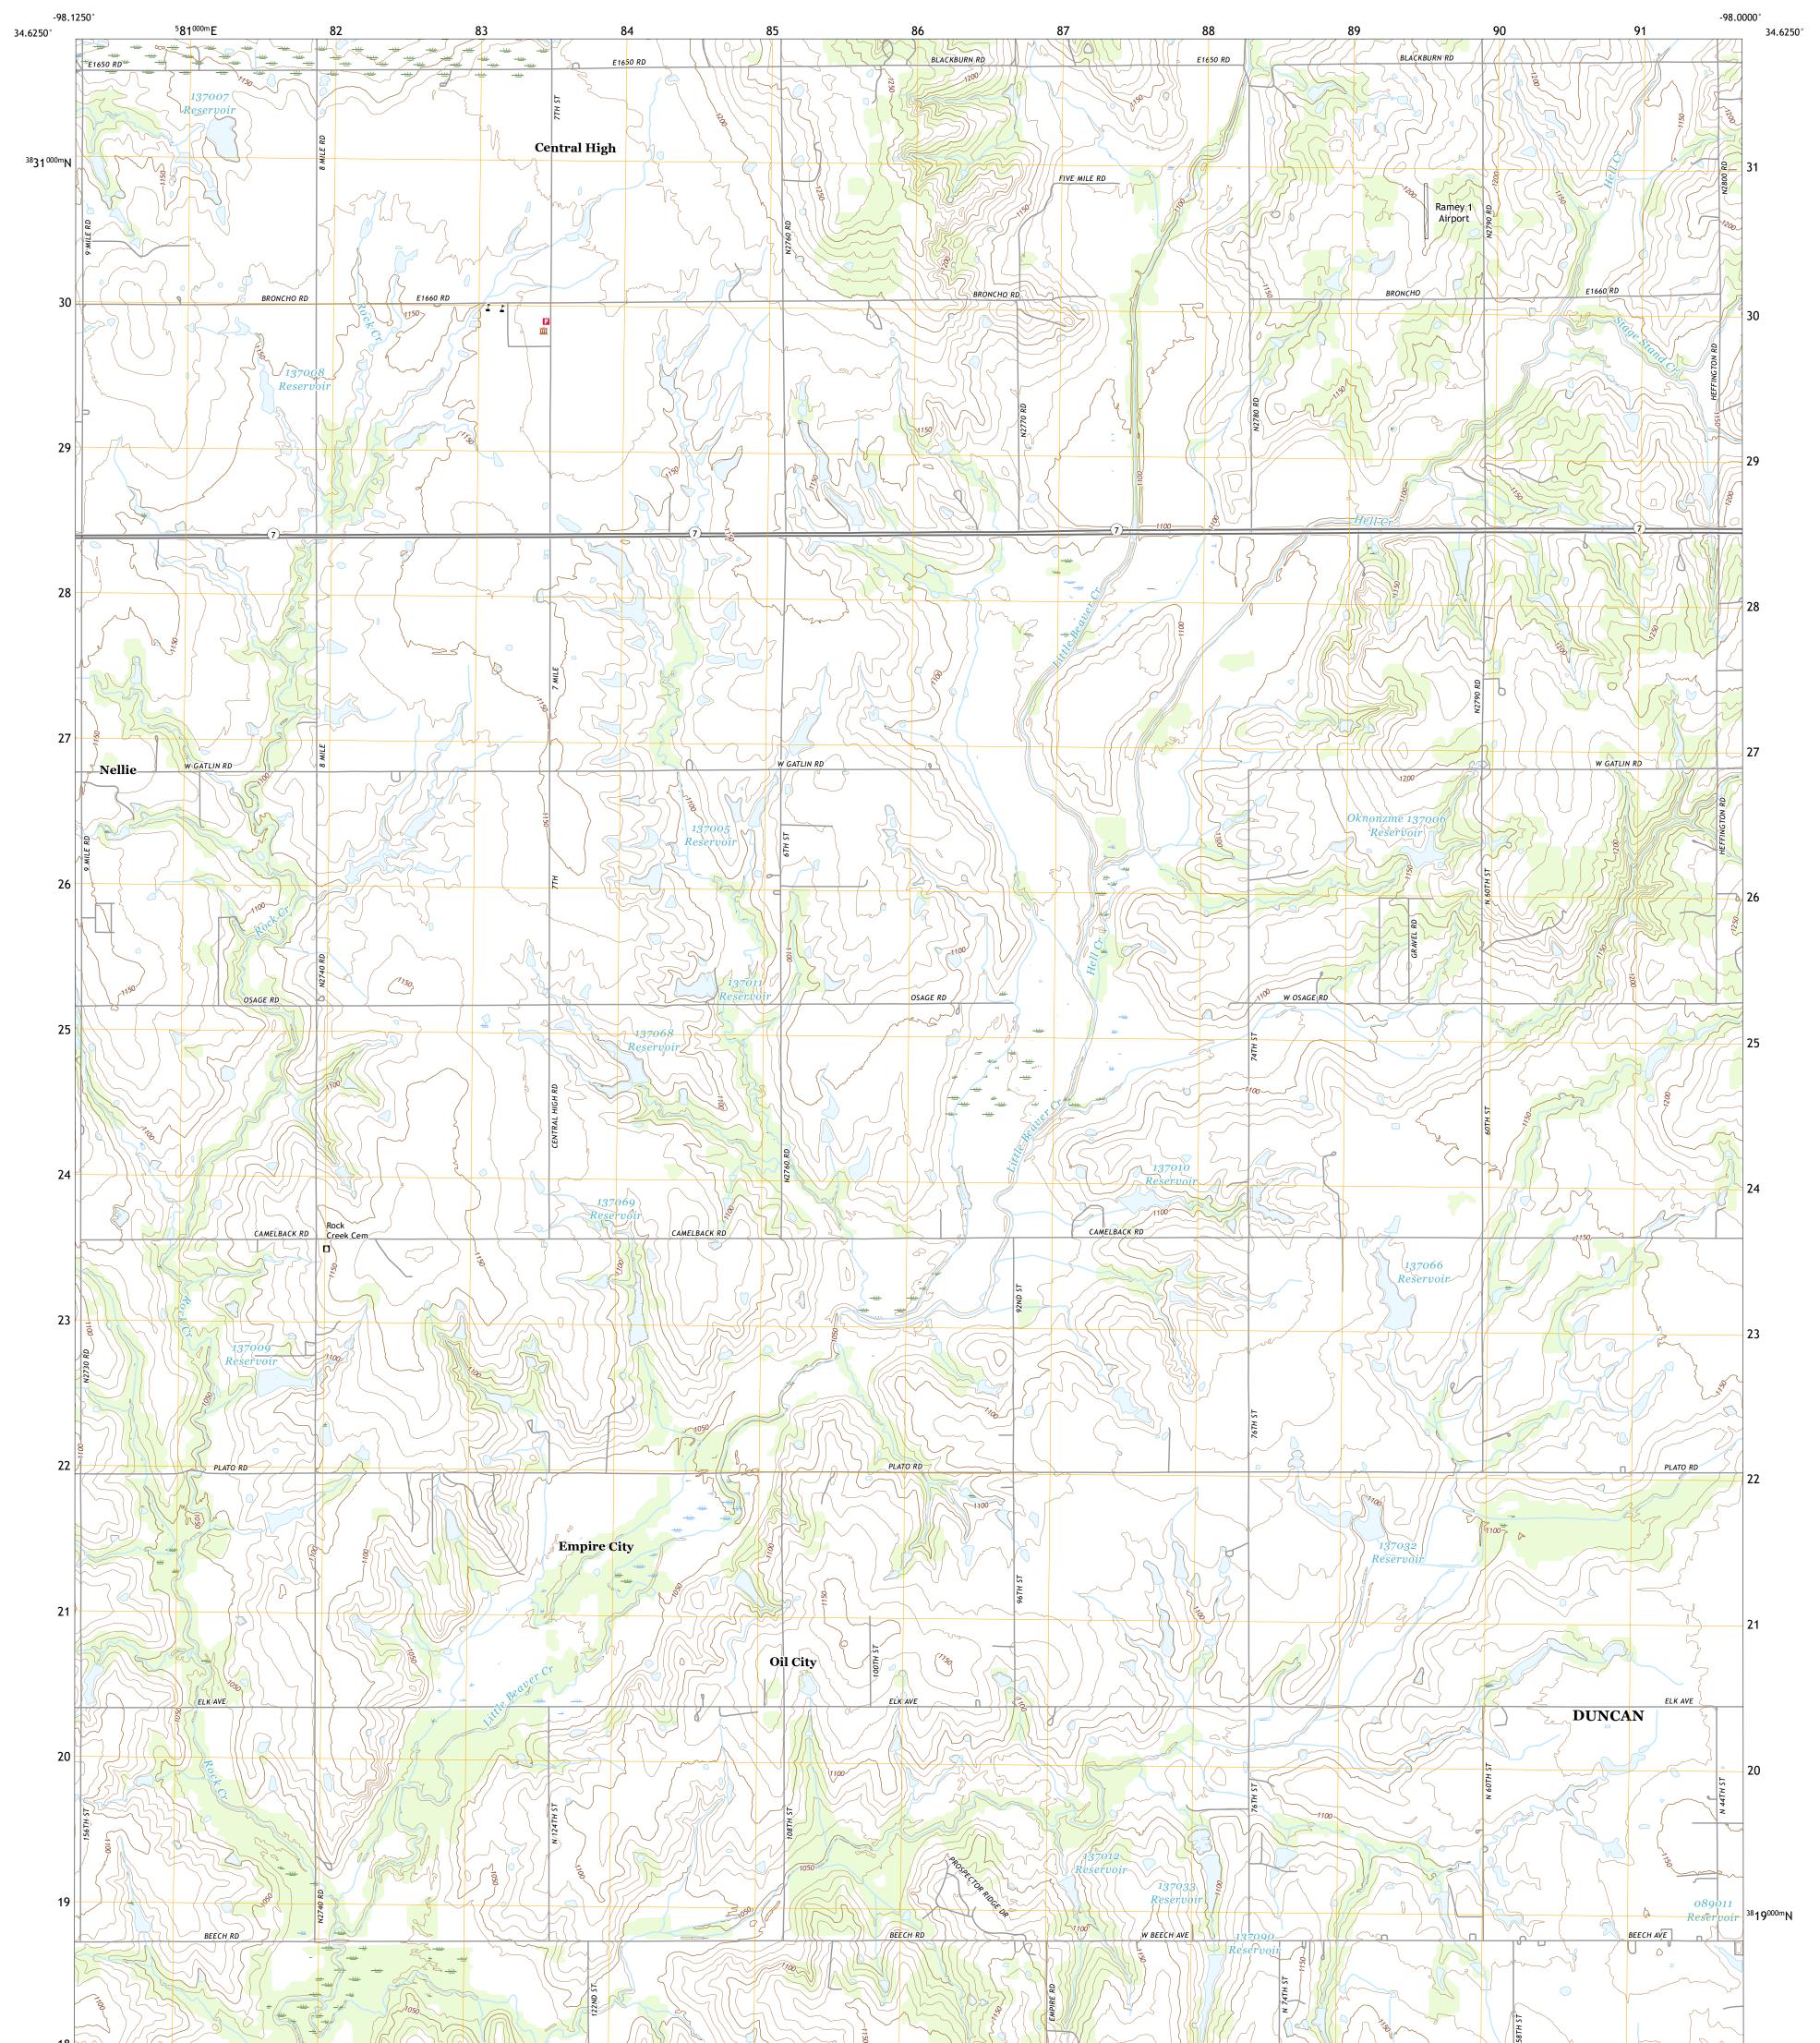

## U.S. DEPARTMENT OF THE INTERIOR U.S. GEOLOGICAL SURVEY

Produced by the United States Geological Survey North American Datum of 1983 (NAD83) World Geodetic System of 1984 (WGS84). Projection and 1 000-meter grid:Universal Transverse Mercator, Zone 145 This map is not a legal document. Boundaries may be generalized for this map scale. Private lands within government reservations may not be shown. Obtain permission before entering private lands.

Imagery......NAIP, May 2017 - July 2017 Roads......GNIS, 1979 - 2021 Hydrography......GNIS, 1979 - 2021 Hydrography......National Hydrography Dataset, 2005 - 2018 Contours.....National Elevation Dataset, 2018 Boundaries.....Multiple sources; see metadata file 2019 - 2021 Public Land Survey System......BLM, 2021 Wetlands......BLM, 2021

NELLIE, OK 2022