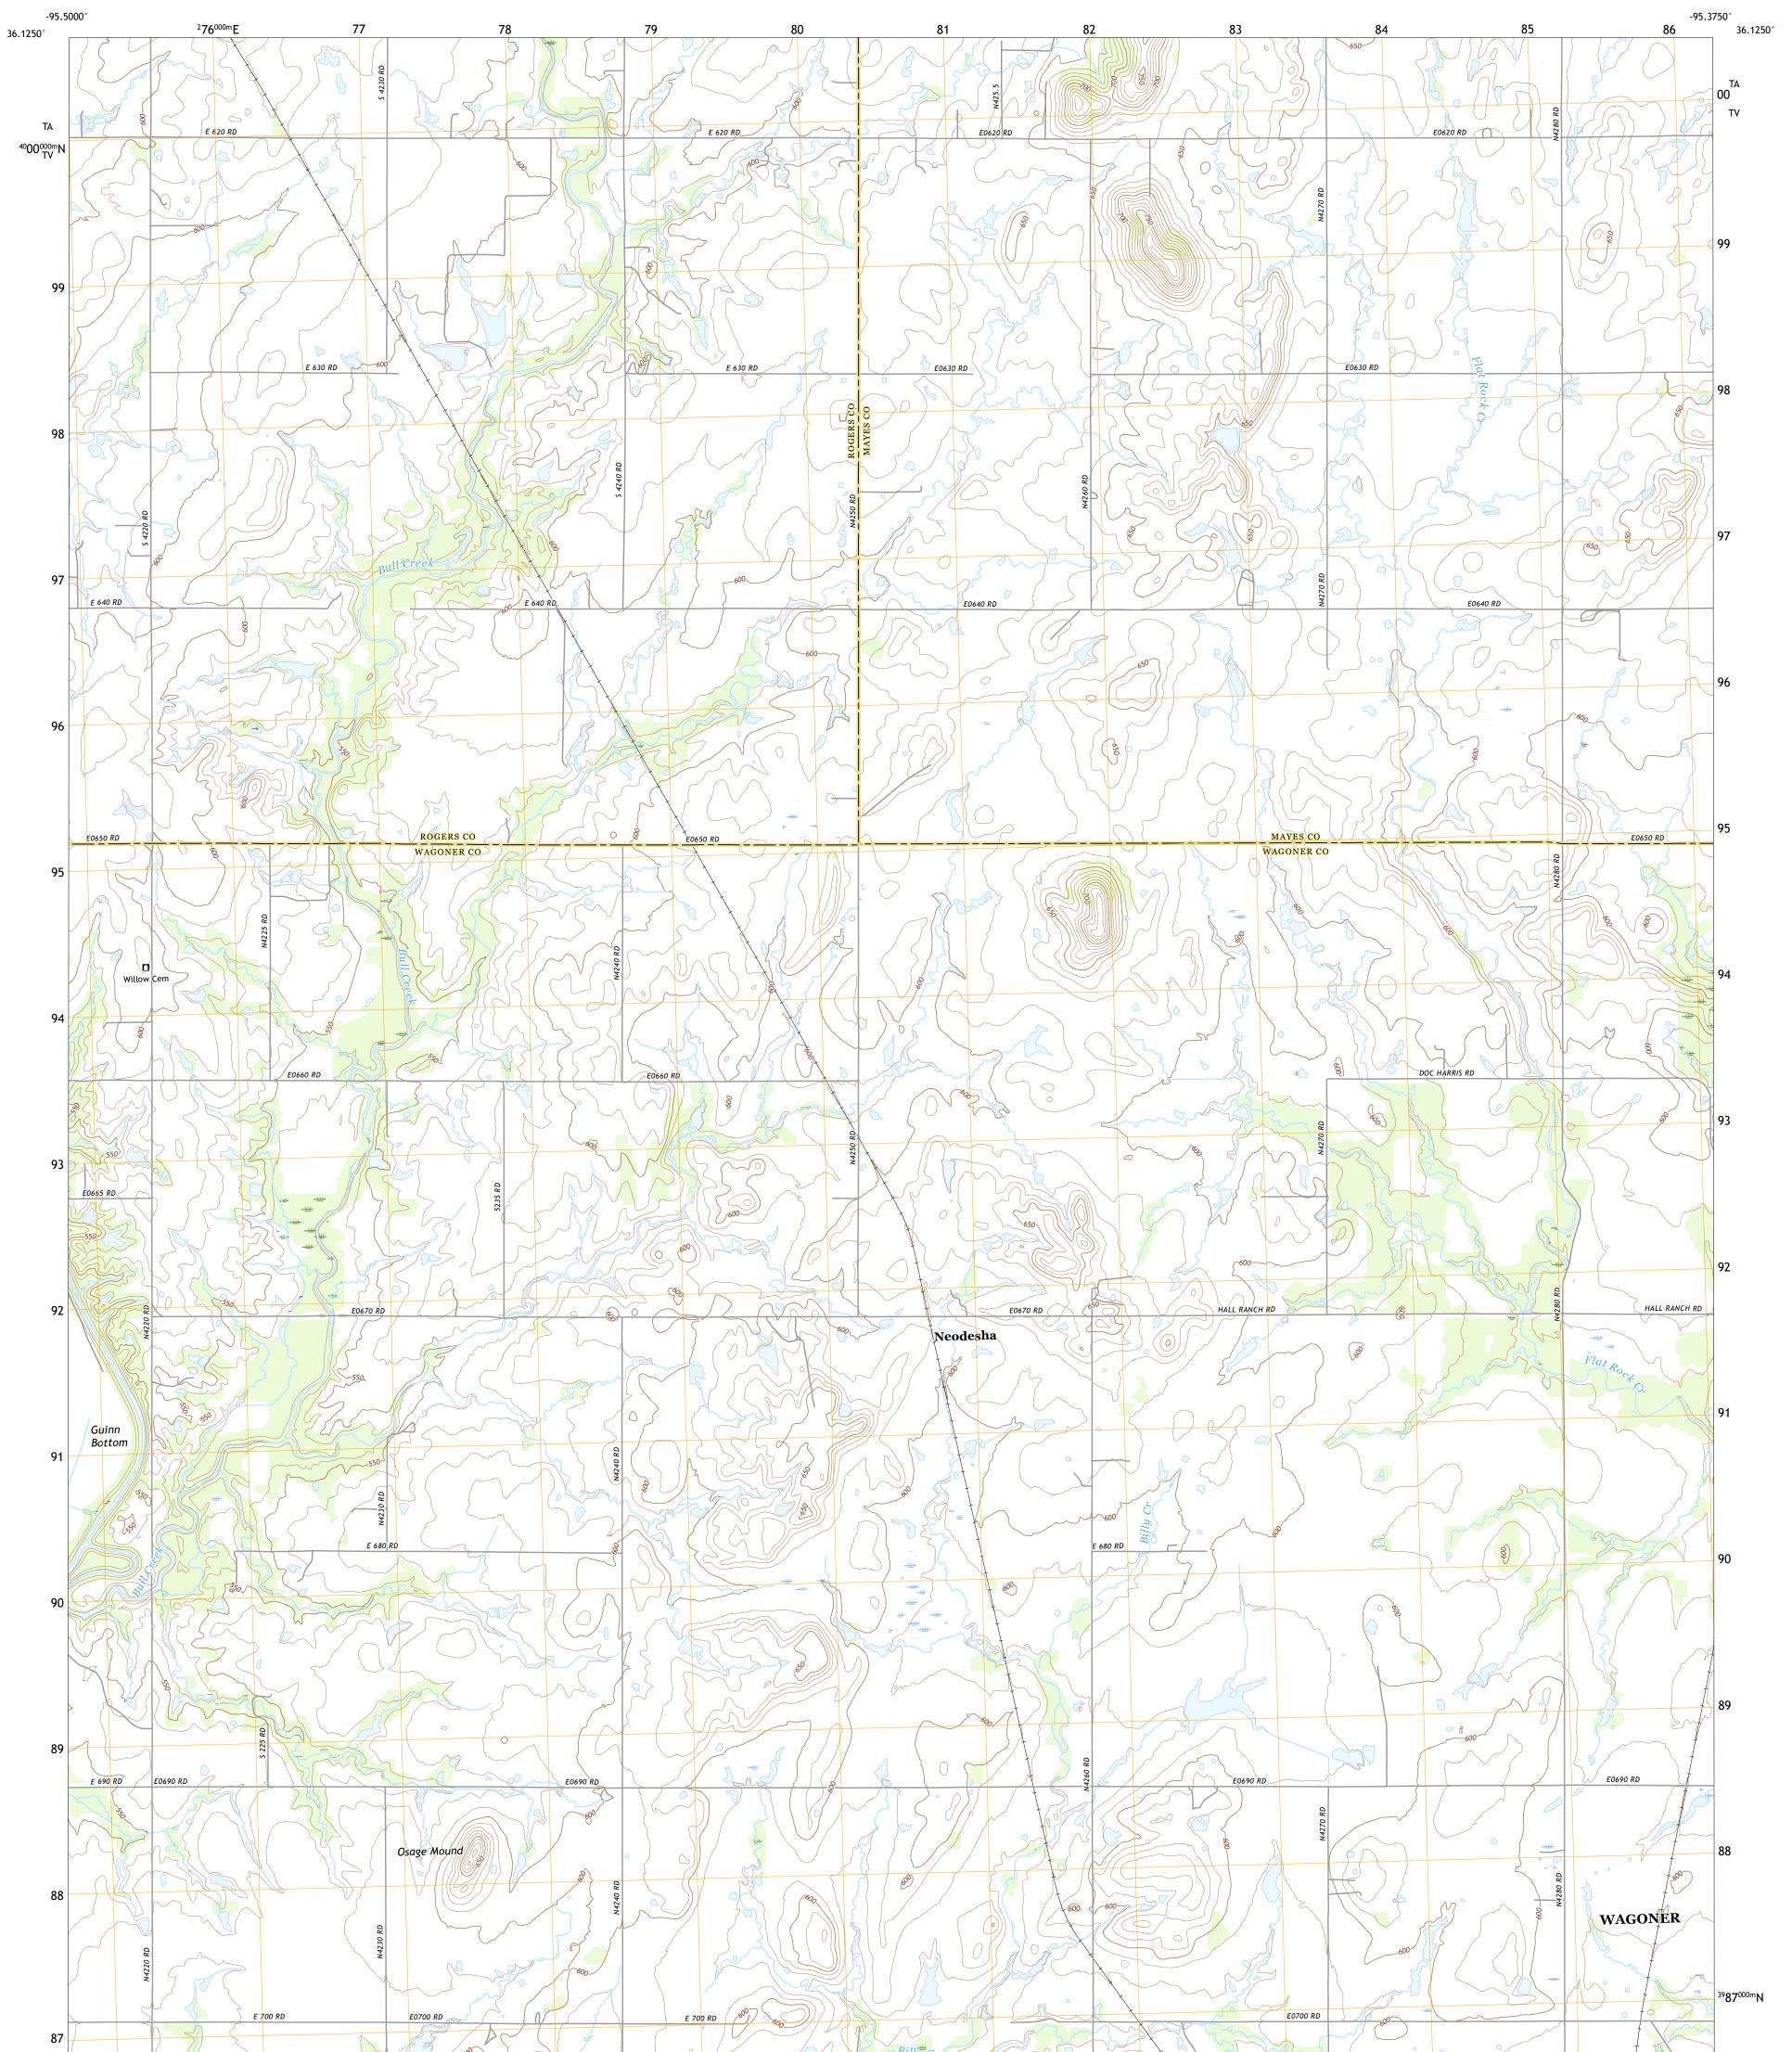

## U.S. DEPARTMENT OF THE INTERIOR U.S. GEOLOGICAL SURVEY

NEODESHA QUADRANGLE OKLAHOMA 7.5-MINUTE SERIES

Produced by the United States Geological Survey North American Datum of 1983 (NAD83) World Geodetic System of 1984 (WGS84). Projection and 1 000-meter grid:Universal Transverse Mercator, Zone 15S This map is not a legal document. Boundaries may be generalized for this map scale. Private lands within government reservations may not be shown. Obtain permission before entering private lands.