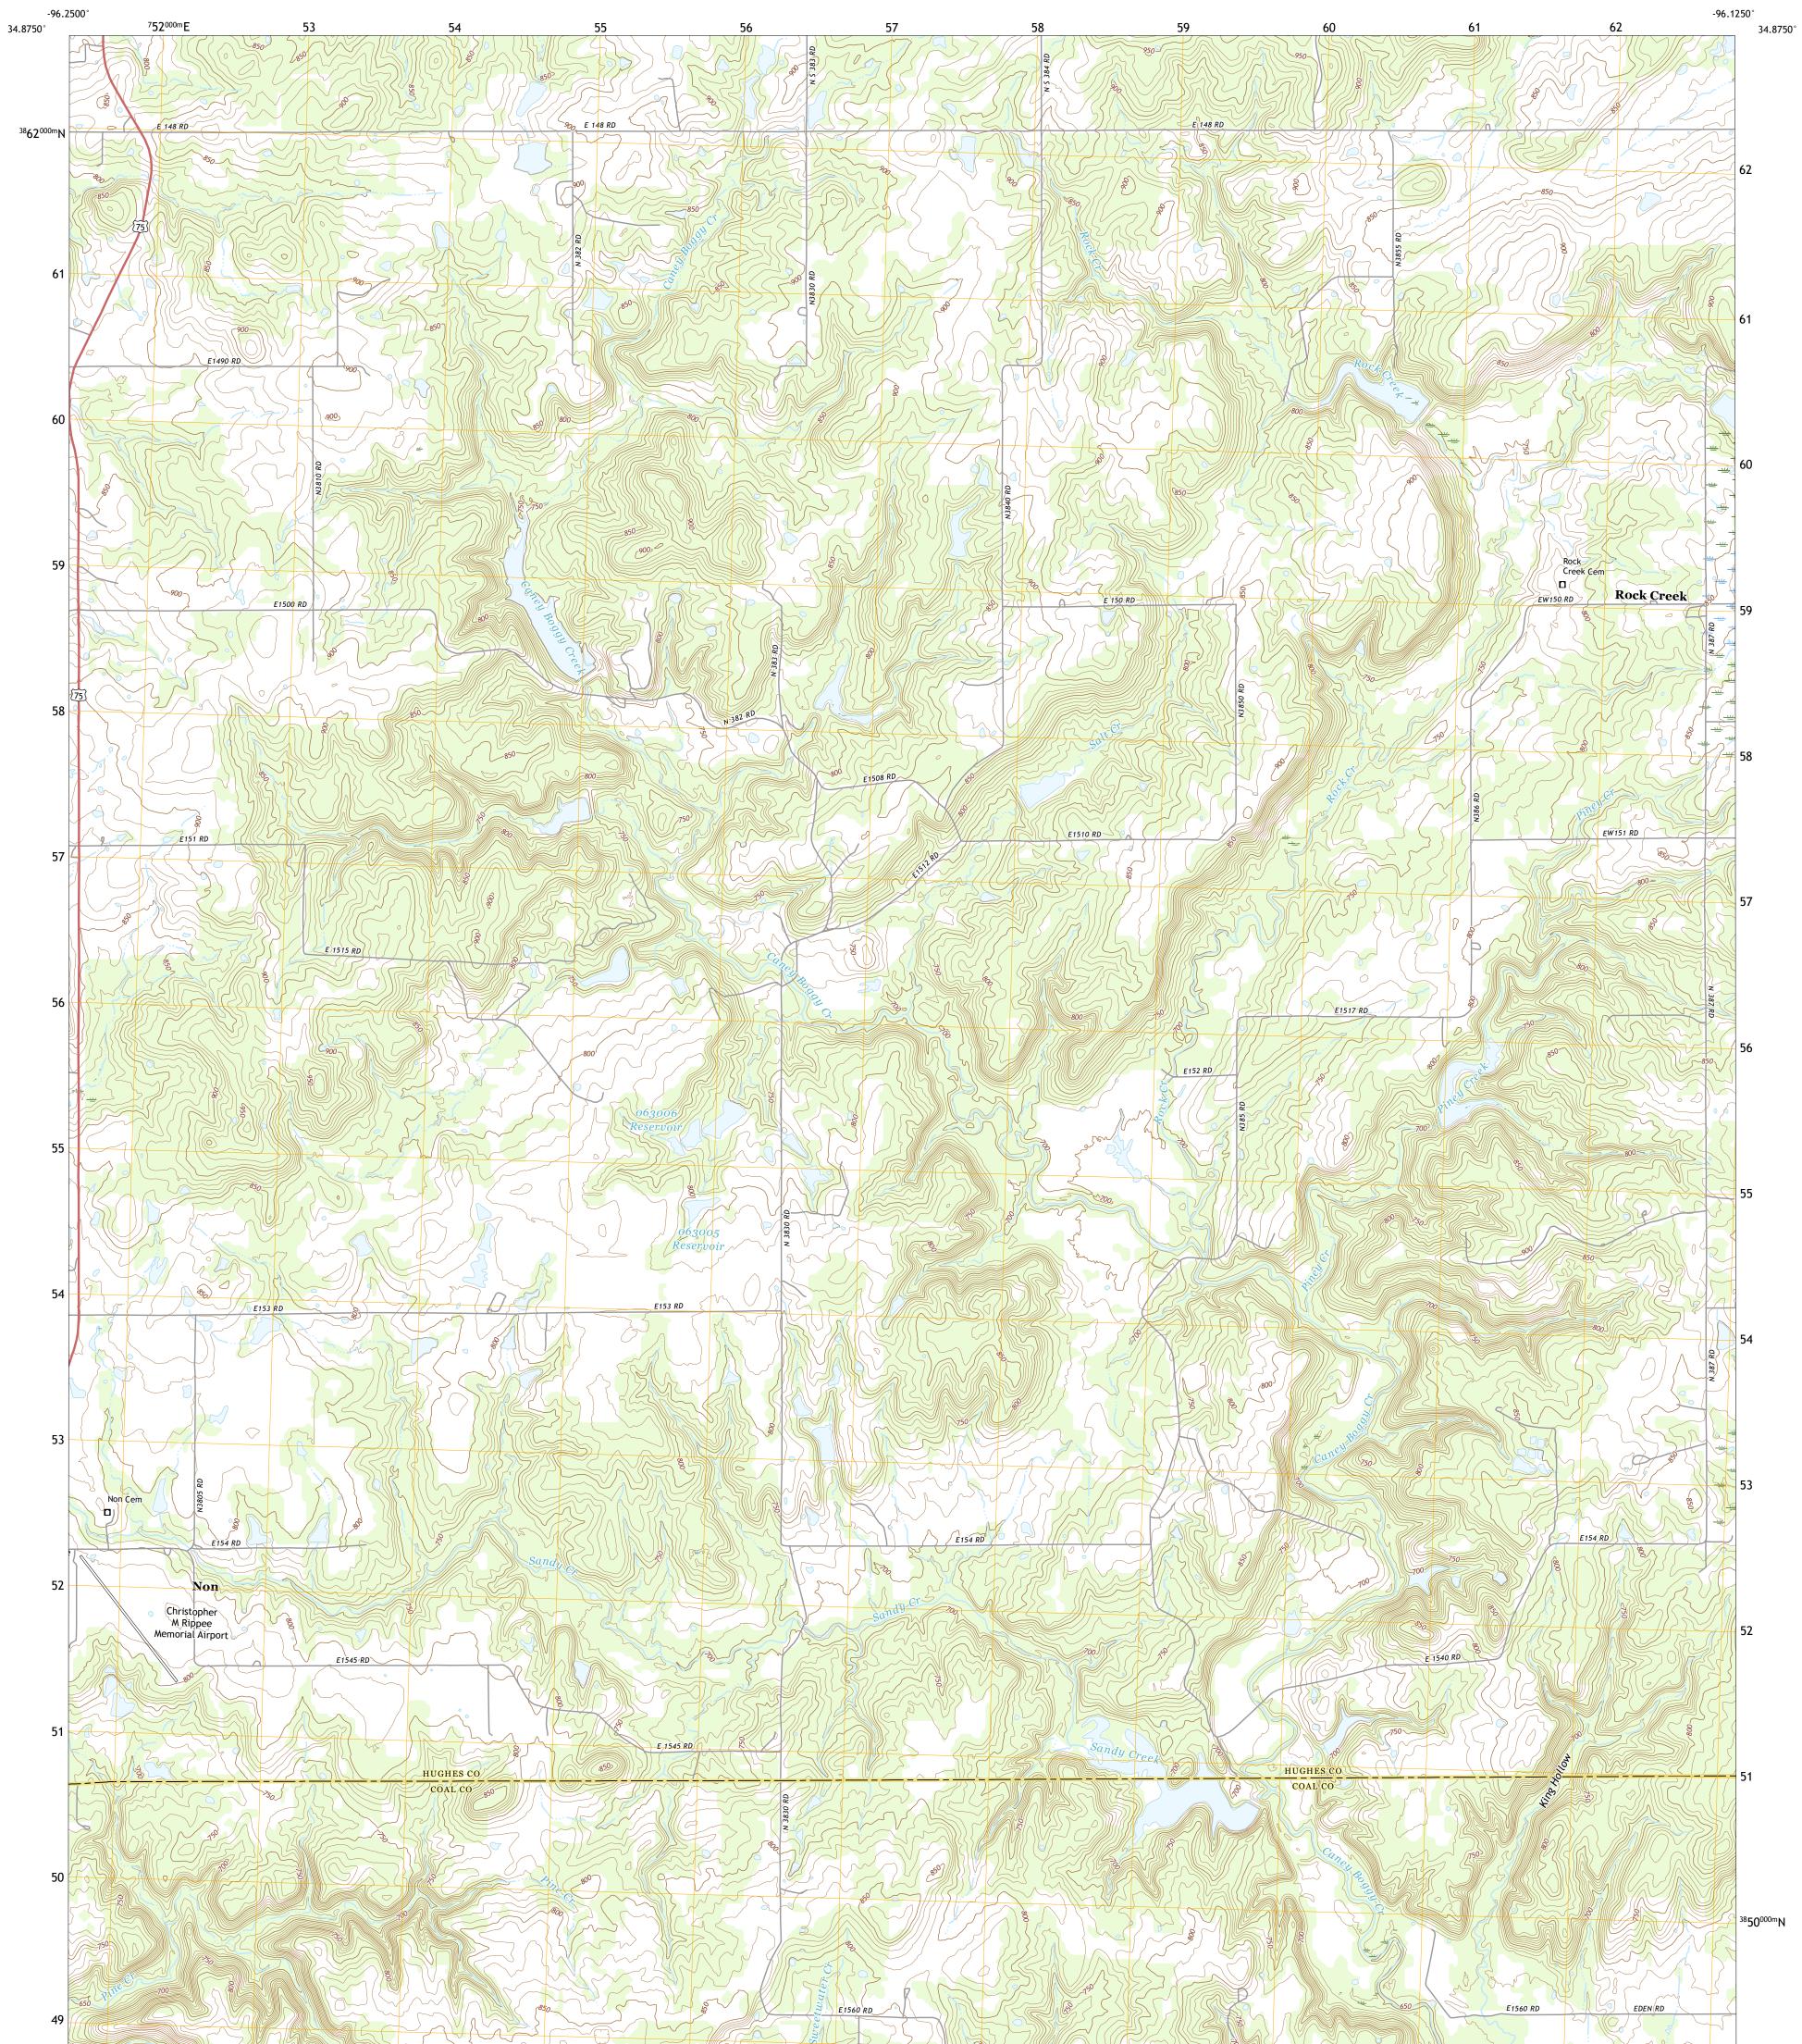

## U.S. DEPARTMENT OF THE INTERIOR U.S. GEOLOGICAL SURVEY

NON QUADRANGLE OKLAHOMA 7.5-MINUTE SERIES

Produced by the United States Geological Survey North American Datum of 1983 (NAD83) World Geodetic System of 1984 (WGS84). Projection and 1 000-meter grid:Universal Transverse Mercator, Zone 14S This map is not a legal document. Boundaries may be generalized for this map scale. Private lands within government reservations may not be shown. Obtain permission before entering private lands.