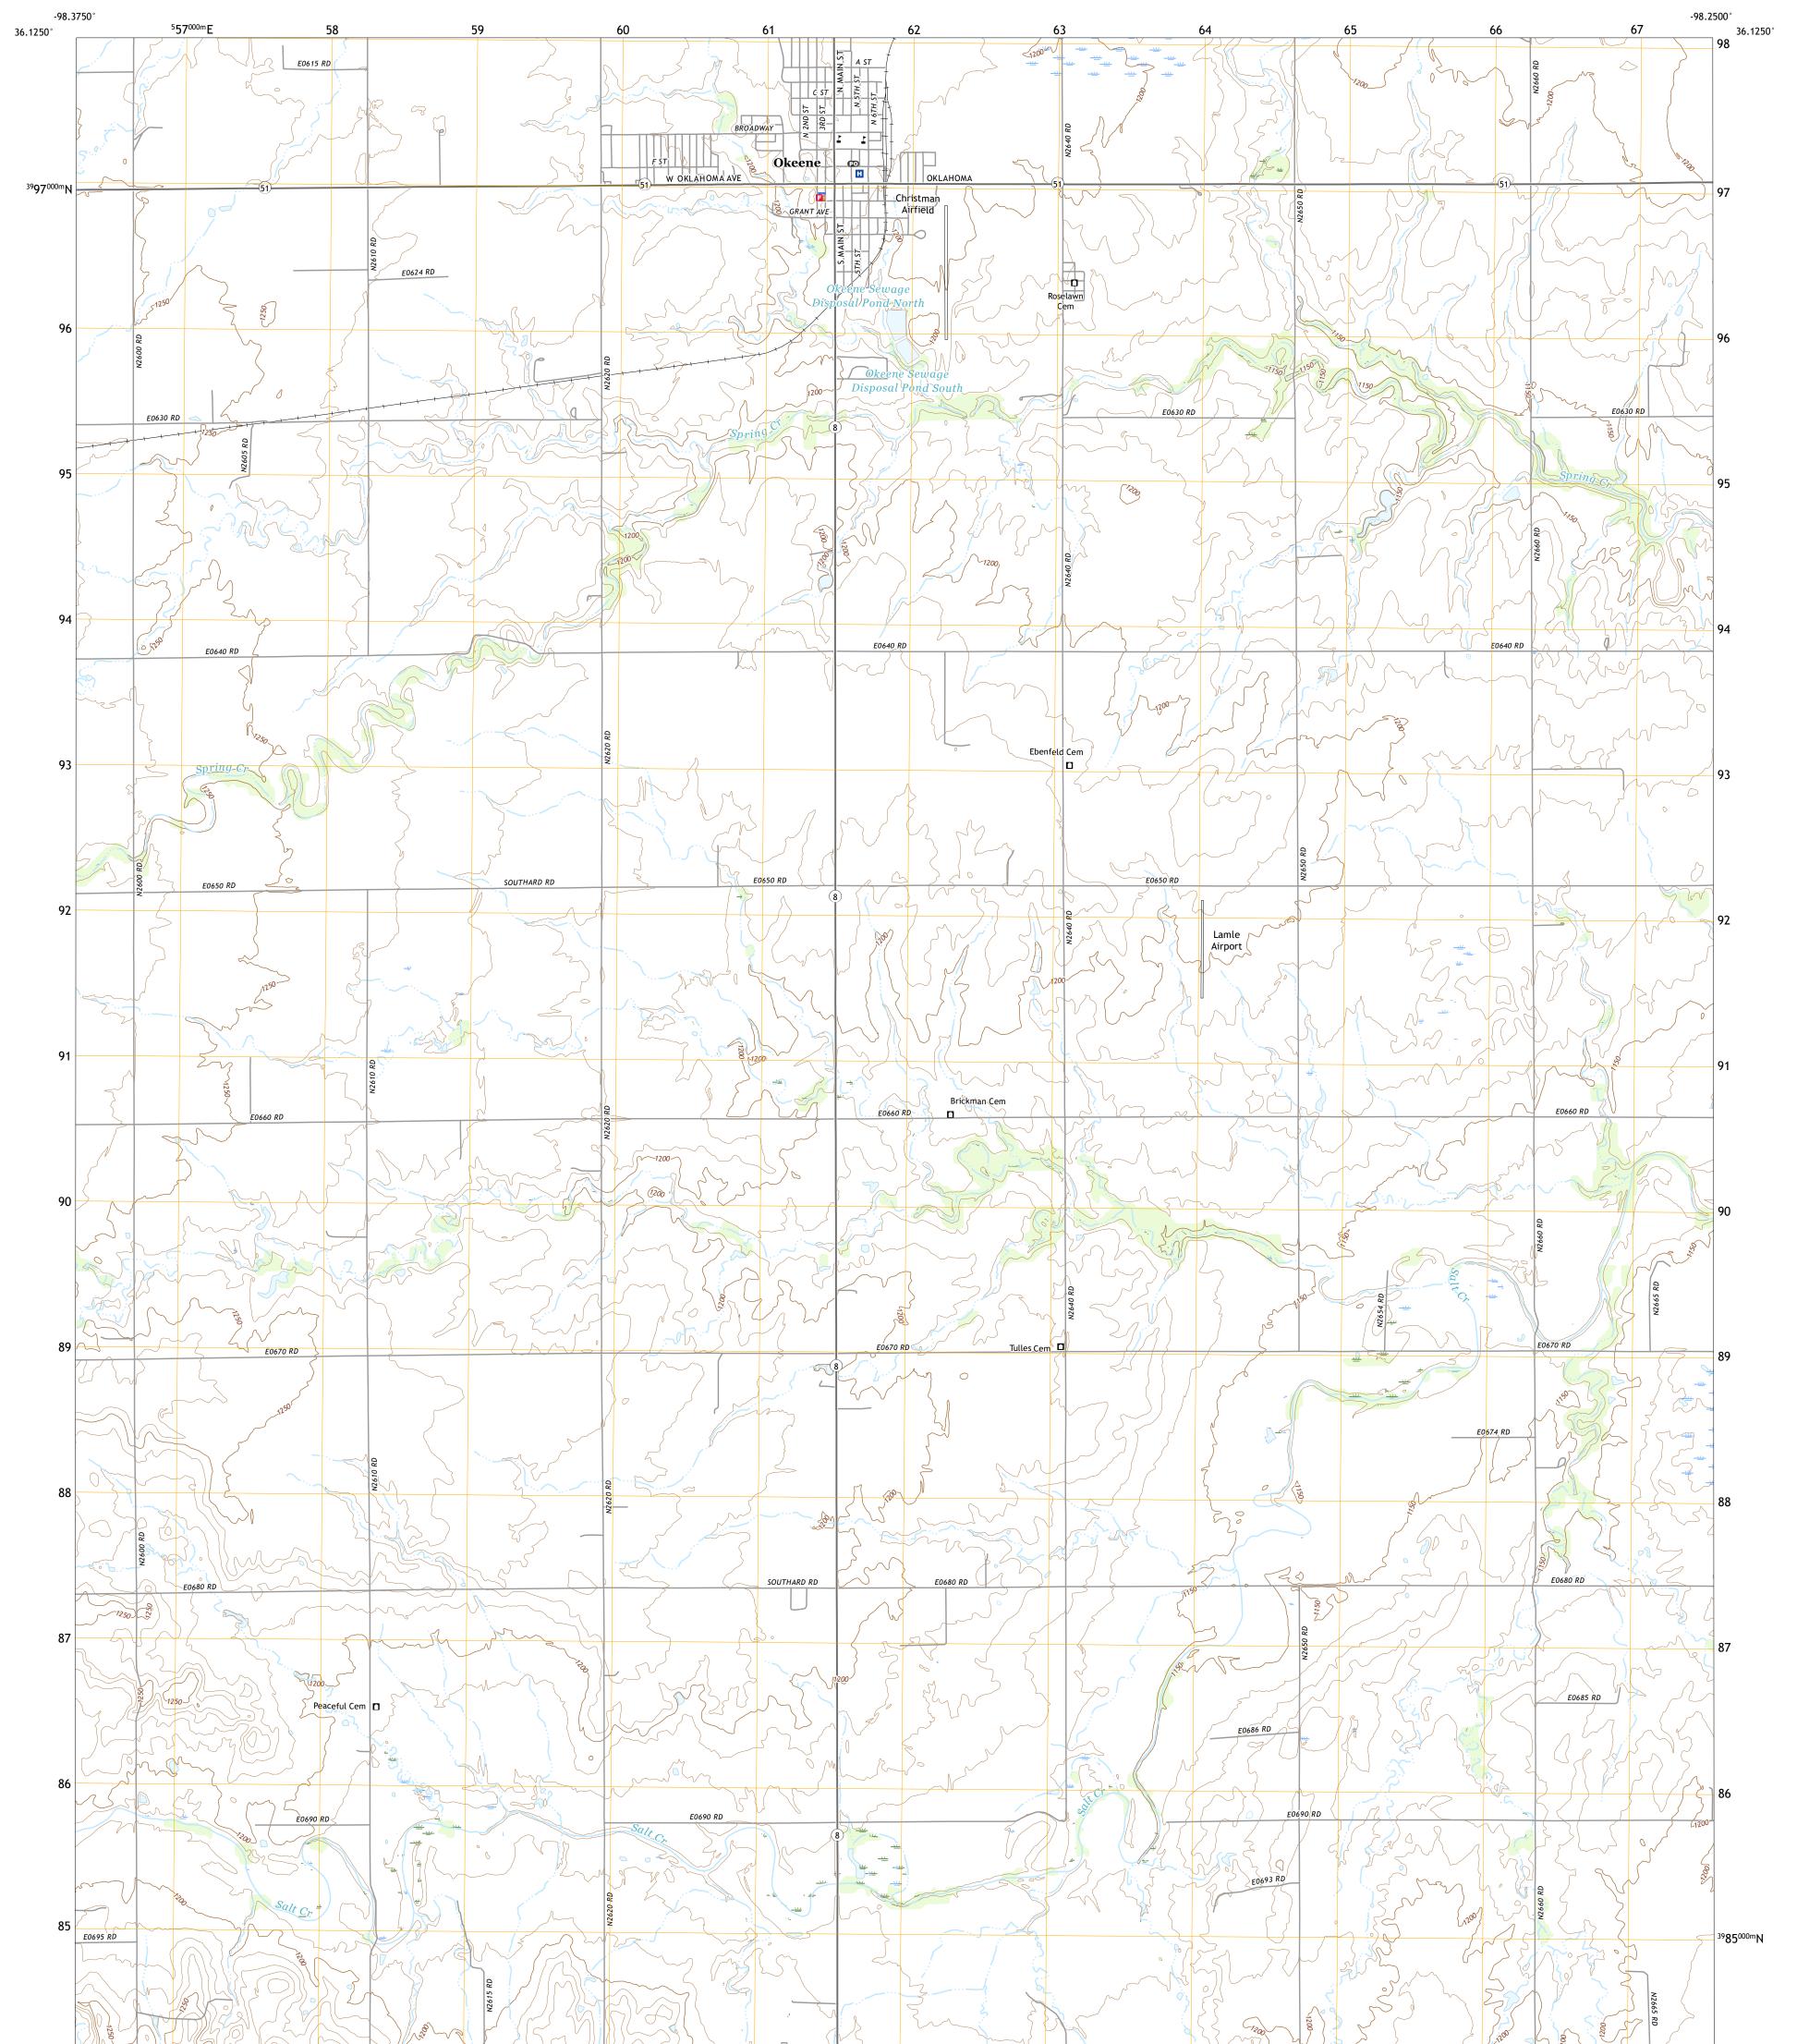

Produced by the United States Geological Survey North American Datum of 1983 (NAD83) World Geodetic System of 1984 (WGS84). Projection and 1 000-meter grid:Universal Transverse Mercator, Zone 145 This map is not a legal document. Boundaries may be generalized for this map scale. Private lands within government reservations may not be shown. Obtain permission before entering private lands.

Imagery......NAIP, May 2017 - July 2017 Roads......GNIS, 1997 - 2021 Hydrography......GNIS, 1997 - 2021 Hydrography......National Hydrography Dataset, 2002 - 2018 Contours.....National Elevation Dataset, 2018 Boundaries.....Multiple sources; see metadata file 2019 - 2021 Public Land Survey System......BLM, 2021 Wetlands......BLM, 2021