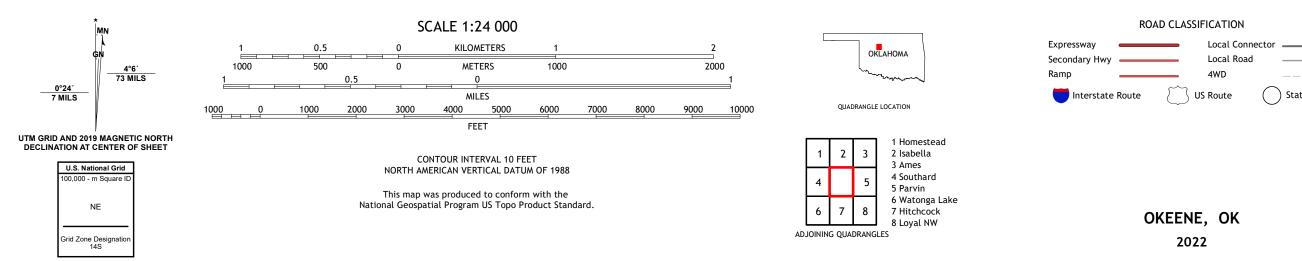

Produced by the United States Geological Survey North American Datum of 1983 (NAD83) World Geodetic System of 1984 (WGS84). Projection and 1 000-meter grid:Universal Transverse Mercator, Zone 145 This map is not a legal document. Boundaries may be generalized for this map scale. Private lands within government reservations may not be shown. Obtain permission before entering private lands.

Imagery......NAIP, May 2017 - July 2017 Roads......GNIS, 1997 - 2021 Hydrography......GNIS, 1997 - 2021 Hydrography......National Hydrography Dataset, 2002 - 2018 Contours.....National Elevation Dataset, 2018 Boundaries.....Multiple sources; see metadata file 2019 - 2021 Public Land Survey System......BLM, 2021 Wetlands......BLM, 2021

State Route