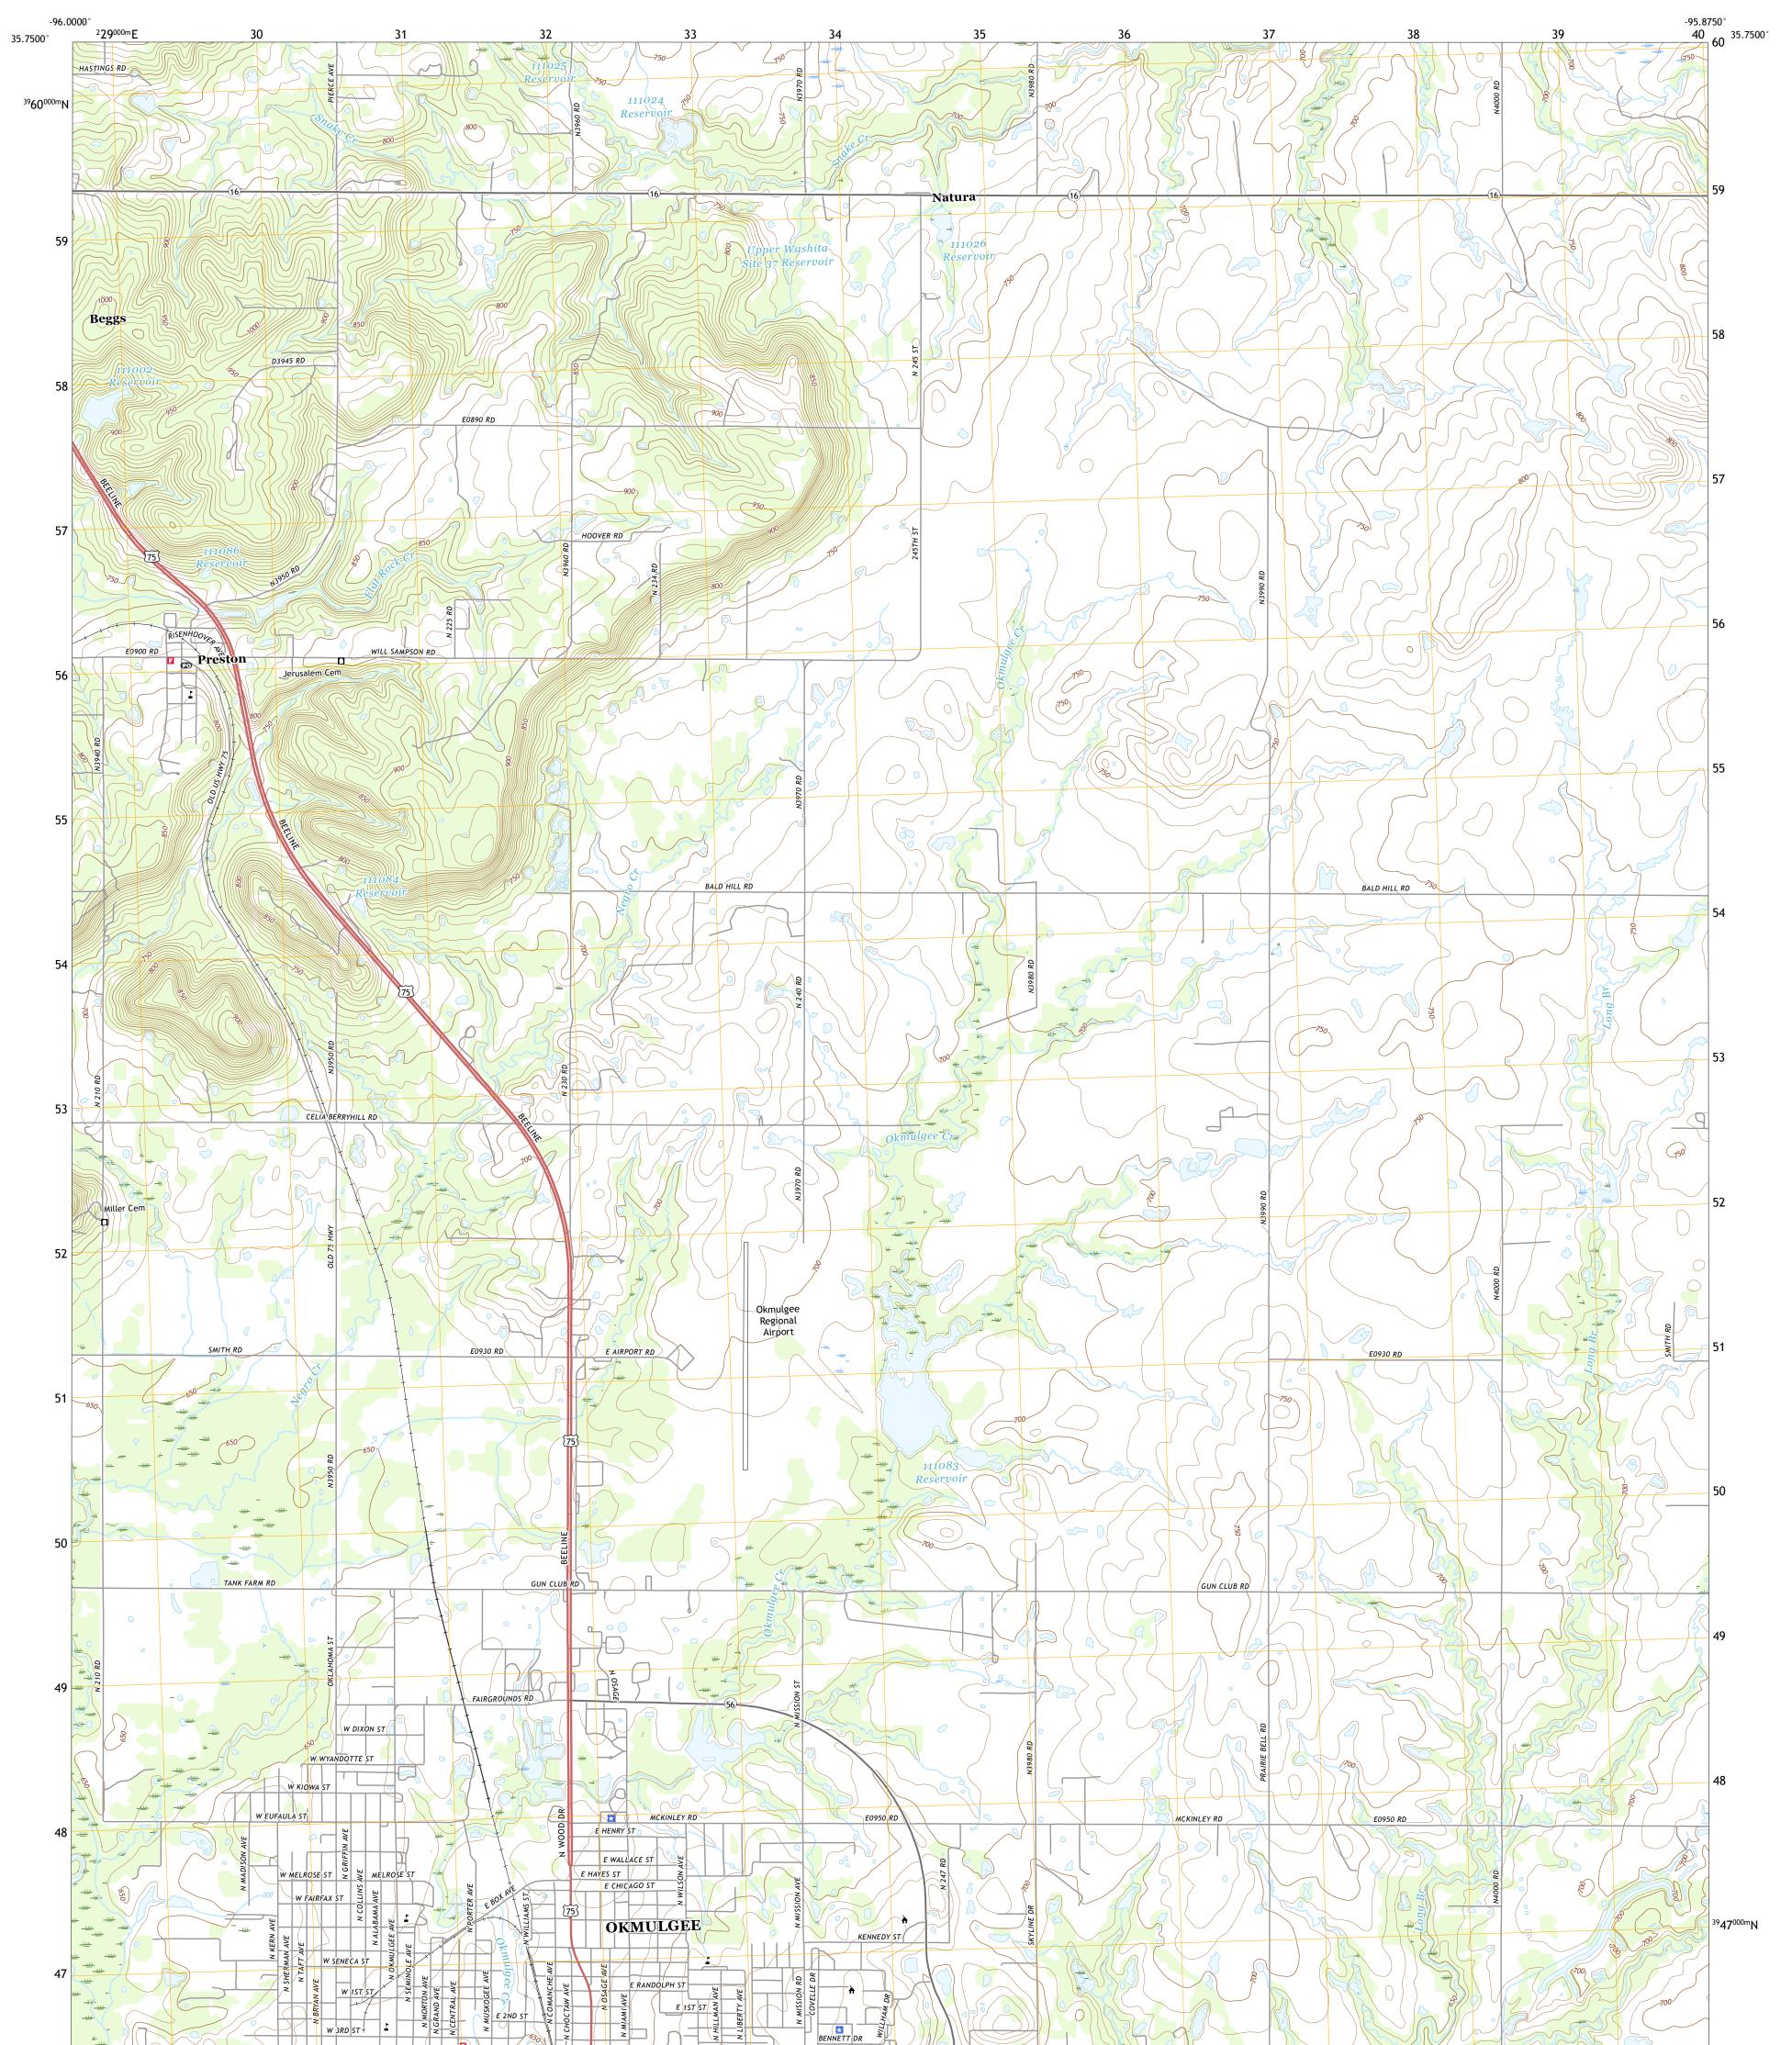

## U.S. DEPARTMENT OF THE INTERIOR U.S. GEOLOGICAL SURVEY

OKMULGEE NORTH QUADRANGLE OKLAHOMA - OKMULGEE COUNTY 7.5-MINUTE SERIES

Produced by the United States Geological Survey North American Datum of 1983 (NAD83) World Geodetic System of 1984 (WGS84). Projection and 1 000-meter grid:Universal Transverse Mercator, Zone 14S\15S This map is not a legal document. Boundaries may be generalized for this map scale. Private lands within government reservations may not be shown. Obtain permission before entering private lands.

Imagery......NAIP, September 2017 - November 2017Roads.....U.S.CensusNames......GNIS, 1979 - 2018Hydrography.....NationalHydrographyDataset, 2004 - 2018Contours.....NationalElevationBoundaries.....Multiplesources; seemetadatafile20162017PublicLandSurveySystem.......BLM, 2018Wetlands.....FWSNationalWetlandsInventory1980 -1981

## NSN. 7 6 4 3 0 1 6 3 8 8 7 1 NGA REF NO. US GS X 2 4 K 3 3 0 4 1