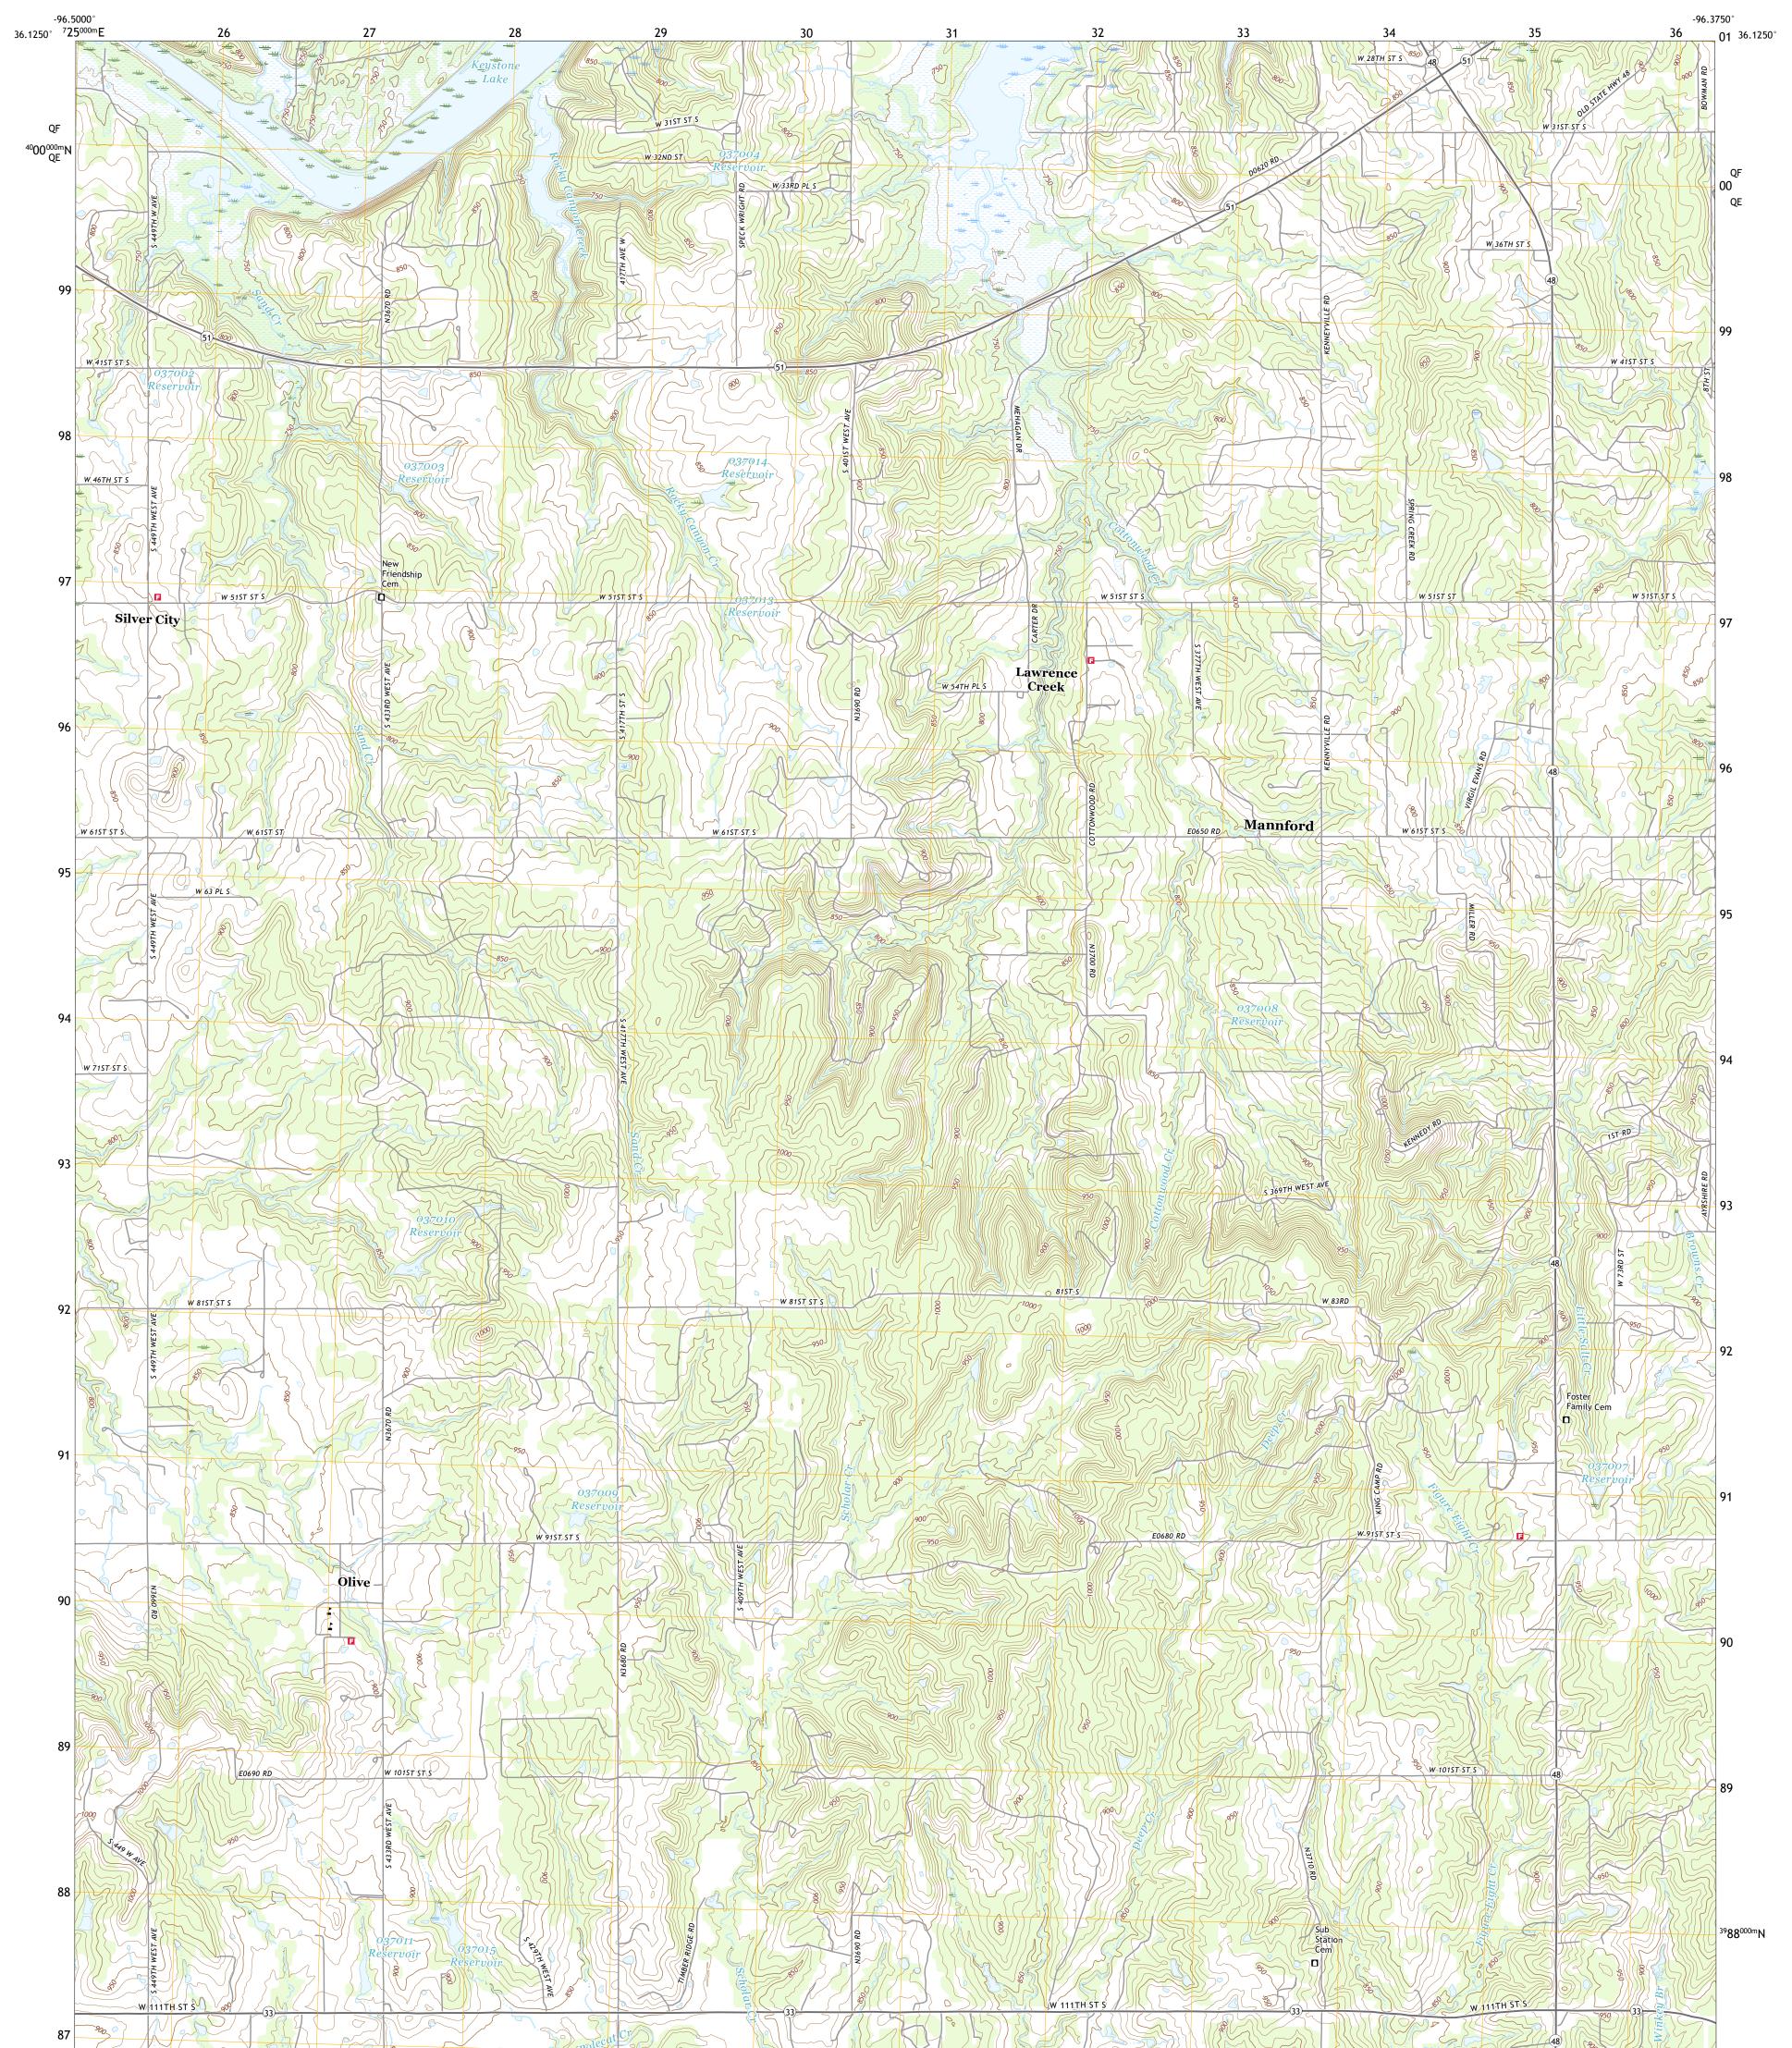

## U.S. DEPARTMENT OF THE INTERIOR U.S. GEOLOGICAL SURVEY

OLIVE QUADRANGLE OKLAHOMA - CREEK COUNTY 7.5-MINUTE SERIES

Produced by the United States Geological Survey North American Datum of 1983 (NAD83) World Geodetic System of 1984 (WGS84). Projection and 1 000-meter grid:Universal Transverse Mercator, Zone 14S This map is not a legal document. Boundaries may be generalized for this map scale. Private lands within government reservations may not be shown. Obtain permission before entering private lands.