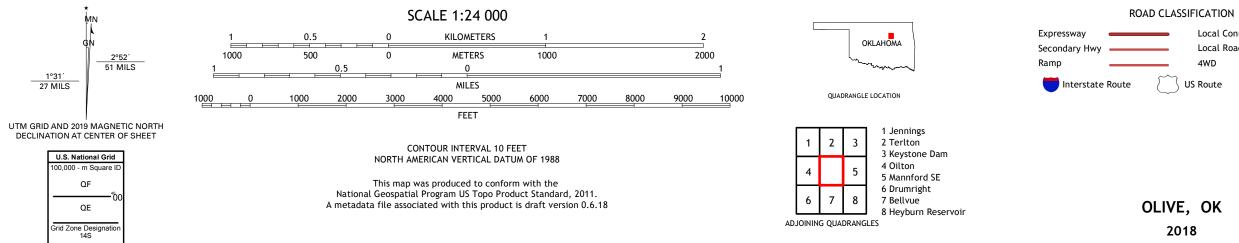

## U.S. DEPARTMENT OF THE INTERIOR U.S. GEOLOGICAL SURVEY



OLIVE QUADRANGLE OKLAHOMA - CREEK COUNTY 7.5-MINUTE SERIES





Produced by the United States Geological Survey North American Datum of 1983 (NAD83) World Geodetic System of 1984 (WGS84). Projection and 1 000-meter grid:Universal Transverse Mercator, Zone 14S This map is not a legal document. Boundaries may be generalized for this map scale. Private lands within government reservations may not be shown. Obtain permission before entering private lands.

Imagery.... Roads..... Names..... Hydrography......GNS, 1979 -Hydrography Dataset, 2004 -Contours.....National Elevation Dataset, Boundaries......Multiple sources; see metadata file 2016 -Public Land Survey System......BLM, Wetlands.....FWS National Wetlands Inventory 1980 -1981



Local Connector Local Road \_ 4WD US Route State Route

OLIVE, OK

## NSN. 764301638879 NGA REF NO. US GS X 24 K 3 3145