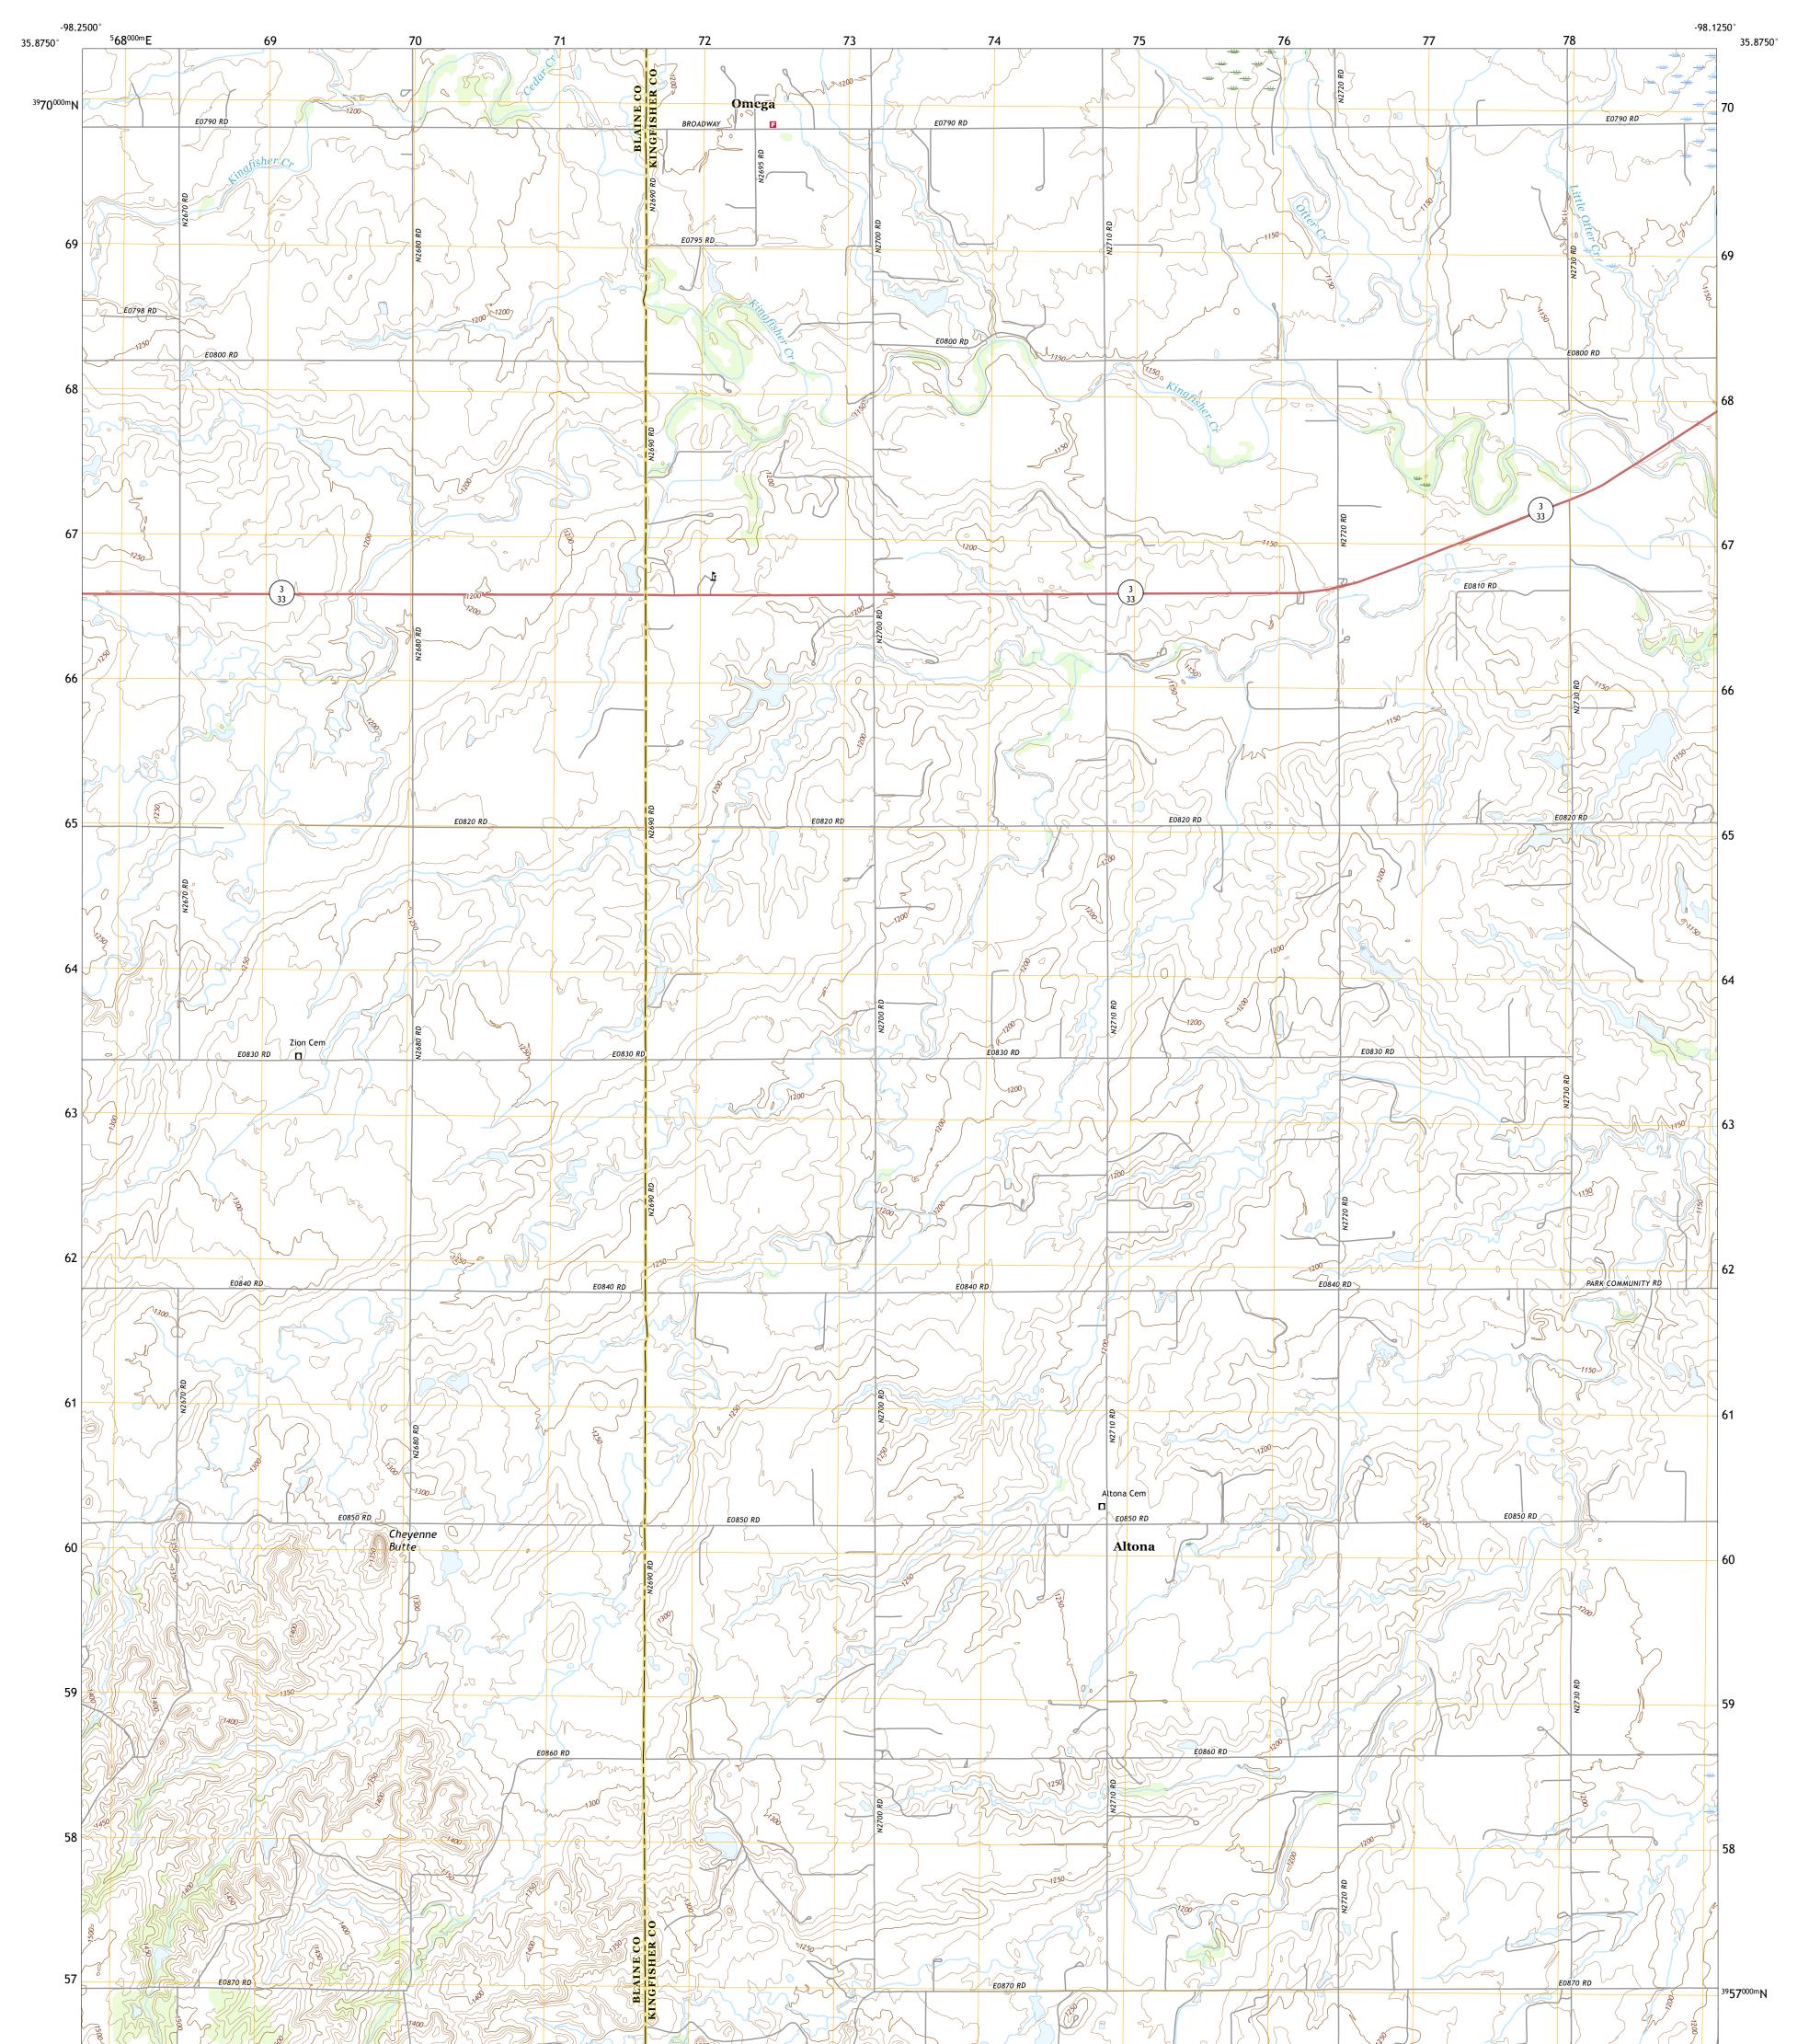

## U.S. DEPARTMENT OF THE INTERIOR U.S. GEOLOGICAL SURVEY

Produced by the United States Geological Survey North American Datum of 1983 (NAD83) World Geodetic System of 1984 (WGS84). Projection and 1 000-meter grid:Universal Transverse Mercator, Zone 14S This map is not a legal document. Boundaries may be generalized for this map scale. Private lands within government reservations may not be shown. Obtain permission before entering private lands.

Imagery......NAIP, May 2017 - July 2017 Roads......GNIS, 1979 - 2016 Hydrography......GNIS, 1979 - 2016 Contours.....National Hydrography Dataset, 2002 - 2018 Contours.....National Elevation Dataset, 2018 Boundaries.....Multiple sources; see metadata file 2016 - 2017 Public Land Survey System......BLM, 2018 Wetlands......BLM, 2014