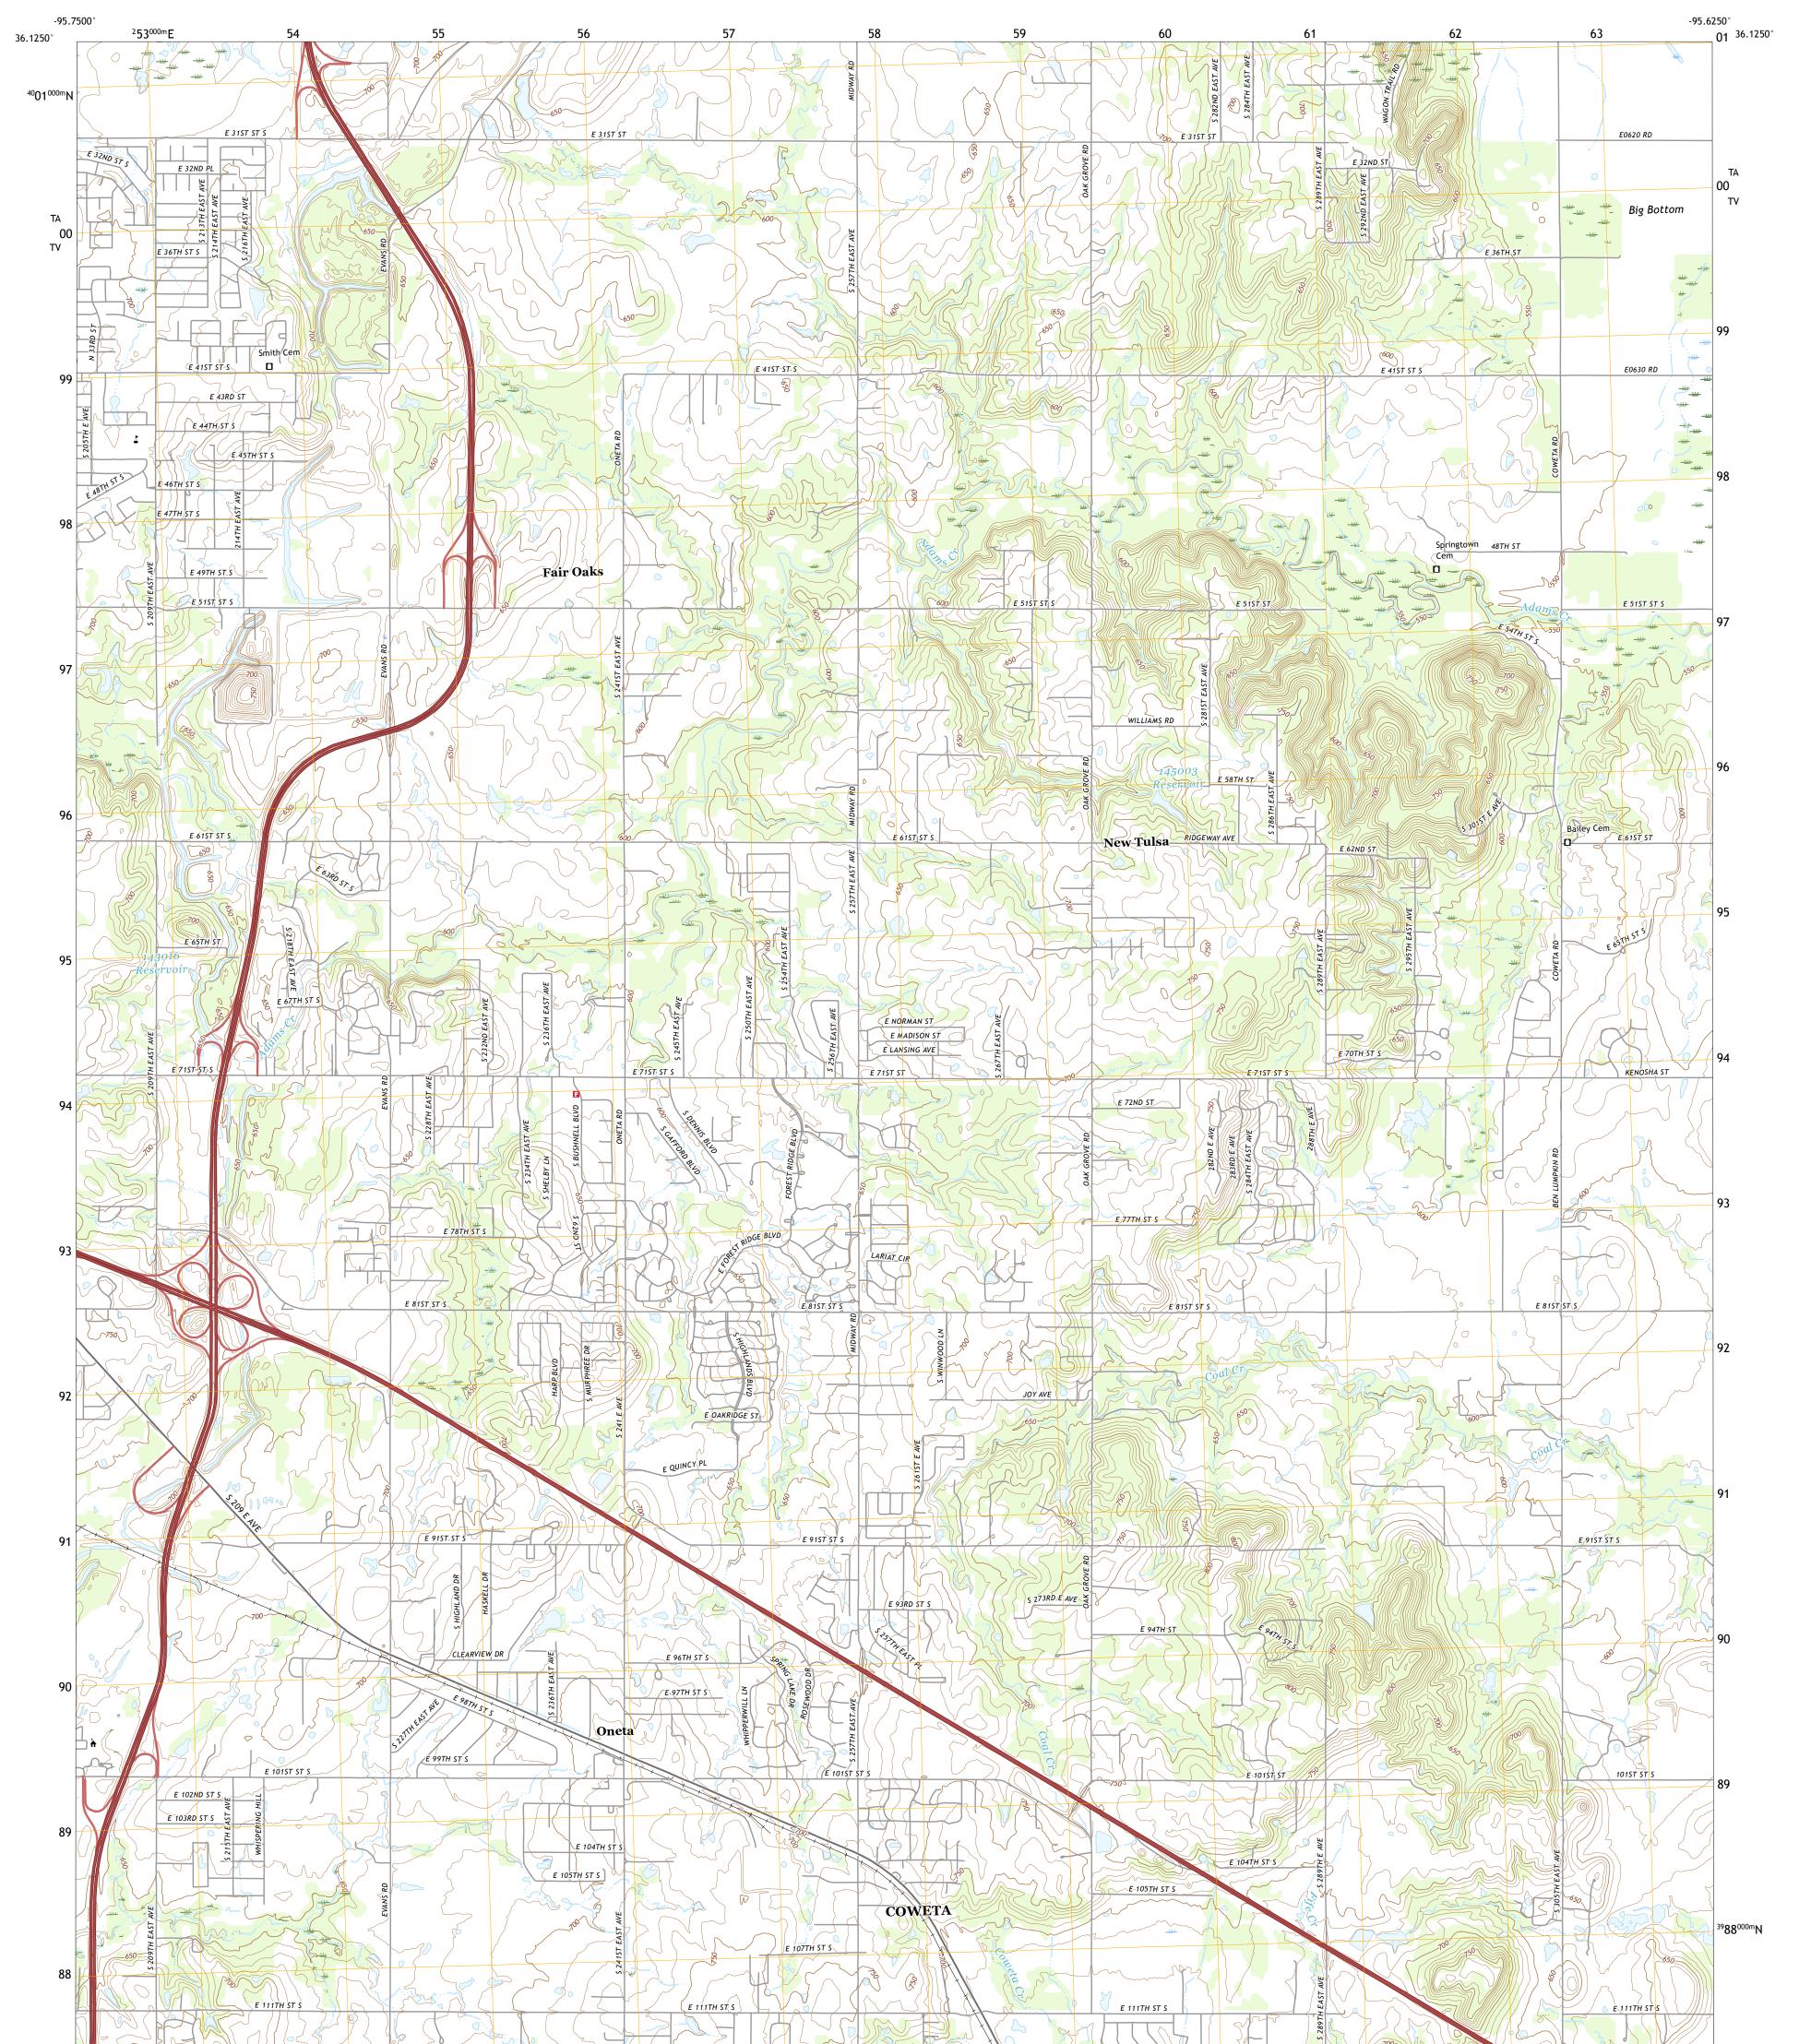

## U.S. DEPARTMENT OF THE INTERIOR U.S. GEOLOGICAL SURVEY

Produced by the United States Geological Survey North American Datum of 1983 (NAD83) World Geodetic System of 1984 (WGS84). Projection and 1 000-meter grid: Universal Transverse Mercator, Zone 15S This map is not a legal document. Boundaries may be generalized for this map scale. Private lands within government reservations may not be shown. Obtain permission before entering private lands.

Imagery.... Roads..... ...NAIP, August 2017 - November 2017 Imagery.....NAIP, August 2017 - November 2017 Roads.....NAIP, August 2017 - November 2017 Roads.....National U.S. Census Bureau, 2015 Names.....GNIS, 1979 - 2016 Hydrography Dataset, 2004 - 2018 Contours.....National Hydrography Dataset, 2008 - 2019 Boundaries.....Multiple sources; see metadata file 2016 - 2017 Public Land Survey System......BLM, 2018 Wetlands.....FWS National Wetlands Inventory 1980