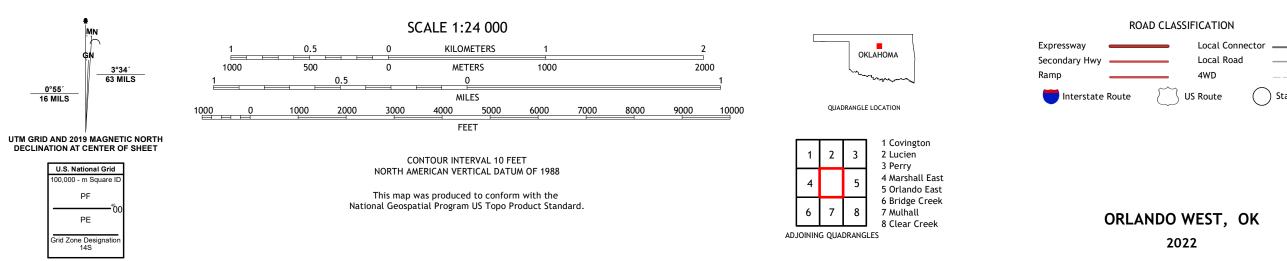

## U.S. DEPARTMENT OF THE INTERIOR U.S. GEOLOGICAL SURVEY

ORLANDO WEST QUADRANGLE OKLAHOMA 7.5-MINUTE SERIES

Produced by the United States Geological Survey North American Datum of 1983 (NAD83) World Geodetic System of 1984 (WGS84). Projection and 1 000-meter grid:Universal Transverse Mercator, Zone 145 This map is not a legal document. Boundaries may be generalized for this map scale. Private lands within government reservations may not be shown. Obtain permission before entering private lands.

State Route