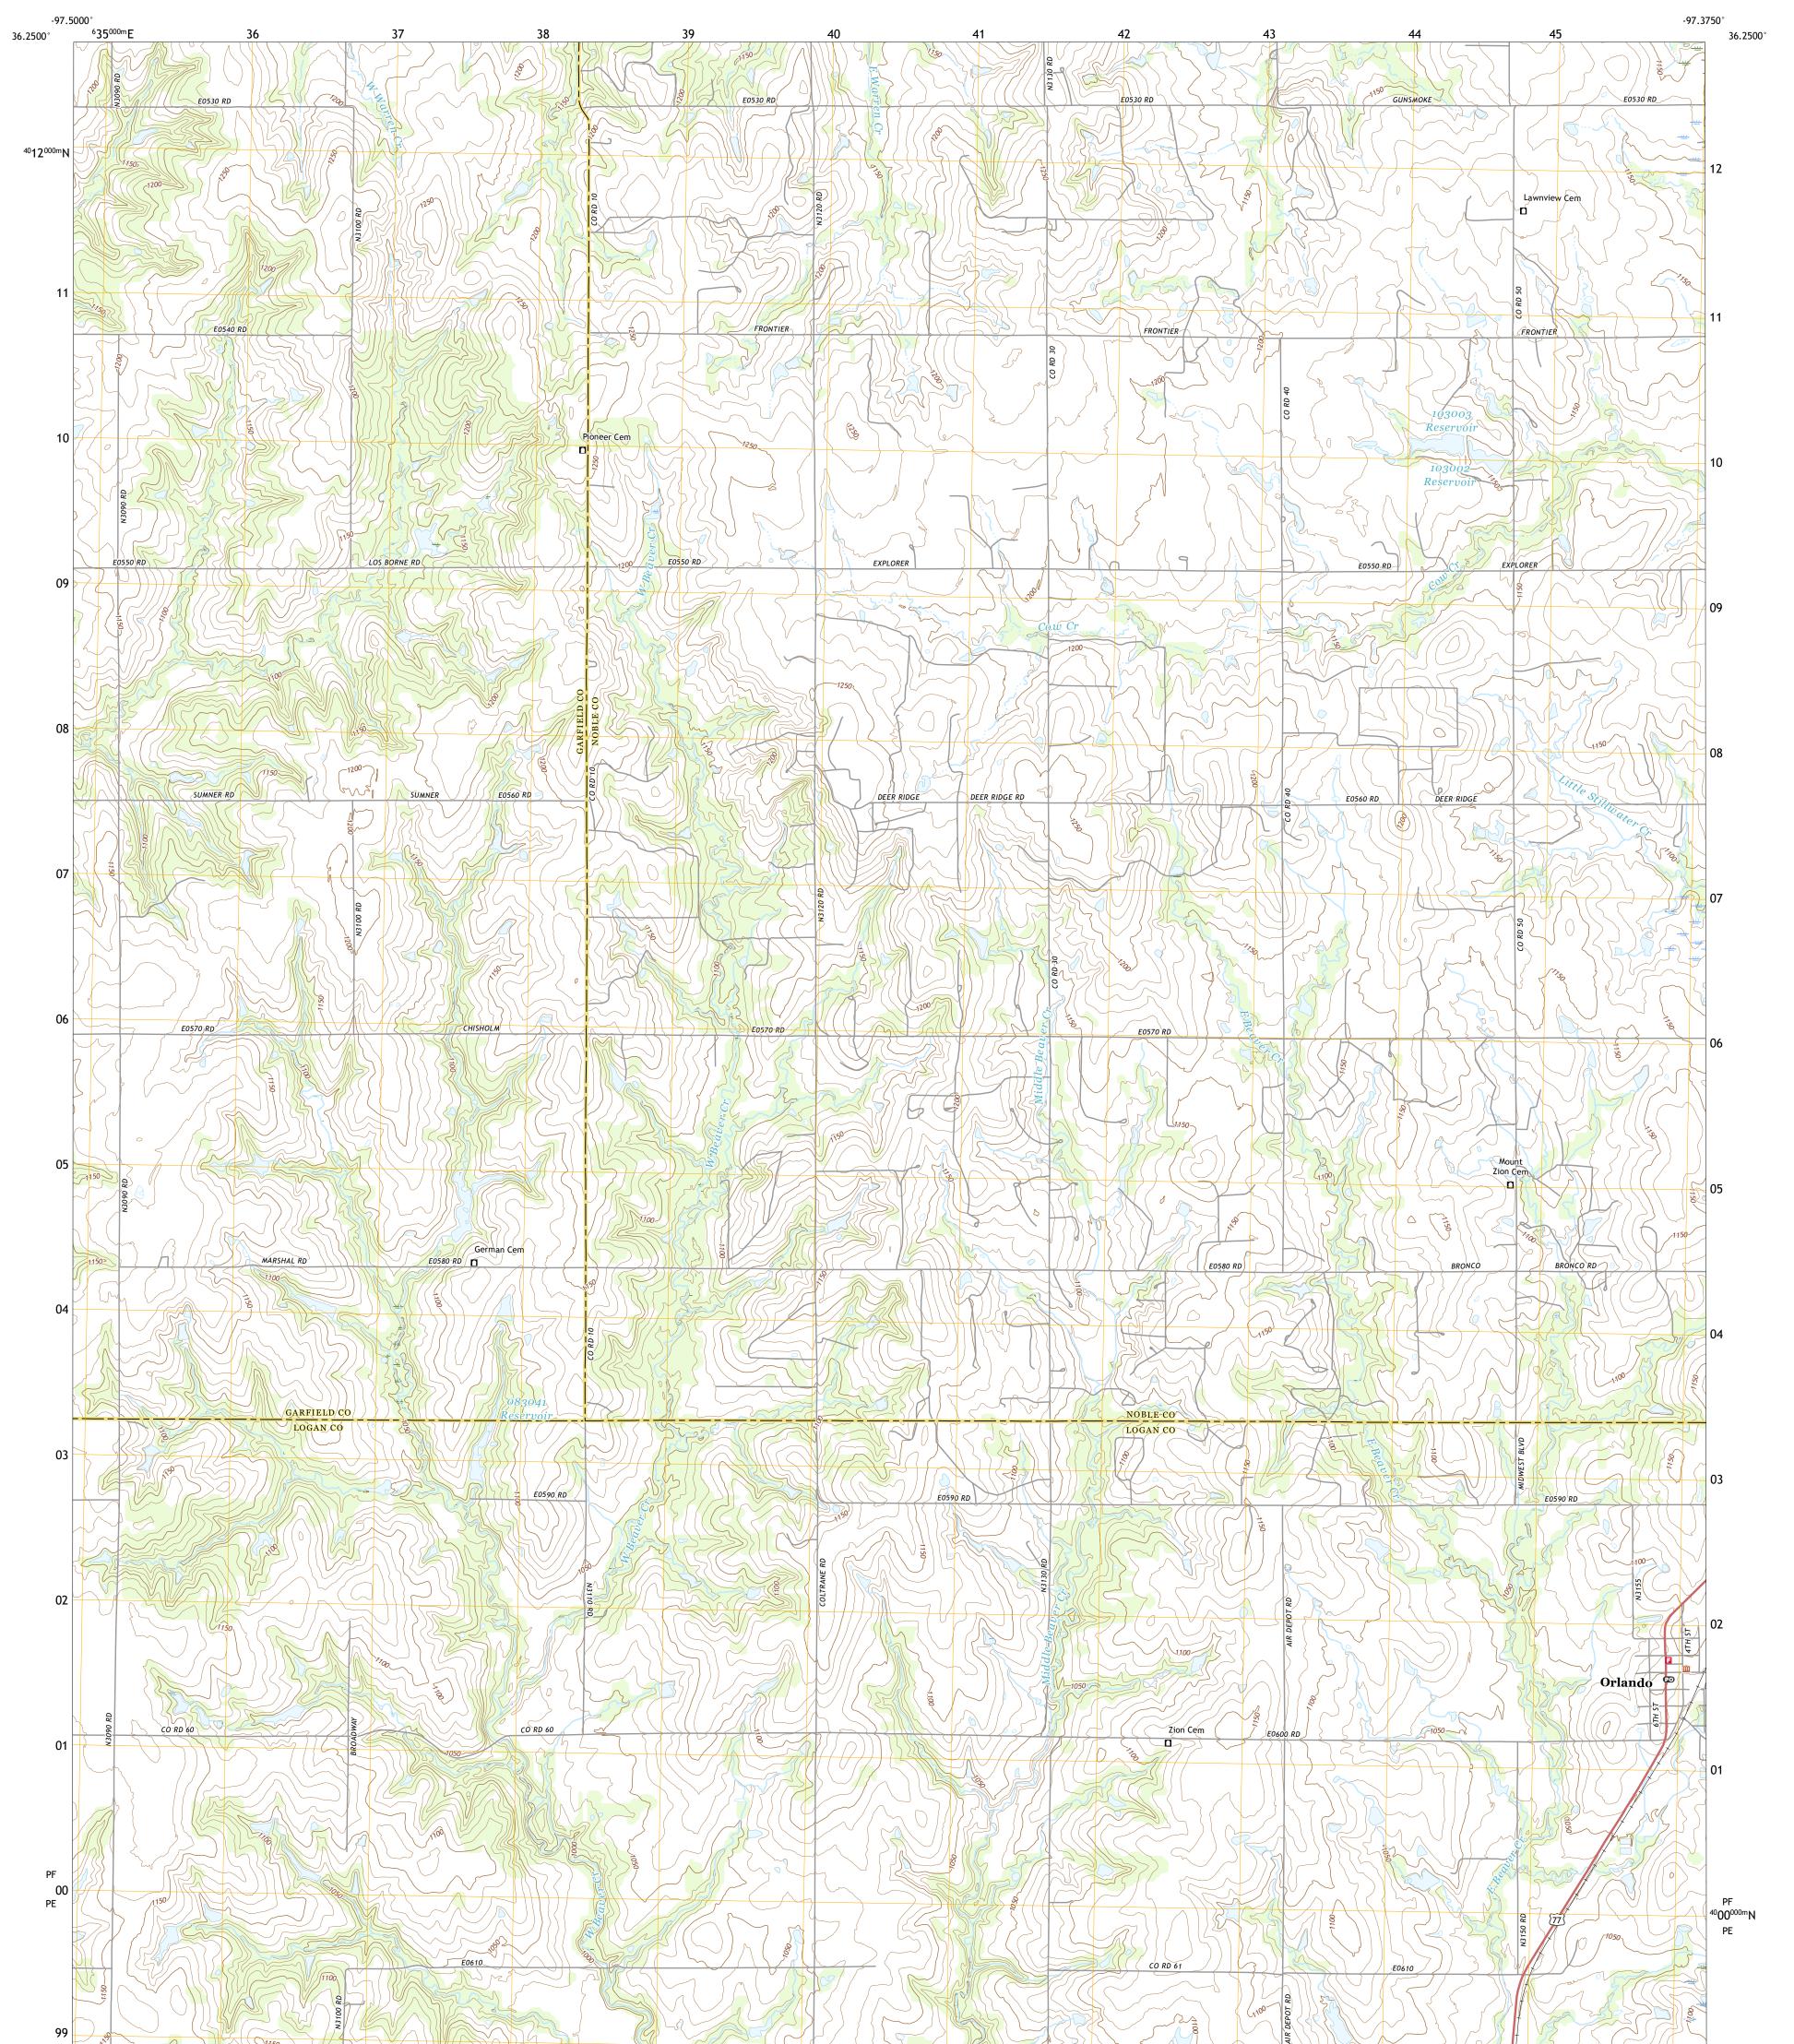

## U.S. DEPARTMENT OF THE INTERIOR U.S. GEOLOGICAL SURVEY

ORLANDO WEST QUADRANGLE OKLAHOMA 7.5-MINUTE SERIES

Produced by the United States Geological Survey North American Datum of 1983 (NAD83) World Geodetic System of 1984 (WGS84). Projection and 1 000-meter grid:Universal Transverse Mercator, Zone 145 This map is not a legal document. Boundaries may be generalized for this map scale. Private lands within government reservations may not be shown. Obtain permission before entering private lands.

Imagery......NAIP, May 2017 - July 2017 Roads......GNIS, 1999 - 2021 Hydrography......GNIS, 1999 - 2021 Hydrography......National Hydrography Dataset, 2002 - 2018 Contours.....National Elevation Dataset, 2017 Boundaries.....Multiple sources; see metadata file 2019 - 2021 Public Land Survey System......BLM, 2021 Wetlands......BLM, 2021